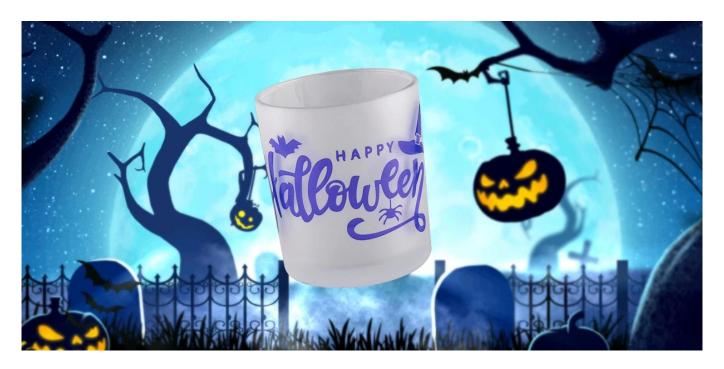

## Custom Color and Logo 300ml 8oz wax glass candle jars wholesale

#### **Product Description**

|                                                        | SGJD20051304                                                                                                                                                                                                                                                                                       |  |  |  |
|--------------------------------------------------------|----------------------------------------------------------------------------------------------------------------------------------------------------------------------------------------------------------------------------------------------------------------------------------------------------|--|--|--|
|                                                        | Top dia: 80mm                                                                                                                                                                                                                                                                                      |  |  |  |
|                                                        | Bottom dia: 75mm                                                                                                                                                                                                                                                                                   |  |  |  |
|                                                        | Height: 90mm                                                                                                                                                                                                                                                                                       |  |  |  |
| Specification                                          | Weight: 285g                                                                                                                                                                                                                                                                                       |  |  |  |
|                                                        | Capacity: 285ml                                                                                                                                                                                                                                                                                    |  |  |  |
| Sample time 1. 5 days if there is glass shape and size |                                                                                                                                                                                                                                                                                                    |  |  |  |
|                                                        | 2. 15 days, if you need new shapes and sizes glass                                                                                                                                                                                                                                                 |  |  |  |
| Delivery time                                          | About 35 days after sampling and order confirmed                                                                                                                                                                                                                                                   |  |  |  |
| Payment terms                                          | 30% deposit by T / T in advance and balance against copy of B / L                                                                                                                                                                                                                                  |  |  |  |
| Delivery                                               | By sea, by air, through express and shipping agent acceptable                                                                                                                                                                                                                                      |  |  |  |
| For your choice                                        | <ol> <li>Various designs and sizes for selection</li> <li>Any color painted, cool, plating, laser model Processing cutter</li> <li>Special package as shrink film, color gift box, white gift box, etc.</li> <li>We have a professional workshop and warehouse for ensure delivery time</li> </ol> |  |  |  |