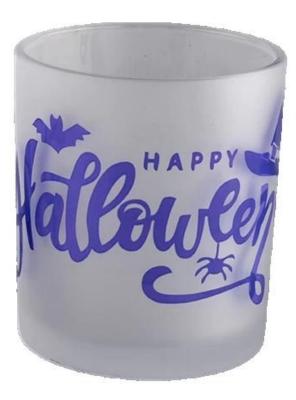

## Custom Color and Logo 300ml 8oz wax glass candle jars wholesale

#### **Product Description**

|                                                        | SGJD20051304                                                                                                                                                                                                                                                                                       |  |  |  |
|--------------------------------------------------------|----------------------------------------------------------------------------------------------------------------------------------------------------------------------------------------------------------------------------------------------------------------------------------------------------|--|--|--|
|                                                        | Top dia: 80mm                                                                                                                                                                                                                                                                                      |  |  |  |
|                                                        | Bottom dia: 75mm                                                                                                                                                                                                                                                                                   |  |  |  |
|                                                        | Height: 90mm                                                                                                                                                                                                                                                                                       |  |  |  |
| Specification                                          | Weight: 285g                                                                                                                                                                                                                                                                                       |  |  |  |
|                                                        | Capacity: 285ml                                                                                                                                                                                                                                                                                    |  |  |  |
| Sample time 1. 5 days if there is glass shape and size |                                                                                                                                                                                                                                                                                                    |  |  |  |
|                                                        | 2. 15 days, if you need new shapes and sizes glass                                                                                                                                                                                                                                                 |  |  |  |
| Delivery time                                          | About 35 days after sampling and order confirmed                                                                                                                                                                                                                                                   |  |  |  |
| Payment terms                                          | 30% deposit by T / T in advance and balance against copy of B / L                                                                                                                                                                                                                                  |  |  |  |
| Delivery                                               | By sea, by air, through express and shipping agent acceptable                                                                                                                                                                                                                                      |  |  |  |
| For your choice                                        | <ol> <li>Various designs and sizes for selection</li> <li>Any color painted, cool, plating, laser model Processing cutter</li> <li>Special package as shrink film, color gift box, white gift box, etc.</li> <li>We have a professional workshop and warehouse for ensure delivery time</li> </ol> |  |  |  |