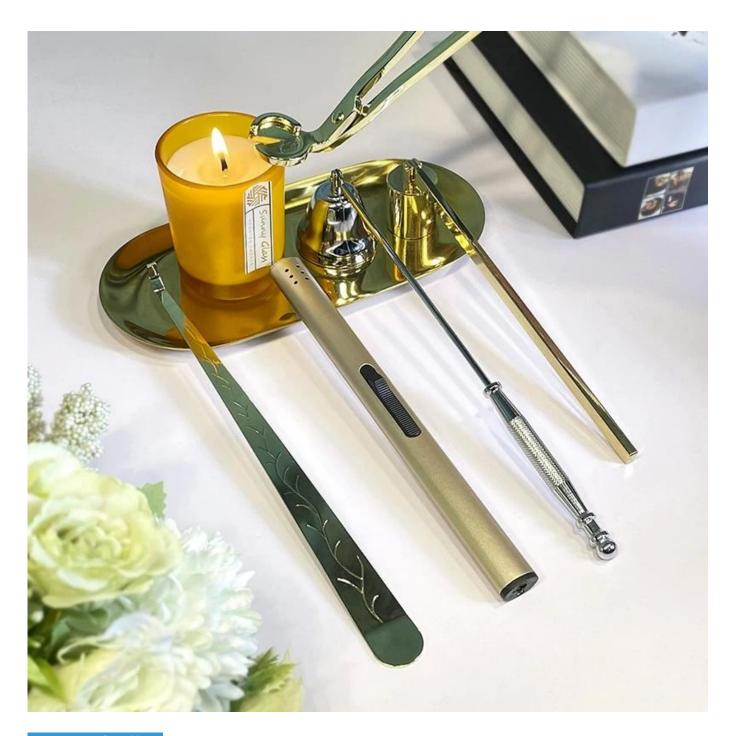

#### Candle Jars Description

This new series is colorful with random painting. The glass size is good for holding about 8 oz wax.

Candle accessaries

Team and Office