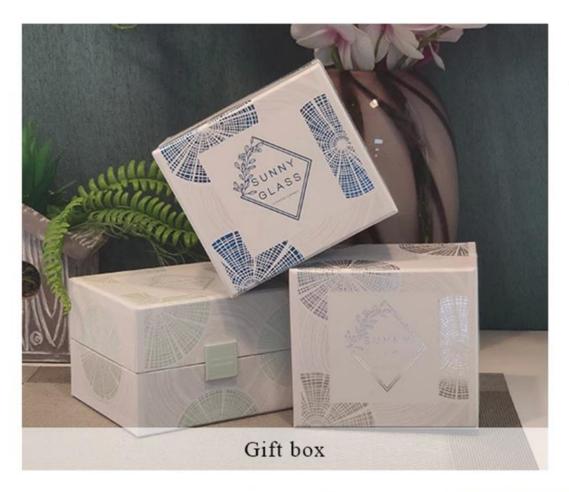

lassware. Sunny Glassware once demolished 80,000 pcs of glass vessel with barely visible blemish.

#### Candle Jars Description

This new series is colorful with random painting. The glass size is good for holding about 8 oz wax.









Candle accessaries





Team and Office





#### Factory Show



#### **FACTORY**

There are about 20000 square meters in our factory which was built in 1992 year; Superior quality and high efficiency can be guranteed.





## **PROCESS CRAFTS**







2. Melting



3. Cutting





5. Molding



6. Polishing





8. Inspecting



9. Packing

#### **OUR CRAFTS**



#### Packing & Shipping

### **Different From The Peer**

Own professional shipping company( Shenzhen Sunny Worldwide logistics)



20+ years freight history and WCA members.



# **PACKING**









Certificates



#### Sample Room and Trade Show

<u>Sunny Glassware</u> present more than 5,000 items at Shenzhen sample room for a widely selection. it won a great cust omer evaluation. Welcome to Shenzhen office! The picture as following is only one part of our Owned design <u>candle</u> <u>holders</u>, Welcome to Shenzhen office to find your favorites, it will bring you a big surprise becasue it's hard to find another supplier like this in China.

# SAMPLE ROOM\_









#### **EXHIBITION**