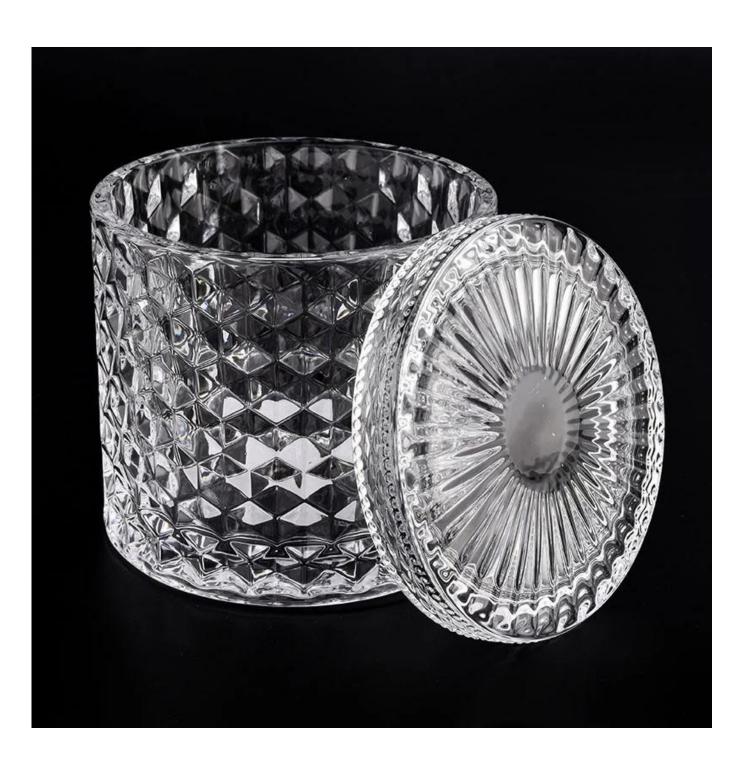

#### Candle Jars Description

This new series is colorful with random painting. The glass size is good for holding about 8 oz wax.

Candle accessaries

Team and Office