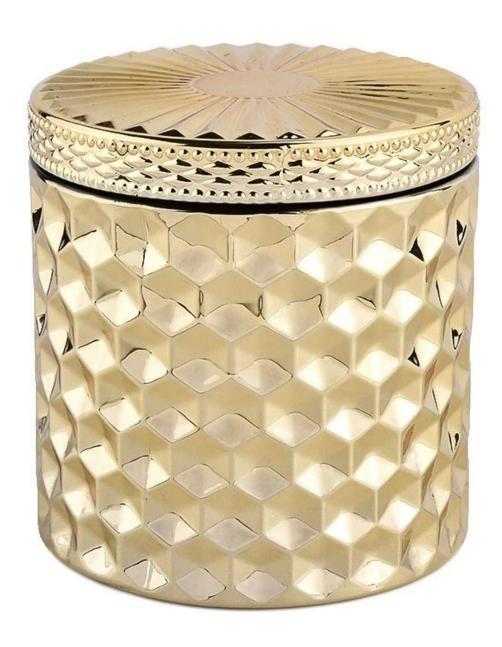

#### Candle Jars Description

This new series is colorful with random painting. The glass size is good for holding about 8 oz wax.

Candle accessaries

Team and Office