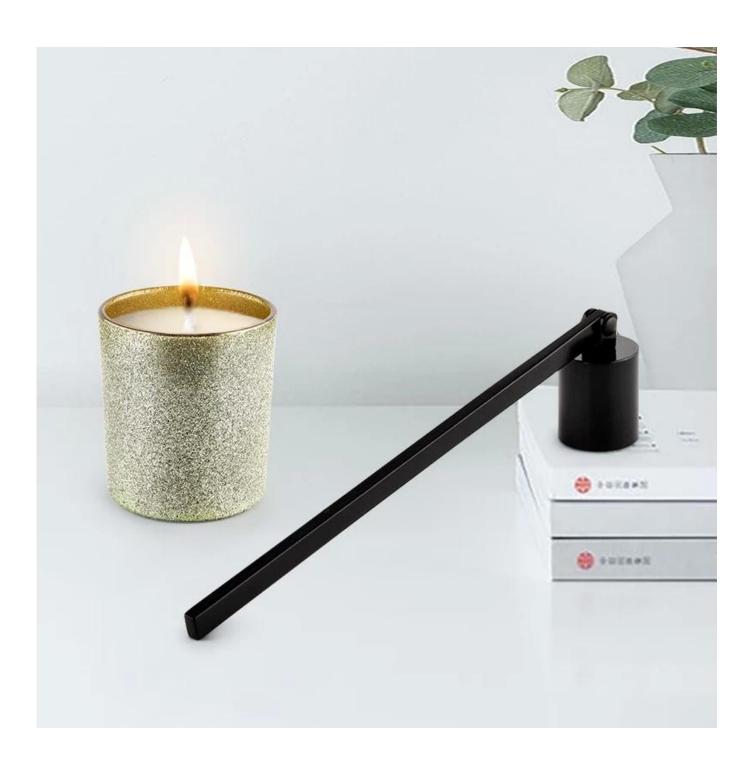

#### Candle Jars Description

This new series is colorful with random painting. The glass size is good for holding about 8 oz wax.

Candle accessaries

Team and Office