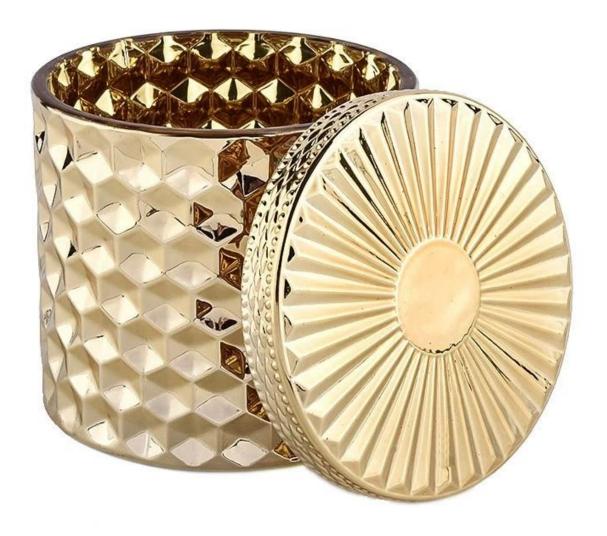

#### Candle Jars Description

This new series is colorful with random painting. The glass size is good for holding about 8 oz wax.

Candle accessaries

Team and Office