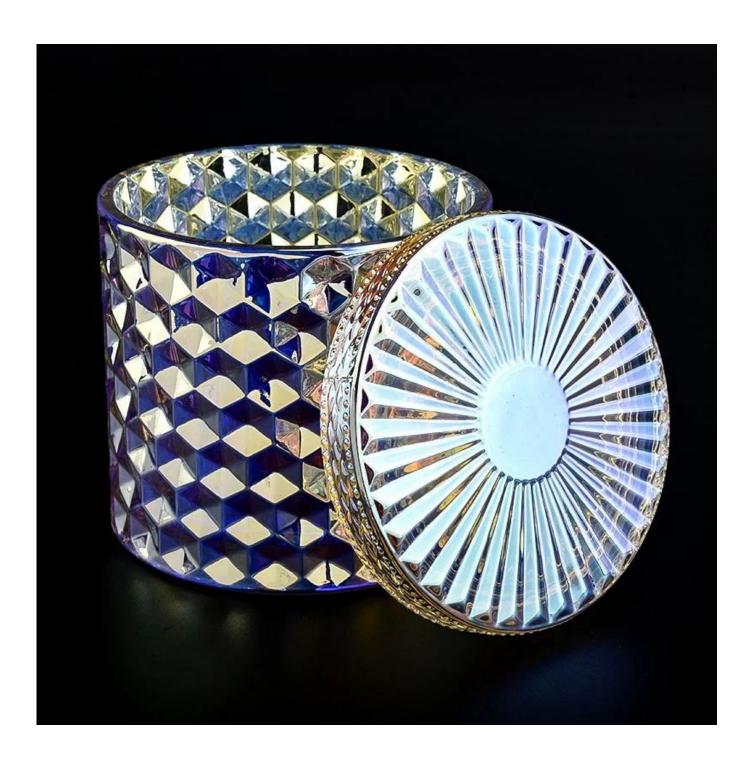

#### Candle Jars Description

This new series is colorful with random painting. The glass size is good for holding about 8 oz wax.

Candle accessaries

Team and Office