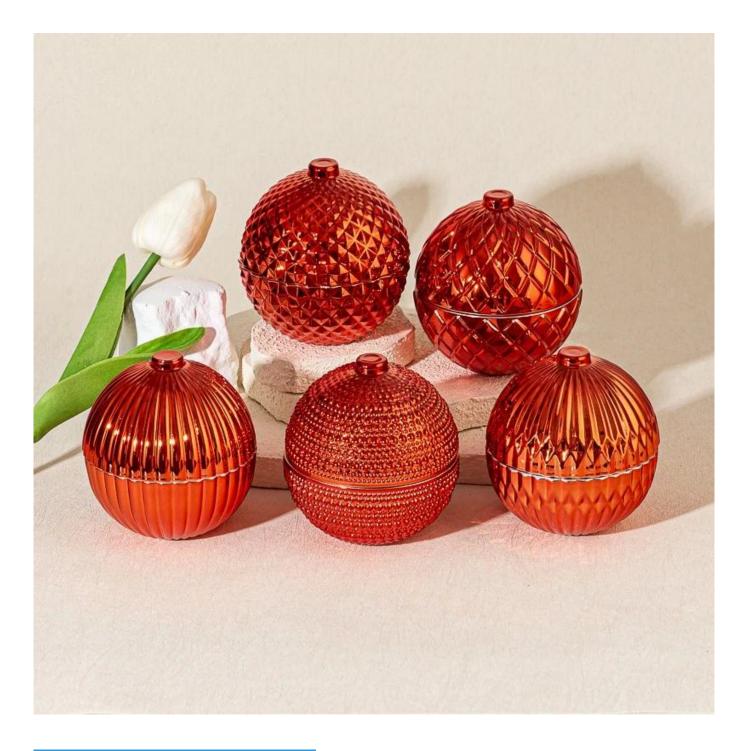

#### Christmas glass candle holder ball

Sample lead time: 7-12days

- \* this candle holder is glass material
- \* popular size in market

#### **Candle Jars Description**

| ltem number. | SGZT25042218                                                                                                         |  |  |
|--------------|----------------------------------------------------------------------------------------------------------------------|--|--|
| Material     | glass                                                                                                                |  |  |
| craft        | pressed glass candle jars                                                                                            |  |  |
| Sample time  | <ol> <li>5 days if there is glass shape and size</li> <li>15 days, if you need new shapes and sizes glass</li> </ol> |  |  |

| Packing          | The usual packing, 4 pieces in the inner box, 48 pieces box                                                                                                                                                                                                                                        |  |  |  |
|------------------|----------------------------------------------------------------------------------------------------------------------------------------------------------------------------------------------------------------------------------------------------------------------------------------------------|--|--|--|
| Product Capacity | 500,000 ~ 1,000,000 pieces per month                                                                                                                                                                                                                                                               |  |  |  |
| Delivery time    | Within 35 days after sampling and order confirmed                                                                                                                                                                                                                                                  |  |  |  |
| Payment terms    | 30% deposit by T / T in advance and balance against copy of B / L $$                                                                                                                                                                                                                               |  |  |  |
| Delivery         | By sea, by air, through express and shipping agent acceptable                                                                                                                                                                                                                                      |  |  |  |
| Product Features | <ol> <li>Home decorations glass candle jar from high quality</li> <li>Suitable for use at hotel, home, etc.</li> <li>Meet the ASTM Test</li> </ol>                                                                                                                                                 |  |  |  |
| For your choice  | <ol> <li>Various designs and sizes for selection</li> <li>Any color painted, cool, plating, laser model Processing cutter</li> <li>Special package as shrink film, color gift box, white gift box, etc.</li> <li>We have a professional workshop and warehouse for ensure delivery time</li> </ol> |  |  |  |