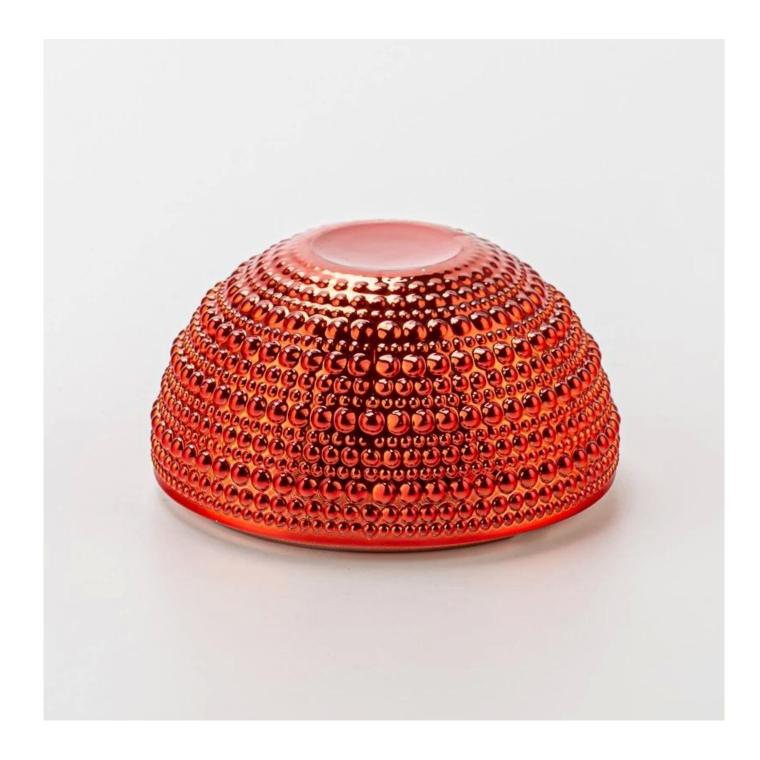

#### Christmas glass candle holder ball

Sample lead time: 7-12days

- \* this candle holder is glass material
- \* popular size in market

#### **Candle Jars Description**

| ltem number. | SGZT25042218                                                                                                         |  |  |
|--------------|----------------------------------------------------------------------------------------------------------------------|--|--|
| Material     | glass                                                                                                                |  |  |
| craft        | pressed glass candle jars                                                                                            |  |  |
| Sample time  | <ol> <li>5 days if there is glass shape and size</li> <li>15 days, if you need new shapes and sizes glass</li> </ol> |  |  |