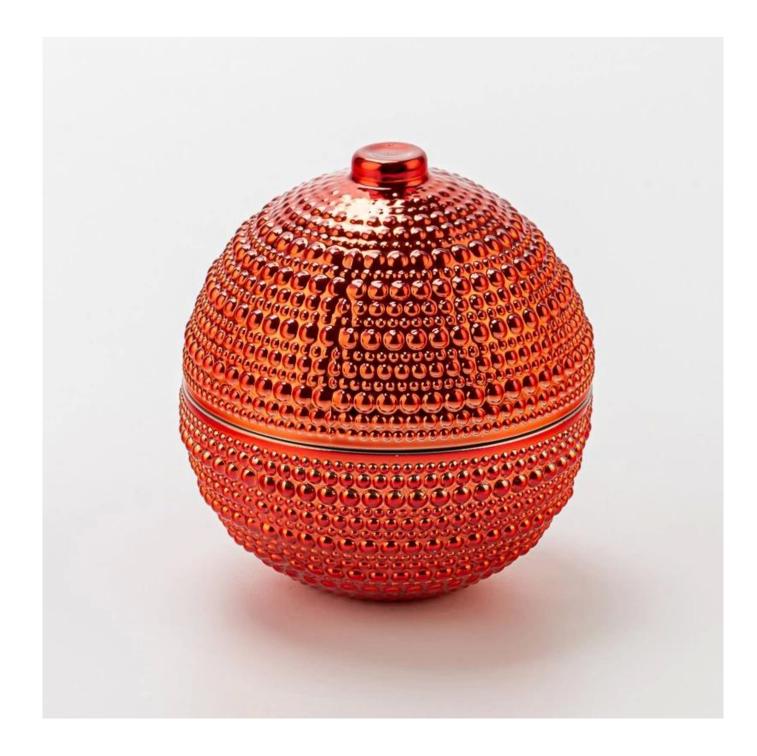

#### Christmas glass candle holder ball

Sample lead time: 7-12days

- \* this candle holder is glass material
- \* popular size in market

#### **Candle Jars Description**

| ltem number. | SGZT25042218                                                                                                         |  |  |
|--------------|----------------------------------------------------------------------------------------------------------------------|--|--|
| Material     | glass                                                                                                                |  |  |
| craft        | pressed glass candle jars                                                                                            |  |  |
| Sample time  | <ol> <li>5 days if there is glass shape and size</li> <li>15 days, if you need new shapes and sizes glass</li> </ol> |  |  |