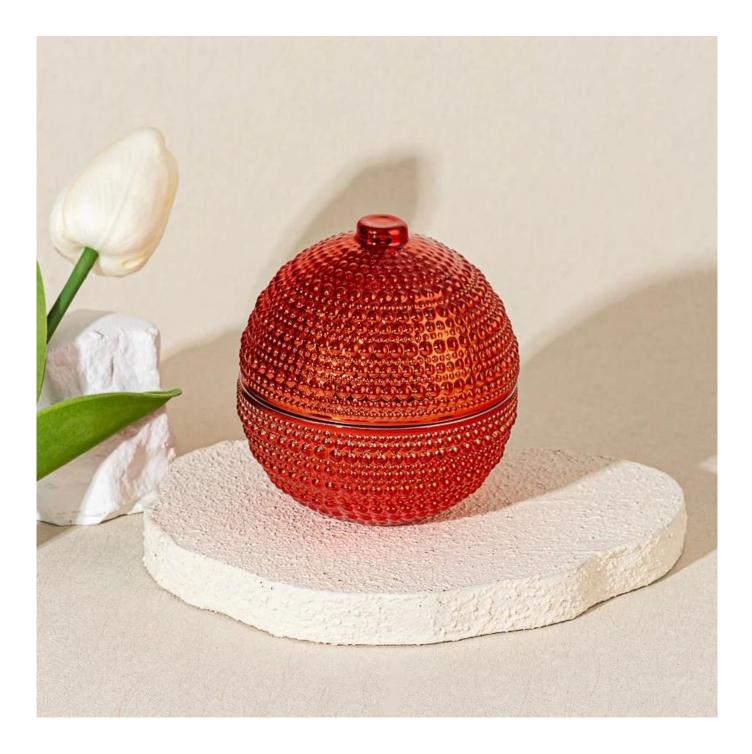

#### Christmas glass candle holder ball

Sample lead time: 7-12days

- \* this candle holder is glass material
- \* popular size in market

#### **Candle Jars Description**

| ltem number. | SGZT25042218                                                                                                         |  |  |
|--------------|----------------------------------------------------------------------------------------------------------------------|--|--|
| Material     | glass                                                                                                                |  |  |
| craft        | pressed glass candle jars                                                                                            |  |  |
| Sample time  | <ol> <li>5 days if there is glass shape and size</li> <li>15 days, if you need new shapes and sizes glass</li> </ol> |  |  |