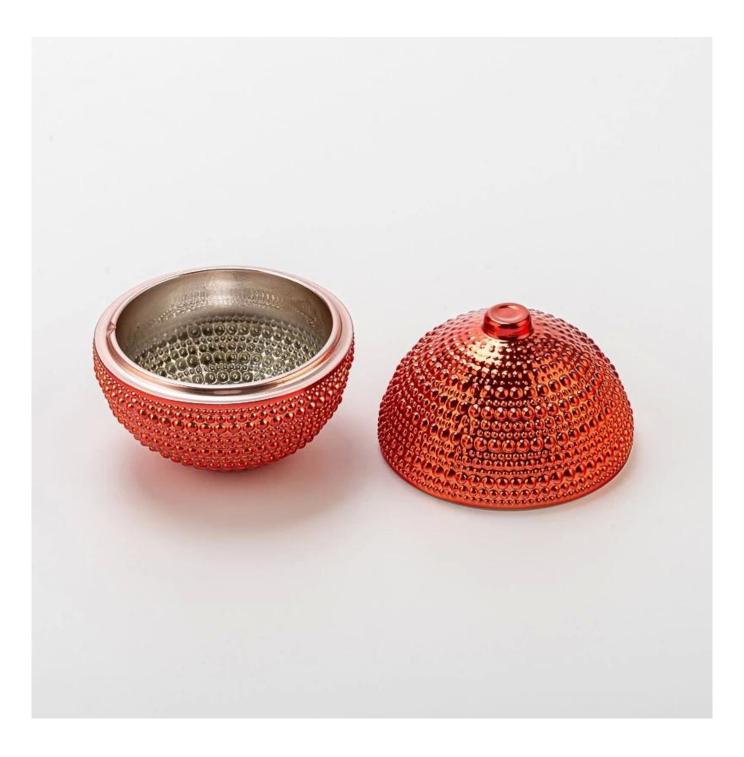

#### Christmas glass candle holder ball

Sample lead time: 7-12days

- \* this candle holder is glass material
- \* popular size in market

#### **Candle Jars Description**

| ltem number. | SGZT25042218                                                                                                         |  |  |
|--------------|----------------------------------------------------------------------------------------------------------------------|--|--|
| Material     | glass                                                                                                                |  |  |
| craft        | pressed glass candle jars                                                                                            |  |  |
| Sample time  | <ol> <li>5 days if there is glass shape and size</li> <li>15 days, if you need new shapes and sizes glass</li> </ol> |  |  |