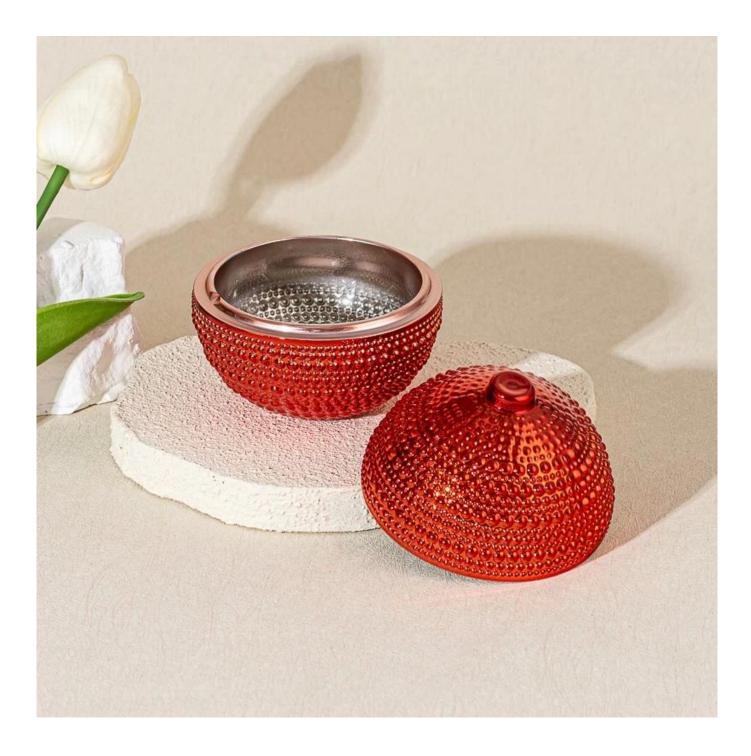

#### Christmas glass candle holder ball

Sample lead time: 7-12days

- \* this candle holder is glass material
- \* popular size in market

#### **Candle Jars Description**

| ltem number. | SGZT25042218                                                                                                         |  |  |
|--------------|----------------------------------------------------------------------------------------------------------------------|--|--|
| Material     | glass                                                                                                                |  |  |
| craft        | pressed glass candle jars                                                                                            |  |  |
| Sample time  | <ol> <li>5 days if there is glass shape and size</li> <li>15 days, if you need new shapes and sizes glass</li> </ol> |  |  |