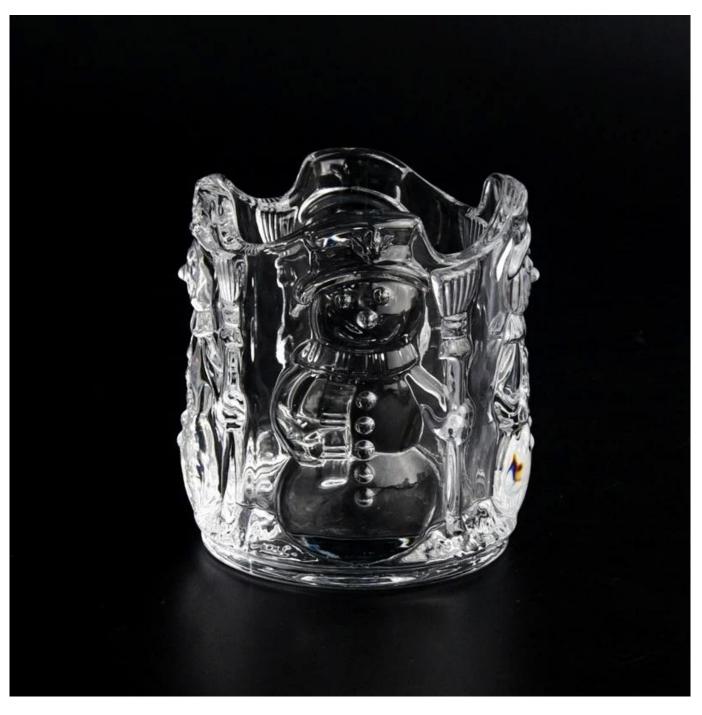

## Christmas snowman design votive 5oz glass candle jar

This jar is specially for Christmas, the snowman pattern is very cute when Christmas is coming.

The volume is about 5oz wax

MOQ is 5000pcs, this is can be negotiated

Contact me to get more details or samples: Chally sales32@sunnyglassware.com