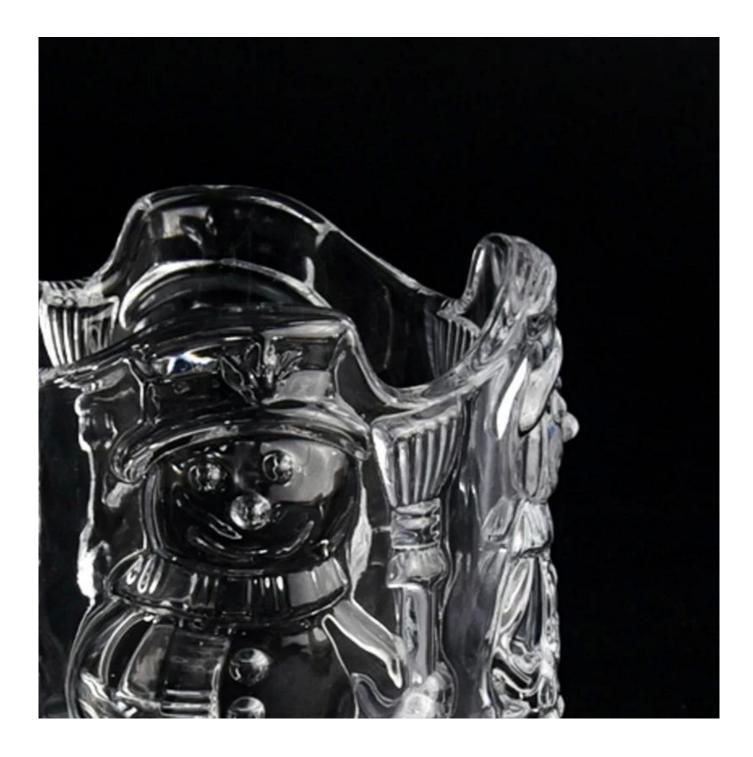

## Christmas snowman design votive 5oz glass candle jar

This jar is specially for Christmas, the snowman pattern is very cute when Christmas is coming.

The volume is about 5oz wax

MOQ is 5000pcs, this is can be negotiated

Contact me to get more details or samples: Chally sales32@sunnyglassware.com