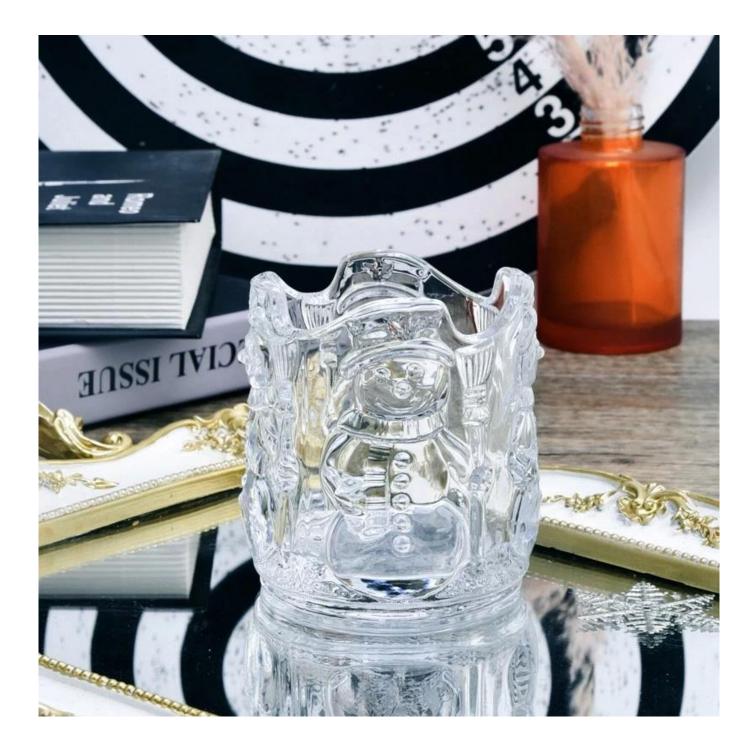

## Christmas snowman design votive 5oz glass candle jar

This jar is specially for Christmas, the snowman pattern is very cute when Christmas is coming.

The volume is about 5oz wax

MOQ is 5000pcs, this is can be negotiated

Contact me to get more details or samples: Chally sales32@sunnyglassware.com