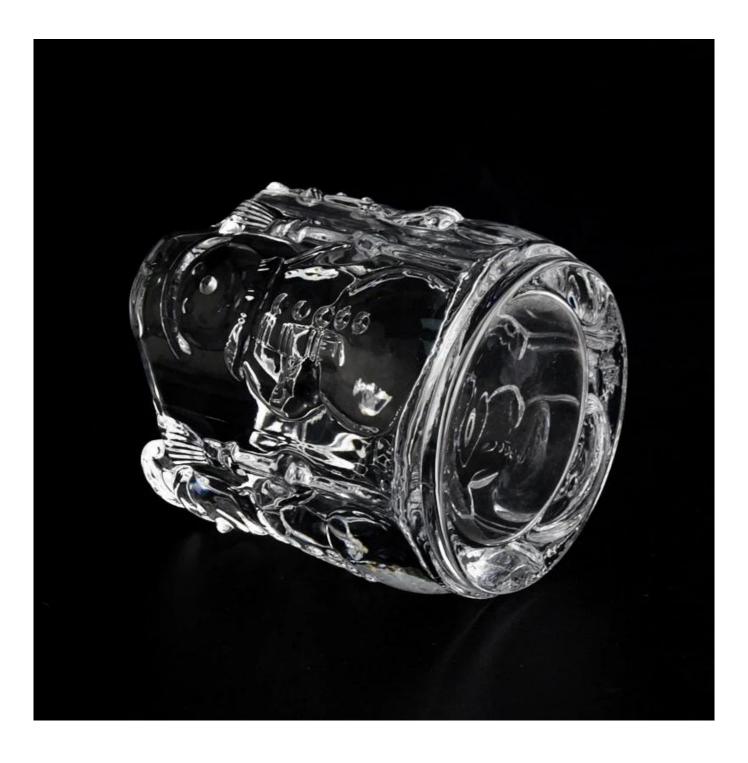

## Christmas snowman design votive 5oz glass candle jar

This jar is specially for Christmas, the snowman pattern is very cute when Christmas is coming.

The volume is about 5oz wax

MOQ is 5000pcs, this is can be negotiated

Contact me to get more details or samples: Chally sales32@sunnyglassware.com