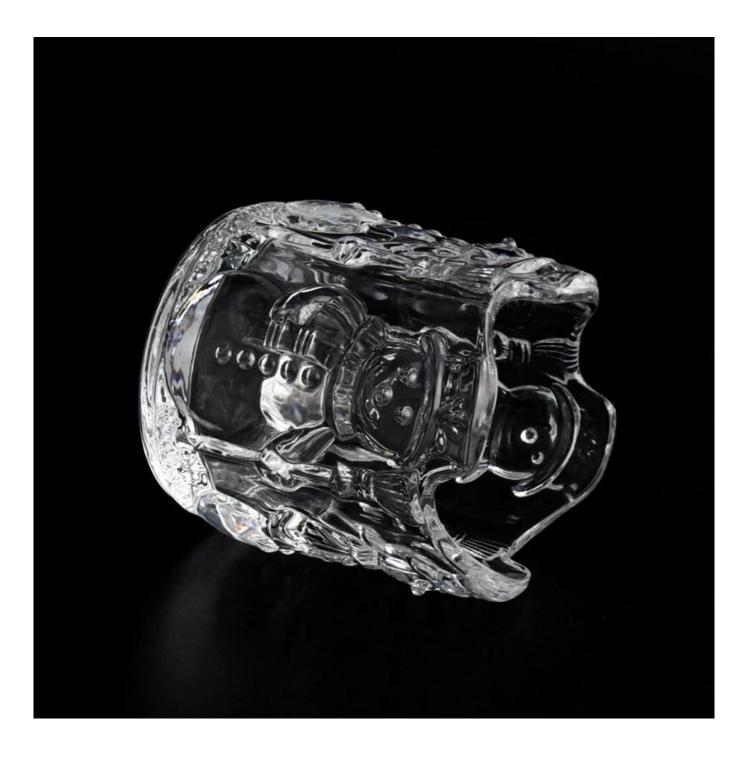

## Christmas snowman design votive 5oz glass candle jar

This jar is specially for Christmas, the snowman pattern is very cute when Christmas is coming.

The volume is about 5oz wax

MOQ is 5000pcs, this is can be negotiated

Contact me to get more details or samples: Chally sales32@sunnyglassware.com