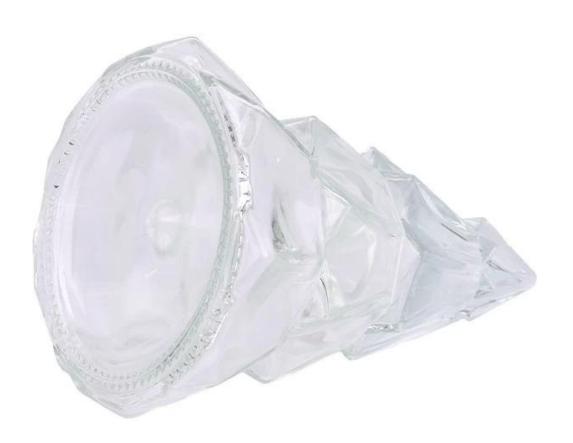

## $P_{ m roduct\,images}$

Christmas tree glass candle vessle for holiday season

Jar

Top dia: 69 mm Bottom dia: 120 mm Max dia∏140 mm Height: 97 mm Weight: 508 g Capacity: 516 ml

Lid

Top dia: 52 mm Max dia∏80 mm Height: 100 mm Weight: 175 g