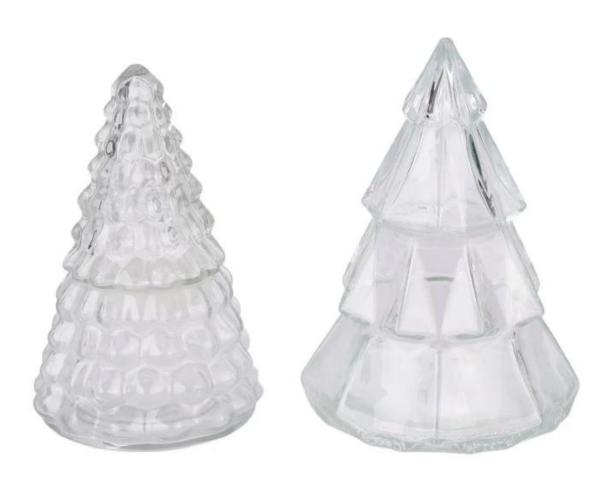

## $P_{ m roduct\,images}$

Christmas tree glass candle vessle for holiday season

Jar

Top dia: 69 mm Bottom dia: 120 mm Max dia∏140 mm Height: 97 mm Weight: 508 g Capacity: 516 ml

Lid

Top dia: 52 mm Max dia∏80 mm Height: 100 mm Weight: 175 g