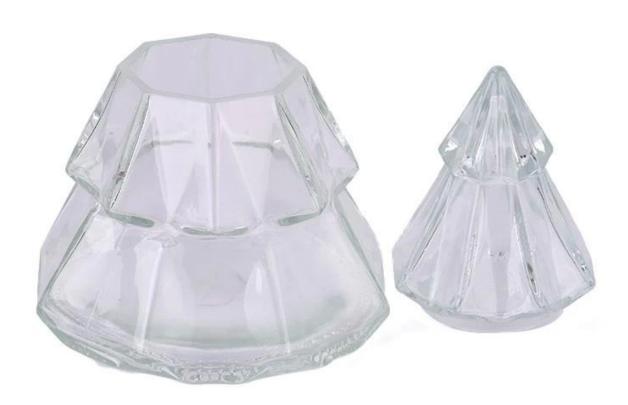

## $P_{ m roduct\,images}$

Christmas tree glass candle vessle for holiday season

Jar

Top dia: 69 mm Bottom dia: 120 mm Max dia∏140 mm Height: 97 mm Weight: 508 g Capacity: 516 ml

Lid

Top dia: 52 mm Max dia∏80 mm Height: 100 mm Weight: 175 g