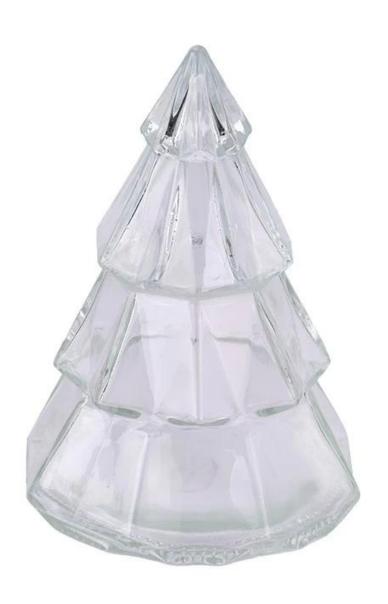

## $P_{ m roduct\,images}$

Christmas tree glass candle vessle for holiday season

Jar

Top dia: 69 mm Bottom dia: 120 mm Max dia∏140 mm Height: 97 mm Weight: 508 g Capacity: 516 ml

Lid

Top dia: 52 mm Max dia∏80 mm Height: 100 mm Weight: 175 g