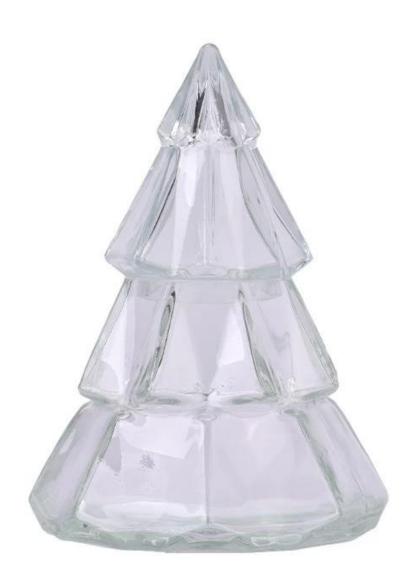

## $P_{ m roduct\,images}$

Christmas tree glass candle vessle for holiday season

Jar

Top dia: 69 mm Bottom dia: 120 mm Max dia∏140 mm Height: 97 mm Weight: 508 g Capacity: 516 ml

Lid

Top dia: 52 mm Max dia∏80 mm Height: 100 mm Weight: 175 g