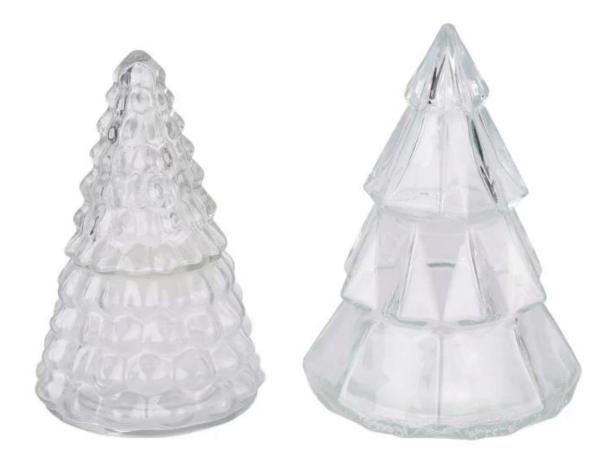

## $P_{ m roduct\,images}$

Christmas tree glass candle vessle for holiday Jar Top dia: 69 mm Bottom dia: 120 mm Max dia[]140 mm Height: 97 mm Weight: 508 g Capacity: 516 ml

Lid Top dia: 52 mm Max dia[]80 mm Height: 100 mm Weight: 175 g