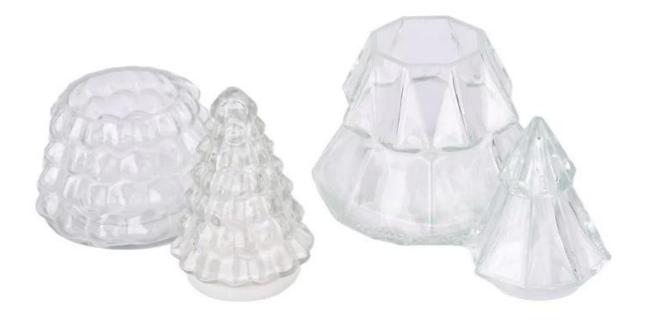

## $P_{ m roduct\,images}$

Christmas tree glass candle vessle for holiday Jar Top dia: 69 mm Bottom dia: 120 mm Max dia[]140 mm Height: 97 mm Weight: 508 g Capacity: 516 ml

Lid Top dia: 52 mm Max dia[]80 mm Height: 100 mm Weight: 175 g