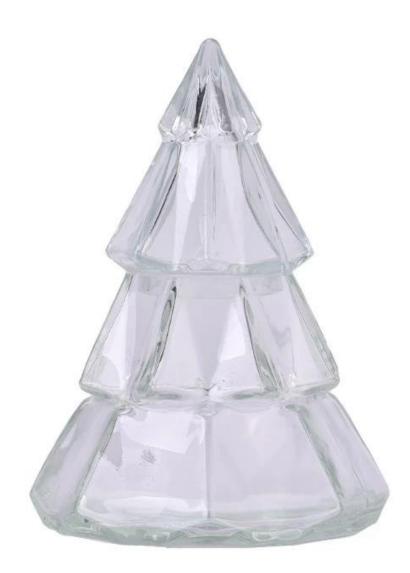

## $P_{ m roduct\,images}$

Christmas tree glass candle vessle for holiday Jar Top dia: 69 mm Bottom dia: 120 mm Max dia[]140 mm Height: 97 mm Weight: 508 g Capacity: 516 ml

Lid Top dia: 52 mm Max dia[]80 mm Height: 100 mm Weight: 175 g