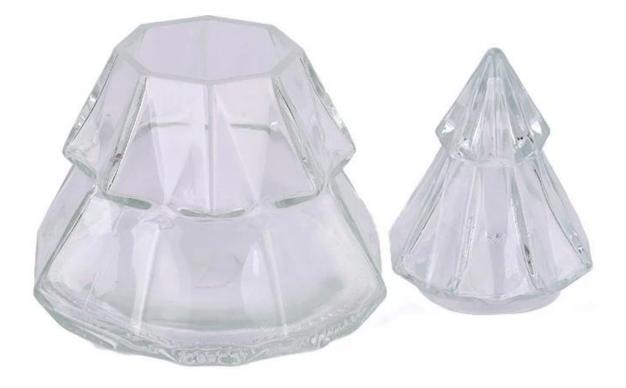

## $P_{ m roduct\,images}$

Christmas tree glass candle vessle for holiday Jar Top dia: 69 mm Bottom dia: 120 mm Max dia[]140 mm Height: 97 mm Weight: 508 g Capacity: 516 ml

Lid Top dia: 52 mm Max dia[]80 mm Height: 100 mm Weight: 175 g