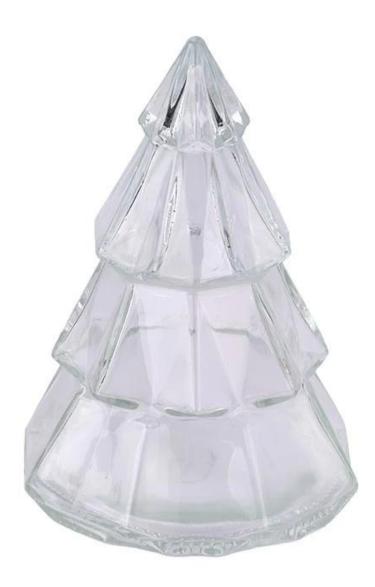

## $P_{ m roduct\,images}$

Christmas tree glass candle vessle for holiday Jar Top dia: 69 mm Bottom dia: 120 mm Max dia[]140 mm Height: 97 mm Weight: 508 g Capacity: 516 ml

Lid Top dia: 52 mm Max dia[]80 mm Height: 100 mm Weight: 175 g