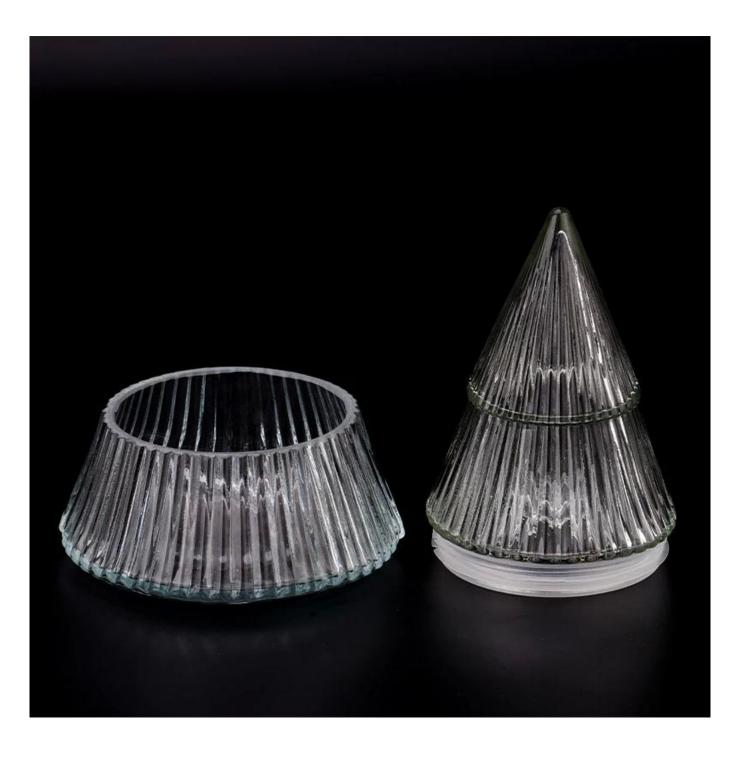

#### Size: 90mm\*185mm

This Christmas tree shaped glass candle jar comes with glass lid. The glass size is good for holding about 9 oz wax. Cusotm colors are acceptable.

Candle accessaries

Team and Office