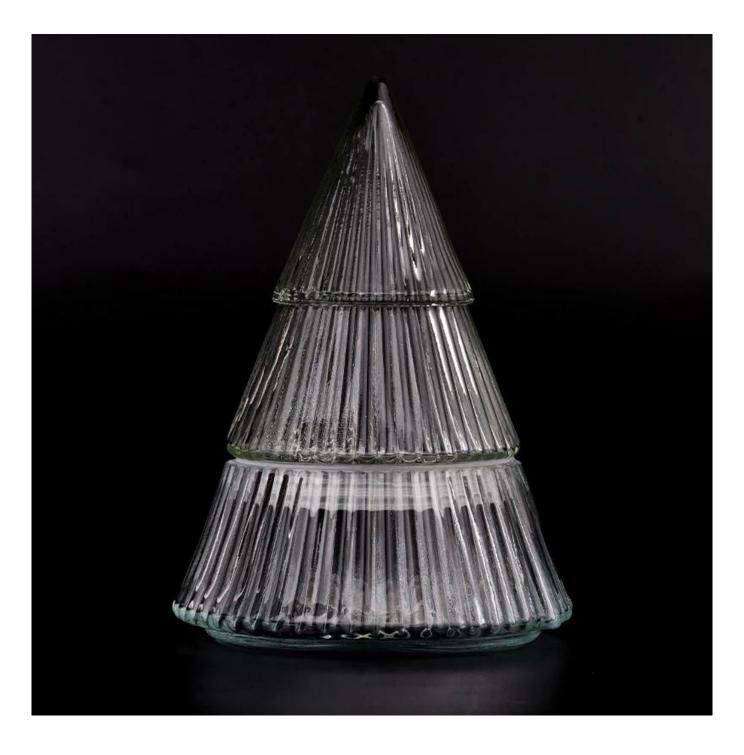

#### Size: 90mm\*185mm

This Christmas tree shaped glass candle jar comes with glass lid. The glass size is good for holding about 9 oz wax. Cusotm colors are acceptable.

Candle accessaries

Team and Office