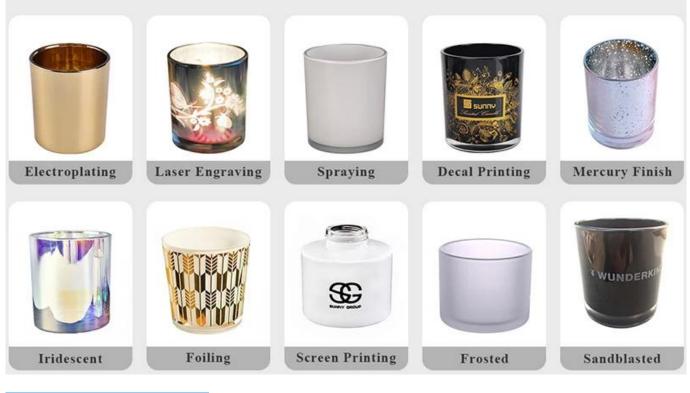

cation to design, never compression on quality
- Sunny Glassware strictly protect the customers' designs, all the newly designed items from us haven't been copied in three years.
- Product quality is the major focus in Sunny Glassware. Sunny Glassware once demolished 80,000 pcs of glass vessel with barely visible blemish.

Candle Jars Description

#### Size: 90mm\*185mm

This Christmas tree shaped glass candle jar comes with glass lid. The glass size is good for holding about 9 oz wax. Cusotm colors are acceptable.













Candle accessaries





Team and Office



#### Factory Show



## FACTORY

There are about 20000 square meters in our factory which was built in 1992 year; Superior quality and high efficiency can be guranteed.





## **PROCESS CRAFTS**







### **OUR CRAFTS**



Packing & Shipping

# **Different From The Peer**

Own professional shipping company( Shenzhen Sunny Worldwide logistics)



20+ years freight history and WCA members.





Certificates



### Sample Room and Trade Show

<u>Sunny Glassware</u> present more than 5,000 items at Shenzhen sample room for a widely selection. it won a great cust omer evaluation. Welcome to Shenzhen office! The picture as following is only one part of our Owned design <u>candle</u> <u>holders</u>, Welcome to Shenzhen office to find your favorites, it will bring you a big surprise becasue it's hard to find another supplier like this in China.



### **EXHIBITION**