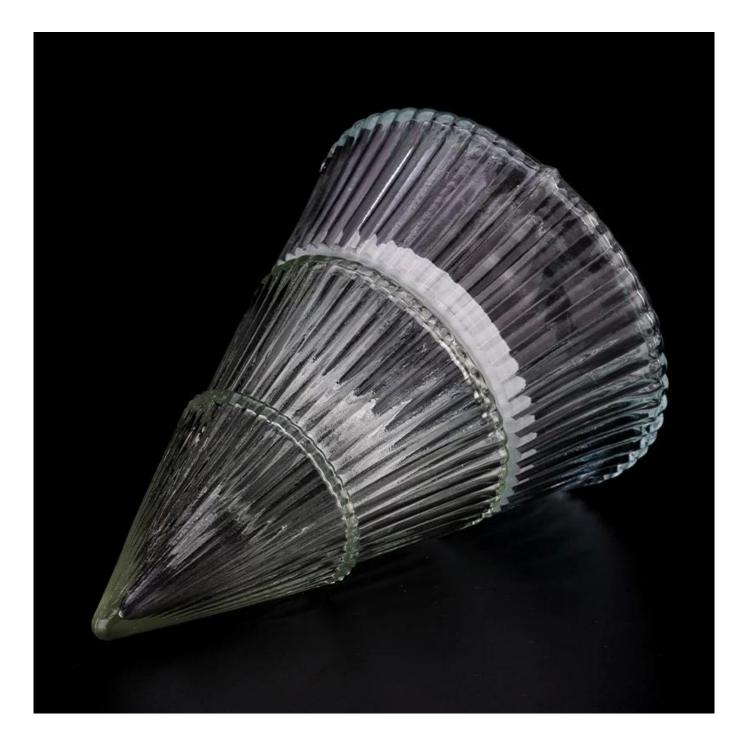

#### Size: 90mm\*185mm

This Christmas tree shaped glass candle jar comes with glass lid. The glass size is good for holding about 9 oz wax. Cusotm colors are acceptable.

Candle accessaries

Team and Office