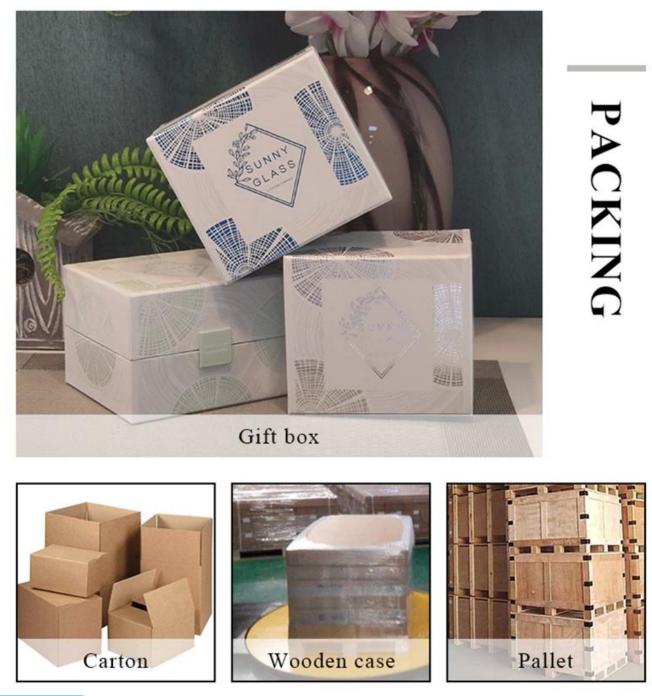

ears.
- Product quality is the major focus in Sunny Glassware. Sunny Glassware once demolished 80,000 pcs of glass vessel with barely visible blemish.

Candle Jars Description

#### Size: 90mm\*185mm

This Christmas tree shaped glass candle jar comes with glass lid. The glass size is good for holding about 9 oz wax. Cusotm colors are acceptable.













Candle accessaries





Team and Office



#### Factory Show



## FACTORY

There are about 20000 square meters in our factory which was built in 1992 year; Superior quality and high efficiency can be guranteed.





## **PROCESS CRAFTS**







### **OUR CRAFTS**



Packing & Shipping

# **Different From The Peer**

Own professional shipping company( Shenzhen Sunny Worldwide logistics)



20+ years freight history and WCA members.





Certificates



### Sample Room and Trade Show

<u>Sunny Glassware</u> present more than 5,000 items at Shenzhen sample room for a widely selection. it won a great cust omer evaluation. Welcome to Shenzhen office! The picture as following is only one part of our Owned design <u>candle</u> <u>holders</u>, Welcome to Shenzhen office to find your favorites, it will bring you a big surprise becasue it's hard to find another supplier like this in China.



### **EXHIBITION**