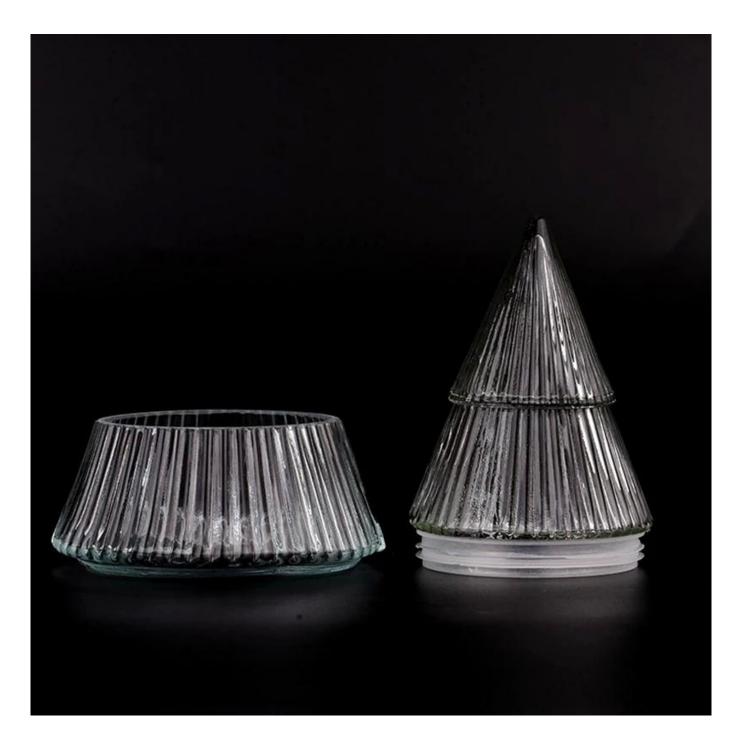

#### Size: 90mm\*185mm

This Christmas tree shaped glass candle jar comes with glass lid. The glass size is good for holding about 9 oz wax. Cusotm colors are acceptable.

Candle accessaries

Team and Office