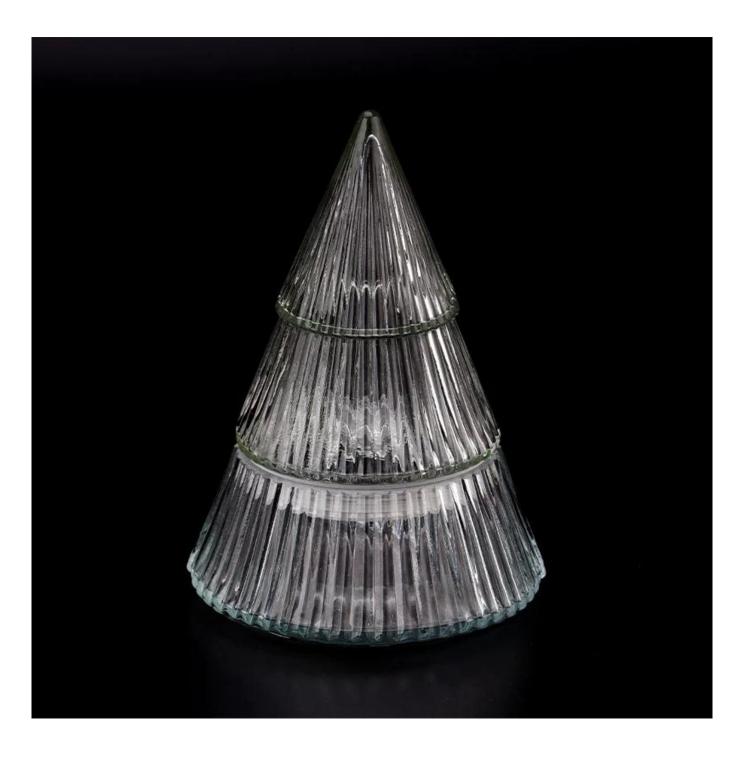

#### Size: 90mm\*185mm

This Christmas tree shaped glass candle jar comes with glass lid. The glass size is good for holding about 9 oz wax. Cusotm colors are acceptable.

Candle accessaries

Team and Office