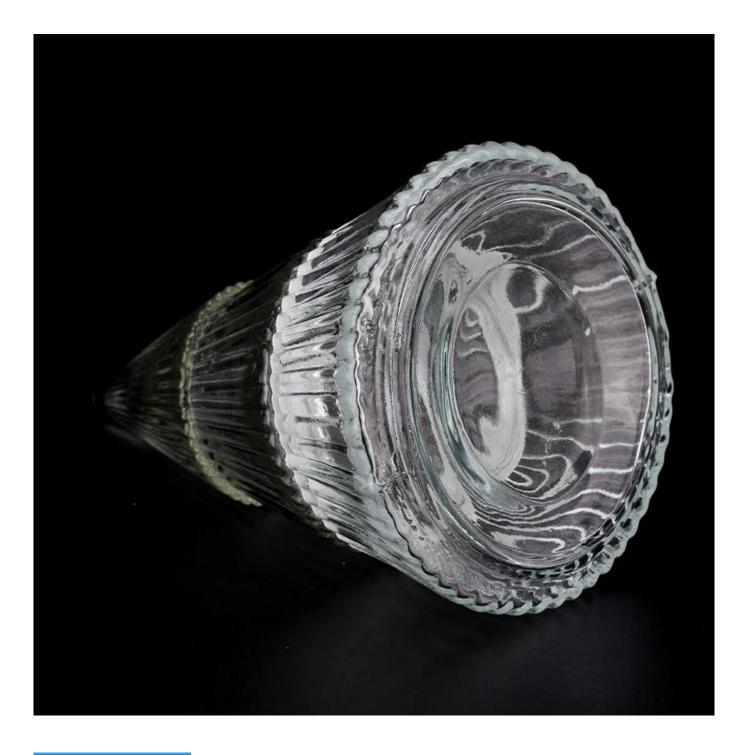

#### Size: 90mm\*185mm

This Christmas tree shaped glass candle jar comes with glass lid. The glass size is good for holding about 9 oz wax. Cusotm colors are acceptable.

Candle accessaries

Team and Office