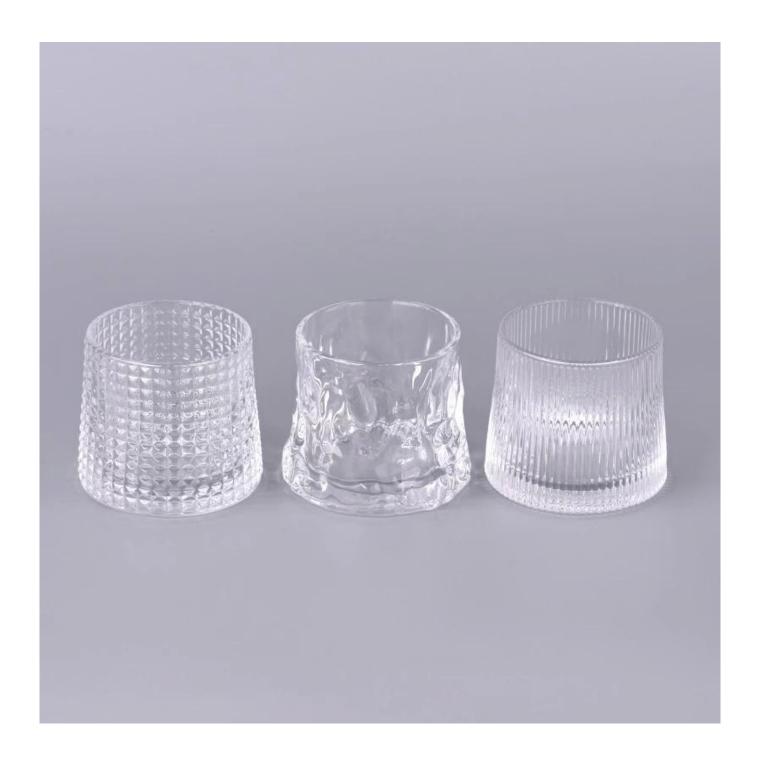

## product description

| product<br>name   | glacier pattern glass vessel with wide bottom                                                                       |
|-------------------|---------------------------------------------------------------------------------------------------------------------|
| Sample<br>time    | 1. 5 days if there is glass shape and size 2. 15 days, if you need new shapes and sizes glass                       |
| Measure           | Item No.:SGQT24062503 Top dia: 80 mm Bottom dia: 93 mm Height: 80 mm Weight: 385 g Capacity:290 ml MOQ: 3000 pieces |
| Packing           | Normal packing,Individual gift box, PVC box, window box, color box, white box, etc                                  |
| Delivery<br>time  | Within 35 days after the sample and order confirmed                                                                 |
| Payment<br>term   | 30% deposit by T/T in advance and the balance against the copy of B/L                                               |
| Shipment          | By sea,by air,by Express and your shipping agent is acceptable                                                      |
| Usage<br>Occasion | Home decor,Wedding Decoration,Wedding Favors,Decoration enhancement,                                                |