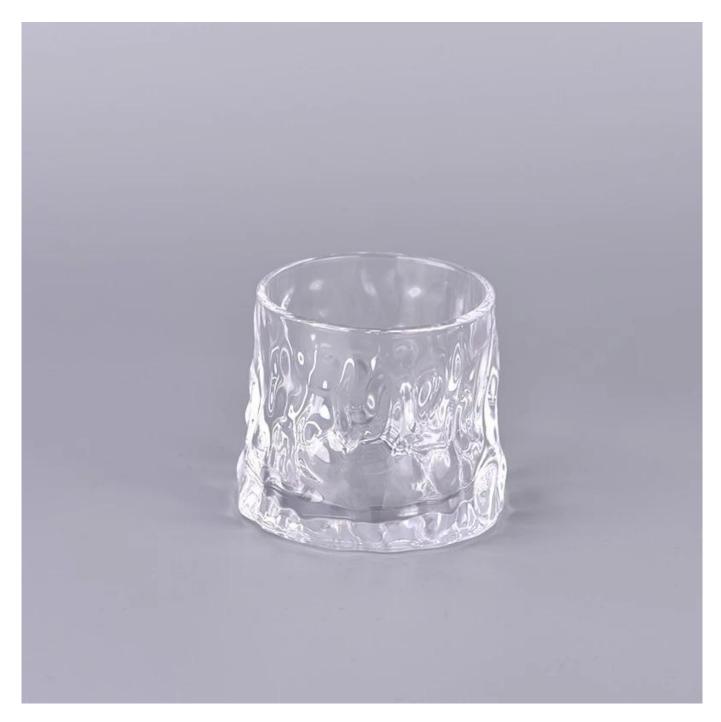

## product description

| product<br>name   | glacier pattern glass vessel with wide bottom                                                                       |
|-------------------|---------------------------------------------------------------------------------------------------------------------|
| Sample<br>time    | 1. 5 days if there is glass shape and size 2. 15 days, if you need new shapes and sizes glass                       |
| Measure           | Item No.:SGQT24062503 Top dia: 80 mm Bottom dia: 93 mm Height: 80 mm Weight: 385 g Capacity:290 ml MOQ: 3000 pieces |
| Packing           | Normal packing,Individual gift box, PVC box, window box, color box, white box, etc                                  |
| Delivery<br>time  | Within 35 days after the sample and order confirmed                                                                 |
| Payment<br>term   | 30% deposit by T/T in advance and the balance against the copy of B/L                                               |
| Shipment          | By sea,by air,by Express and your shipping agent is acceptable                                                      |
| Usage<br>Occasion | Home decor,Wedding Decoration,Wedding Favors,Decoration enhancement,                                                |

Composed of brilliantly clear glass, the outer walls of these <u>large glass candle</u> <u>jars</u> act as a window to display your gorgeous scented candles. 12.5OZ capacity ensures that your candles will have ample space to burn, spreading wonderful scents throughout the room.

Large capacity design glass candle jars brilliantly displays colorful candles. Use your creative talents to make elegant centerpieces for weddings, dining tables or any area requiring beautiful candle lighting.