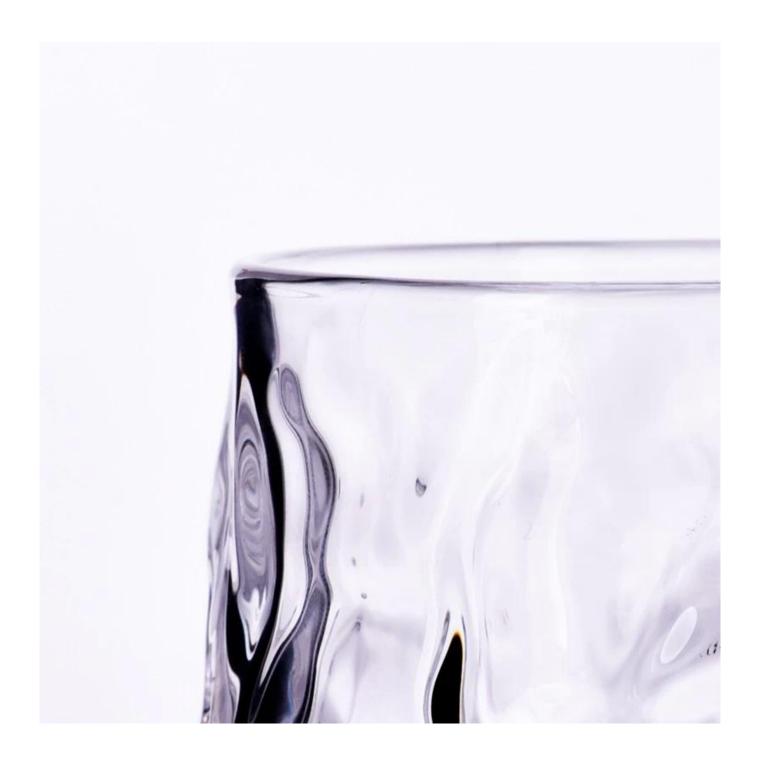

## product description

| product<br>name   | glacier pattern glass vessel with wide bottom                                                                       |
|-------------------|---------------------------------------------------------------------------------------------------------------------|
| Sample<br>time    | 1. 5 days if there is glass shape and size 2. 15 days, if you need new shapes and sizes glass                       |
| Measure           | Item No.:SGQT24062503 Top dia: 80 mm Bottom dia: 93 mm Height: 80 mm Weight: 385 g Capacity:290 ml MOQ: 3000 pieces |
| Packing           | Normal packing,Individual gift box, PVC box, window box, color box, white box, etc                                  |
| Delivery<br>time  | Within 35 days after the sample and order confirmed                                                                 |
| Payment<br>term   | 30% deposit by T/T in advance and the balance against the copy of B/L                                               |
| Shipment          | By sea,by air,by Express and your shipping agent is acceptable                                                      |
| Usage<br>Occasion | Home decor,Wedding Decoration,Wedding Favors,Decoration enhancement,                                                |

Composed of brilliantly clear glass, the outer walls of these <u>large glass candle</u> <u>jars</u> act as a window to display your gorgeous scented candles. 12.5OZ capacity ensures that your candles will have ample space to burn, spreading wonderful scents throughout the room.

Large capacity design glass candle jars brilliantly displays colorful candles. Use your creative talents to make elegant centerpieces for weddings, dining tables or any area requiring beautiful candle lighting.