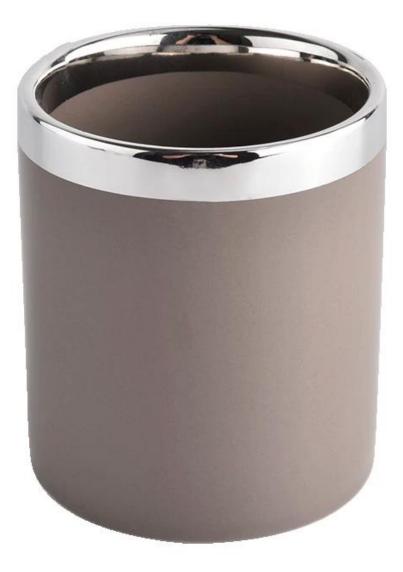

### **Colorful Ceramic Candle Vessels with Sliver Rim Wholesale**

Why Choose Sunny Glassware

- Upmost dedication to design, never compression on quality
- Sunny Glassware strictly protect the customers' designs, all the newly designed items from us haven't been copied in three years.
- Product quality is the major focus in Sunny Glassware. Sunny Glassware once demolished 80,000 pcs of glass vessel with barely visible blemish.

#### Candle Jars Description

| Item number. | SGXYT20090714                                                                                   |  |  |  |
|--------------|-------------------------------------------------------------------------------------------------|--|--|--|
| Material     | ceramic candle jar                                                                              |  |  |  |
| craft        | Manual craft                                                                                    |  |  |  |
| Sample time  | 1. 5 days if there is exist shape and size<br>2. 15 days, if you need new shapes and sizes mold |  |  |  |
| Packing      | The usual packing                                                                               |  |  |  |