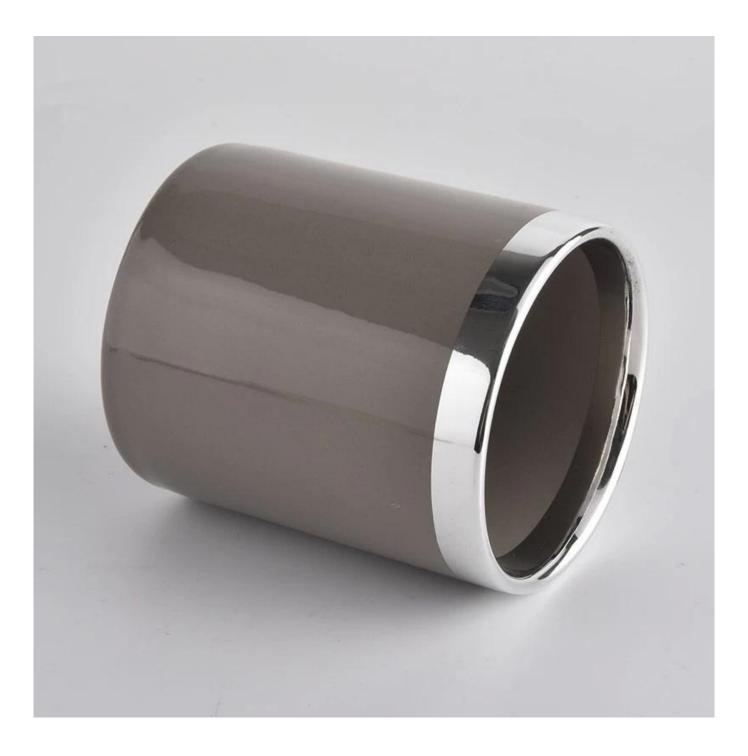

### **Colorful Ceramic Candle Vessels with Sliver Rim Wholesale**

Why Choose Sunny Glassware

- Upmost dedication to design, never compression on quality
- Sunny Glassware strictly protect the customers' designs, all the newly designed items from us haven't been copied in three years.
- Product quality is the major focus in Sunny Glassware. Sunny Glassware once demolished 80,000 pcs of glass vessel with barely visible blemish.

#### Candle Jars Description

| Item number. | SGXYT20090714                                                                                   |  |  |  |
|--------------|-------------------------------------------------------------------------------------------------|--|--|--|
| Material     | ceramic candle jar                                                                              |  |  |  |
| craft        | Manual craft                                                                                    |  |  |  |
| Sample time  | 1. 5 days if there is exist shape and size<br>2. 15 days, if you need new shapes and sizes mold |  |  |  |
| Packing      | The usual packing                                                                               |  |  |  |