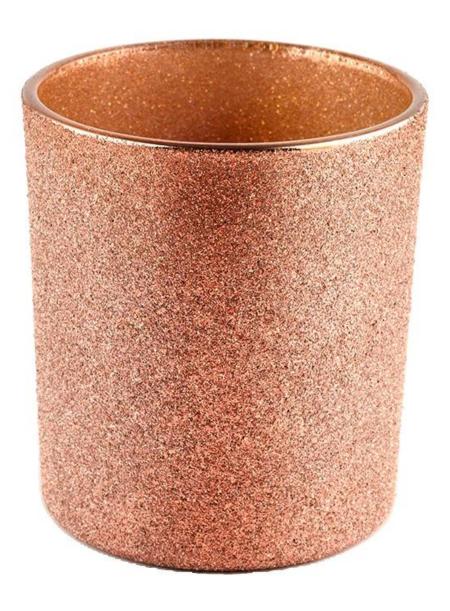

## Copper Glass Candle Holder Unique Sanding Copper Glass Candle Jar 8oz Candle Glass

Candle Jars Description