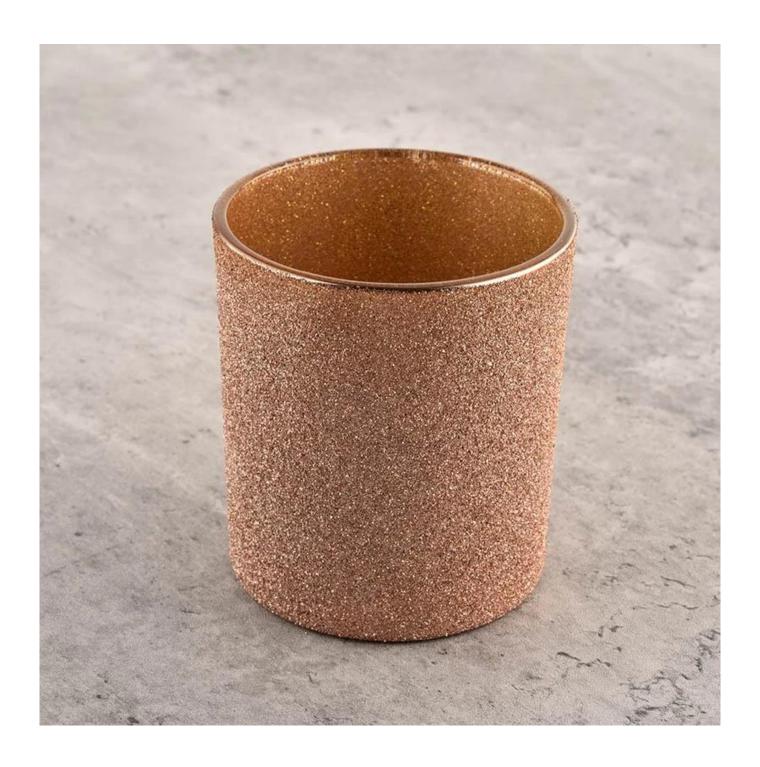

## Copper Glass Candle Holder Unique Sanding Copper Glass Candle Jar 8oz Candle Glass

Candle Jars Description