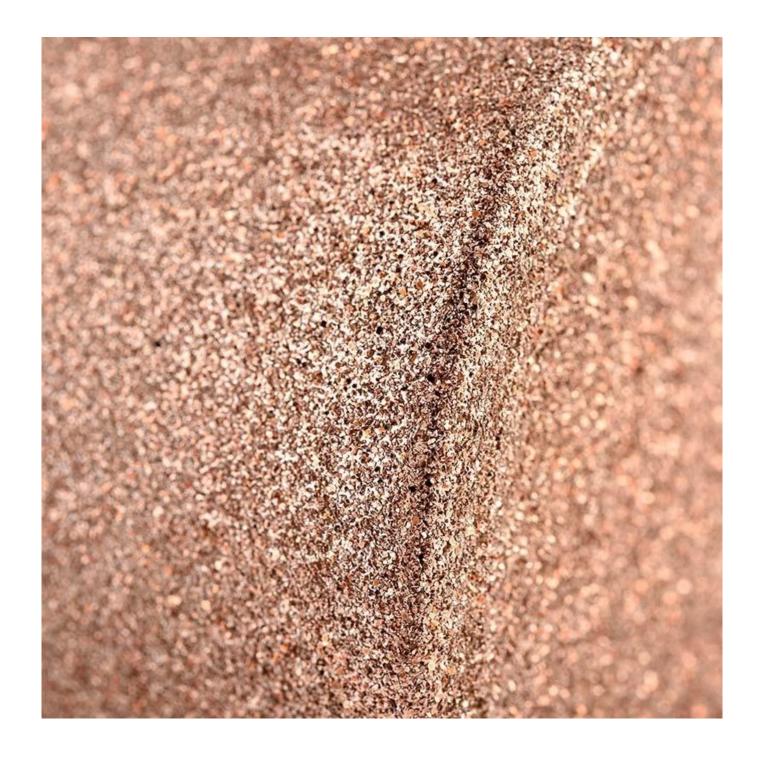

## Copper Glass Candle Holder Unique Sanding Copper Glass Candle Jar 8oz Candle Glass

Candle Jars Description