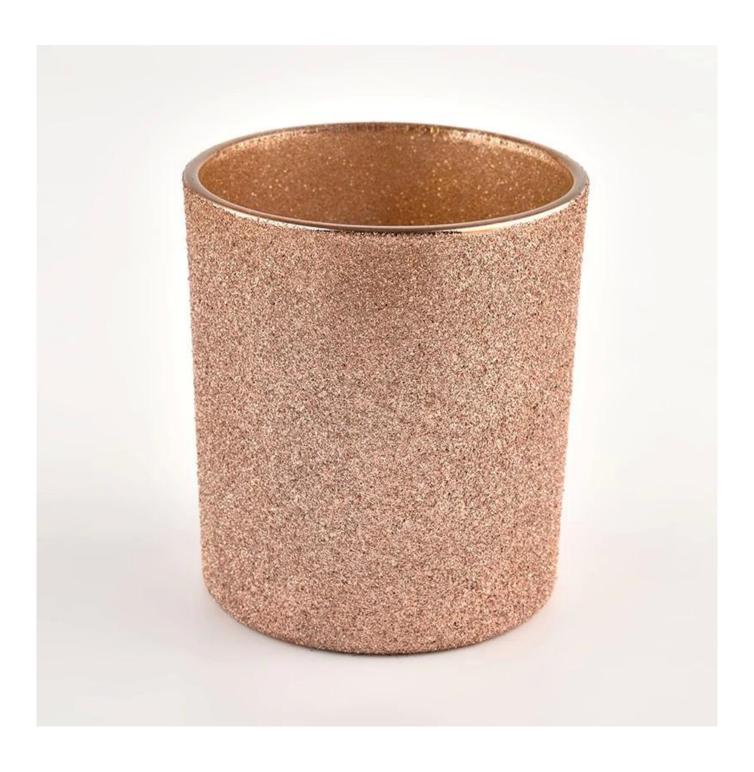

## Copper Glass Candle Holder Unique Sanding Copper Glass Candle Jar 8oz Candle Glass

Candle Jars Description