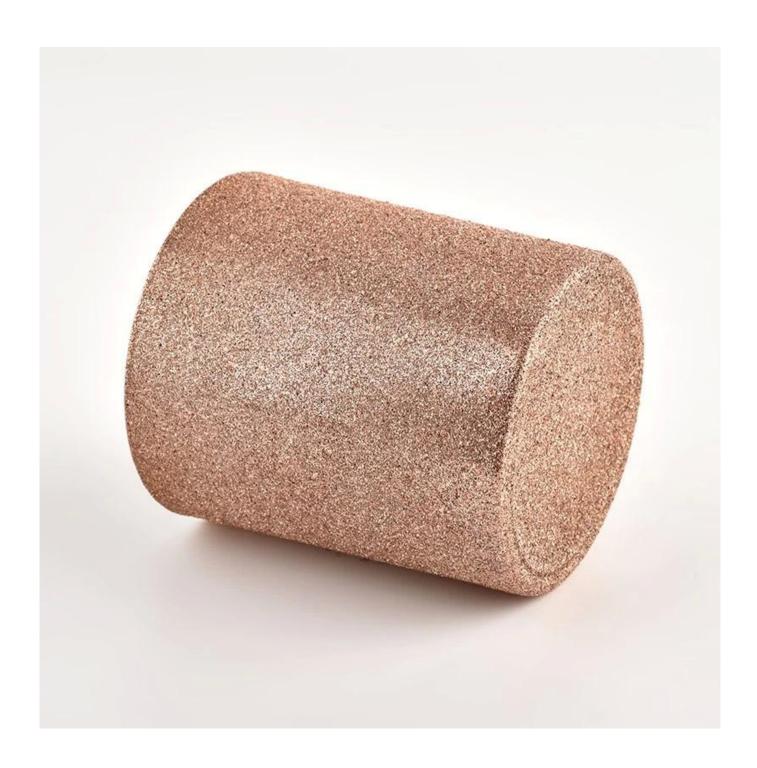

## Copper Glass Candle Holder Unique Sanding Copper Glass Candle Jar 8oz Candle Glass

Candle Jars Description