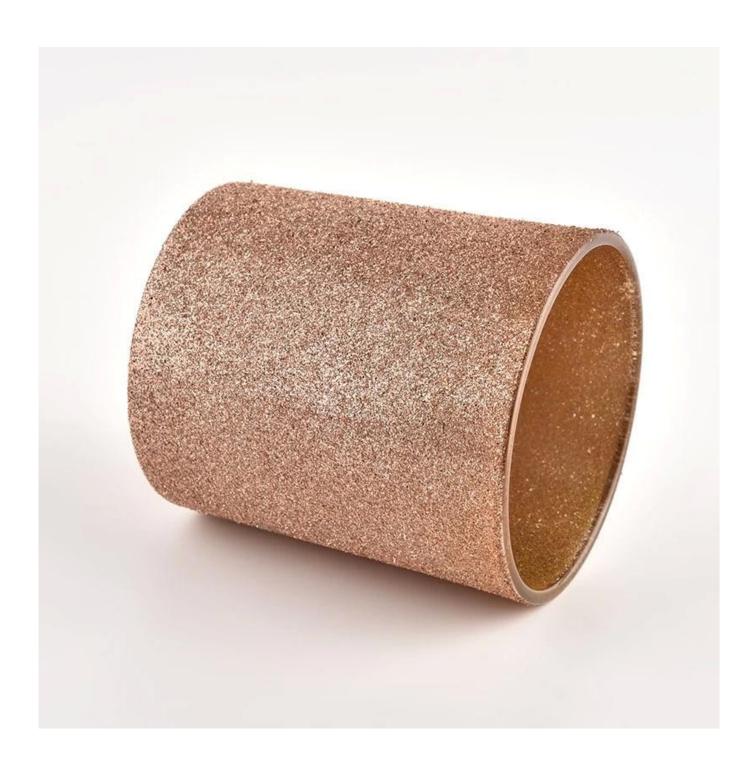

## Copper Glass Candle Holder Unique Sanding Copper Glass Candle Jar 8oz Candle Glass

Candle Jars Description