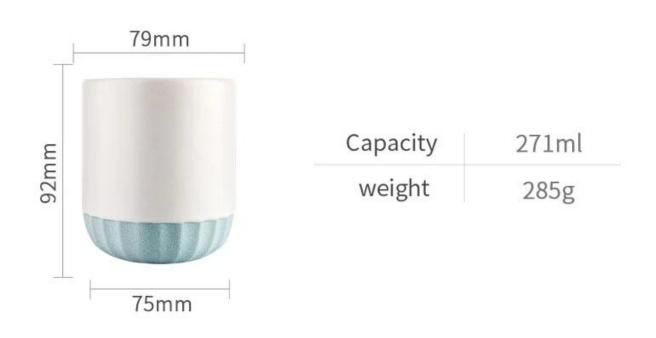

### product description

| product<br>name  | Creative candle holder christmas decoration cylinder <u>ceramic empty candle jars</u> with lids                      |
|------------------|----------------------------------------------------------------------------------------------------------------------|
| Sample<br>time   | <ol> <li>5 days if there is glass shape and size</li> <li>15 days, if you need new shapes and sizes glass</li> </ol> |
| Measure          | Item No.:SGMK21102718<br>Top dia: 79mm<br>Bottom dia: 75mm<br>Height: 92mm<br>Weight: 285g<br>Capacity: 271ml        |
| Packing          | Normal packing,Individual gift box, PVC box, window box, color box, white box, etc                                   |
| Delivery<br>time | Within 35 days after the sample and order confirmed                                                                  |