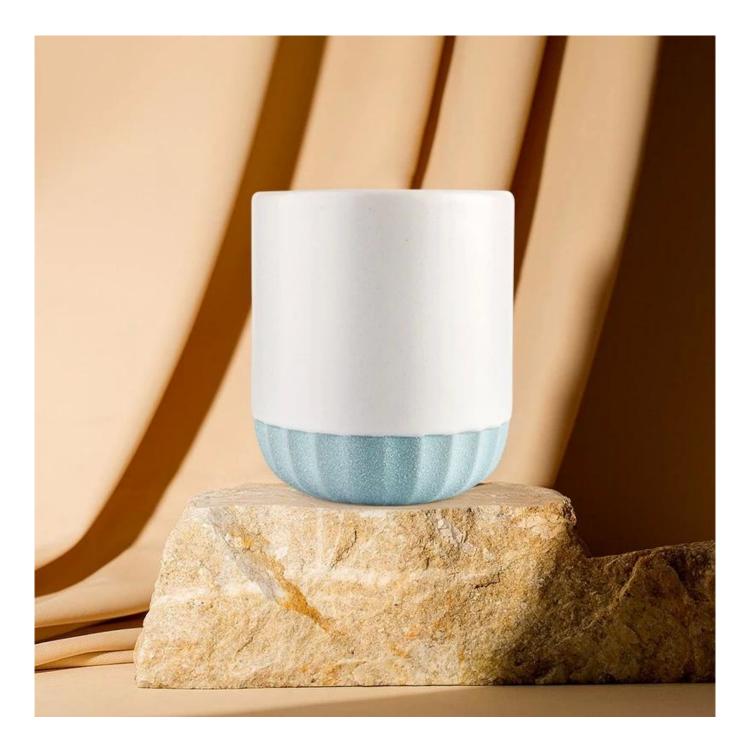

Creative candle holder christmas decoration cylinder <u>ceramic empty candle jars</u> with lids

Why Choose Sunny Glassware

- Upmost dedication to design, never compression on quality
- <u>Sunny Glassware</u> strictly protect the customers' designs, all the newly designed items from us haven't been copied in three years.
- Product quality is the major focus in <u>Sunny Glassware</u>. <u>Sunny Glassware</u> once demolished 80,000 pcs of glass vessel with barely visible blemish.

### product description

| product<br>name  | Creative candle holder christmas decoration cylinder <u>ceramic empty candle jars</u> with lids                      |
|------------------|----------------------------------------------------------------------------------------------------------------------|
| Sample<br>time   | <ol> <li>5 days if there is glass shape and size</li> <li>15 days, if you need new shapes and sizes glass</li> </ol> |
| Measure          | Item No.:SGMK21102718<br>Top dia: 79mm<br>Bottom dia: 75mm<br>Height: 92mm<br>Weight: 285g<br>Capacity: 271ml        |
| Packing          | Normal packing,Individual gift box, PVC box, window box, color box, white box, etc                                   |
| Delivery<br>time | Within 35 days after the sample and order confirmed                                                                  |

This youthful and vigorous <u>ceramic candle jars</u> provide various choice. No matter as candle jar, or as storage jar, It can bring warmth and happiness to your life, customize pattern jars provide you more choices that matches

with your home decoration. You can work out more patterns for you candle brand!

Unusual shapes and simple style-perfect for presenting your style in any room. Quality, impressive style and these <u>ceramic candle jars</u> so very gift worthy.

This decorative candle jar is the perfect gift for friendship and makes a

elegance high-end gift for your loved ones. Everyone will appreciate the craftsmanship quality of this exquisite <u>ceramic candle jars.</u>

This gorgeous <u>ceramic candle jars</u> matches with any home decoration furniture, for example, dining table, cooking bench, dressing table, tea table, coffee bar and bookshelves. It is also easy going with restaurants and hotels. When the candle is lighted, the room is filled with aroma!