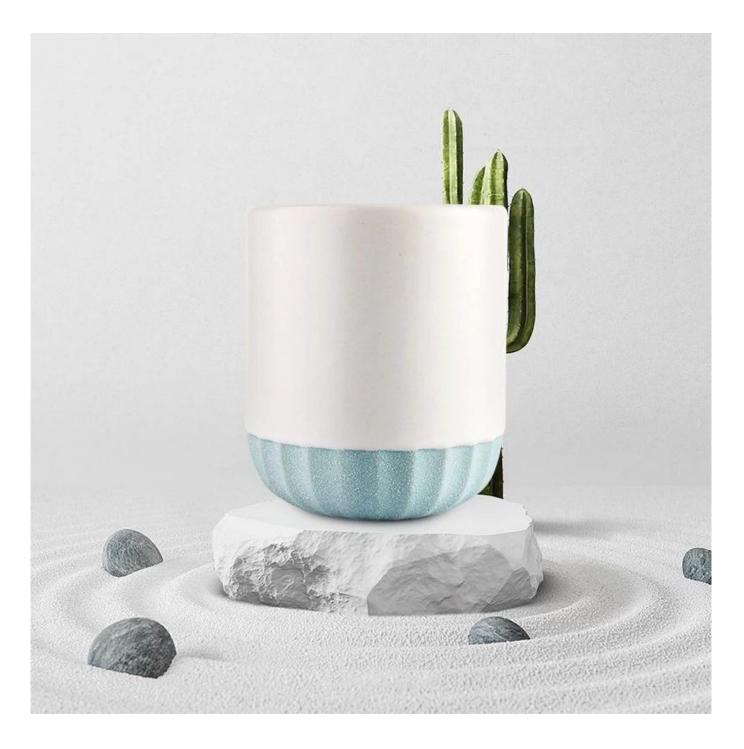

This youthful and vigorous <u>ceramic candle jars</u> provide various choice. No matter as candle jar, or as storage jar, It can bring warmth and happiness to your life, customize pattern jars provide you more choices that matches

with your home decoration. You can work out more patterns for you candle brand!

Unusual shapes and simple style-perfect for presenting your style in any room. Quality, impressive style and these <u>ceramic candle jars</u> so very gift worthy.