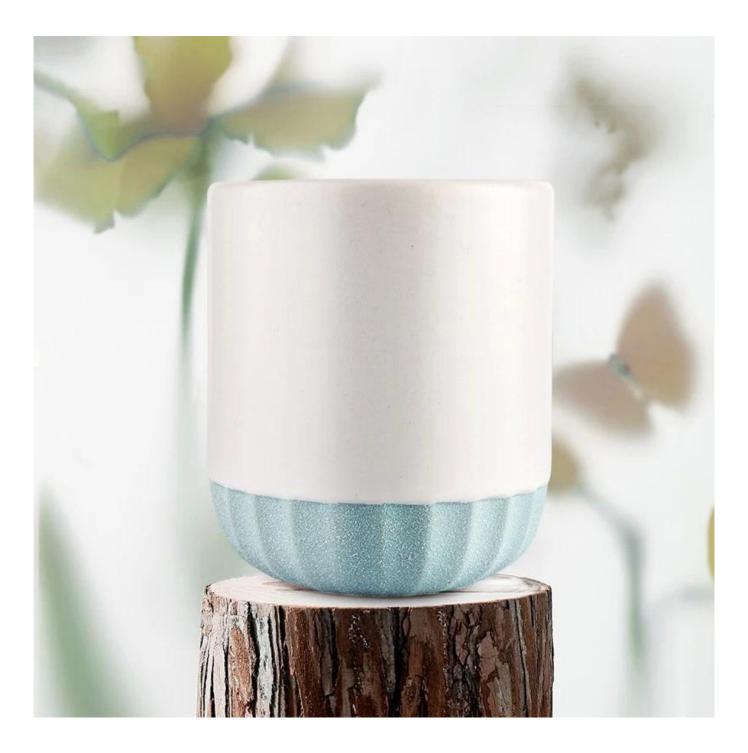

This decorative candle jar is the perfect gift for friendship and makes a

elegance high-end gift for your loved ones. Everyone will appreciate the craftsmanship quality of this exquisite <u>ceramic candle jars.</u>

This gorgeous <u>ceramic candle jars</u> matches with any home decoration furniture, for example, dining table, cooking bench, dressing table, tea table, coffee bar and bookshelves. It is also easy going with restaurants and hotels. When the candle is lighted, the room is filled with aroma!