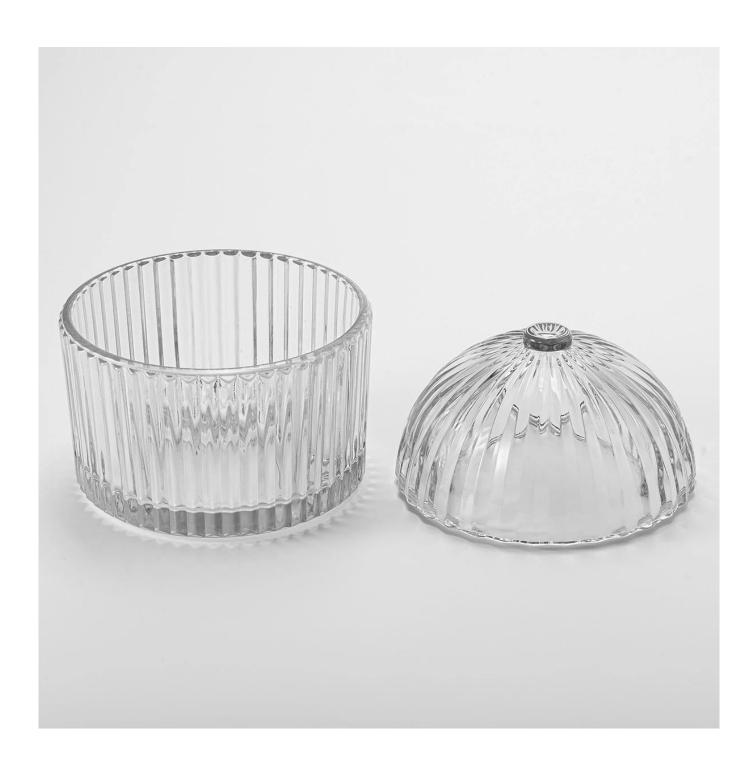

# **Custom 20oz Glass Candle Vessels New Arrival Glass Candle Jar With Lids**

The whether you're looking to create an intimate evening ambiance or a dramatic backdrop for a themed event, this **glass candle jar** is your go-to choice.

**Glass candle jar** can be placed according to the need of different numbers of candles, by adjusting the brightness and lighting effect of the candle holder, to create a warm and romantic holiday atmosphere.

Glass candle jar have a clean and balanced shape for a more contemporary

style container that fits a wide variety of branding styles.