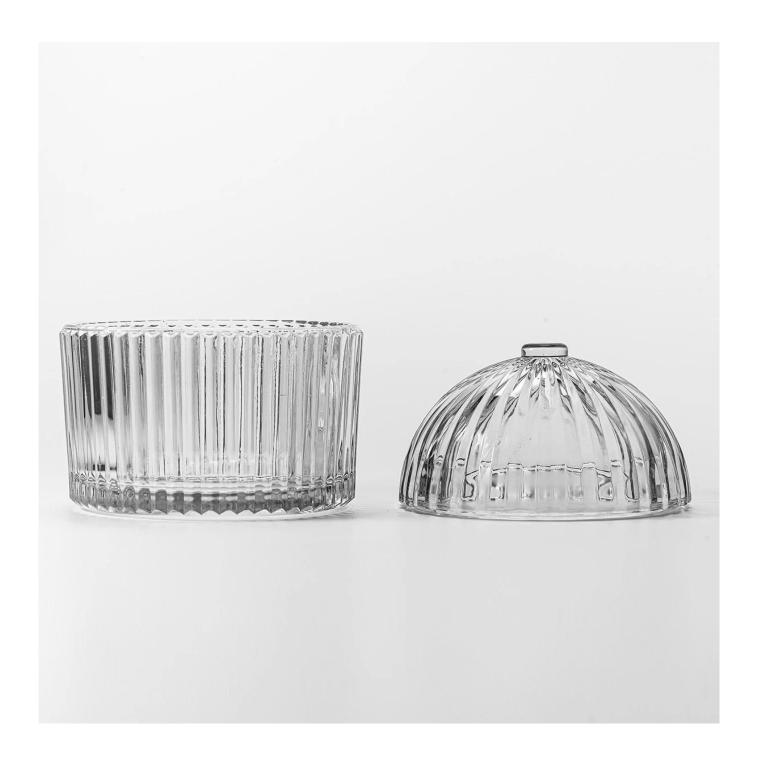

The whether you're looking to create an intimate evening ambiance or a dramatic backdrop for a themed event, this **glass candle jar** is your go-to choice.

**Glass candle jar** can be placed according to the need of different numbers of candles, by adjusting the brightness and lighting effect of the candle holder, to create a warm and romantic holiday atmosphere.

Glass candle jar have a clean and balanced shape for a more contemporary

style container that fits a wide variety of branding styles.