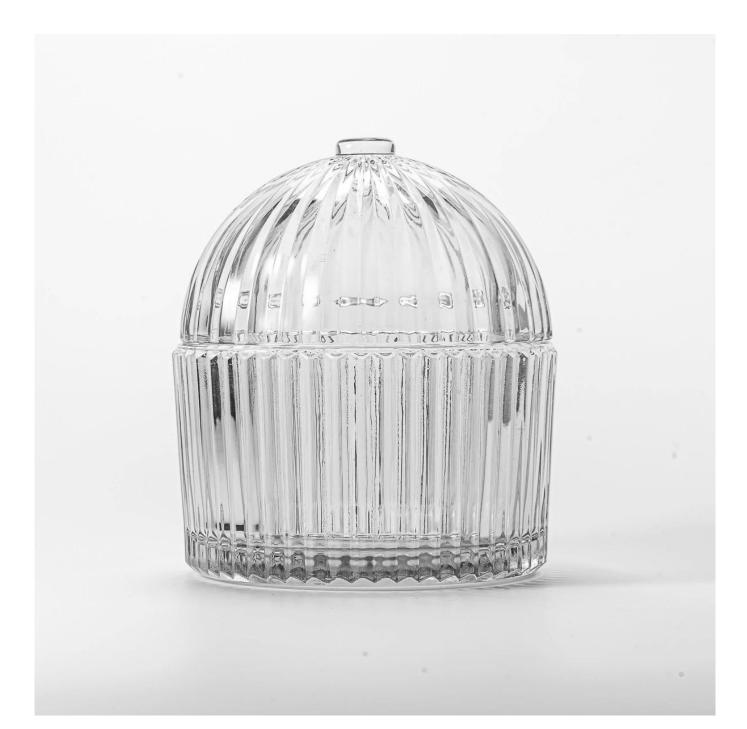

# **Custom 20oz Glass Candle Vessels New Arrival Glass Candle Jar With Lids**

The whether you're looking to create an intimate evening ambiance or a dramatic backdrop for a themed event, this **glass candle jar** is your go-to choice.

**Glass candle jar** can be placed according to the need of different numbers of candles, by adjusting the brightness and lighting effect of the candle holder, to create a warm and romantic holiday atmosphere.

Glass candle jar have a clean and balanced shape for a more contemporary

style container that fits a wide variety of branding styles.