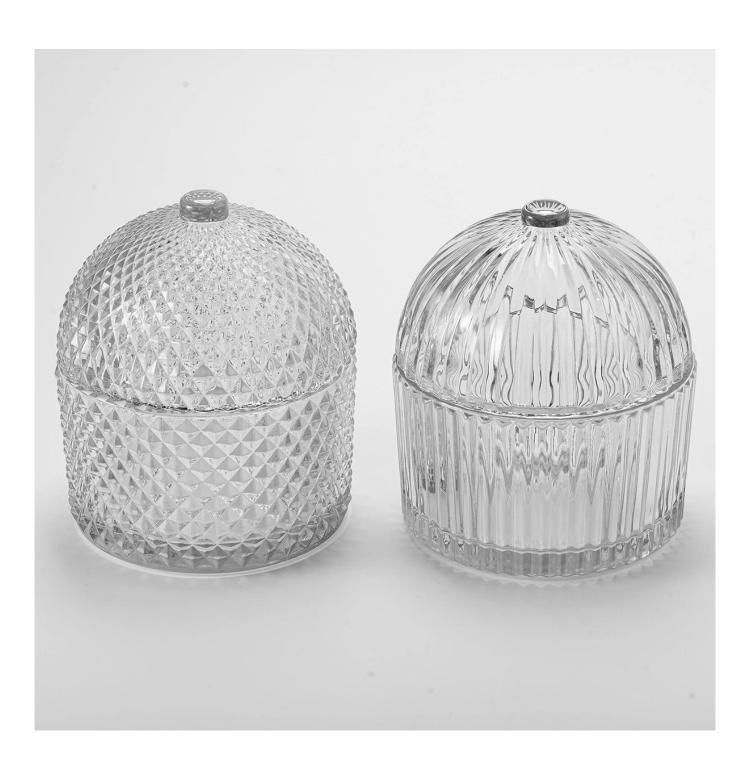

# **Custom 20oz Glass Candle Vessels New Arrival Glass Candle Jar With Lids**

The whether you're looking to create an intimate evening ambiance or a dramatic backdrop for a themed event, this **glass candle jar** is your go-to choice.

**Glass candle jar** can be placed according to the need of different numbers of candles, by adjusting the brightness and lighting effect of the candle holder, to create a warm and romantic holiday atmosphere.

Glass candle jar have a clean and balanced shape for a more contemporary

style container that fits a wide variety of branding styles.