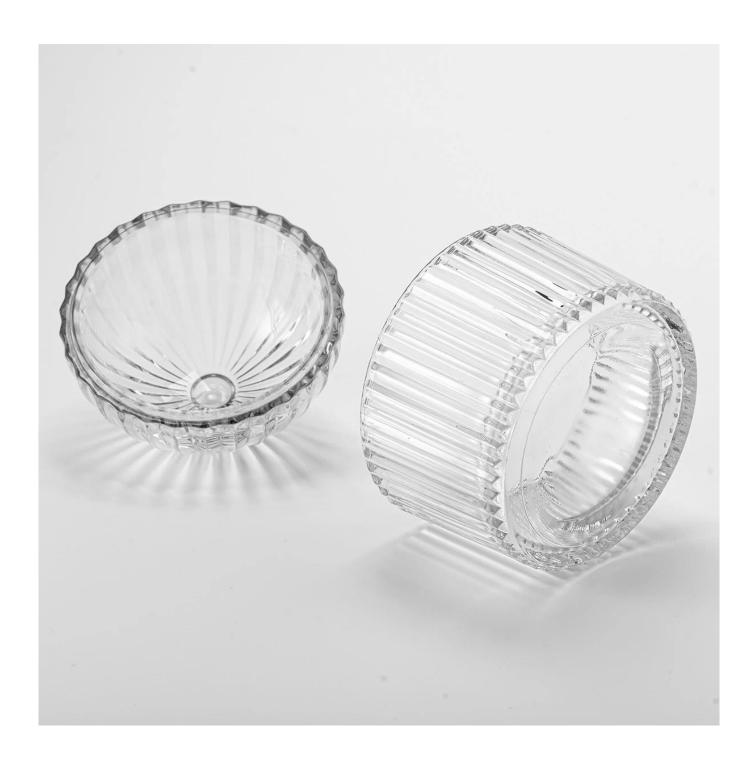

The whether you're looking to create an intimate evening ambiance or a dramatic backdrop for a themed event, this **glass candle jar** is your go-to choice.

**Glass candle jar** can be placed according to the need of different numbers of candles, by adjusting the brightness and lighting effect of the candle holder, to create a warm and romantic holiday atmosphere.

Glass candle jar have a clean and balanced shape for a more contemporary

style container that fits a wide variety of branding styles.