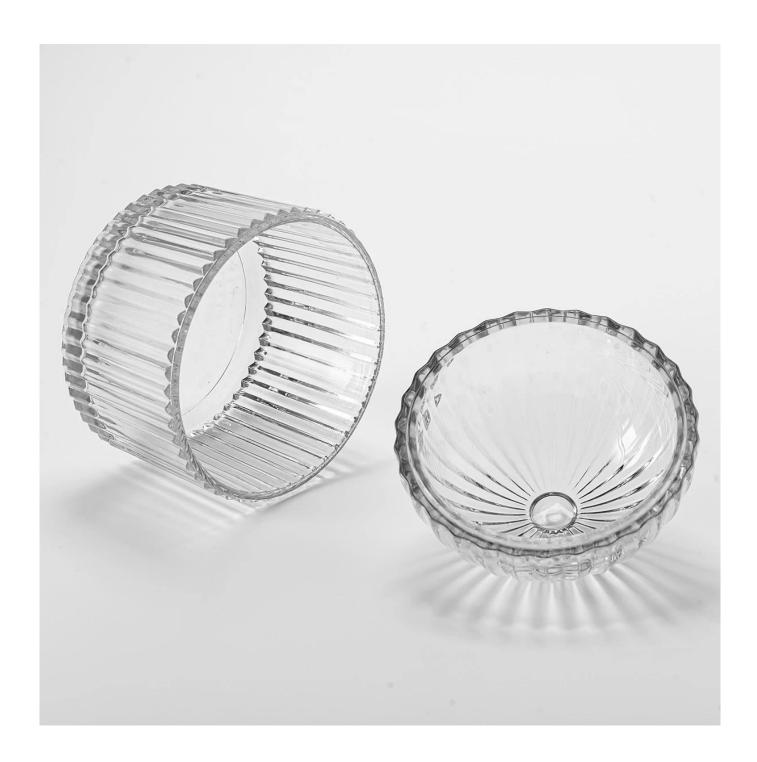

# **Custom 20oz Glass Candle Vessels New Arrival Glass Candle Jar With Lids**

The whether you're looking to create an intimate evening ambiance or a dramatic backdrop for a themed event, this **glass candle jar** is your go-to choice.

**Glass candle jar** can be placed according to the need of different numbers of candles, by adjusting the brightness and lighting effect of the candle holder, to create a warm and romantic holiday atmosphere.

Glass candle jar have a clean and balanced shape for a more contemporary

style container that fits a wide variety of branding styles.