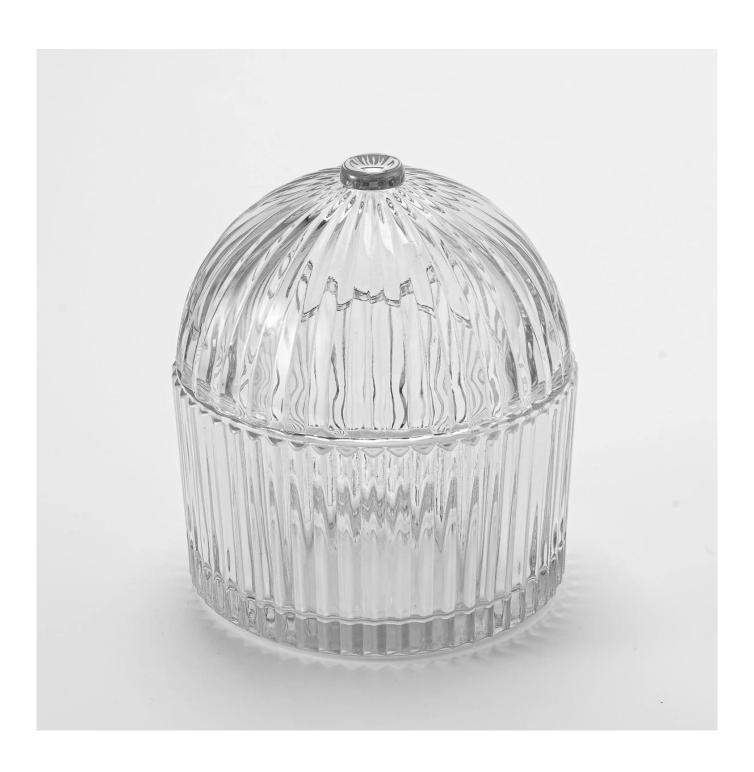

# **Custom 20oz Glass Candle Vessels New Arrival Glass Candle Jar With Lids**

The whether you're looking to create an intimate evening ambiance or a dramatic backdrop for a themed event, this **glass candle jar** is your go-to choice.

**Glass candle jar** can be placed according to the need of different numbers of candles, by adjusting the brightness and lighting effect of the candle holder, to create a warm and romantic holiday atmosphere.

Glass candle jar have a clean and balanced shape for a more contemporary

style container that fits a wide variety of branding styles.