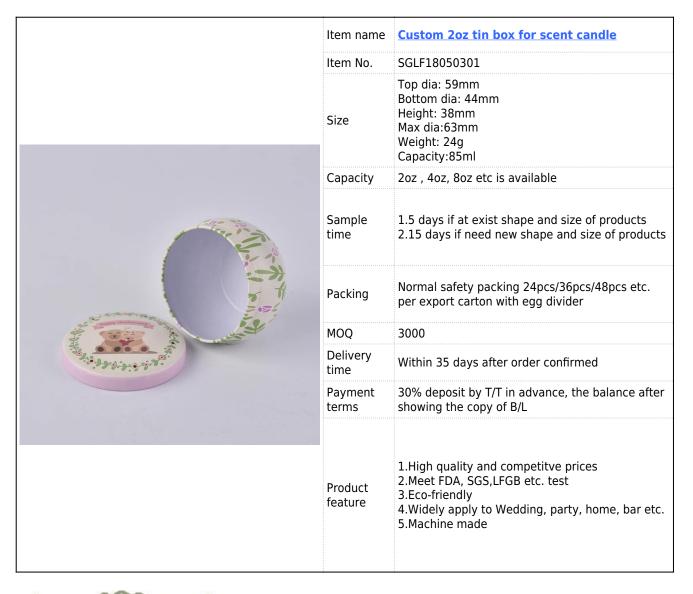

# Wholesale custom 2oz tin box for scent candle for home deco

Office & Sample Room

×