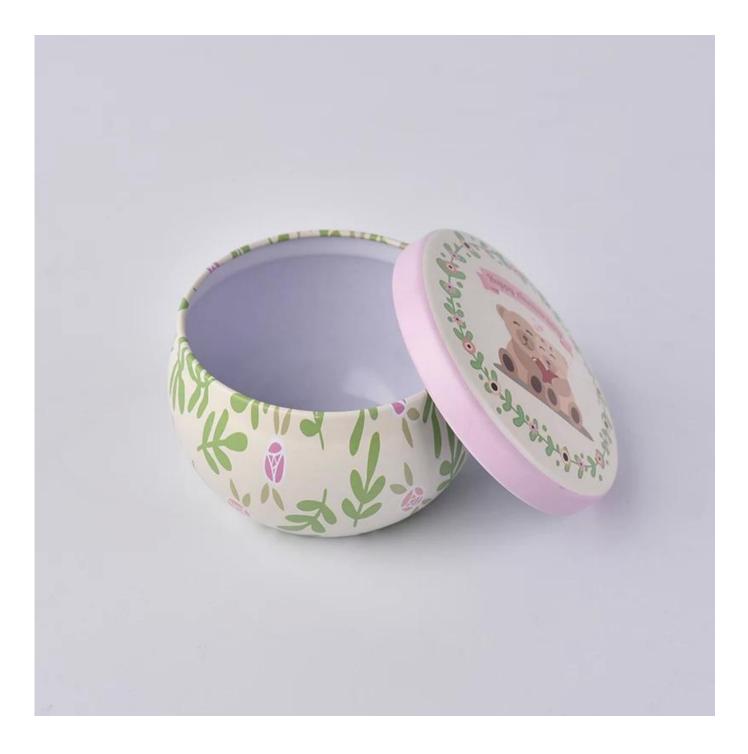

# Wholesale custom 2oz tin box for scent candle for home deco

Office & Sample Room

×