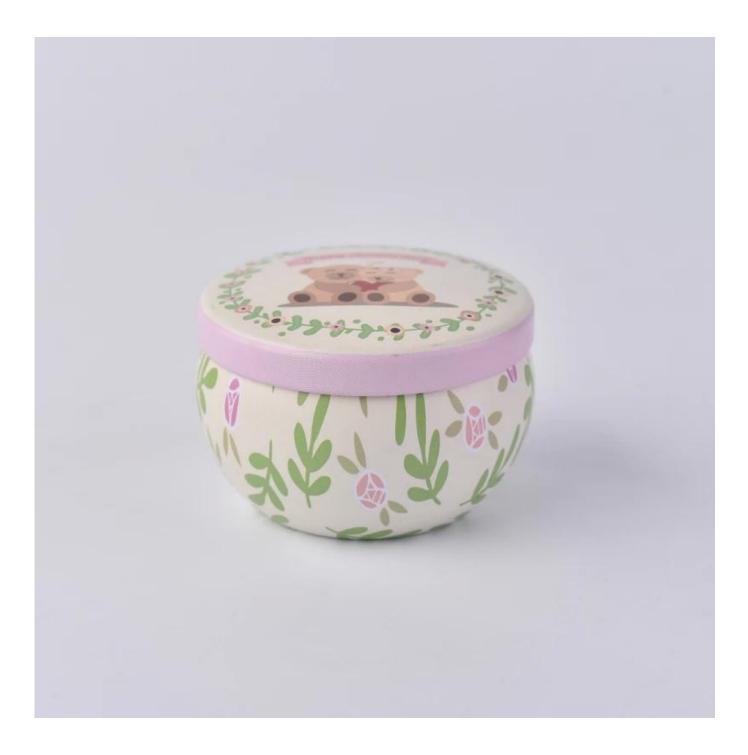

# Wholesale custom 2oz tin box for scent candle for home deco

Office & Sample Room

×