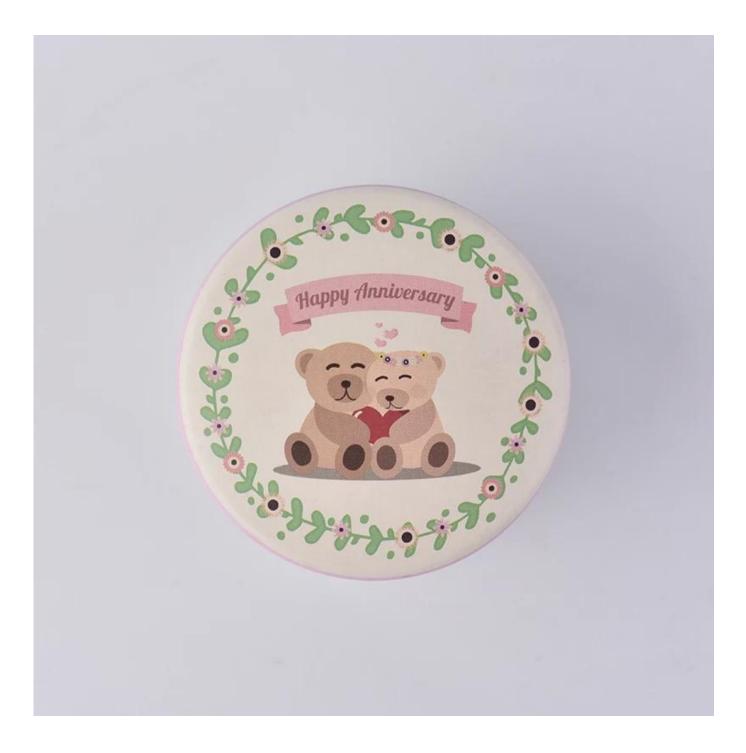

# Wholesale custom 2oz tin box for scent candle for home deco

Office & Sample Room

×