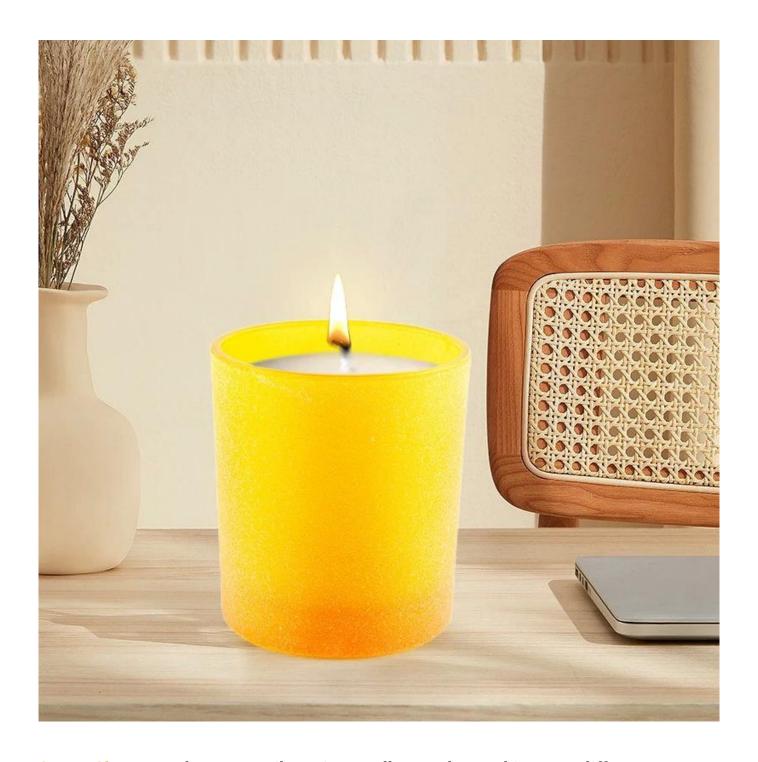

<u>Sunny Glassware</u> these versatile votive candles can be used in many different ways like weddings, home decor, outdoor party decorations, restaurants, romantic ambiance, DIY decorating, birthdays and much more. And also it's great for emergency use in electricity blackouts.

Luxury designed with different finishes, perfect for your DIY candles as a surprised scented candle gift expressing luxury seasonal greetings.

Bring a luscious and beautiful apothecary aroma to your home with our pretty <u>glass</u> <u>candle jars</u>. Using in your home as a decorative home fragrance packaging container.