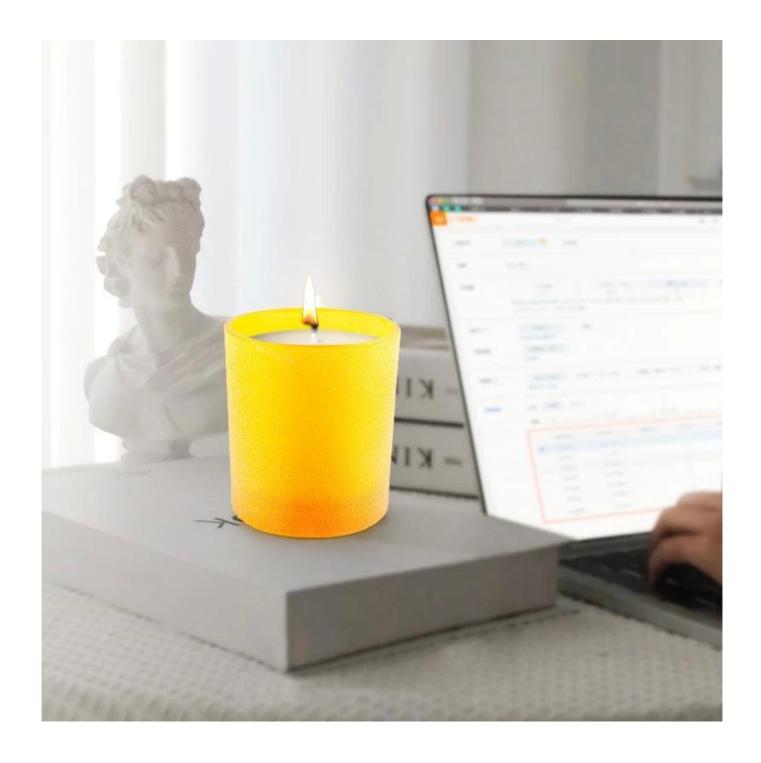

<u>Sunny Glassware</u> these versatile votive candles can be used in many different ways like weddings, home decor, outdoor party decorations, restaurants, romantic ambiance, DIY decorating, birthdays and much more. And also it's great for emergency use in electricity blackouts.

Luxury designed with different finishes, perfect for your DIY candles as a surprised scented candle gift expressing luxury seasonal greetings.

Bring a luscious and beautiful apothecary aroma to your home with our pretty <u>glass</u> <u>candle jars</u>. Using in your home as a decorative home fragrance packaging container.