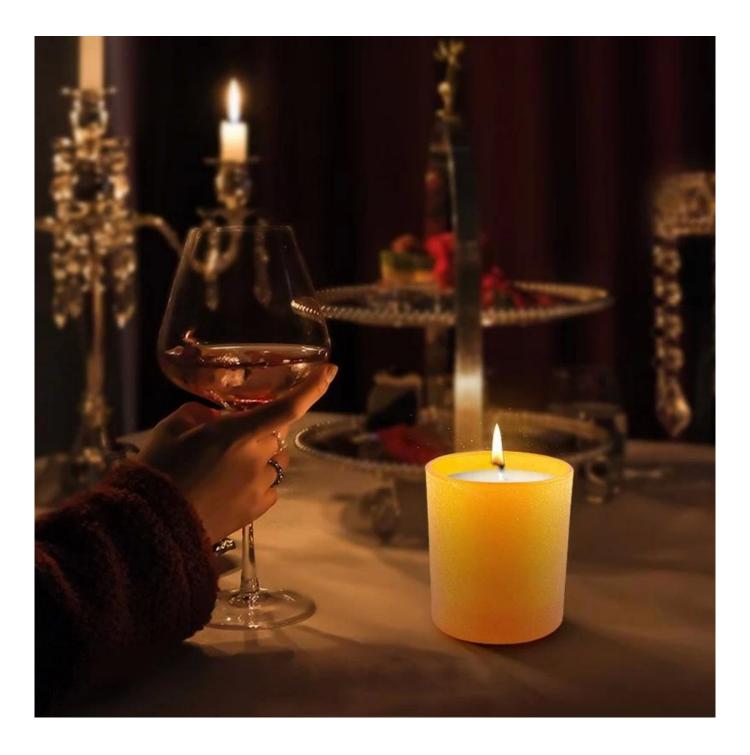

<u>Sunny Glassware</u> these versatile votive candles can be used in many different ways like weddings, home decor, outdoor party decorations, restaurants, romantic ambiance, DIY decorating, birthdays and much more. And also it's great for emergency use in electricity blackouts.

Luxury designed with different finishes, perfect for your DIY candles as a surprised scented candle gift expressing luxury seasonal greetings.

Bring a luscious and beautiful apothecary aroma to your home with our pretty <u>glass</u> <u>candle jars</u>. Using in your home as a decorative home fragrance packaging container.