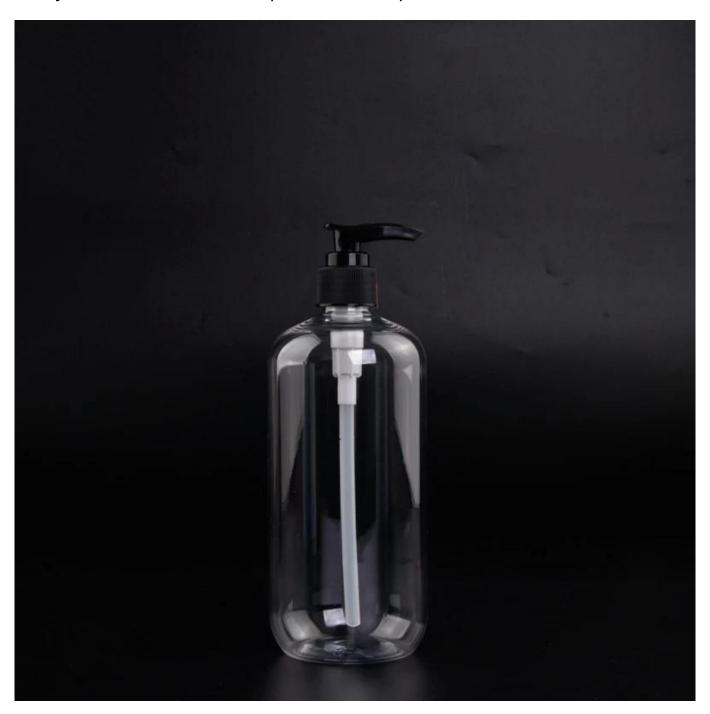

There are about 5,000 items which cover all daily-used glassware and ceramic ware, e.g. candle holders, borosilicate glass, bottles, tumblers, jars, stemware, tableware & drinkware, bathroom accessories etc. The products can meet FDA, LFGB, CA 65, ASTM, dishwasher test.