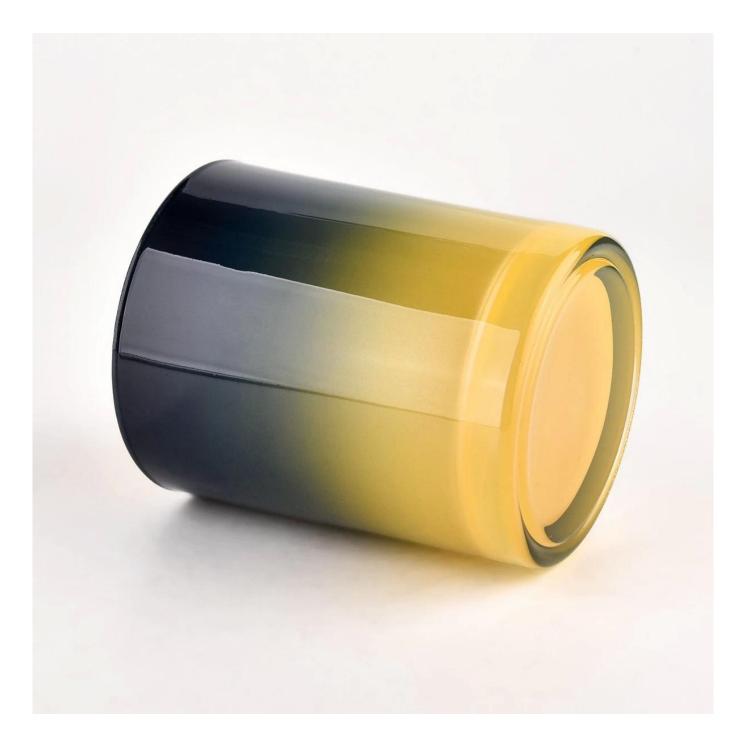

### **Candle Jars Description**

| Item no     | SG8090Y                                                     |  |  |  |
|-------------|-------------------------------------------------------------|--|--|--|
| Material    | glass candle jar                                            |  |  |  |
| craft       | pressed glass candle jars                                   |  |  |  |
| Sample time | 1. 5 days if there is glass shape and size                  |  |  |  |
|             | 2. 15 days, if you need new shapes and sizes glass          |  |  |  |
| Packing     | The usual packing, 4 pieces in the inner box, 48 pieces box |  |  |  |