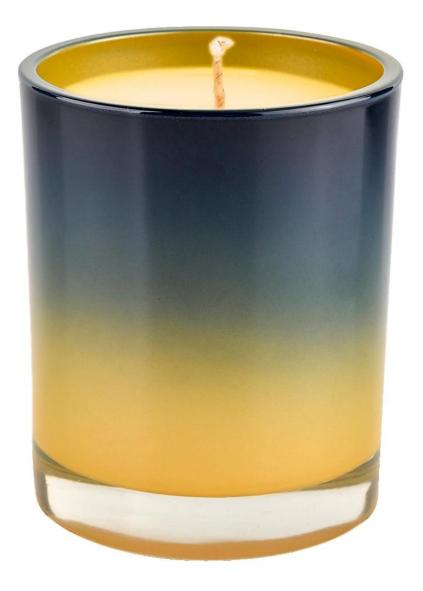

### **Custom Beautiful Ombre Color Glass Candle Holders 8oz Candle Glass Wholesale**

Why Choose Sunny Glassware

- Upmost dedication to design, never compression on quality
- Sunny Glassware strictly protect the customers' designs, all the newly designed items from us haven't been copied in three years.
- Product quality is the major focus in Sunny Glassware. Sunny Glassware once demolished 80,000 pcs of glass vessel with barely visible blemish.

### **Candle Jars Description**

| Item no     | SG8090Y                                                     |  |  |  |
|-------------|-------------------------------------------------------------|--|--|--|
| Material    | glass candle jar                                            |  |  |  |
| craft       | pressed glass candle jars                                   |  |  |  |
| Sample time | 1. 5 days if there is glass shape and size                  |  |  |  |
|             | 2. 15 days, if you need new shapes and sizes glass          |  |  |  |
| Packing     | The usual packing, 4 pieces in the inner box, 48 pieces box |  |  |  |