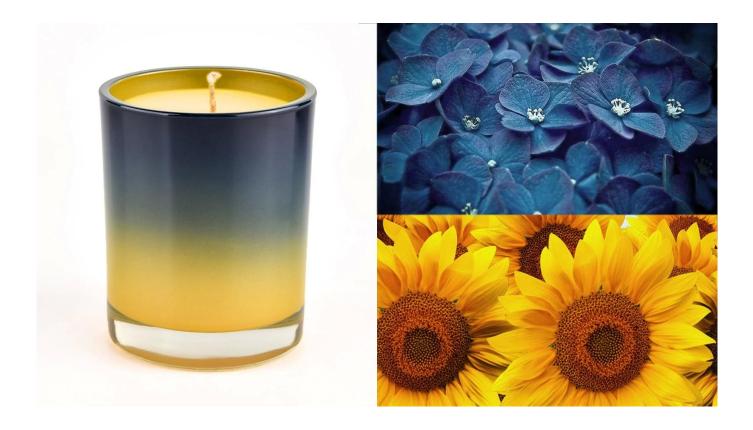

### **Custom Beautiful Ombre Color Glass Candle Holders 8oz Candle Glass Wholesale**

Why Choose Sunny Glassware

- Upmost dedication to design, never compression on quality
- Sunny Glassware strictly protect the customers' designs, all the newly designed items from us haven't been copied in three years.
- Product quality is the major focus in Sunny Glassware. Sunny Glassware once demolished 80,000 pcs of glass vessel with barely visible blemish.

### **Candle Jars Description**

| Item no     | SG8090Y                                                     |  |  |  |
|-------------|-------------------------------------------------------------|--|--|--|
| Material    | glass candle jar                                            |  |  |  |
| craft       | pressed glass candle jars                                   |  |  |  |
| Sample time | 1. 5 days if there is glass shape and size                  |  |  |  |
|             | 2. 15 days, if you need new shapes and sizes glass          |  |  |  |
| Packing     | The usual packing, 4 pieces in the inner box, 48 pieces box |  |  |  |