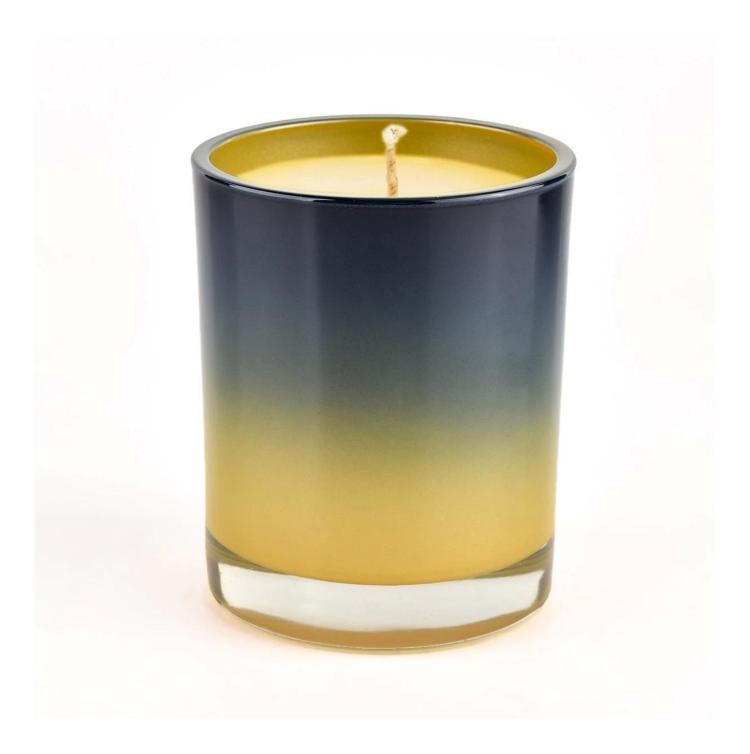

### **Candle Jars Description**

| Item no     | SG8090Y                                                     |  |  |  |
|-------------|-------------------------------------------------------------|--|--|--|
| Material    | glass candle jar                                            |  |  |  |
| craft       | pressed glass candle jars                                   |  |  |  |
| Sample time | 1. 5 days if there is glass shape and size                  |  |  |  |
|             | 2. 15 days, if you need new shapes and sizes glass          |  |  |  |
| Packing     | The usual packing, 4 pieces in the inner box, 48 pieces box |  |  |  |