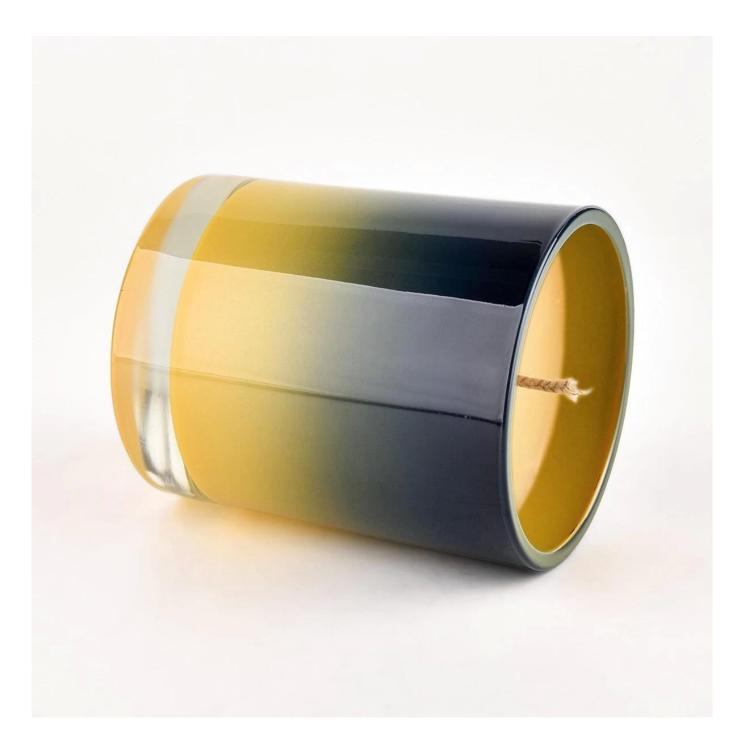

### **Candle Jars Description**

| Item no     | SG8090Y                                                     |  |  |  |
|-------------|-------------------------------------------------------------|--|--|--|
| Material    | glass candle jar                                            |  |  |  |
| craft       | pressed glass candle jars                                   |  |  |  |
| Sample time | 1. 5 days if there is glass shape and size                  |  |  |  |
|             | 2. 15 days, if you need new shapes and sizes glass          |  |  |  |
| Packing     | The usual packing, 4 pieces in the inner box, 48 pieces box |  |  |  |