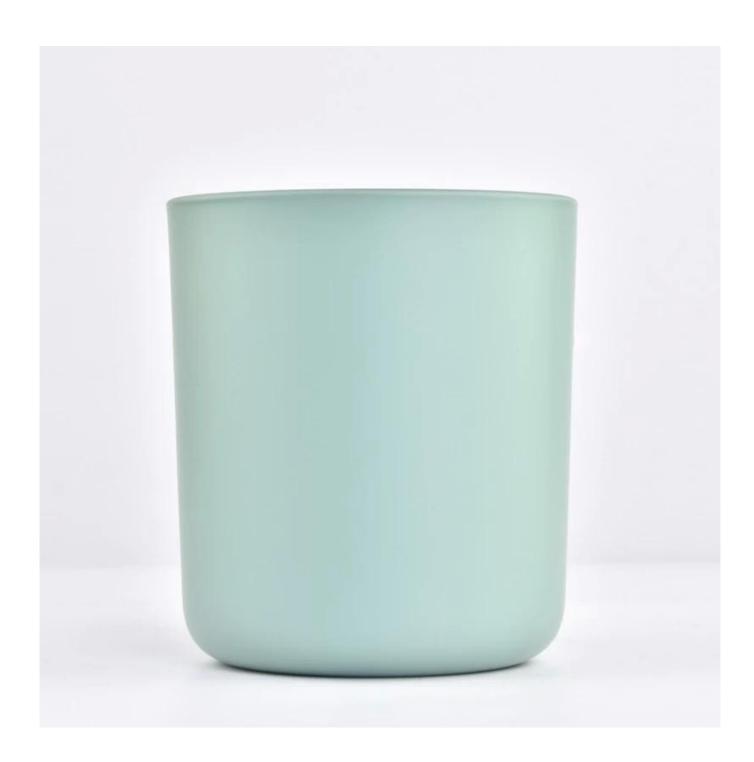

The whether you're looking to create an intimate evening ambiance or a dramatic backdrop for a themed event, this **glass candle jar** is your go-to choice.

**Glass candle jar** can be placed according to the need of different numbers of candles, by adjusting the brightness and lighting effect of the candle holder, to create a warm and romantic holiday atmosphere.

Glass candle jar have a clean and balanced shape for a more contemporary

style container that fits a wide variety of branding styles.