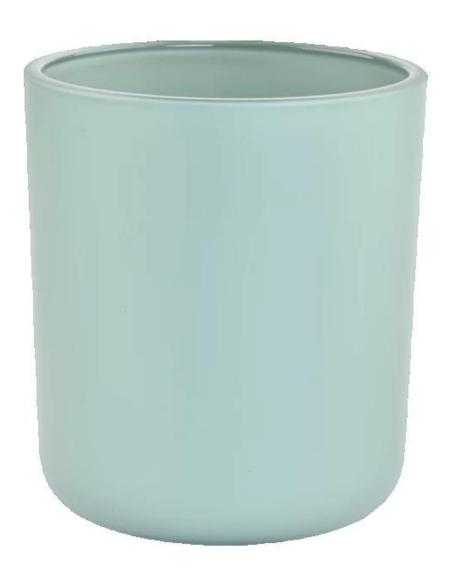

## **Wholesale Custom Empty 15oz Matte Glass Candle Vessels**

The whether you're looking to create an intimate evening ambiance or a dramatic backdrop for a themed event, this **glass candle jar** is your go-to choice.

**Glass candle jar** can be placed according to the need of different numbers of candles, by adjusting the brightness and lighting effect of the candle holder, to create a warm and romantic holiday atmosphere.

Glass candle jar have a clean and balanced shape for a more contemporary

style container that fits a wide variety of branding styles.