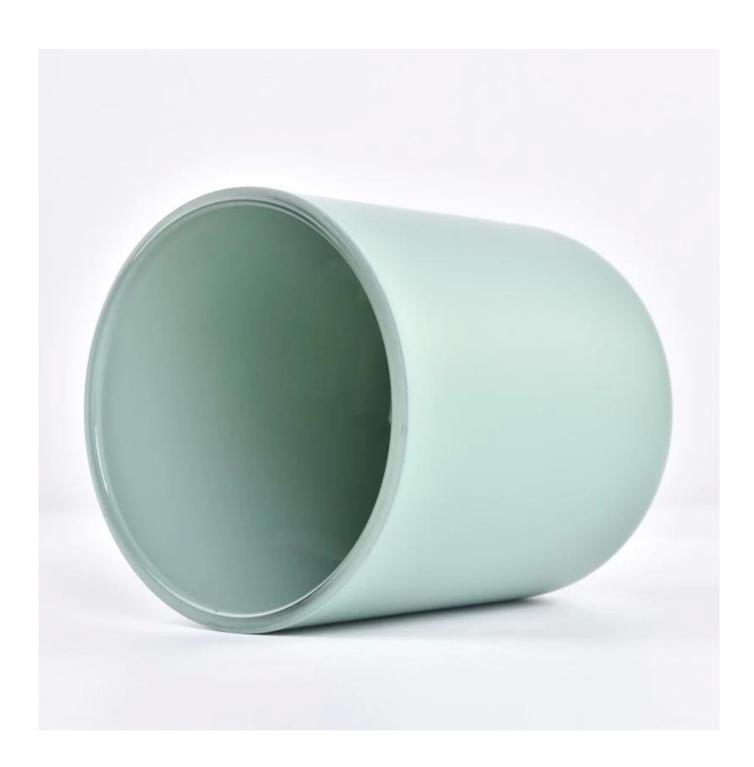

The whether you're looking to create an intimate evening ambiance or a dramatic backdrop for a themed event, this **glass candle jar** is your go-to choice.

**Glass candle jar** can be placed according to the need of different numbers of candles, by adjusting the brightness and lighting effect of the candle holder, to create a warm and romantic holiday atmosphere.

Glass candle jar have a clean and balanced shape for a more contemporary

style container that fits a wide variety of branding styles.