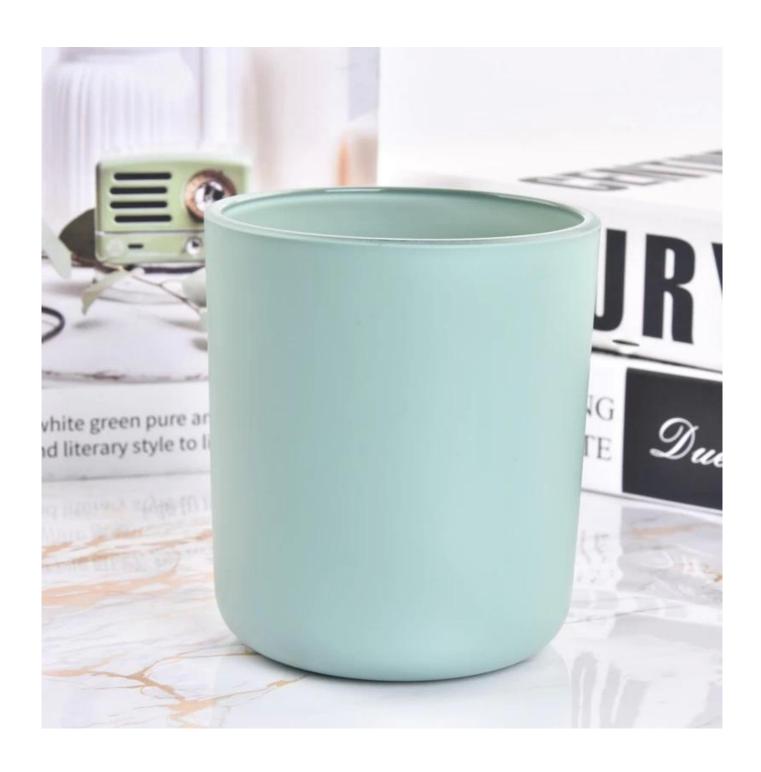

## **Wholesale Custom Empty 15oz Matte Glass Candle Vessels**

The whether you're looking to create an intimate evening ambiance or a dramatic backdrop for a themed event, this **glass candle jar** is your go-to choice.

**Glass candle jar** can be placed according to the need of different numbers of candles, by adjusting the brightness and lighting effect of the candle holder, to create a warm and romantic holiday atmosphere.

Glass candle jar have a clean and balanced shape for a more contemporary

style container that fits a wide variety of branding styles.