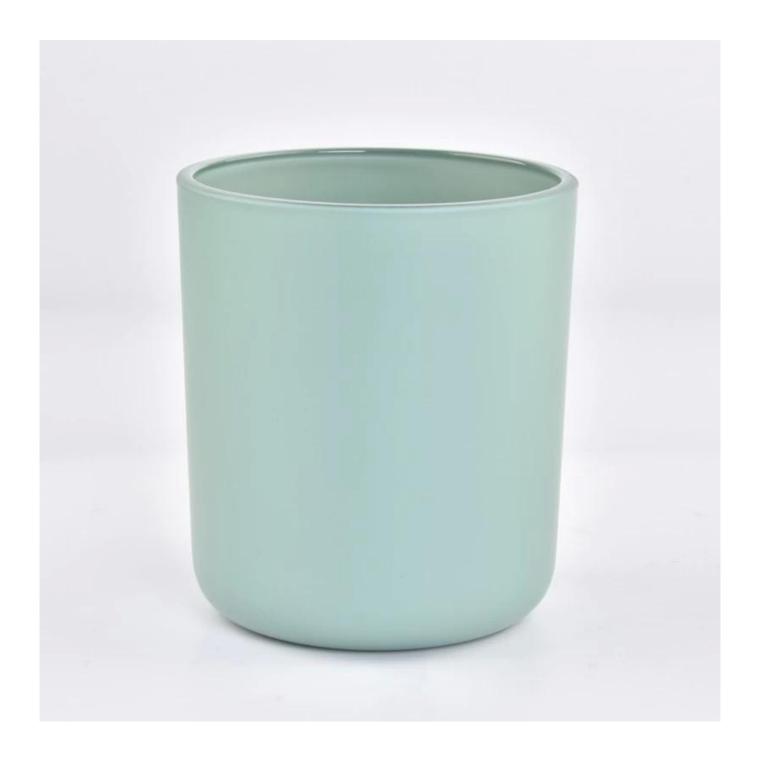

The whether you're looking to create an intimate evening ambiance or a dramatic backdrop for a themed event, this **glass candle jar** is your go-to choice.

**Glass candle jar** can be placed according to the need of different numbers of candles, by adjusting the brightness and lighting effect of the candle holder, to create a warm and romantic holiday atmosphere.

Glass candle jar have a clean and balanced shape for a more contemporary

style container that fits a wide variety of branding styles.