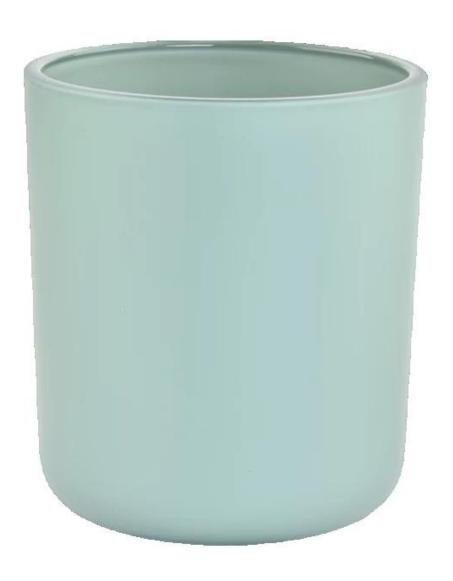

Glass candle jar have a clean and balanced shape for a more contemporary

style container that fits a wide variety of branding styles.

The whether you're looking to create an intimate evening ambiance or a dramatic backdrop for a themed event, this **glass candle jar** is your go-to choice.

**Glass candle jar** can be placed according to the need of different numbers of candles, by adjusting the brightness and lighting effect of the candle holder, to create a warm and romantic holiday atmosphere.