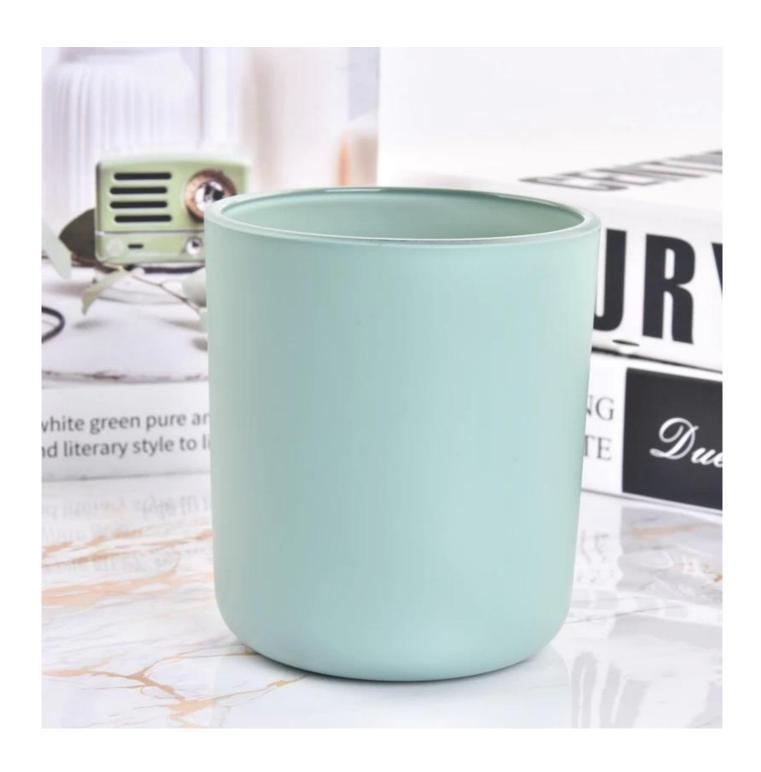

Glass candle jar have a clean and balanced shape for a more contemporary

style container that fits a wide variety of branding styles.

The whether you're looking to create an intimate evening ambiance or a dramatic backdrop for a themed event, this **glass candle jar** is your go-to choice.

**Glass candle jar** can be placed according to the need of different numbers of candles, by adjusting the brightness and lighting effect of the candle holder, to create a warm and romantic holiday atmosphere.