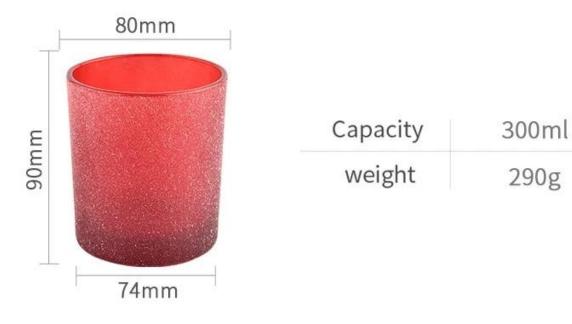

# product description

| product<br>name   | Custom Gift Red Glass Candle Jar For Decoration Gifts                                          |
|-------------------|------------------------------------------------------------------------------------------------|
| Sample<br>time    | 1. 5 days if there is glass shape and size 2. 15 days, if you need new shapes and sizes glass  |
| Measure           | Item No.:SGHL21121516 Top dia: 80mm Bottom dia: 74mm Height: 90mm Weight: 290g Capacity: 300ml |
| Packing           | Normal packing,Individual gift box, PVC box, window box, color box, white box, etc             |
| Delivery<br>time  | Within 35 days after the sample and order confirmed                                            |
| Payment<br>term   | 30% deposit by T/T in advance and the balance against the copy of B/L                          |
| Shipment          | By sea,by air,by Express and your shipping agent is acceptable                                 |
| Usage<br>Occasion | Home decor, Wedding Decoration, Wedding Favors, Decoration enhancement,                        |