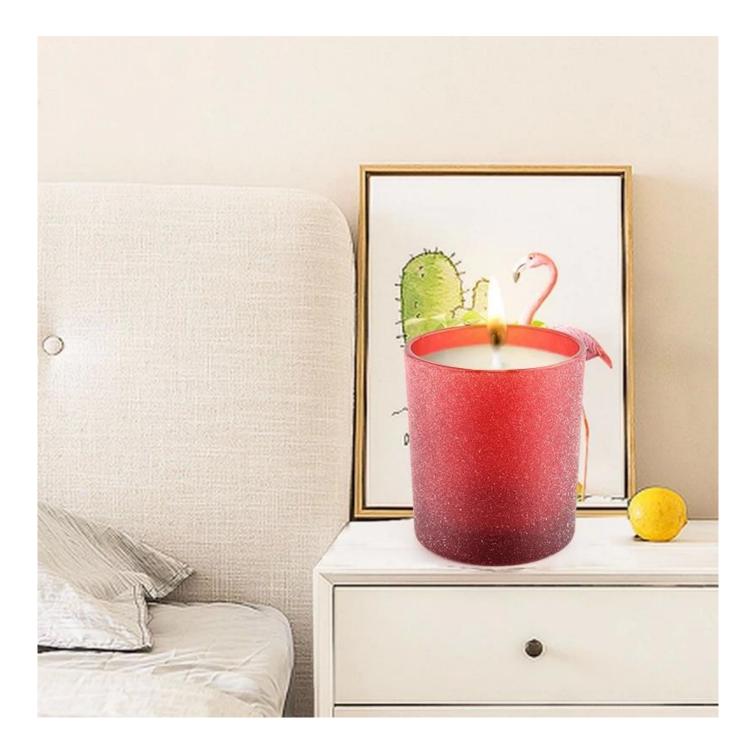

The <u>glass candle jars</u> light the candle, when the flame illuminates, the beautiful hues flashes. Unique Frosted glass jar for candle making, for your own use or for business, is a wonderful choice. After the candle is gone, the jar can also be used to storage craft projects and other small items.