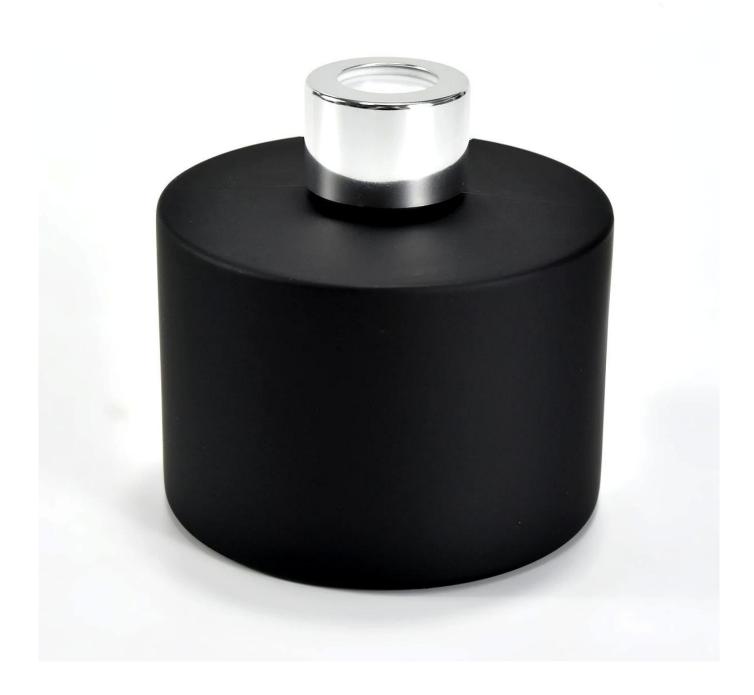

 $P_{
m roduct\,images}$ 

## wholesale large capacity vertical edge clear glass candle jars manufacturer

Test: pass ASTM TEST

Decoration: spraying color, electroplating, laser logo, decal printing, hand painting, silk screen logo, frosted color, iridescent color, ion plating, etc