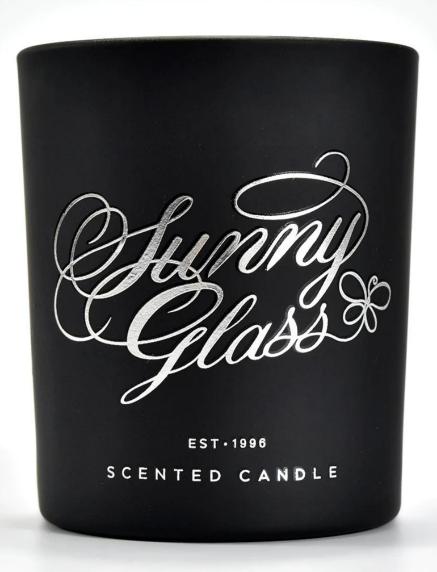

 $P_{
m roduct\,images}$ 

## wholesale large capacity vertical edge clear glass candle jars manufacturer

Test: pass ASTM TEST

Decoration: spraying color, electroplating, laser logo, decal printing, hand painting, silk screen logo, frosted color, iridescent color, ion plating, etc