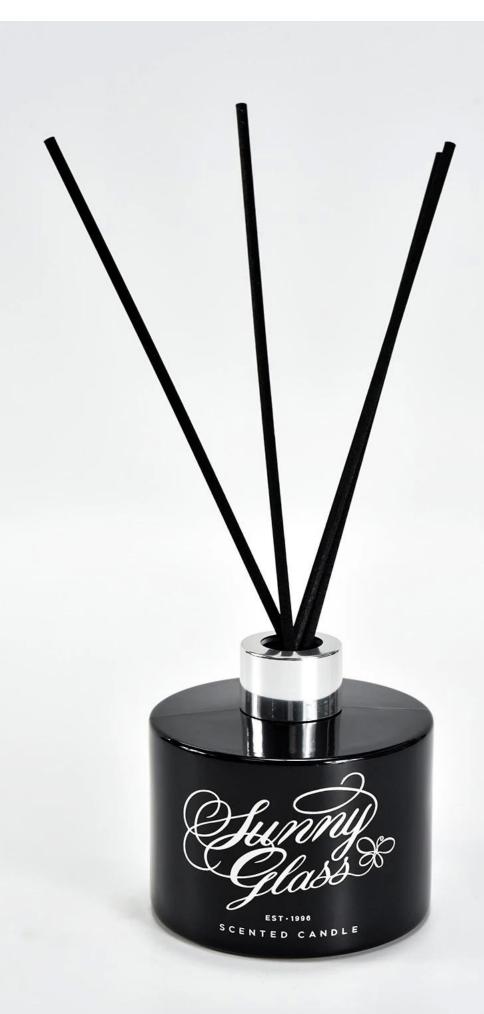

## **Custom Gift Set Black Glass Candle Holders with Black Glass Diffuser Bottle**

Sunny Group has offered glassware for 28 years with all kinds of products being exported to more than 30 countries and regions

Focusing on luxury fragrance products in the latest 10 years, Sunny Glassware is the supplier of 80% fragrance brands in the United States

e get your ideas becoming creative fragrance products and sell them very well in the local market.

 $P_{
m roduct\,images}$ 















## wholesale large capacity vertical edge clear glass candle jars manufacturer

Test: pass ASTM TEST

Decoration: spraying color, electroplating, laser logo, decal printing, hand painting, silk screen logo, frosted color, iridescent color, ion plating, etc

If you are looking something special for your candles, cotact us, we will give you more options.



Contact Chally directly if you want to do any kind of candle jars, email sales 32@sunnyglassware.com