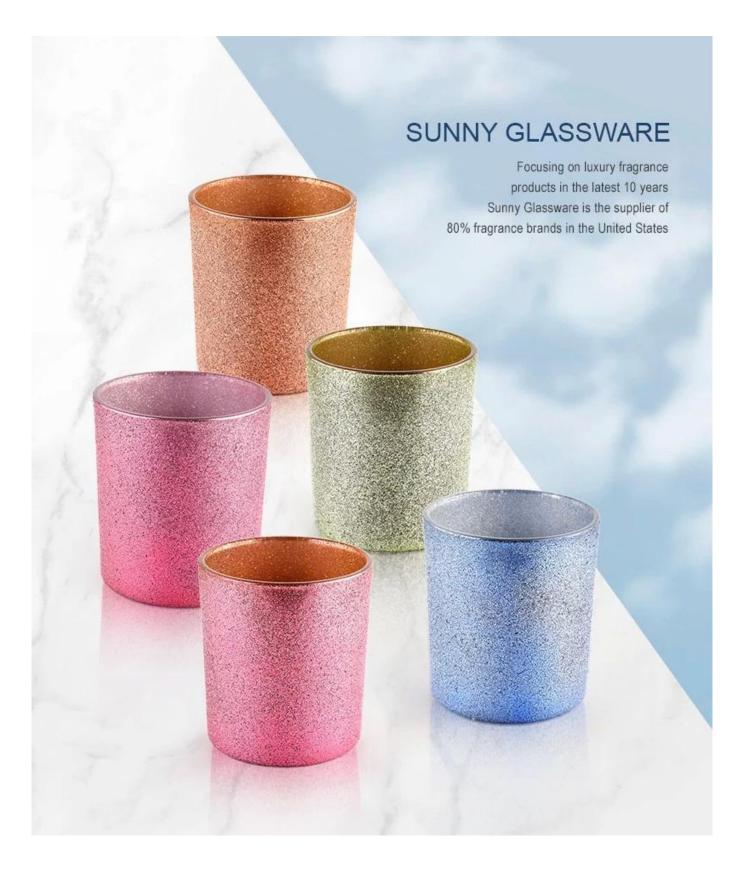

Just as a beautiful frame shows-off an exquisite painting, <u>Sunny Glassware</u> golden sand surface <u>Glass Candle Jars</u>! Your will enjoy the light shone through our unique one-of-kind pattern, adding a chic, modern charm to your elegant celebrations.

When choosing your house decorations, party or wedding decor, it's always considered a touchdown when something is both fashionable and functional – <u>green glass candle</u> <u>vessel</u> for example!