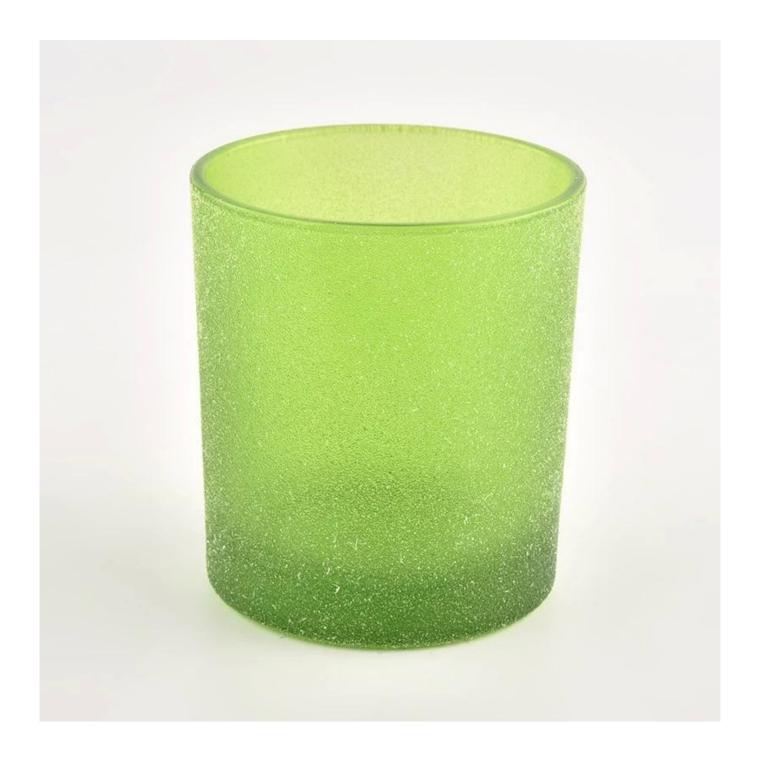

## **Custom Home decor green glass candle vessel for Candles Making**

When choosing your house decorations, party or wedding decor, it's always considered a touchdown when something is both fashionable and functional – <u>green glass candle</u> <u>vessel</u> for example!