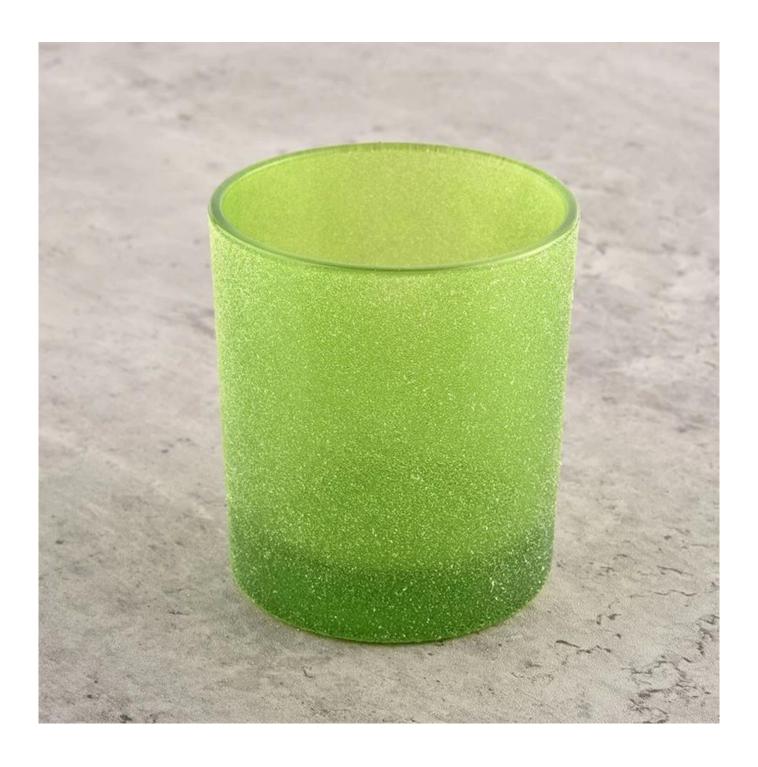

| product<br>name | Custom Home decor <u>green glass candle vessel</u> for Candles Making                         |
|-----------------|-----------------------------------------------------------------------------------------------|
| Sample<br>time  | 1. 5 days if there is glass shape and size 2. 15 days, if you need new shapes and sizes glass |

| Measure           | Item No.:SGHL21121544 Top dia: 80mm Bottom dia: 74mm Height: 90mm Weight: 290g Capacity: 300ml |  |  |  |  |
|-------------------|------------------------------------------------------------------------------------------------|--|--|--|--|
| Packing           | Normal packing,Individual gift box, PVC box, window box, color box, white box, etc             |  |  |  |  |
| Delivery<br>time  | Within 35 days after the sample and order confirmed                                            |  |  |  |  |
| Payment<br>term   | 30% deposit by T/T in advance and the balance against the copy of B/L                          |  |  |  |  |
| Shipment          | By sea,by air,by Express and your shipping agent is acceptable                                 |  |  |  |  |
| Usage<br>Occasion | Home decor, Wedding Decoration, Wedding Favors, Decoration enhancement,                        |  |  |  |  |