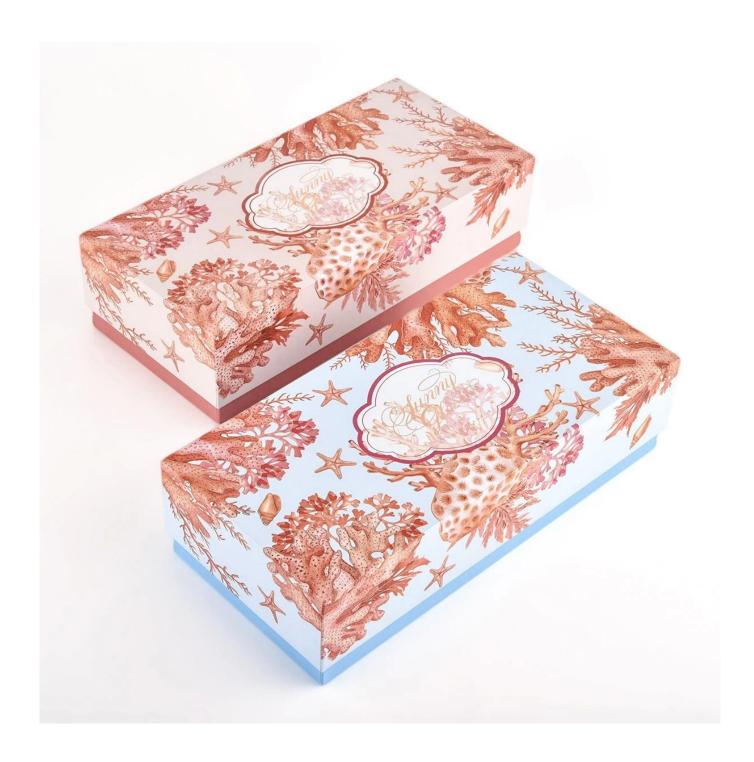

## **PACKING**

We have Normal packing, PVC box, Window box, carton box, pallet

Color box, White box, ect.

of course, we can customize Individual gift box for you.