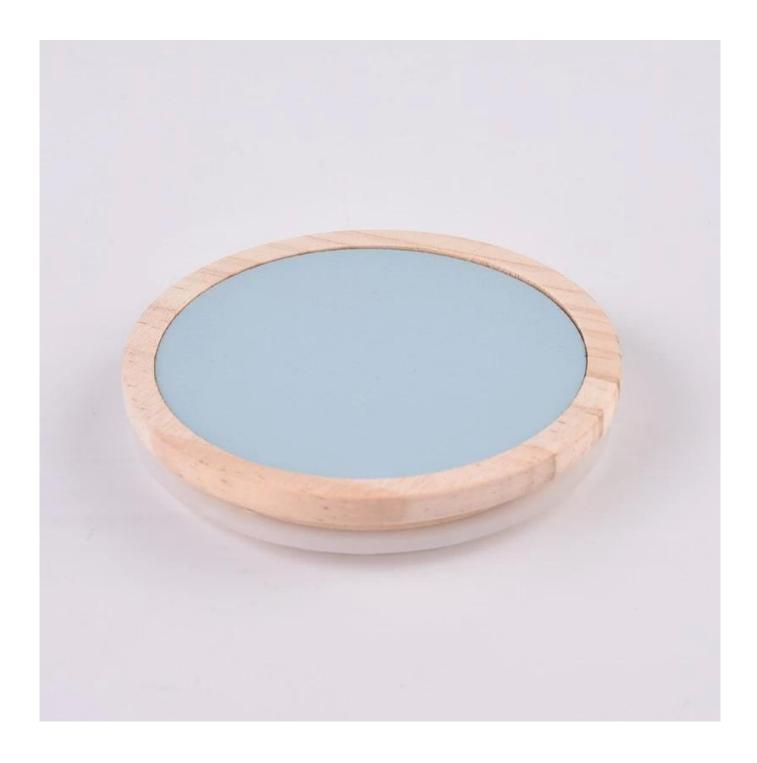

## **Custom Logo Custom Round Leather Covers Wood Lid For Candle Jar Glass**

Sunny Glassware not only making the OEM/ODM orders, but also help many brands start with the concept to products.

Sunny Glassware strictly protect the customers' designs, all the newly designed items from us haven't been copied in three years.

We get your ideas becoming creative fragrance products and sell them very well in our local market.

| Material         | wood lid                                                                                                                                                                                                                                                                                                                                                     |
|------------------|--------------------------------------------------------------------------------------------------------------------------------------------------------------------------------------------------------------------------------------------------------------------------------------------------------------------------------------------------------------|
| Product Capacity | 500,000 ~ 1,000,000 pieces per month                                                                                                                                                                                                                                                                                                                         |
| Delivery time    | Within 35 days after sampling and order confirmed                                                                                                                                                                                                                                                                                                            |
| Payment terms    | 30% deposit by T / T in advance and balance against copy of B / L                                                                                                                                                                                                                                                                                            |
| Delivery         | By sea, by air, through express and shipping agent acceptable                                                                                                                                                                                                                                                                                                |
| Product Features | Home decorations glass candle jar from high quality     Suitable for use at hotel, home, etc.      Meet the ASTM Test                                                                                                                                                                                                                                        |
| For your choice  | <ol> <li>Various designs and sizes for selection</li> <li>Any color painted, cool, plating, laser model Processing cutter</li> <li>Special package as shrink film, color gift box, white gift box, etc.</li> <li>We are the exclusive employee of quality control</li> <li>We have a professional workshop and warehouse for ensure delivery time</li> </ol> |