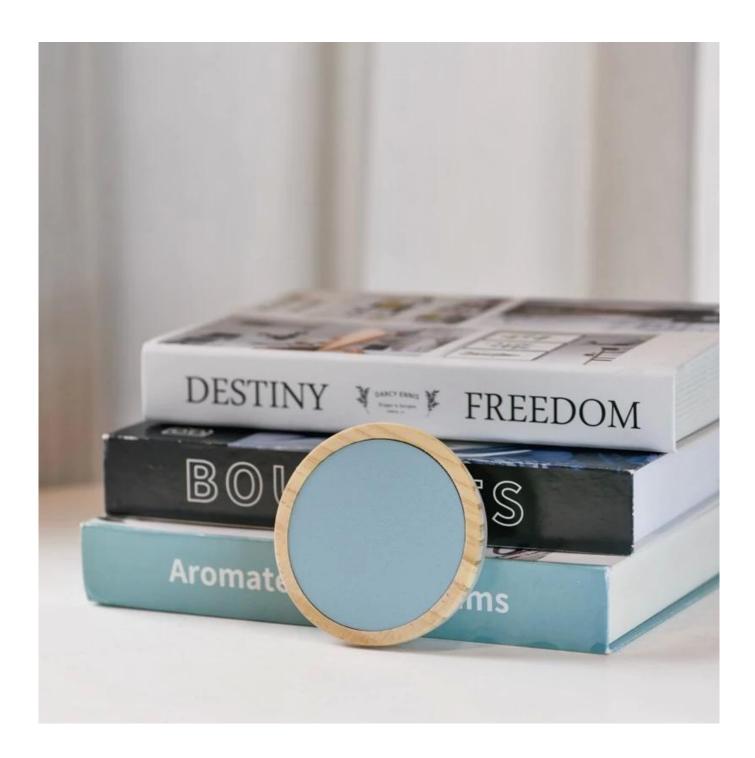

## **Custom Logo Custom Round Leather Covers Wood Lid For Candle Jar Glass**

Sunny Glassware not only making the OEM/ODM orders, but also help many brands start with the concept to products.

Sunny Glassware strictly protect the customers' designs, all the newly designed items from us haven't been copied in three years.

We get your ideas becoming creative fragrance products and sell them very well in our local market.

| Material         | wood lid                                                                                                                                                                                                                                                                                                                                                     |
|------------------|--------------------------------------------------------------------------------------------------------------------------------------------------------------------------------------------------------------------------------------------------------------------------------------------------------------------------------------------------------------|
| Product Capacity | 500,000 ~ 1,000,000 pieces per month                                                                                                                                                                                                                                                                                                                         |
| Delivery time    | Within 35 days after sampling and order confirmed                                                                                                                                                                                                                                                                                                            |
| Payment terms    | 30% deposit by T / T in advance and balance against copy of B / L                                                                                                                                                                                                                                                                                            |
| Delivery         | By sea, by air, through express and shipping agent acceptable                                                                                                                                                                                                                                                                                                |
| Product Features | Home decorations glass candle jar from high quality     Suitable for use at hotel, home, etc.      Meet the ASTM Test                                                                                                                                                                                                                                        |
| For your choice  | <ol> <li>Various designs and sizes for selection</li> <li>Any color painted, cool, plating, laser model Processing cutter</li> <li>Special package as shrink film, color gift box, white gift box, etc.</li> <li>We are the exclusive employee of quality control</li> <li>We have a professional workshop and warehouse for ensure delivery time</li> </ol> |