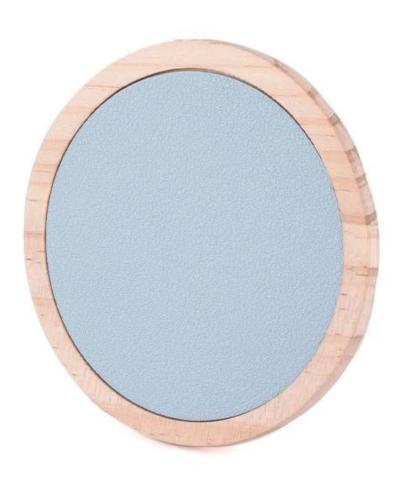

## **Custom Logo Custom Round Leather Covers Wood Lid For Candle Jar Glass**

Sunny Glassware not only making the OEM/ODM orders, but also help many brands start with the concept to products.

Sunny Glassware strictly protect the customers' designs, all the newly designed items from us haven't been copied in three years.

We get your ideas becoming creative fragrance products and sell them very well in our local market.

| Material         | wood lid                                                                                                                                                                                                                                                                                                                                                     |
|------------------|--------------------------------------------------------------------------------------------------------------------------------------------------------------------------------------------------------------------------------------------------------------------------------------------------------------------------------------------------------------|
| Product Capacity | 500,000 ~ 1,000,000 pieces per month                                                                                                                                                                                                                                                                                                                         |
| Delivery time    | Within 35 days after sampling and order confirmed                                                                                                                                                                                                                                                                                                            |
| Payment terms    | 30% deposit by T / T in advance and balance against copy of B / L                                                                                                                                                                                                                                                                                            |
| Delivery         | By sea, by air, through express and shipping agent acceptable                                                                                                                                                                                                                                                                                                |
| Product Features | Home decorations glass candle jar from high quality     Suitable for use at hotel, home, etc.      Meet the ASTM Test                                                                                                                                                                                                                                        |
| For your choice  | <ol> <li>Various designs and sizes for selection</li> <li>Any color painted, cool, plating, laser model Processing cutter</li> <li>Special package as shrink film, color gift box, white gift box, etc.</li> <li>We are the exclusive employee of quality control</li> <li>We have a professional workshop and warehouse for ensure delivery time</li> </ol> |