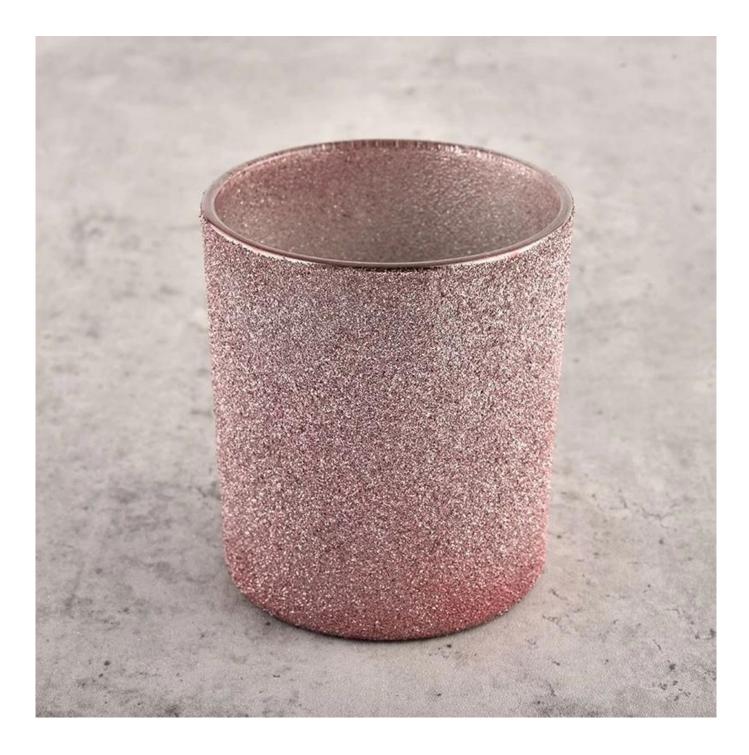

# **Custom Logo Luxury Pink Empty Frosted Glass Candle Jars**

# product description

| product<br>name | Custom Logo Luxury Pink Empty Frosted Glass Candle Jars                                        |
|-----------------|------------------------------------------------------------------------------------------------|
| Sample<br>time  | 1. 5 days if there is glass shape and size 2. 15 days, if you need new shapes and sizes glass  |
| Measure         | Item No.:SGHL21121524 Top dia: 80mm Bottom dia: 74mm Height: 90mm Weight: 290g Capacity: 300ml |
| Packing         | Normal packing, Individual gift box, PVC box, window box, color box, white box, etc            |

Unusual shapes and simple style-perfect for presenting your style in any room. Quality, impressive style and these <u>glass candle jar</u> so very gift worthy.

This gorgeous glass candle jar matches with any home decoration furniture, for example, dining table, cooking bench, dressing table, tea table, coffee bar and bookshelves. It is also easy going with restaurants and hotels. When the candle is lighted, the room is filled with aroma!

This decorative candle jar is the perfect gift for friendship and makes a elegance high-end gift for your loved ones. Everyone will appreciate the craftsmanship quality of this exquisite glass candle jar.