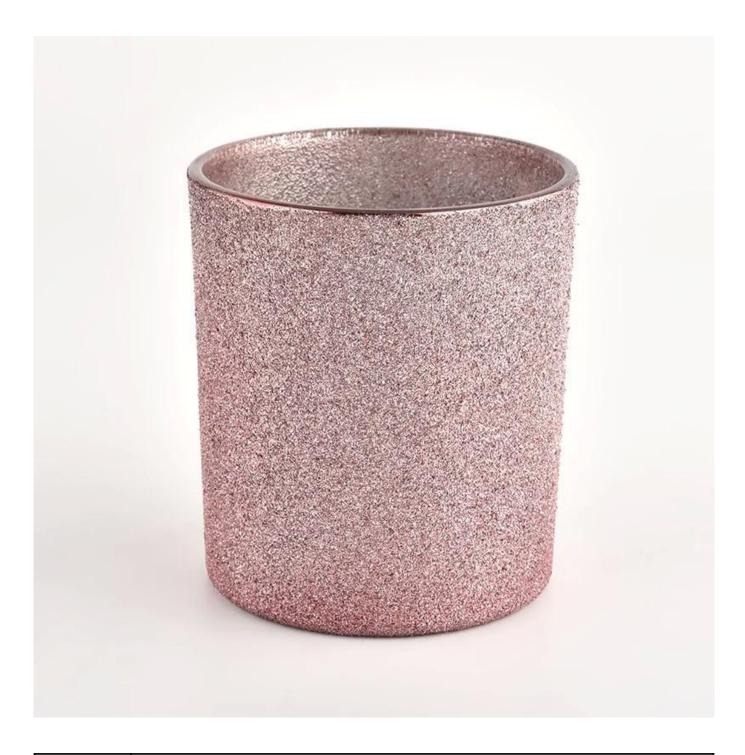

# **Custom Logo Luxury Pink Empty Frosted Glass Candle Jars**

# product description

| product<br>name | Custom Logo Luxury Pink Empty Frosted Glass Candle Jars                                        |
|-----------------|------------------------------------------------------------------------------------------------|
| Sample<br>time  | 1. 5 days if there is glass shape and size 2. 15 days, if you need new shapes and sizes glass  |
| Measure         | Item No.:SGHL21121524 Top dia: 80mm Bottom dia: 74mm Height: 90mm Weight: 290g Capacity: 300ml |
| Packing         | Normal packing, Individual gift box, PVC box, window box, color box, white box, etc            |