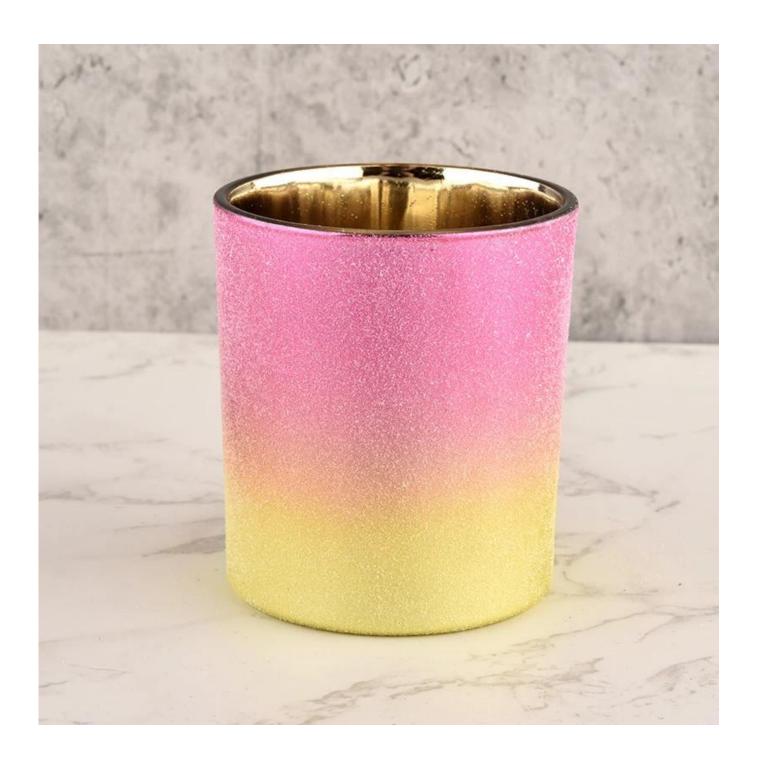

### **Custom Luxury Home Decoration glass candle holders Christmas Gift Glass Candle Jar**

product description

| product<br>name   | custom hand made mouth blowing glass candle holders                                                            |
|-------------------|----------------------------------------------------------------------------------------------------------------|
| Sample<br>time    | 1. 5 days if there is glass shape and size 2. 15 days, if you need new shapes and sizes glass                  |
| Measure           | Item No.:SGHL22012434 Top dia: 80 mm Bottom dia: 75 mm Height: 90 mm Weight: 284 g Capcity: 290ml MOQ∏ 3000pcs |
| Packing           | Normal packing, Individual gift box, PVC box, window box, color box, white box, etc                            |
| Delivery<br>time  | Within 35 days after the sample and order confirmed                                                            |
| Payment<br>term   | 30% deposit by T/T in advance and the balance against the copy of B/L                                          |
| Shipment          | By sea,by air,by Express and your shipping agent is acceptable                                                 |
| Usage<br>Occasion | Home decor,Wedding Decoration,Wedding Favors,Decoration enhancement,                                           |