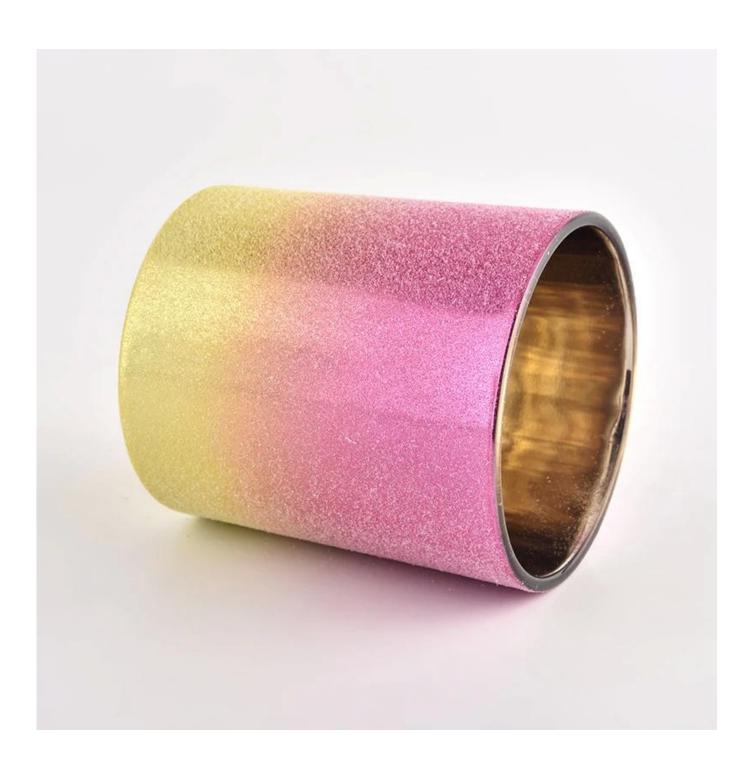

### **Custom Luxury Home Decoration glass candle holders Christmas Gift Glass Candle Jar**

product description

| product<br>name   | custom hand made mouth blowing glass candle holders                                                            |
|-------------------|----------------------------------------------------------------------------------------------------------------|
| Sample<br>time    | 1. 5 days if there is glass shape and size 2. 15 days, if you need new shapes and sizes glass                  |
| Measure           | Item No.:SGHL22012434 Top dia: 80 mm Bottom dia: 75 mm Height: 90 mm Weight: 284 g Capcity: 290ml MOQ∏ 3000pcs |
| Packing           | Normal packing, Individual gift box, PVC box, window box, color box, white box, etc                            |
| Delivery<br>time  | Within 35 days after the sample and order confirmed                                                            |
| Payment<br>term   | 30% deposit by T/T in advance and the balance against the copy of B/L                                          |
| Shipment          | By sea,by air,by Express and your shipping agent is acceptable                                                 |
| Usage<br>Occasion | Home decor,Wedding Decoration,Wedding Favors,Decoration enhancement,                                           |