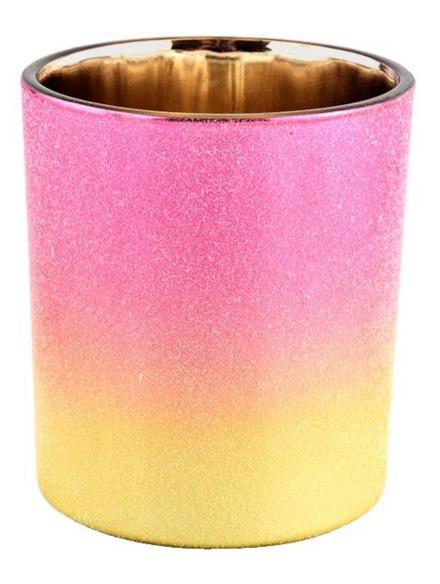

### **Custom Luxury Home Decoration glass candle holders Christmas Gift Glass Candle Jar**

product description

| product<br>name   | custom hand made mouth blowing glass candle holders                                                            |
|-------------------|----------------------------------------------------------------------------------------------------------------|
| Sample<br>time    | 1. 5 days if there is glass shape and size 2. 15 days, if you need new shapes and sizes glass                  |
| Measure           | Item No.:SGHL22012434 Top dia: 80 mm Bottom dia: 75 mm Height: 90 mm Weight: 284 g Capcity: 290ml MOQ∏ 3000pcs |
| Packing           | Normal packing, Individual gift box, PVC box, window box, color box, white box, etc                            |
| Delivery<br>time  | Within 35 days after the sample and order confirmed                                                            |
| Payment<br>term   | 30% deposit by T/T in advance and the balance against the copy of B/L                                          |
| Shipment          | By sea,by air,by Express and your shipping agent is acceptable                                                 |
| Usage<br>Occasion | Home decor,Wedding Decoration,Wedding Favors,Decoration enhancement,                                           |