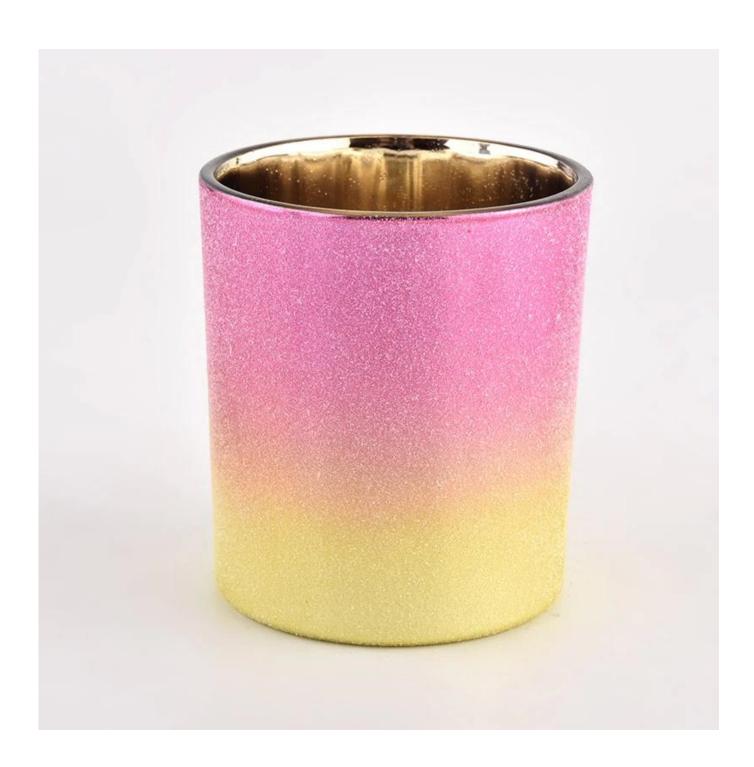

### **Custom Luxury Home Decoration glass candle holders Christmas Gift Glass Candle Jar**

product description

| product<br>name   | custom hand made mouth blowing glass candle holders                                                            |
|-------------------|----------------------------------------------------------------------------------------------------------------|
| Sample<br>time    | 1. 5 days if there is glass shape and size 2. 15 days, if you need new shapes and sizes glass                  |
| Measure           | Item No.:SGHL22012434 Top dia: 80 mm Bottom dia: 75 mm Height: 90 mm Weight: 284 g Capcity: 290ml MOQ∏ 3000pcs |
| Packing           | Normal packing, Individual gift box, PVC box, window box, color box, white box, etc                            |
| Delivery<br>time  | Within 35 days after the sample and order confirmed                                                            |
| Payment<br>term   | 30% deposit by T/T in advance and the balance against the copy of B/L                                          |
| Shipment          | By sea,by air,by Express and your shipping agent is acceptable                                                 |
| Usage<br>Occasion | Home decor,Wedding Decoration,Wedding Favors,Decoration enhancement,                                           |