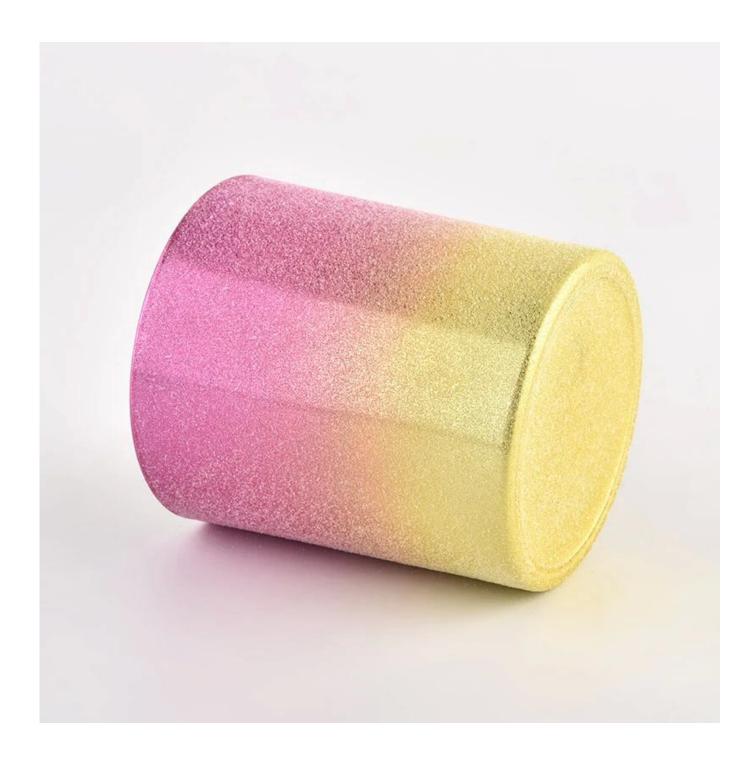

### **Custom Luxury Home Decoration glass candle holders Christmas Gift Glass Candle Jar**

product description

| product<br>name   | custom hand made mouth blowing glass candle holders                                                            |
|-------------------|----------------------------------------------------------------------------------------------------------------|
| Sample<br>time    | 1. 5 days if there is glass shape and size 2. 15 days, if you need new shapes and sizes glass                  |
| Measure           | Item No.:SGHL22012434 Top dia: 80 mm Bottom dia: 75 mm Height: 90 mm Weight: 284 g Capcity: 290ml MOQ∏ 3000pcs |
| Packing           | Normal packing, Individual gift box, PVC box, window box, color box, white box, etc                            |
| Delivery<br>time  | Within 35 days after the sample and order confirmed                                                            |
| Payment<br>term   | 30% deposit by T/T in advance and the balance against the copy of B/L                                          |
| Shipment          | By sea,by air,by Express and your shipping agent is acceptable                                                 |
| Usage<br>Occasion | Home decor,Wedding Decoration,Wedding Favors,Decoration enhancement,                                           |