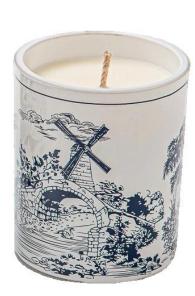

Using high-end ceramic decal ink and high-precision printing technology, it accurately reproduces the brushstroke details of hand-painted landscapes. The mountains, trees and houses are clearly layered, and the brand's gold-embossed fonts have a strong three-dimensional effect.

The patterns are clear and fine. After being fired at high temperatures, they firmly adhere to the surface of the ceramic, and the colors last for a long time without fading, endowing the ceramic candlestick with an artistic atmosphere and brand recognition.

Exclusive decal paper custom-made for <u>ceramic candle jar</u> is compatible with the SUNNY GLASSWARE series of ceramic containers. Taking the retro blue and white hand-painted pastoral scenery as the design core and integrating the brand logo "SUNNY GLASSWARE"