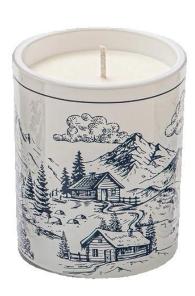

Using high-end ceramic decal ink and high-precision printing technology, it accurately reproduces the brushstroke details of hand-painted landscapes. The mountains, trees and houses are clearly layered, and the brand's gold-embossed fonts have a strong three-dimensional effect.

The patterns are clear and fine. After being fired at high temperatures, they firmly adhere to the surface of the ceramic, and the colors last for a long time without fading, endowing the ceramic candlestick with an artistic atmosphere and brand recognition.

Exclusive decal paper custom-made for <u>ceramic candle jar</u> is compatible with the SUNNY GLASSWARE series of ceramic containers. Taking the retro blue and white hand-painted pastoral scenery as the design core and integrating the brand logo "SUNNY GLASSWARE"