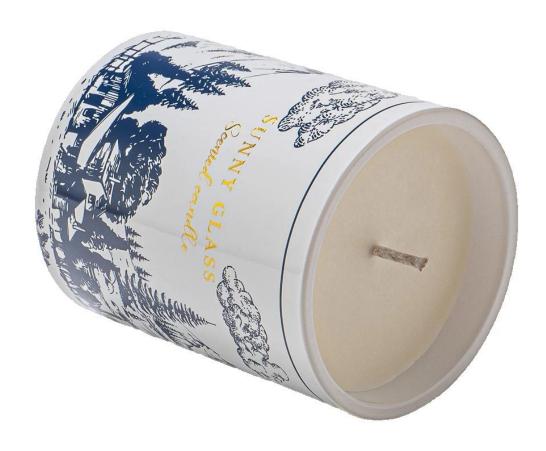

Using high-end ceramic decal ink and high-precision printing technology, it accurately reproduces the brushstroke details of hand-painted landscapes. The mountains, trees and houses are clearly layered, and the brand's gold-embossed fonts have a strong three-dimensional effect.

The patterns are clear and fine. After being fired at high temperatures, they firmly adhere to the surface of the ceramic, and the colors last for a long time without fading, endowing the ceramic candlestick with an artistic atmosphere and brand recognition.

Exclusive decal paper custom-made for <u>ceramic candle jar</u> is compatible with the SUNNY GLASSWARE series of ceramic containers. Taking the retro blue and white hand-painted pastoral scenery as the design core and integrating the brand logo "SUNNY GLASSWARE"