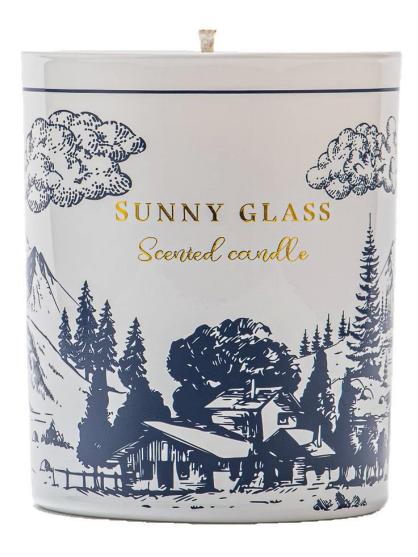

Using high-end ceramic decal ink and high-precision printing technology, it accurately reproduces the brushstroke details of hand-painted landscapes. The mountains, trees and houses are clearly layered, and the brand's gold-embossed fonts have a strong three-dimensional effect.

The patterns are clear and fine. After being fired at high temperatures, they firmly adhere to the surface of the ceramic, and the colors last for a long time without fading, endowing the ceramic candlestick with an artistic atmosphere and brand recognition.

Exclusive decal paper custom-made for <u>ceramic candle jar</u> is compatible with the SUNNY GLASSWARE series of ceramic containers. Taking the retro blue and white hand-painted pastoral scenery as the design core and integrating the brand logo "SUNNY GLASSWARE"