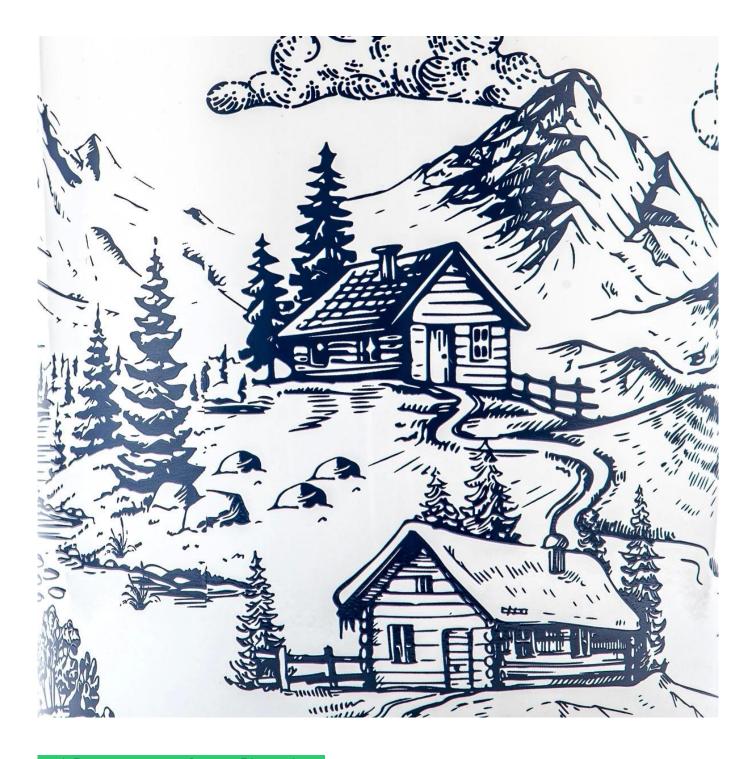

Using high-end ceramic decal ink and high-precision printing technology, it accurately reproduces the brushstroke details of hand-painted landscapes. The mountains, trees and houses are clearly layered, and the brand's gold-embossed fonts have a strong three-dimensional effect.

Exclusive decal paper custom-made for <u>ceramic candle jar</u> is compatible with the SUNNY GLASSWARE series of ceramic containers. Taking the retro blue and white hand-painted pastoral scenery as the design core and integrating the brand logo "SUNNY GLASSWARE"