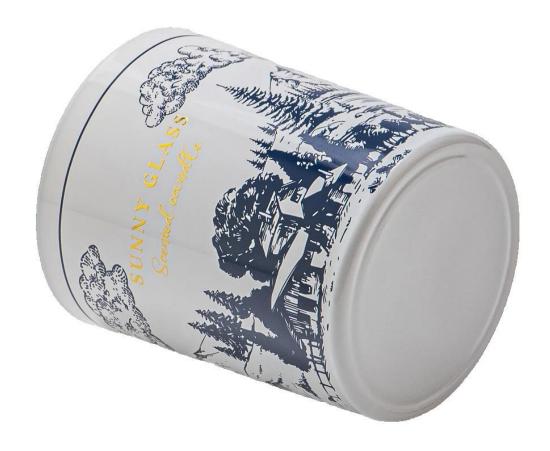

Using high-end ceramic decal ink and high-precision printing technology, it accurately reproduces the brushstroke details of hand-painted landscapes. The mountains, trees and houses are clearly layered, and the brand's gold-embossed fonts have a strong three-dimensional effect.

The patterns are clear and fine. After being fired at high temperatures, they firmly adhere to the surface of the ceramic, and the colors last for a long time without fading, endowing the ceramic candlestick with an artistic atmosphere and brand recognition.

Exclusive decal paper custom-made for <u>ceramic candle jar</u> is compatible with the SUNNY GLASSWARE series of ceramic containers. Taking the retro blue and white hand-painted pastoral scenery as the design core and integrating the brand logo "SUNNY GLASSWARE"