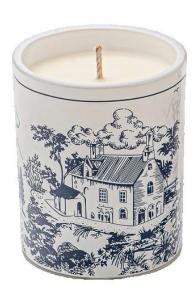

Using high-end ceramic decal ink and high-precision printing technology, it accurately reproduces the brushstroke details of hand-painted landscapes. The mountains, trees and houses are clearly layered, and the brand's gold-embossed fonts have a strong three-dimensional effect.

The patterns are clear and fine. After being fired at high temperatures, they firmly adhere to the surface of the ceramic, and the colors last for a long time without fading, endowing the ceramic candlestick with an artistic atmosphere and brand recognition.

Exclusive decal paper custom-made for <u>ceramic candle jar</u> is compatible with the SUNNY GLASSWARE series of ceramic containers. Taking the retro blue and white hand-painted pastoral scenery as the design core and integrating the brand logo "SUNNY GLASSWARE"