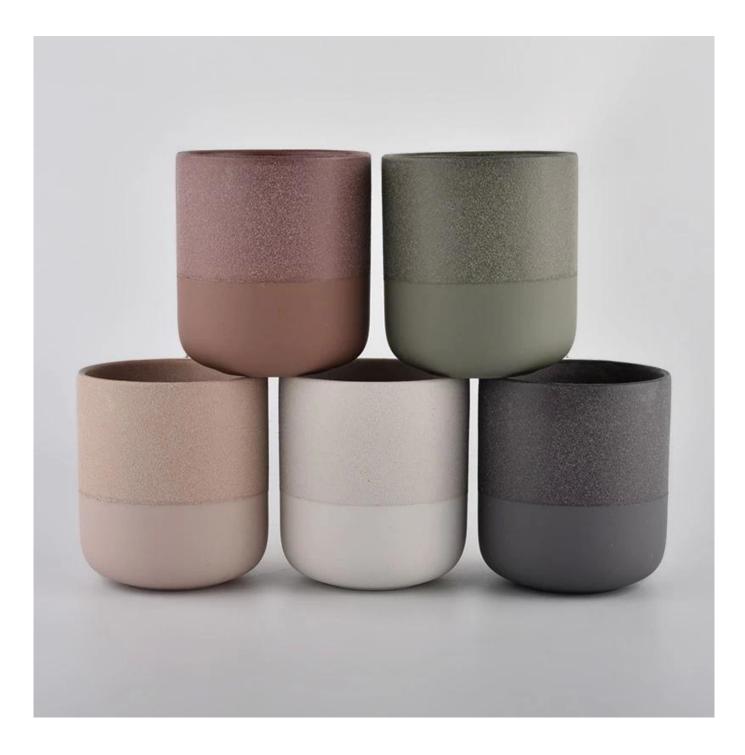

# **Custom Original Design Ceramic Candle Vessels Unique Scented Candle Jar**

- Upmost dedication to design, never compression on quality
- <u>Sunny Glassware</u> strictly protect the customers' designs, all the newly designed items from us haven't been copied in three years.
- Product quality is the major focus in <u>Sunny Glassware</u>. <u>Sunny Glassware</u> once demolished 80,000 pcs of glass vessel with barely visible blemish.

Unusual shape and simple style - perfect for showing off your style in any room. High in quality and impressive in style, these ceramic candle jars are perfect for gifts.

The unique shape of the ceramic candle jar is sure to attract the eye.

This decorative ceramic candle jar is the perfect gift for friendship and an elegant high-end gift for your loved ones.

This young and vibrant ceramic candle jar offers a variety of options. Whether it's a candle jar, or a storage jar that can bring warmth and happiness to your life, custom patterned jars offer you more options to match your home decor. You can create more patterns for your candle brand!