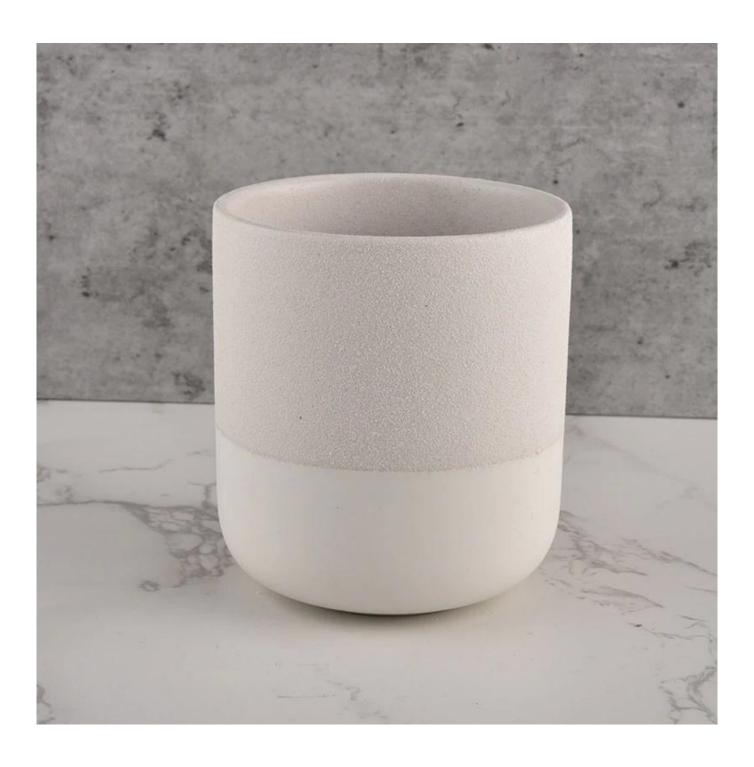

Unusual shape and simple style - perfect for showing off your style in any room. High in quality and impressive in style, these ceramic candle jars are perfect for gifts.

The unique shape of the ceramic candle jar is sure to attract the eye.

This decorative ceramic candle jar is the perfect gift for friendship and an elegant high-end gift for your loved ones.

This young and vibrant ceramic candle jar offers a variety of options. Whether it's a candle jar, or a storage jar that can bring warmth and happiness to your life, custom patterned jars offer you more options to match your home decor. You can create more patterns for your candle brand!