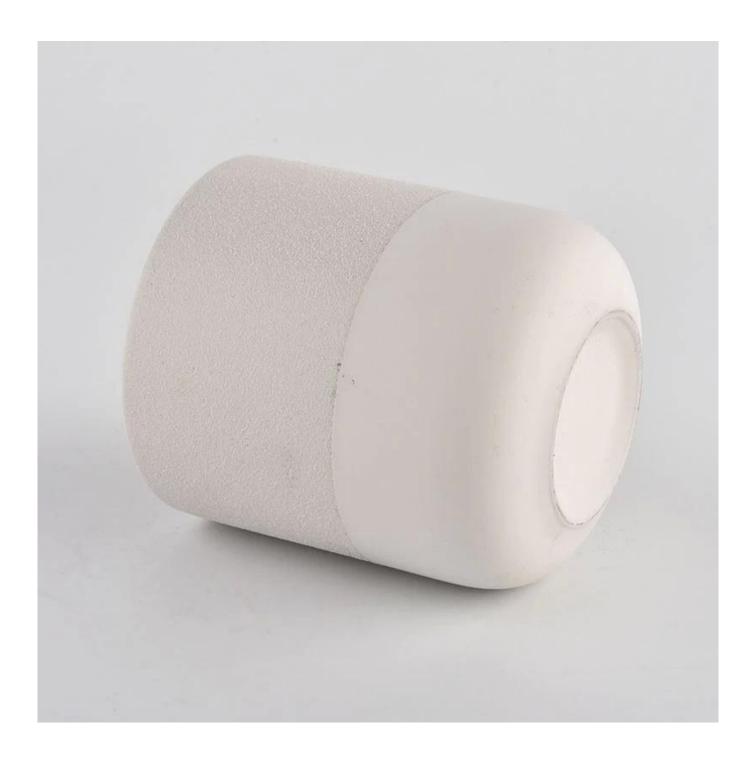

Unusual shape and simple style - perfect for showing off your style in any room. High in quality and impressive in style, these ceramic candle jars are perfect for gifts.

The unique shape of the ceramic candle jar is sure to attract the eye.

This decorative ceramic candle jar is the perfect gift for friendship and an elegant high-end gift for your loved ones.

This young and vibrant ceramic candle jar offers a variety of options. Whether it's a candle jar, or a storage jar that can bring warmth and happiness to your life, custom patterned jars offer you more options to match your home decor. You can create more patterns for your candle brand!