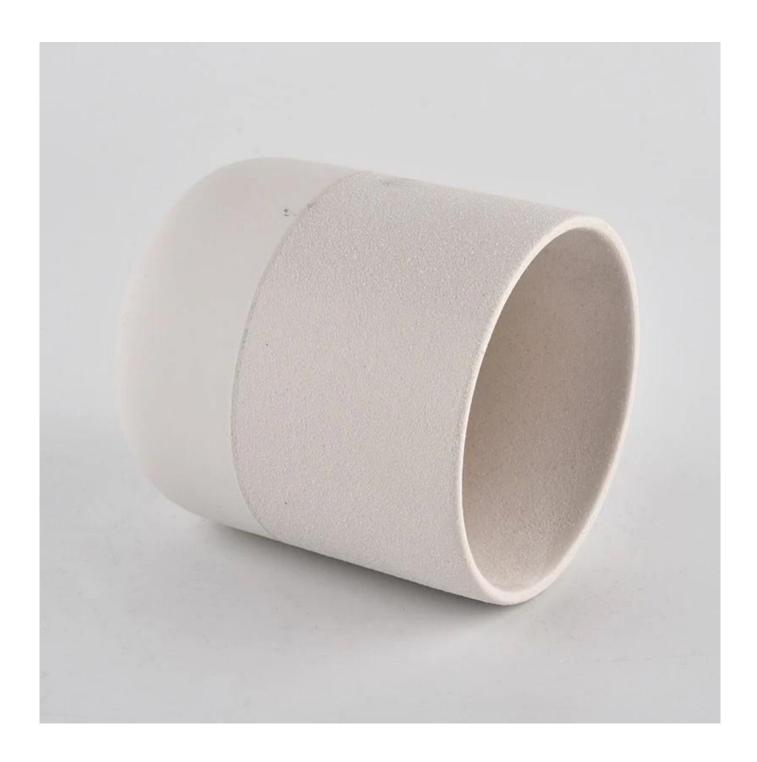

Unusual shape and simple style - perfect for showing off your style in any room. High in quality and impressive in style, these ceramic candle jars are perfect for gifts.

The unique shape of the ceramic candle jar is sure to attract the eye.

This decorative ceramic candle jar is the perfect gift for friendship and an elegant high-end gift for your loved ones.

This young and vibrant ceramic candle jar offers a variety of options. Whether it's a candle jar, or a storage jar that can bring warmth and happiness to your life, custom patterned jars offer you more options to match your home decor. You can create more patterns for your candle brand!