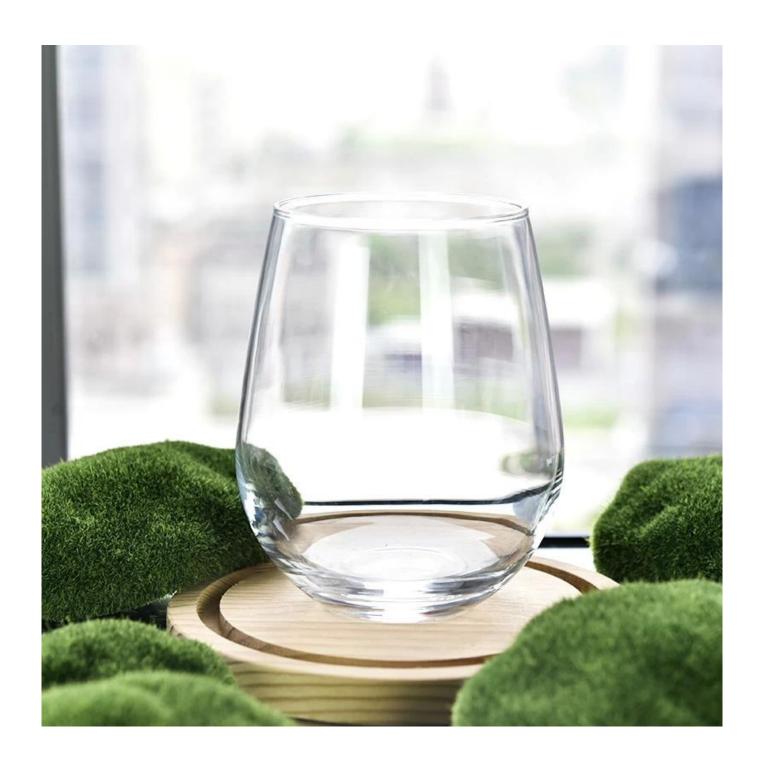

# **Custom Round Transparent Glass Candle Jar for Home Decor Wholesales from <u>sunny glassware</u>**

### product description

| product<br>name   | Custom Round Transparent Glass Candle Jar for Home Decor Wholesales from sunny glassware            |
|-------------------|-----------------------------------------------------------------------------------------------------|
| Sample<br>time    | 1. 5 days if there is glass shape and size 2. 15 days, if you need new shapes and sizes glass       |
| Measure           | Item No.:SGJX21111702 Top dia:76 mm Bottom dia: 46 mm Height: 120 mm Weight: 225 g Capacity: 620 ml |
| Packing           | Normal packing, Individual gift box, PVC box, window box, color box, white box, etc                 |
| Delivery<br>time  | Within 35 days after the sample and order confirmed                                                 |
| Payment<br>term   | 30% deposit by T/T in advance and the balance against the copy of B/L                               |
| Shipment          | By sea,by air,by Express and your shipping agent is acceptable                                      |
| Usage<br>Occasion | Home decor, Wedding Decoration, Wedding Favors, Decoration enhancement,                             |