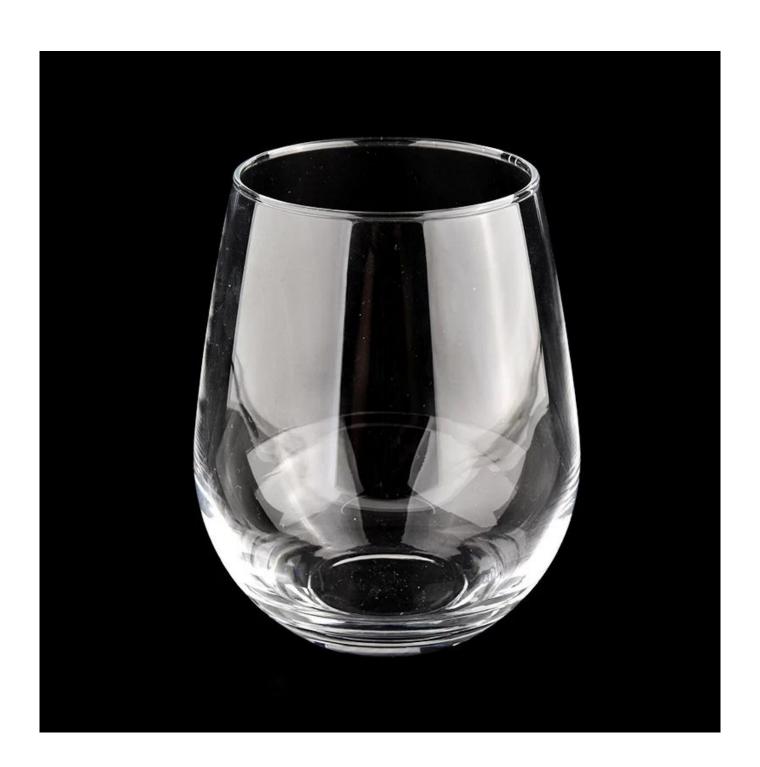

# **Custom Round Transparent Glass Candle Jar for Home Decor Wholesales from <u>sunny glassware</u>**

### product description

| product<br>name   | Custom Round Transparent Glass Candle Jar for Home Decor Wholesales from sunny glassware            |
|-------------------|-----------------------------------------------------------------------------------------------------|
| Sample<br>time    | 1. 5 days if there is glass shape and size 2. 15 days, if you need new shapes and sizes glass       |
| Measure           | Item No.:SGJX21111702 Top dia:76 mm Bottom dia: 46 mm Height: 120 mm Weight: 225 g Capacity: 620 ml |
| Packing           | Normal packing, Individual gift box, PVC box, window box, color box, white box, etc                 |
| Delivery<br>time  | Within 35 days after the sample and order confirmed                                                 |
| Payment<br>term   | 30% deposit by T/T in advance and the balance against the copy of B/L                               |
| Shipment          | By sea,by air,by Express and your shipping agent is acceptable                                      |
| Usage<br>Occasion | Home decor, Wedding Decoration, Wedding Favors, Decoration enhancement,                             |