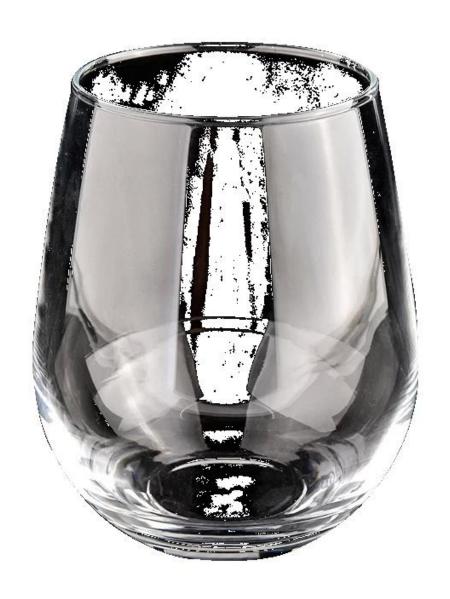

# **Custom Round Transparent Glass Candle Jar for Home Decor Wholesales from <u>sunny glassware</u>**

### product description

| product<br>name   | Custom Round Transparent Glass Candle Jar for Home Decor Wholesales from sunny glassware            |
|-------------------|-----------------------------------------------------------------------------------------------------|
| Sample<br>time    | 1. 5 days if there is glass shape and size 2. 15 days, if you need new shapes and sizes glass       |
| Measure           | Item No.:SGJX21111702 Top dia:76 mm Bottom dia: 46 mm Height: 120 mm Weight: 225 g Capacity: 620 ml |
| Packing           | Normal packing, Individual gift box, PVC box, window box, color box, white box, etc                 |
| Delivery<br>time  | Within 35 days after the sample and order confirmed                                                 |
| Payment<br>term   | 30% deposit by T/T in advance and the balance against the copy of B/L                               |
| Shipment          | By sea,by air,by Express and your shipping agent is acceptable                                      |
| Usage<br>Occasion | Home decor, Wedding Decoration, Wedding Favors, Decoration enhancement,                             |