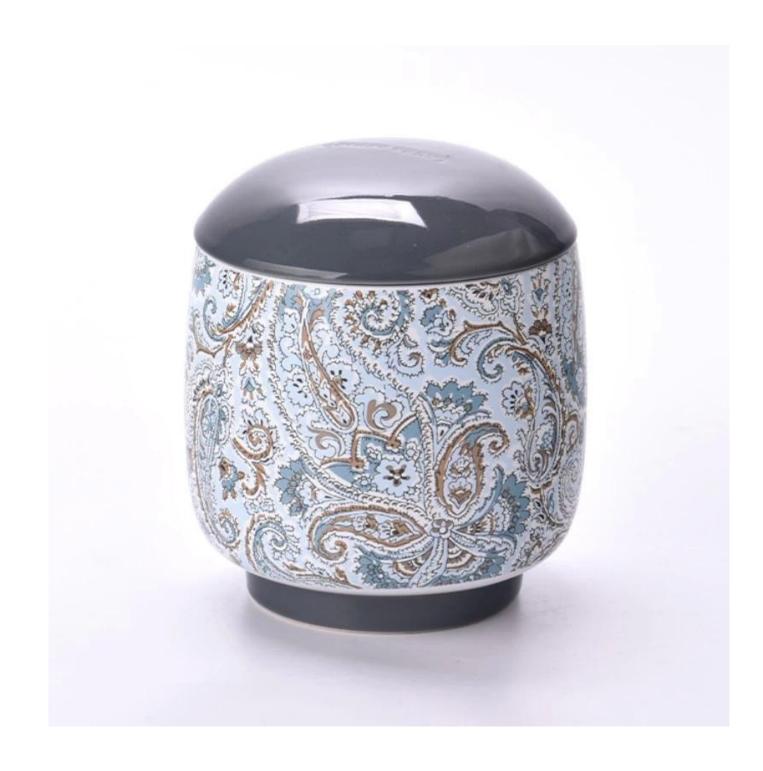

### Custom Unique Blue Luxury Ceramic Candle Vessel Jars with Lid

Why Choose Sunny Glassware

- Upmost dedication to design, never compression on quality
- Sunny Glassware strictly protect the customers' designs, all the newly designed items from us haven't been copied in three years.
- Product quality is the major focus in Sunny Glassware. Sunny Glassware once demolished 80,000 pcs of glass vessel with barely visible blemish.

#### Candle Jars Description

| Item number. | SGMK24041003                                                                                                        |  |  |  |
|--------------|---------------------------------------------------------------------------------------------------------------------|--|--|--|
| Material     | ceramic candle jar                                                                                                  |  |  |  |
| craft        | Tin candle bucket with handle                                                                                       |  |  |  |
| Sample time  | <ol> <li>5 days if there is exist shape and size</li> <li>15 days, if you need new shapes and sizes mold</li> </ol> |  |  |  |
| Packing      | The usual packing                                                                                                   |  |  |  |