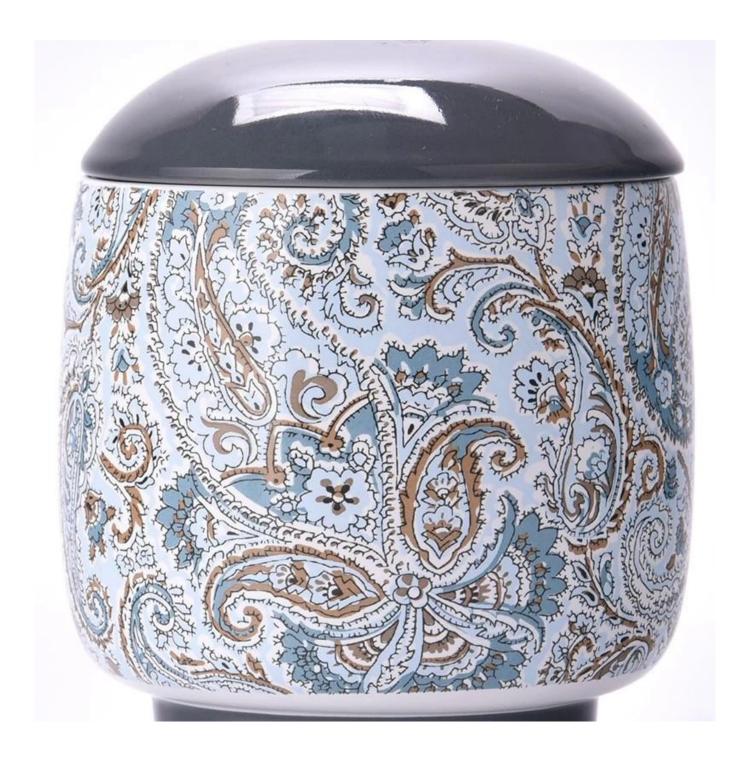

### Custom Unique Blue Luxury Ceramic Candle Vessel Jars with Lid

Why Choose Sunny Glassware

- Upmost dedication to design, never compression on quality
- Sunny Glassware strictly protect the customers' designs, all the newly designed items from us haven't been copied in three years.
- Product quality is the major focus in Sunny Glassware. Sunny Glassware once demolished 80,000 pcs of glass vessel with barely visible blemish.

#### Candle Jars Description

| Item number. | SGMK24041003                                                                                                        |  |  |  |
|--------------|---------------------------------------------------------------------------------------------------------------------|--|--|--|
| Material     | ceramic candle jar                                                                                                  |  |  |  |
| craft        | Tin candle bucket with handle                                                                                       |  |  |  |
| Sample time  | <ol> <li>5 days if there is exist shape and size</li> <li>15 days, if you need new shapes and sizes mold</li> </ol> |  |  |  |
| Packing      | The usual packing                                                                                                   |  |  |  |