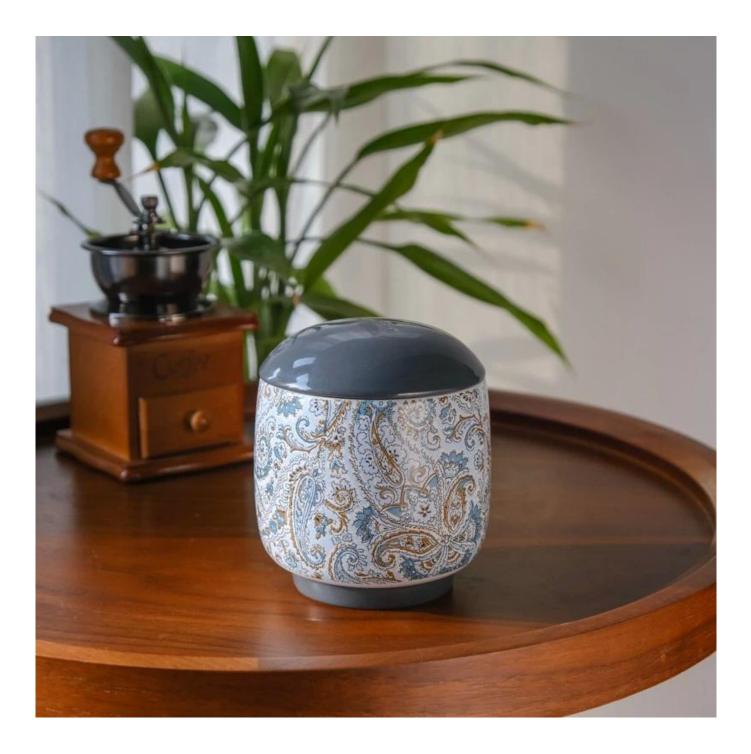

### Custom Unique Blue Luxury Ceramic Candle Vessel Jars with Lid

Why Choose Sunny Glassware

- Upmost dedication to design, never compression on quality
- Sunny Glassware strictly protect the customers' designs, all the newly designed items from us haven't been copied in three years.
- Product quality is the major focus in Sunny Glassware. Sunny Glassware once demolished 80,000 pcs of glass vessel with barely visible blemish.

#### Candle Jars Description

| Item number. | SGMK24041003                                                                                                        |  |  |  |
|--------------|---------------------------------------------------------------------------------------------------------------------|--|--|--|
| Material     | ceramic candle jar                                                                                                  |  |  |  |
| craft        | Tin candle bucket with handle                                                                                       |  |  |  |
| Sample time  | <ol> <li>5 days if there is exist shape and size</li> <li>15 days, if you need new shapes and sizes mold</li> </ol> |  |  |  |
| Packing      | The usual packing                                                                                                   |  |  |  |