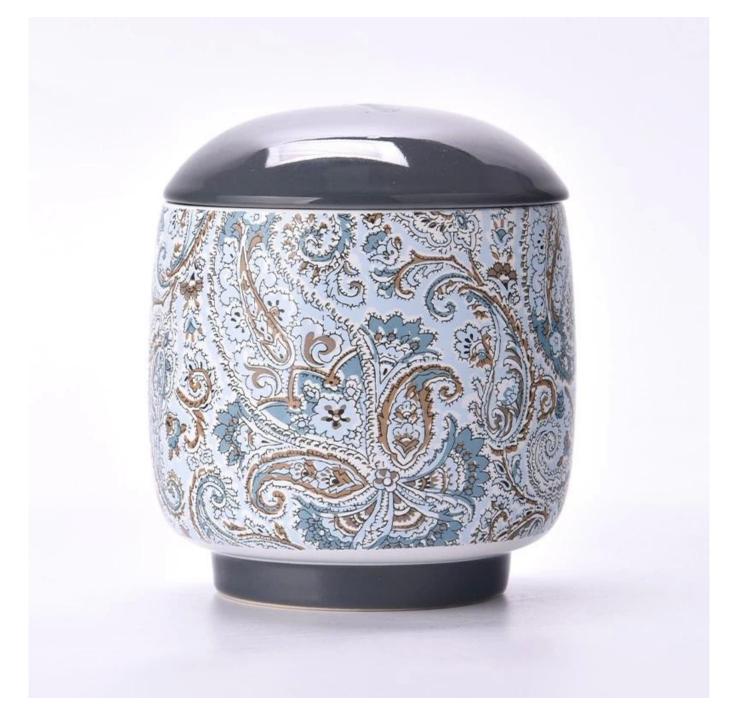

### Custom Unique Blue Luxury Ceramic Candle Vessel Jars with Lid

Why Choose Sunny Glassware

- Upmost dedication to design, never compression on quality
- Sunny Glassware strictly protect the customers' designs, all the newly designed items from us haven't been copied in three years.
- Product quality is the major focus in Sunny Glassware. Sunny Glassware once demolished 80,000 pcs of glass vessel with barely visible blemish.

#### Candle Jars Description

| Item number. | SGMK24041003                                                                                                        |  |  |  |
|--------------|---------------------------------------------------------------------------------------------------------------------|--|--|--|
| Material     | ceramic candle jar                                                                                                  |  |  |  |
| craft        | Tin candle bucket with handle                                                                                       |  |  |  |
| Sample time  | <ol> <li>5 days if there is exist shape and size</li> <li>15 days, if you need new shapes and sizes mold</li> </ol> |  |  |  |
| Packing      | The usual packing                                                                                                   |  |  |  |