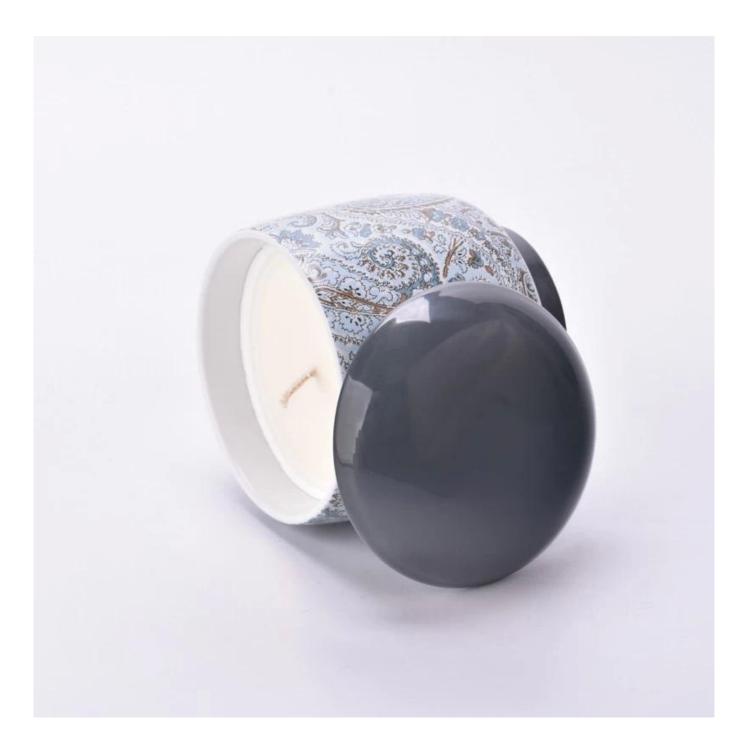

### Custom Unique Blue Luxury Ceramic Candle Vessel Jars with Lid

Why Choose Sunny Glassware

- Upmost dedication to design, never compression on quality
- Sunny Glassware strictly protect the customers' designs, all the newly designed items from us haven't been copied in three years.
- Product quality is the major focus in Sunny Glassware. Sunny Glassware once demolished 80,000 pcs of glass vessel with barely visible blemish.

#### Candle Jars Description

| Item number. | SGMK24041003                                                                                                        |  |  |  |
|--------------|---------------------------------------------------------------------------------------------------------------------|--|--|--|
| Material     | ceramic candle jar                                                                                                  |  |  |  |
| craft        | Tin candle bucket with handle                                                                                       |  |  |  |
| Sample time  | <ol> <li>5 days if there is exist shape and size</li> <li>15 days, if you need new shapes and sizes mold</li> </ol> |  |  |  |
| Packing      | The usual packing                                                                                                   |  |  |  |