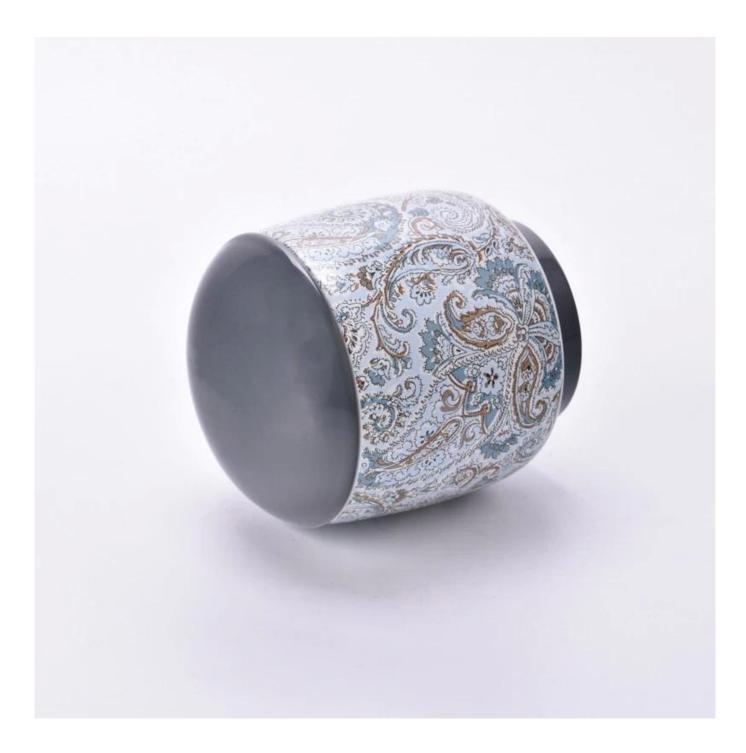

### Custom Unique Blue Luxury Ceramic Candle Vessel Jars with Lid

Why Choose Sunny Glassware

- Upmost dedication to design, never compression on quality
- Sunny Glassware strictly protect the customers' designs, all the newly designed items from us haven't been copied in three years.
- Product quality is the major focus in Sunny Glassware. Sunny Glassware once demolished 80,000 pcs of glass vessel with barely visible blemish.

#### Candle Jars Description

| Item number. | SGMK24041003                                                                                                        |  |  |  |
|--------------|---------------------------------------------------------------------------------------------------------------------|--|--|--|
| Material     | ceramic candle jar                                                                                                  |  |  |  |
| craft        | Tin candle bucket with handle                                                                                       |  |  |  |
| Sample time  | <ol> <li>5 days if there is exist shape and size</li> <li>15 days, if you need new shapes and sizes mold</li> </ol> |  |  |  |
| Packing      | The usual packing                                                                                                   |  |  |  |