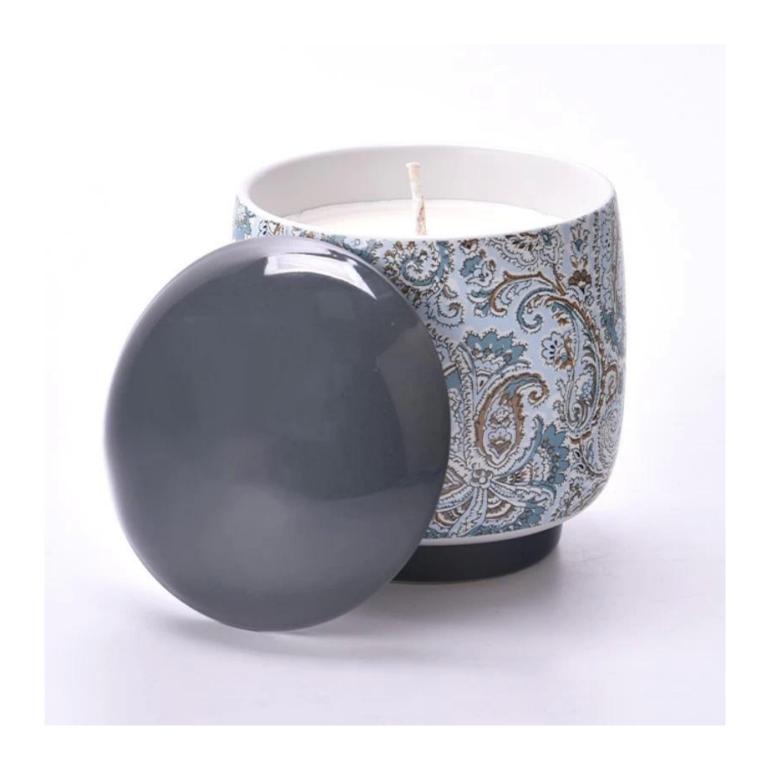

### Custom Unique Blue Luxury Ceramic Candle Vessel Jars with Lid

Why Choose Sunny Glassware

- Upmost dedication to design, never compression on quality
- Sunny Glassware strictly protect the customers' designs, all the newly designed items from us haven't been copied in three years.
- Product quality is the major focus in Sunny Glassware. Sunny Glassware once demolished 80,000 pcs of glass vessel with barely visible blemish.

#### Candle Jars Description

| Item number. | SGMK24041003                                                                                                        |  |  |  |
|--------------|---------------------------------------------------------------------------------------------------------------------|--|--|--|
| Material     | ceramic candle jar                                                                                                  |  |  |  |
| craft        | Tin candle bucket with handle                                                                                       |  |  |  |
| Sample time  | <ol> <li>5 days if there is exist shape and size</li> <li>15 days, if you need new shapes and sizes mold</li> </ol> |  |  |  |
| Packing      | The usual packing                                                                                                   |  |  |  |