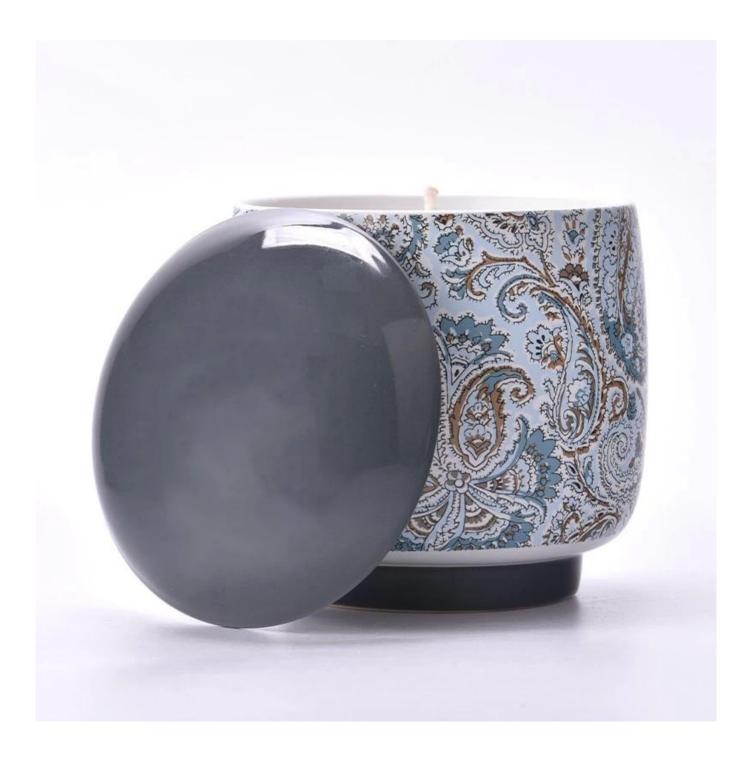

### Custom Unique Blue Luxury Ceramic Candle Vessel Jars with Lid

Why Choose Sunny Glassware

- Upmost dedication to design, never compression on quality
- Sunny Glassware strictly protect the customers' designs, all the newly designed items from us haven't been copied in three years.
- Product quality is the major focus in Sunny Glassware. Sunny Glassware once demolished 80,000 pcs of glass vessel with barely visible blemish.

#### Candle Jars Description

| Item number. | SGMK24041003                                                                                                        |  |  |  |
|--------------|---------------------------------------------------------------------------------------------------------------------|--|--|--|
| Material     | ceramic candle jar                                                                                                  |  |  |  |
| craft        | Tin candle bucket with handle                                                                                       |  |  |  |
| Sample time  | <ol> <li>5 days if there is exist shape and size</li> <li>15 days, if you need new shapes and sizes mold</li> </ol> |  |  |  |
| Packing      | The usual packing                                                                                                   |  |  |  |