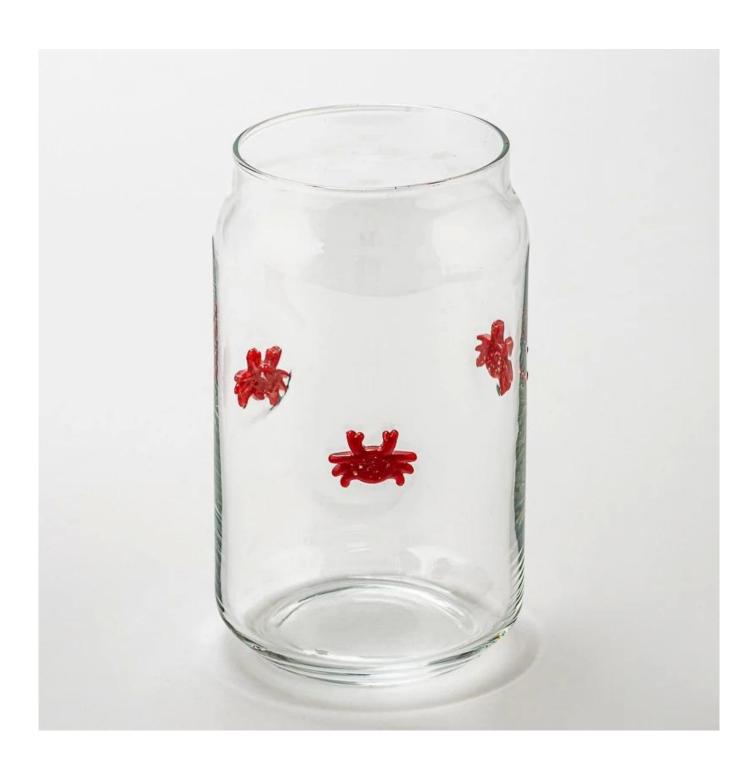

#### **Custom Unique Pattern Glass Candle Jars**

Sample lead time: 7-12days

\* this candle holder is glass material

\* popular size in market

#### Candle Jars Description

| Item number. | SGGC25042304 |
|--------------|--------------|
| Material     | glass        |

| craft            | pressed glass candle jars                                                                                                                                                                                                                                                                          |  |  |  |
|------------------|----------------------------------------------------------------------------------------------------------------------------------------------------------------------------------------------------------------------------------------------------------------------------------------------------|--|--|--|
| Sample time      | 1. 5 days if there is glass shape and size                                                                                                                                                                                                                                                         |  |  |  |
|                  | 2. 15 days, if you need new shapes and sizes glass                                                                                                                                                                                                                                                 |  |  |  |
| Packing          | The usual packing, 4 pieces in the inner box, 48 pieces box                                                                                                                                                                                                                                        |  |  |  |
| Product Capacity | 500,000 ~ 1,000,000 pieces per month                                                                                                                                                                                                                                                               |  |  |  |
| Delivery time    | Within 35 days after sampling and order confirmed                                                                                                                                                                                                                                                  |  |  |  |
| Payment terms    | 30% deposit by T / T in advance and balance against copy of B / L                                                                                                                                                                                                                                  |  |  |  |
| Delivery         | By sea, by air, through express and shipping agent acceptable                                                                                                                                                                                                                                      |  |  |  |
| Product Features | <ol> <li>Home decorations glass candle jar from high quality</li> <li>Suitable for use at hotel, home, etc.</li> <li>Meet the ASTM Test</li> </ol>                                                                                                                                                 |  |  |  |
| For your choice  | <ol> <li>Various designs and sizes for selection</li> <li>Any color painted, cool, plating, laser model Processing cutter</li> <li>Special package as shrink film, color gift box, white gift box, etc.</li> <li>We have a professional workshop and warehouse for ensure delivery time</li> </ol> |  |  |  |