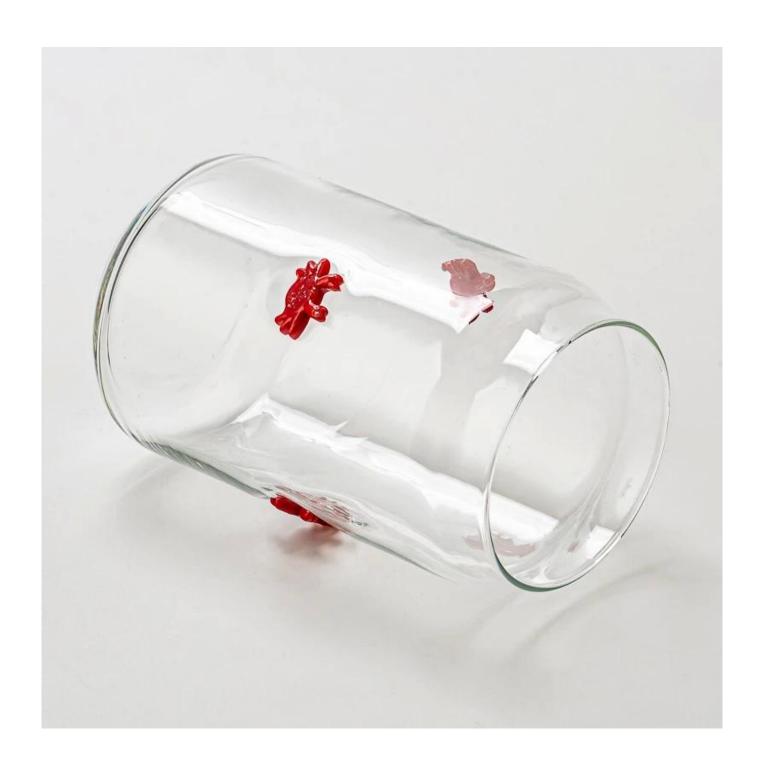

#### **Custom Unique Pattern Glass Candle Jars**

Sample lead time: 7-12days

\* this candle holder is glass material

\* popular size in market