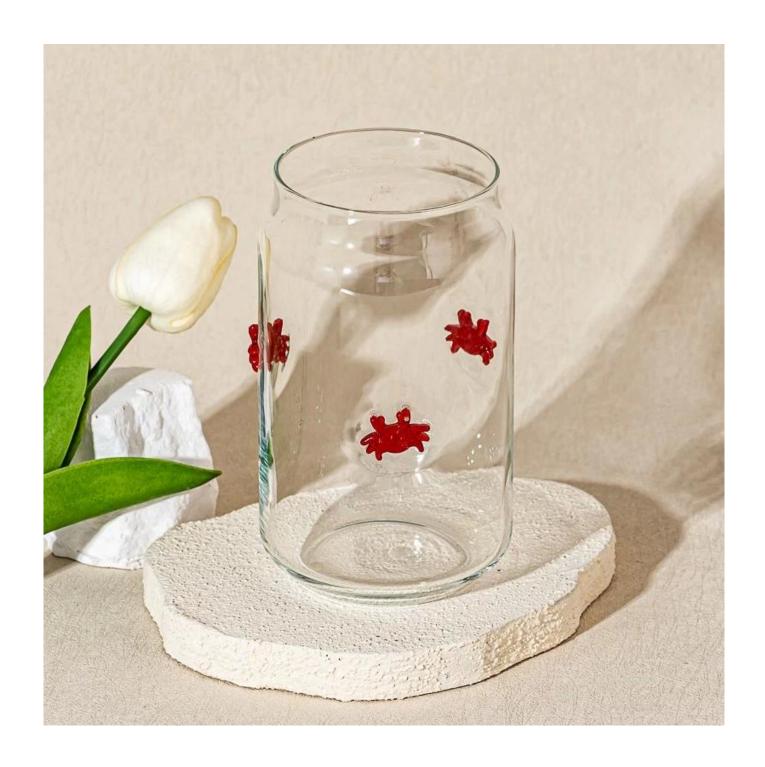

#### **Custom Unique Pattern Glass Candle Jars**

Sample lead time: 7-12days

\* this candle holder is glass material

\* popular size in market