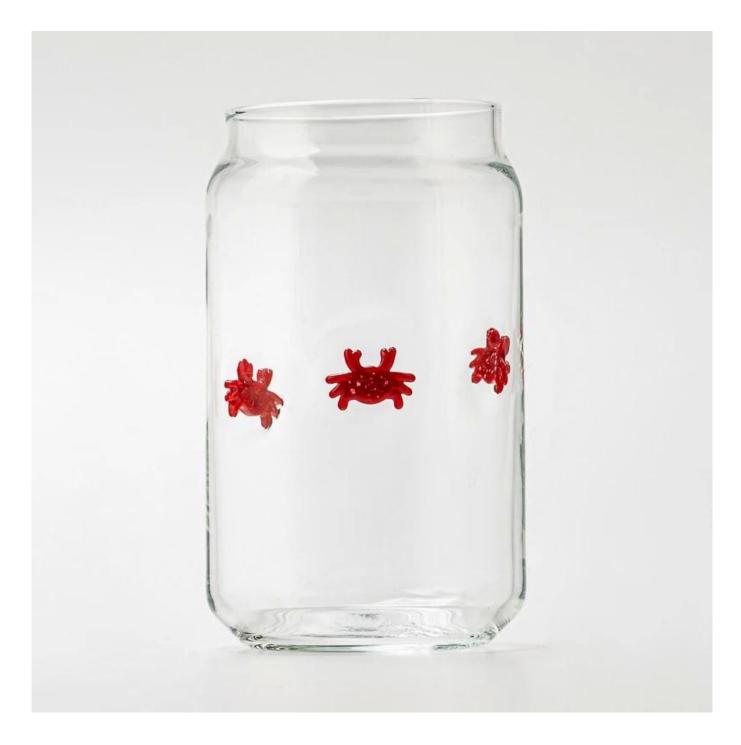

#### **Custom Unique Pattern Glass Candle Jars**

Sample lead time: 7-12days

\* this candle holder is glass material

\* popular size in market

#### Candle Jars Description

| Item number. | SGGC25042304 |
|--------------|--------------|
| Material     | glass        |

| craft            | pressed glass candle jars                                                                                                                                                                                                                                                                          |  |  |  |
|------------------|----------------------------------------------------------------------------------------------------------------------------------------------------------------------------------------------------------------------------------------------------------------------------------------------------|--|--|--|
| Sample time      | 1. 5 days if there is glass shape and size                                                                                                                                                                                                                                                         |  |  |  |
|                  | 2. 15 days, if you need new shapes and sizes glass                                                                                                                                                                                                                                                 |  |  |  |
| Packing          | The usual packing, 4 pieces in the inner box, 48 pieces box                                                                                                                                                                                                                                        |  |  |  |
| Product Capacity | 500,000 ~ 1,000,000 pieces per month                                                                                                                                                                                                                                                               |  |  |  |
| Delivery time    | Within 35 days after sampling and order confirmed                                                                                                                                                                                                                                                  |  |  |  |
| Payment terms    | 30% deposit by T / T in advance and balance against copy of B / L                                                                                                                                                                                                                                  |  |  |  |
| Delivery         | By sea, by air, through express and shipping agent acceptable                                                                                                                                                                                                                                      |  |  |  |
| Product Features | <ol> <li>Home decorations glass candle jar from high quality</li> <li>Suitable for use at hotel, home, etc.</li> <li>Meet the ASTM Test</li> </ol>                                                                                                                                                 |  |  |  |
| For your choice  | <ol> <li>Various designs and sizes for selection</li> <li>Any color painted, cool, plating, laser model Processing cutter</li> <li>Special package as shrink film, color gift box, white gift box, etc.</li> <li>We have a professional workshop and warehouse for ensure delivery time</li> </ol> |  |  |  |