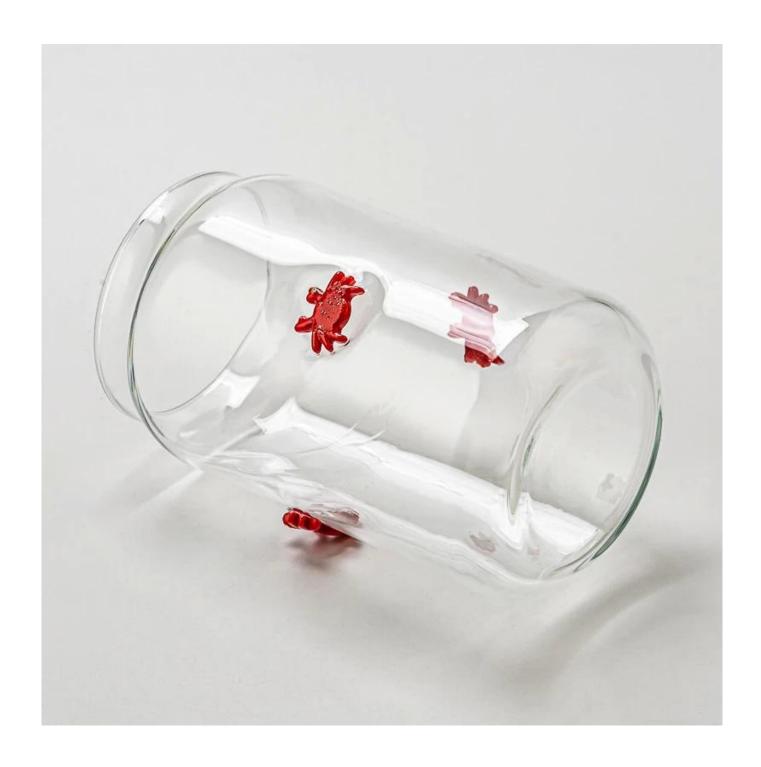

#### **Custom Unique Pattern Glass Candle Jars**

Sample lead time: 7-12days

\* this candle holder is glass material

\* popular size in market