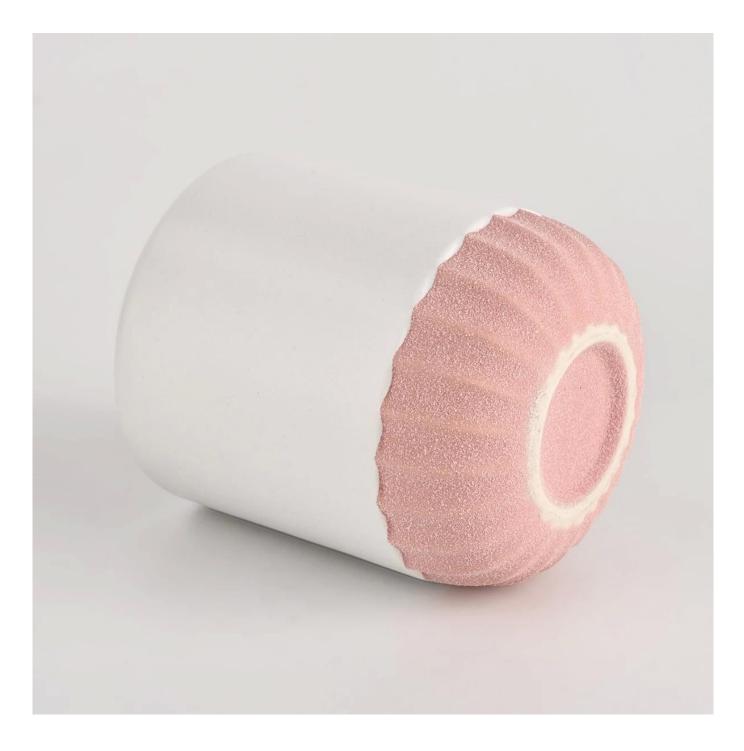

## product description

| product<br>name   | Custom <u>ceramic candle vessel</u> candle jar with lid                                                              |
|-------------------|----------------------------------------------------------------------------------------------------------------------|
| Sample<br>time    | <ol> <li>5 days if there is glass shape and size</li> <li>15 days, if you need new shapes and sizes glass</li> </ol> |
| Measure           | Item No.:SGMK21102720<br>Top dia: 79mm<br>Bottom dia: 75mm<br>Height: 92mm<br>Weight: 285g<br>Capacity: 271ml        |
| Packing           | Normal packing,Individual gift box, PVC box, window box, color box, white box, etc                                   |
| Delivery<br>time  | Within 35 days after the sample and order confirmed                                                                  |
| Payment<br>term   | 30% deposit by T/T in advance and the balance against the copy of B/L                                                |
| Shipment          | By sea,by air,by Express and your shipping agent is acceptable                                                       |
| Usage<br>Occasion | Home decor,Wedding Decoration,Wedding Favors,Decoration enhancement,                                                 |

This youthful and vigorous <u>ceramic candle jars</u> provide various choice. No matter as candle jar, or as storage jar, It can bring warmth and happiness to your life, customize pattern jars provide you more choices that matches with your home decoration. You can work out more patterns for you candle brand!

Unusual shapes and simple style-perfect for presenting your style in any room. Quality, impressive style and these <u>ceramic candle jars</u> so very gift worthy.

This decorative candle jar is the perfect gift for friendship and makes a elegance high-end gift for your loved ones. Everyone will appreciate the craftsmanship quality of this exquisite <u>ceramic candle jars</u>.