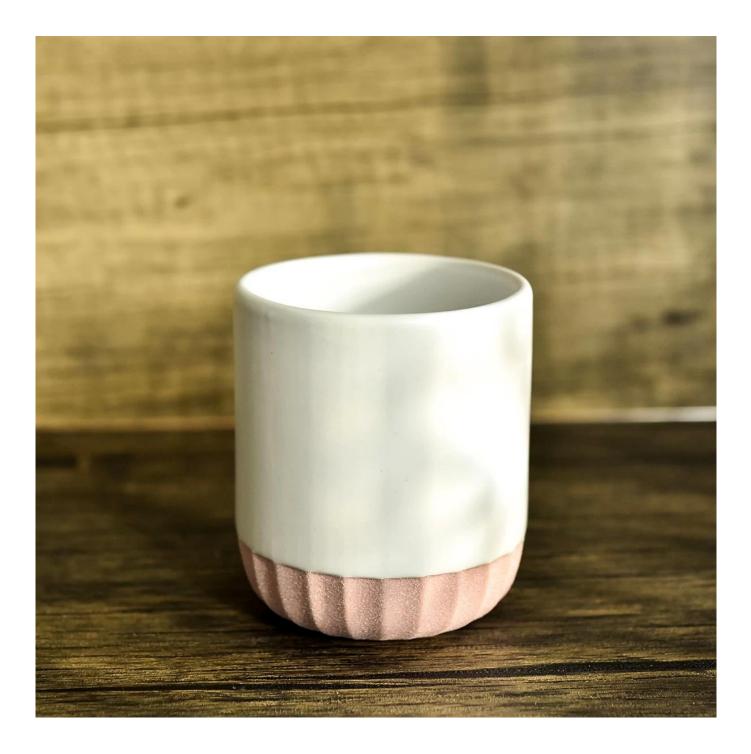

## product description

| product<br>name   | Custom <u>ceramic candle vessel</u> candle jar with lid                                                              |
|-------------------|----------------------------------------------------------------------------------------------------------------------|
| Sample<br>time    | <ol> <li>5 days if there is glass shape and size</li> <li>15 days, if you need new shapes and sizes glass</li> </ol> |
| Measure           | Item No.:SGMK21102720<br>Top dia: 79mm<br>Bottom dia: 75mm<br>Height: 92mm<br>Weight: 285g<br>Capacity: 271ml        |
| Packing           | Normal packing,Individual gift box, PVC box, window box, color box, white box, etc                                   |
| Delivery<br>time  | Within 35 days after the sample and order confirmed                                                                  |
| Payment<br>term   | 30% deposit by T/T in advance and the balance against the copy of B/L                                                |
| Shipment          | By sea,by air,by Express and your shipping agent is acceptable                                                       |
| Usage<br>Occasion | Home decor,Wedding Decoration,Wedding Favors,Decoration enhancement,                                                 |

This youthful and vigorous <u>ceramic candle jars</u> provide various choice. No matter as candle jar, or as storage jar, It can bring warmth and happiness to your life, customize pattern jars provide you more choices that matches with your home decoration. You can work out more patterns for you candle brand!

Unusual shapes and simple style-perfect for presenting your style in any room. Quality, impressive style and these <u>ceramic candle jars</u> so very gift worthy.

This decorative candle jar is the perfect gift for friendship and makes a elegance high-end gift for your loved ones. Everyone will appreciate the craftsmanship quality of this exquisite <u>ceramic candle jars</u>.

This gorgeous <u>ceramic candle jars</u> matches with any home decoration furniture, for example, dining table, cooking bench, dressing table, tea table, coffee bar and bookshelves. It is also easy going with restaurants and hotels. When the candle is lighted, the room is filled with aroma!