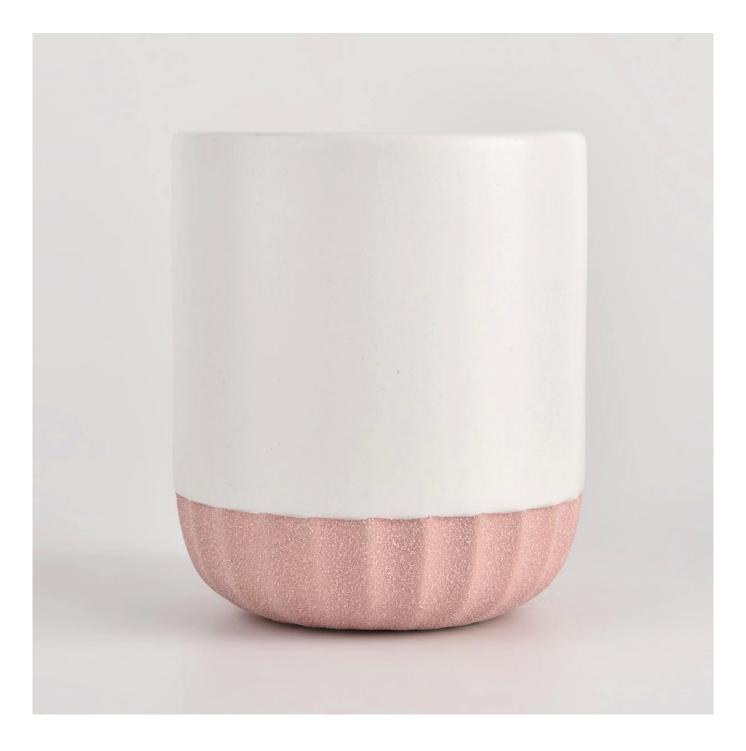

## product description

| product<br>name   | Custom <u>ceramic candle vessel</u> candle jar with lid                                                              |
|-------------------|----------------------------------------------------------------------------------------------------------------------|
| Sample<br>time    | <ol> <li>5 days if there is glass shape and size</li> <li>15 days, if you need new shapes and sizes glass</li> </ol> |
| Measure           | Item No.:SGMK21102720<br>Top dia: 79mm<br>Bottom dia: 75mm<br>Height: 92mm<br>Weight: 285g<br>Capacity: 271ml        |
| Packing           | Normal packing,Individual gift box, PVC box, window box, color box, white box, etc                                   |
| Delivery<br>time  | Within 35 days after the sample and order confirmed                                                                  |
| Payment<br>term   | 30% deposit by T/T in advance and the balance against the copy of B/L                                                |
| Shipment          | By sea,by air,by Express and your shipping agent is acceptable                                                       |
| Usage<br>Occasion | Home decor,Wedding Decoration,Wedding Favors,Decoration enhancement,                                                 |

This youthful and vigorous <u>ceramic candle jars</u> provide various choice. No matter as candle jar, or as storage jar, It can bring warmth and happiness to your life, customize pattern jars provide you more choices that matches with your home decoration. You can work out more patterns for you candle brand!

Unusual shapes and simple style-perfect for presenting your style in any room. Quality, impressive style and these <u>ceramic candle jars</u> so very gift worthy.

This decorative candle jar is the perfect gift for friendship and makes a elegance high-end gift for your loved ones. Everyone will appreciate the craftsmanship quality of this exquisite <u>ceramic candle jars</u>.