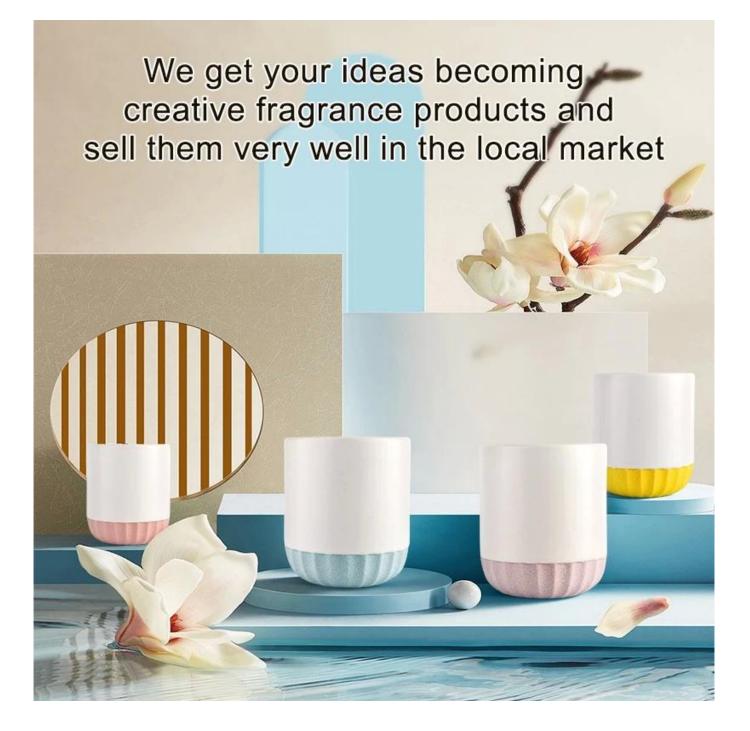

This youthful and vigorous <u>ceramic candle jars</u> provide various choice. No matter as candle jar, or as storage jar, It can bring warmth and happiness to your life, customize pattern jars provide you more choices that matches with your home decoration. You can work out more patterns for you candle brand!

Unusual shapes and simple style-perfect for presenting your style in any room. Quality, impressive style and these <u>ceramic candle jars</u> so very gift worthy.

This decorative candle jar is the perfect gift for friendship and makes a elegance high-end gift for your loved ones. Everyone will appreciate the craftsmanship quality of this exquisite <u>ceramic candle jars</u>.

This gorgeous <u>ceramic candle jars</u> matches with any home decoration furniture, for example, dining table, cooking bench, dressing table, tea table, coffee bar and bookshelves. It is also easy going with restaurants and hotels. When the candle is lighted, the room is filled with aroma!