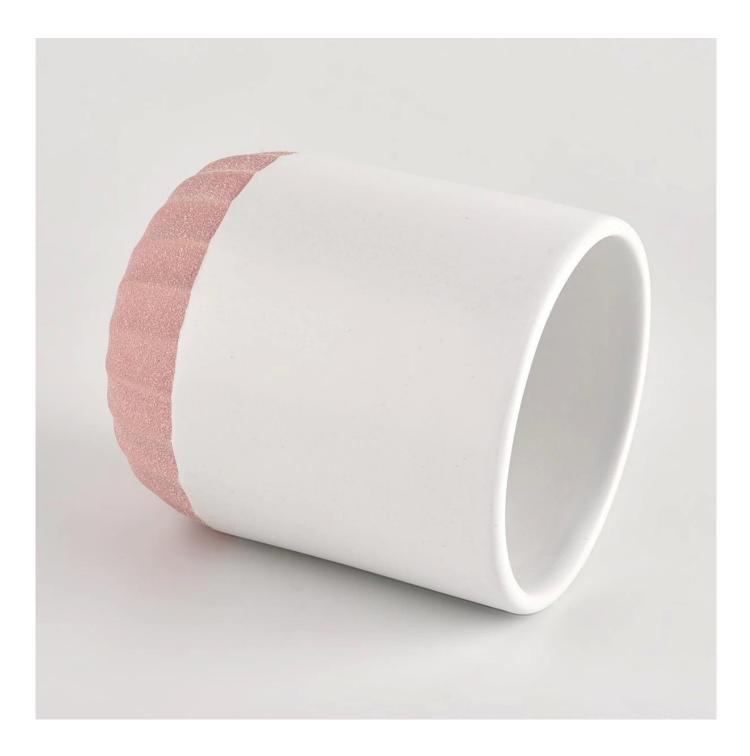

## product description

| product<br>name   | Custom <u>ceramic candle vessel</u> candle jar with lid                                                              |
|-------------------|----------------------------------------------------------------------------------------------------------------------|
| Sample<br>time    | <ol> <li>5 days if there is glass shape and size</li> <li>15 days, if you need new shapes and sizes glass</li> </ol> |
| Measure           | Item No.:SGMK21102720<br>Top dia: 79mm<br>Bottom dia: 75mm<br>Height: 92mm<br>Weight: 285g<br>Capacity: 271ml        |
| Packing           | Normal packing,Individual gift box, PVC box, window box, color box, white box, etc                                   |
| Delivery<br>time  | Within 35 days after the sample and order confirmed                                                                  |
| Payment<br>term   | 30% deposit by T/T in advance and the balance against the copy of B/L                                                |
| Shipment          | By sea,by air,by Express and your shipping agent is acceptable                                                       |
| Usage<br>Occasion | Home decor,Wedding Decoration,Wedding Favors,Decoration enhancement,                                                 |

This youthful and vigorous <u>ceramic candle jars</u> provide various choice. No matter as candle jar, or as storage jar, It can bring warmth and happiness to your life, customize pattern jars provide you more choices that matches with your home decoration. You can work out more patterns for you candle brand!

Unusual shapes and simple style-perfect for presenting your style in any room. Quality, impressive style and these <u>ceramic candle jars</u> so very gift worthy.

This decorative candle jar is the perfect gift for friendship and makes a elegance high-end gift for your loved ones. Everyone will appreciate the craftsmanship quality of this exquisite <u>ceramic candle jars</u>.