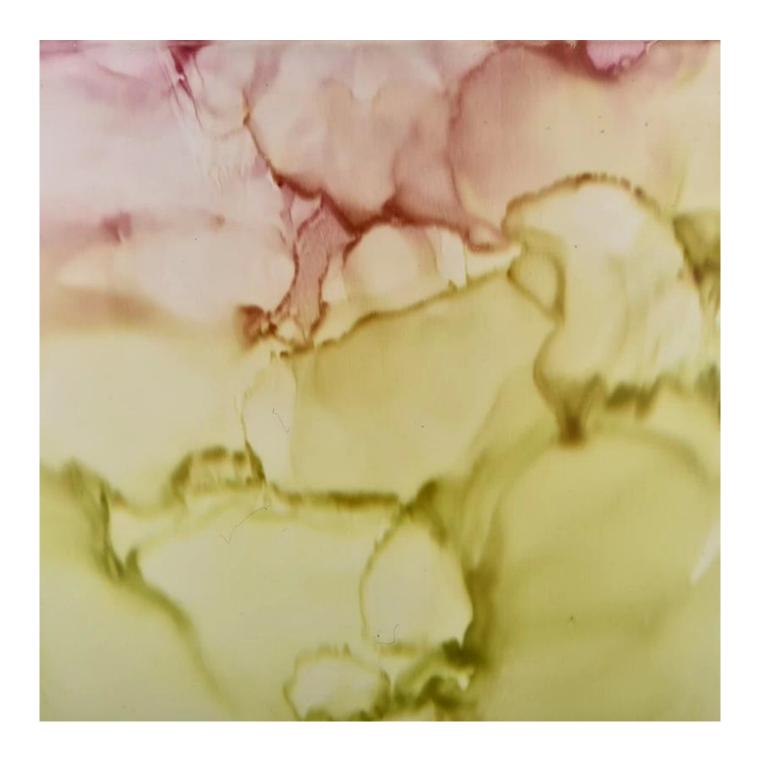

Unusual shapes and simple style-perfect for presenting your style in any room. Quality, impressive style and these glass candle jar so very gift worthy.

This handmade cloud <u>glass candle jars</u> tumbler is a fantastic choice for high end scented poured candles. <u>glass candle jars</u> is highly versatile for use around the home, <u>glass candle jars</u> restaurant or retail setting as a tumbler, water glass, or as vase for wedding centerpieces.

The <u>glass candle jars</u> light the candle, when the flame illuminates, <u>glass candle jars</u> the beautiful hues flashes. Unique <u>glass candle jars</u> for candle making, <u>glass candle jars</u> for your own use or for business, is a wonderful choice.