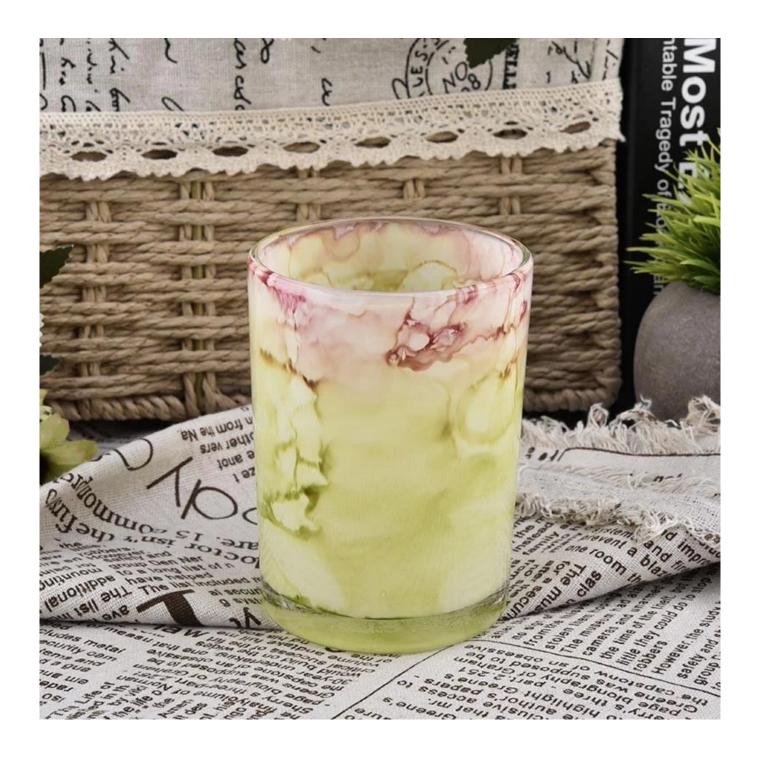

# product description

| product<br>name   | Custom colorful cloud glass candle jar for home decor                                                                |
|-------------------|----------------------------------------------------------------------------------------------------------------------|
| Sample<br>time    | <ol> <li>5 days if there is glass shape and size</li> <li>15 days, if you need new shapes and sizes glass</li> </ol> |
| Measure           | Item No.:SGHY21060702 Top dia: 79mm Bottom dia: 72mm Height: 105mm Weight: 310g Capacity: 345ml                      |
| Packing           | Normal packing, Individual gift box, PVC box, window box, color box, white box, etc                                  |
| Delivery<br>time  | Within 35 days after the sample and order confirmed                                                                  |
| Payment<br>term   | 30% deposit by T/T in advance and the balance against the copy of B/L                                                |
| Shipment          | By sea,by air,by Express and your shipping agent is acceptable                                                       |
| Usage<br>Occasion | Home decor,Wedding Decoration,Wedding Favors,Decoration enhancement,                                                 |

Unusual shapes and simple style-perfect for presenting your style in any room. Quality, impressive style and these glass candle jar so very gift worthy.

This handmade cloud <u>glass candle jars</u> tumbler is a fantastic choice for high end scented poured candles. <u>glass candle jars</u> is highly versatile for use around the home, <u>glass candle jars</u> restaurant or retail setting as a tumbler, water glass, or as vase for wedding centerpieces.

The <u>glass candle jars</u> light the candle, when the flame illuminates, <u>glass candle jars</u> the beautiful hues flashes. Unique <u>glass candle jars</u> for candle making, <u>glass candle jars</u> for your own use or for business, is a wonderful choice.