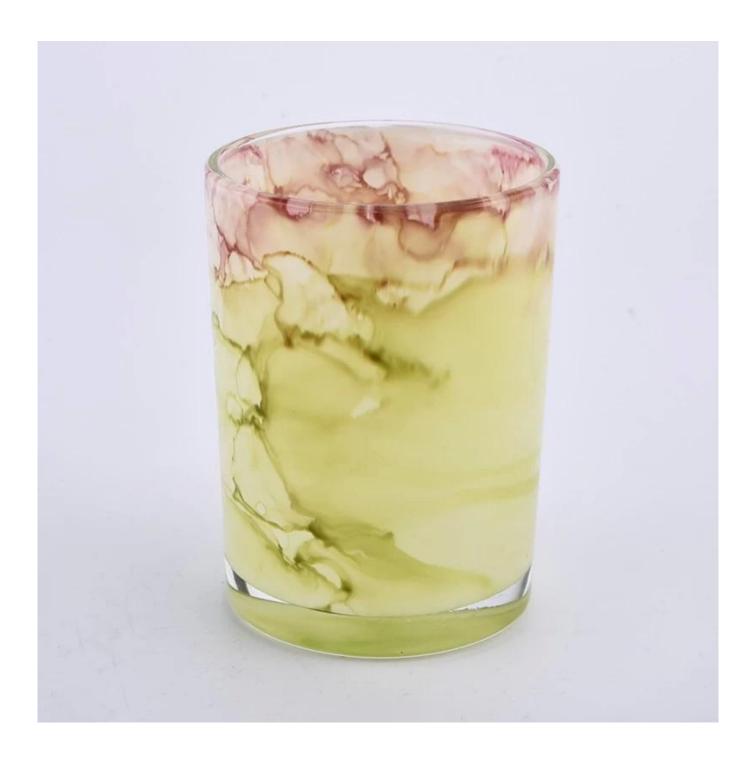

## Custom colorful cloud glass candle jar for home decor

Why Choose Sunny Glassware

- Upmost dedication to design, never compression on quality
- <u>Sunny Glassware</u> strictly protect the customers' designs, all the newly designed items from us haven't been copied in three years.
- Product quality is the major focus in <u>Sunny Glassware</u>. <u>Sunny Glassware</u> once demolished 80,000 pcs of glass vessel with barely visible blemish.

# product description

| product<br>name   | Custom colorful cloud glass candle jar for home decor                                                                |
|-------------------|----------------------------------------------------------------------------------------------------------------------|
| Sample<br>time    | <ol> <li>5 days if there is glass shape and size</li> <li>15 days, if you need new shapes and sizes glass</li> </ol> |
| Measure           | Item No.:SGHY21060702 Top dia: 79mm Bottom dia: 72mm Height: 105mm Weight: 310g Capacity: 345ml                      |
| Packing           | Normal packing, Individual gift box, PVC box, window box, color box, white box, etc                                  |
| Delivery<br>time  | Within 35 days after the sample and order confirmed                                                                  |
| Payment<br>term   | 30% deposit by T/T in advance and the balance against the copy of B/L                                                |
| Shipment          | By sea,by air,by Express and your shipping agent is acceptable                                                       |
| Usage<br>Occasion | Home decor,Wedding Decoration,Wedding Favors,Decoration enhancement,                                                 |

Unusual shapes and simple style-perfect for presenting your style in any room. Quality, impressive style and these glass candle jar so very gift worthy.

This handmade cloud <u>glass candle jars</u> tumbler is a fantastic choice for high end scented poured candles. <u>glass candle jars</u> is highly versatile for use around the home, <u>glass candle jars</u> restaurant or retail setting as a tumbler, water glass, or as vase for wedding centerpieces.

The <u>glass candle jars</u> light the candle, when the flame illuminates, <u>glass candle jars</u> the beautiful hues flashes. Unique <u>glass candle jars</u> for candle making, <u>glass candle jars</u> for your own use or for business, is a wonderful choice.