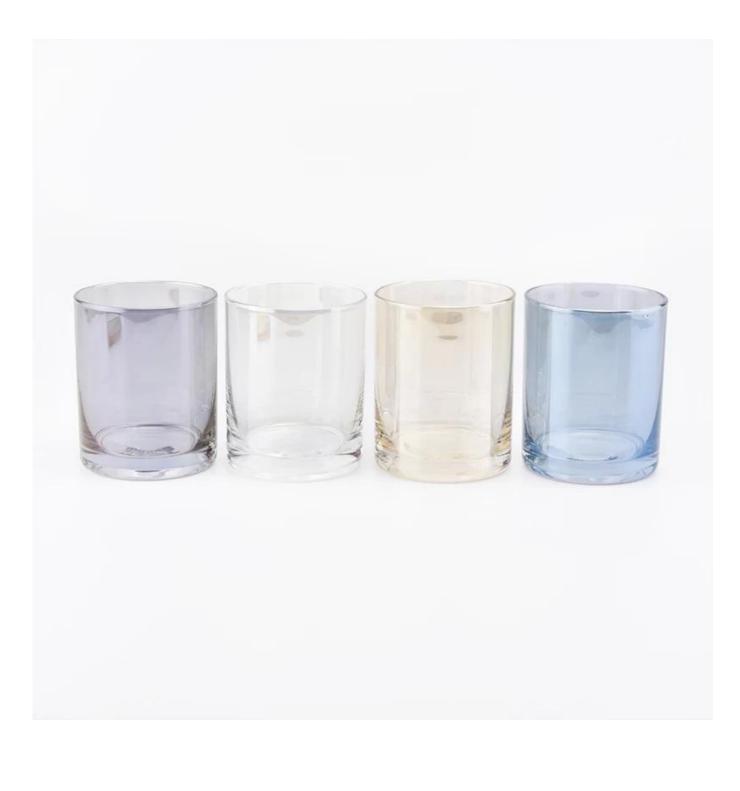

## Custom colorful plating straight cylinder glass candle jars

- 1.Sunny Group has offered glassware for 26 years with all kinds of products being exported to more than 30 countries and regions.
- 2.We are the exclusive supplier of Nest Fragrance, Candle Lite, UGG etc popular brands, which 80% aroma vessels are from Sunny Glassware.
- 3. Focusing on luxury fragrance products in the latest 10 years, Sunny Glassware is the supplier of 80% fragrance brands in the United States.

## **Product Details**

3. 19 mills (65 mills)

| Item numbe       | SGXS19051408                                                                                                                                                                                                |
|------------------|-------------------------------------------------------------------------------------------------------------------------------------------------------------------------------------------------------------|
| Specification    | Top dia: 82mm Bottom dia: 80mm Height: 102mm Weight: 258g Capacity: 400ml                                                                                                                                   |
| Sampling time    | 1.5 days if the shape and size of the products exist 2.15 days if you need new shape and size of the products                                                                                               |
| package          | 24pcs / 36pcs / 48pcs security regular packing and so on. For export carton with egg divider                                                                                                                |
| MOQ              | 10000pcs                                                                                                                                                                                                    |
| Delivery time    | Within 35 days after the order confirmed                                                                                                                                                                    |
| Payment terms    | 30% deposit by T / T in advance, balance against copy of B / L                                                                                                                                              |
| Product features | <ol> <li>High quality and competitive prices</li> <li>Test of FDA, SGS, LFGB etc.</li> <li>Eco friendly</li> <li>It is widely aimed at weddings, parties, home, bars, etc.</li> <li>machine made</li> </ol> |