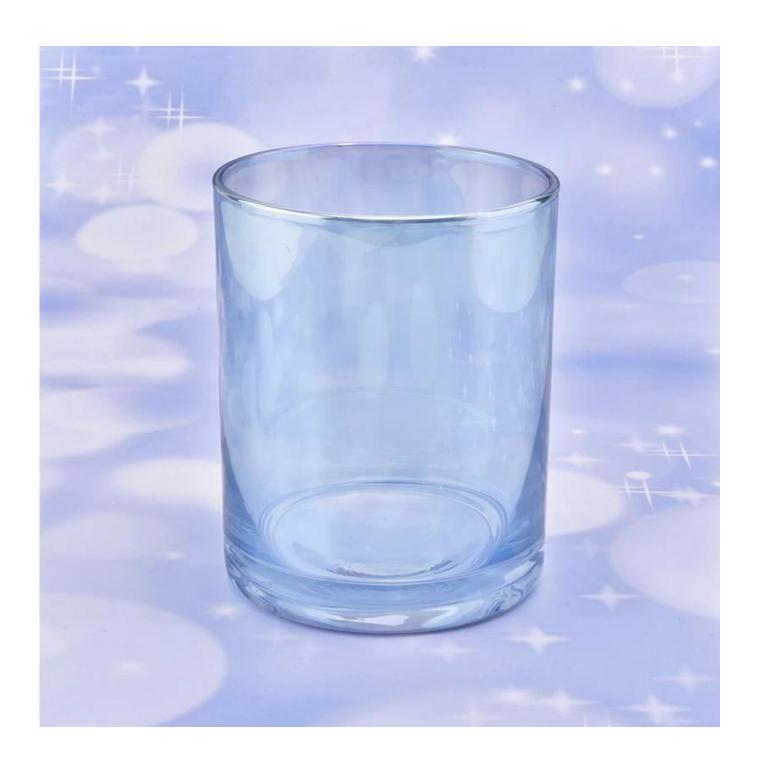

## Custom colorful plating straight cylinder glass candle jars

- 1.Sunny Group has offered glassware for 26 years with all kinds of products being exported to more than 30 countries and regions.
- 2.We are the exclusive supplier of Nest Fragrance, Candle Lite, UGG etc popular brands, which 80% aroma vessels are from Sunny Glassware.
- 3. Focusing on luxury fragrance products in the latest 10 years, Sunny Glassware is the supplier of 80% fragrance brands in the United States.

## **Product Details**

3. 19 mills (65 mills)

| Item numbe       | SGXS19051408                                                                                                                                                                                                |
|------------------|-------------------------------------------------------------------------------------------------------------------------------------------------------------------------------------------------------------|
| Specification    | Top dia: 82mm Bottom dia: 80mm Height: 102mm Weight: 258g Capacity: 400ml                                                                                                                                   |
| Sampling time    | 1.5 days if the shape and size of the products exist 2.15 days if you need new shape and size of the products                                                                                               |
| package          | 24pcs / 36pcs / 48pcs security regular packing and so on. For export carton with egg divider                                                                                                                |
| MOQ              | 10000pcs                                                                                                                                                                                                    |
| Delivery time    | Within 35 days after the order confirmed                                                                                                                                                                    |
| Payment terms    | 30% deposit by T / T in advance, balance against copy of B / L                                                                                                                                              |
| Product features | <ol> <li>High quality and competitive prices</li> <li>Test of FDA, SGS, LFGB etc.</li> <li>Eco friendly</li> <li>It is widely aimed at weddings, parties, home, bars, etc.</li> <li>machine made</li> </ol> |