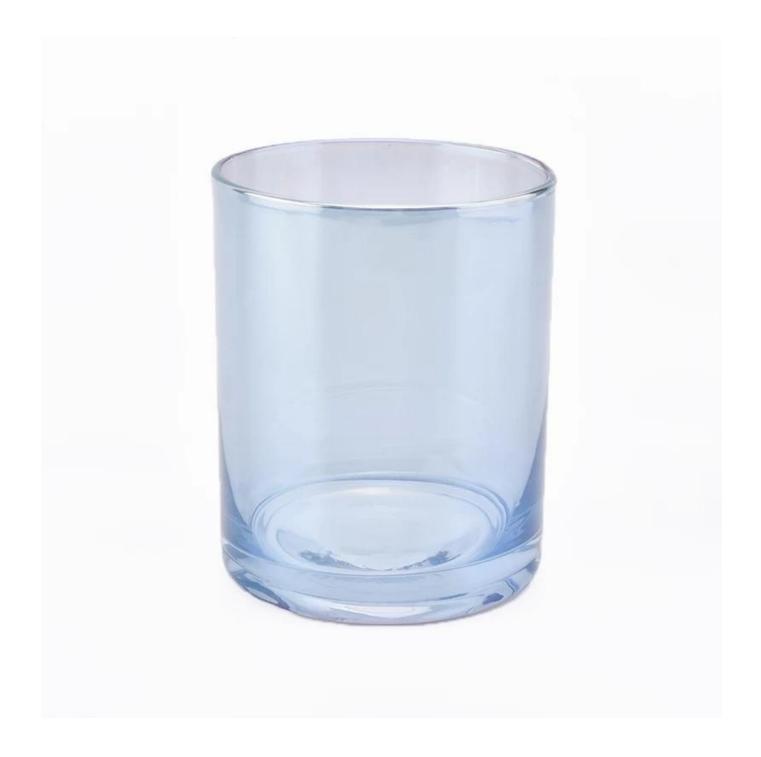

## Custom colorful plating straight cylinder glass candle jars

- 1.Sunny Group has offered glassware for 26 years with all kinds of products being exported to more than 30 countries and regions.
- 2.We are the exclusive supplier of Nest Fragrance, Candle Lite, UGG etc popular brands, which 80% aroma vessels are from Sunny Glassware.
- 3. Focusing on luxury fragrance products in the latest 10 years, Sunny Glassware is the supplier of 80% fragrance brands in the United States.

## **Product Details**

3. 19 mills (65 mills)

| Item numbe       | SGXS19051408                                                                                                                                                                                                |
|------------------|-------------------------------------------------------------------------------------------------------------------------------------------------------------------------------------------------------------|
| Specification    | Top dia: 82mm Bottom dia: 80mm Height: 102mm Weight: 258g Capacity: 400ml                                                                                                                                   |
| Sampling time    | 1.5 days if the shape and size of the products exist 2.15 days if you need new shape and size of the products                                                                                               |
| package          | 24pcs / 36pcs / 48pcs security regular packing and so on. For export carton with egg divider                                                                                                                |
| MOQ              | 10000pcs                                                                                                                                                                                                    |
| Delivery time    | Within 35 days after the order confirmed                                                                                                                                                                    |
| Payment terms    | 30% deposit by T / T in advance, balance against copy of B / L                                                                                                                                              |
| Product features | <ol> <li>High quality and competitive prices</li> <li>Test of FDA, SGS, LFGB etc.</li> <li>Eco friendly</li> <li>It is widely aimed at weddings, parties, home, bars, etc.</li> <li>machine made</li> </ol> |