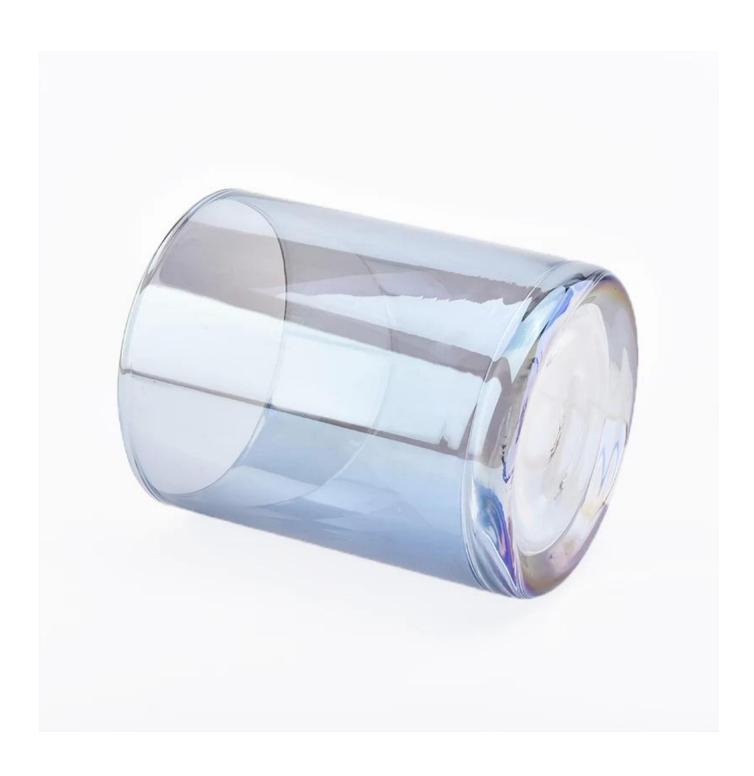

## Custom colorful plating straight cylinder glass candle jars

- 1.Sunny Group has offered glassware for 26 years with all kinds of products being exported to more than 30 countries and regions.
- 2.We are the exclusive supplier of Nest Fragrance, Candle Lite, UGG etc popular brands, which 80% aroma vessels are from Sunny Glassware.
- 3. Focusing on luxury fragrance products in the latest 10 years, Sunny Glassware is the supplier of 80% fragrance brands in the United States.

## **Product Details**

3. 19 mills (65 mills)

| Item numbe       | SGXS19051408                                                                                                                                                                                                |
|------------------|-------------------------------------------------------------------------------------------------------------------------------------------------------------------------------------------------------------|
| Specification    | Top dia: 82mm Bottom dia: 80mm Height: 102mm Weight: 258g Capacity: 400ml                                                                                                                                   |
| Sampling time    | 1.5 days if the shape and size of the products exist 2.15 days if you need new shape and size of the products                                                                                               |
| package          | 24pcs / 36pcs / 48pcs security regular packing and so on. For export carton with egg divider                                                                                                                |
| MOQ              | 10000pcs                                                                                                                                                                                                    |
| Delivery time    | Within 35 days after the order confirmed                                                                                                                                                                    |
| Payment terms    | 30% deposit by T / T in advance, balance against copy of B / L                                                                                                                                              |
| Product features | <ol> <li>High quality and competitive prices</li> <li>Test of FDA, SGS, LFGB etc.</li> <li>Eco friendly</li> <li>It is widely aimed at weddings, parties, home, bars, etc.</li> <li>machine made</li> </ol> |