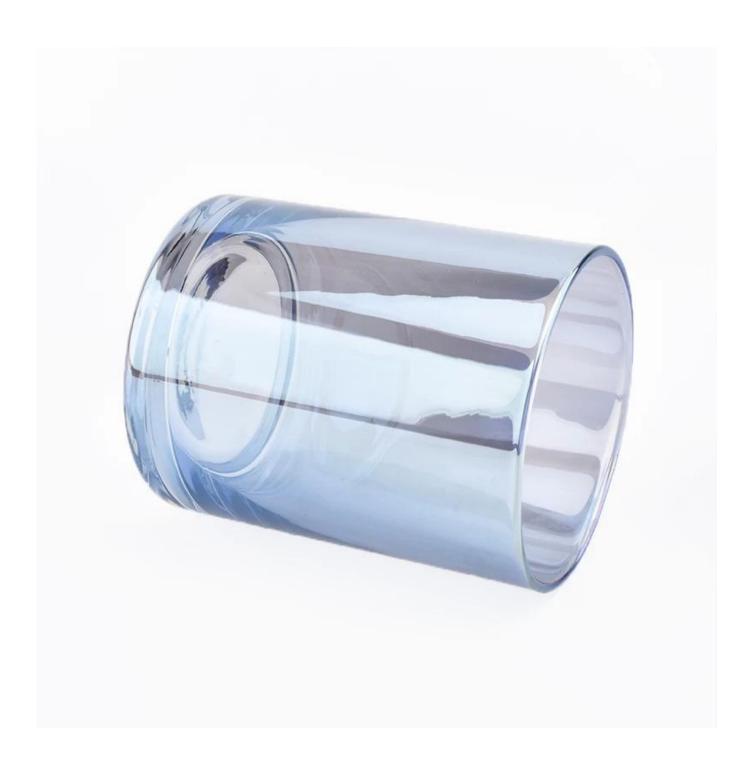

## Custom colorful plating straight cylinder glass candle jars

- 1.Sunny Group has offered glassware for 26 years with all kinds of products being exported to more than 30 countries and regions.
- 2.We are the exclusive supplier of Nest Fragrance, Candle Lite, UGG etc popular brands, which 80% aroma vessels are from Sunny Glassware.
- 3. Focusing on luxury fragrance products in the latest 10 years, Sunny Glassware is the supplier of 80% fragrance brands in the United States.

## **Product Details**

3. 19 mills (65 mills)

| Item numbe       | SGXS19051408                                                                                                                                                                                                |
|------------------|-------------------------------------------------------------------------------------------------------------------------------------------------------------------------------------------------------------|
| Specification    | Top dia: 82mm Bottom dia: 80mm Height: 102mm Weight: 258g Capacity: 400ml                                                                                                                                   |
| Sampling time    | 1.5 days if the shape and size of the products exist 2.15 days if you need new shape and size of the products                                                                                               |
| package          | 24pcs / 36pcs / 48pcs security regular packing and so on. For export carton with egg divider                                                                                                                |
| MOQ              | 10000pcs                                                                                                                                                                                                    |
| Delivery time    | Within 35 days after the order confirmed                                                                                                                                                                    |
| Payment terms    | 30% deposit by T / T in advance, balance against copy of B / L                                                                                                                                              |
| Product features | <ol> <li>High quality and competitive prices</li> <li>Test of FDA, SGS, LFGB etc.</li> <li>Eco friendly</li> <li>It is widely aimed at weddings, parties, home, bars, etc.</li> <li>machine made</li> </ol> |