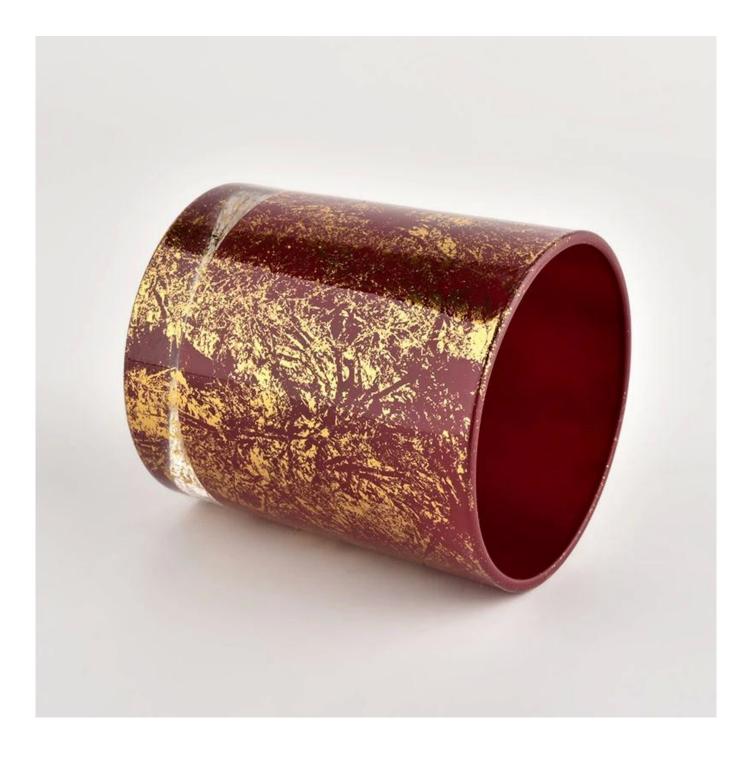

# Custom high quality gold printing dust and red glass candle jars

Why Choose Sunny Glassware

- Upmost dedication to design, never compression on quality
- <u>Sunny Glassware</u> strictly protect the customers' designs, all the newly designed items from us haven't been copied in three years.
- Product quality is the major focus in Sunny Glassware. <u>Sunny Glassware</u> once demolished 80,000 pcs of glass vessel with barely visible blemish.

| Measure           | Item No.:SGHL21112615<br>Top dia:80mm<br>Bottom dia:74mm<br>Height:90mm<br>Weight:303g<br>Capacity:290ml |  |  |  |
|-------------------|----------------------------------------------------------------------------------------------------------|--|--|--|
| Packing           | Normal packing,Individual gift box, PVC box, window box, color box, white box, etc                       |  |  |  |
| Delivery<br>time  | Within 35 days after the sample and order confirmed                                                      |  |  |  |
| Payment<br>term   | 30% deposit by T/T in advance and the balance against the copy of B/L                                    |  |  |  |
| Shipment          | By sea,by air,by Express and your shipping agent is acceptable                                           |  |  |  |
| Usage<br>Occasion | Home decor,Wedding Decoration,Wedding Favors,Decoration enhancement,                                     |  |  |  |