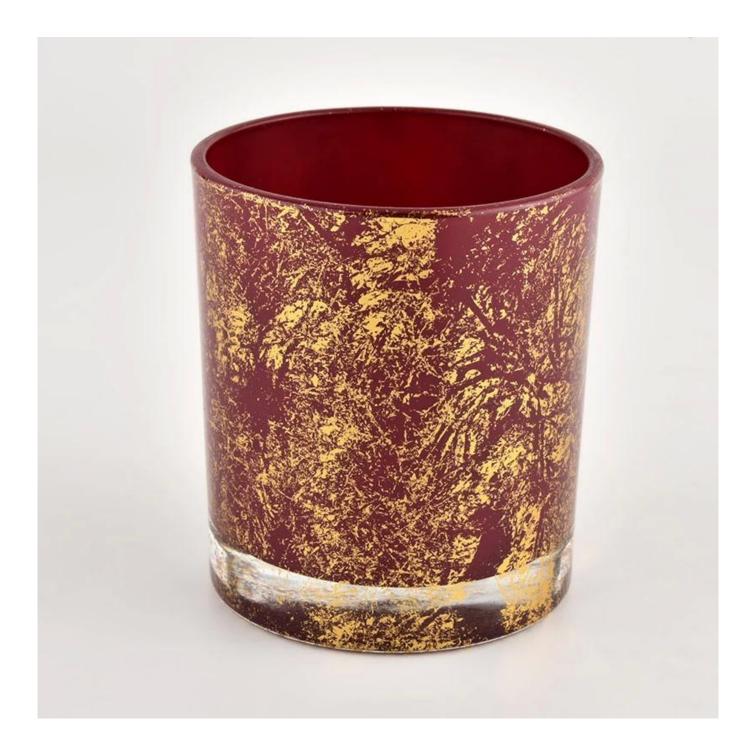

# Custom high quality gold printing dust and red glass candle jars

Why Choose Sunny Glassware

- Upmost dedication to design, never compression on quality
- <u>Sunny Glassware</u> strictly protect the customers' designs, all the newly designed items from us haven't been copied in three years.
- Product quality is the major focus in Sunny Glassware. <u>Sunny Glassware</u> once demolished 80,000 pcs of glass vessel with barely visible blemish.

### product description

| product<br>name | Custom high quality gold printing dust and red glass candle jars                                                     |
|-----------------|----------------------------------------------------------------------------------------------------------------------|
| Sample<br>time  | <ol> <li>5 days if there is glass shape and size</li> <li>15 days, if you need new shapes and sizes glass</li> </ol> |

| Measure           | Item No.:SGHL21112615<br>Top dia:80mm<br>Bottom dia:74mm<br>Height:90mm<br>Weight:303g<br>Capacity:290ml |  |  |  |
|-------------------|----------------------------------------------------------------------------------------------------------|--|--|--|
| Packing           | Normal packing,Individual gift box, PVC box, window box, color box, white box, etc                       |  |  |  |
| Delivery<br>time  | Within 35 days after the sample and order confirmed                                                      |  |  |  |
| Payment<br>term   | 30% deposit by T/T in advance and the balance against the copy of B/L                                    |  |  |  |
| Shipment          | By sea,by air,by Express and your shipping agent is acceptable                                           |  |  |  |
| Usage<br>Occasion | Home decor,Wedding Decoration,Wedding Favors,Decoration enhancement,                                     |  |  |  |