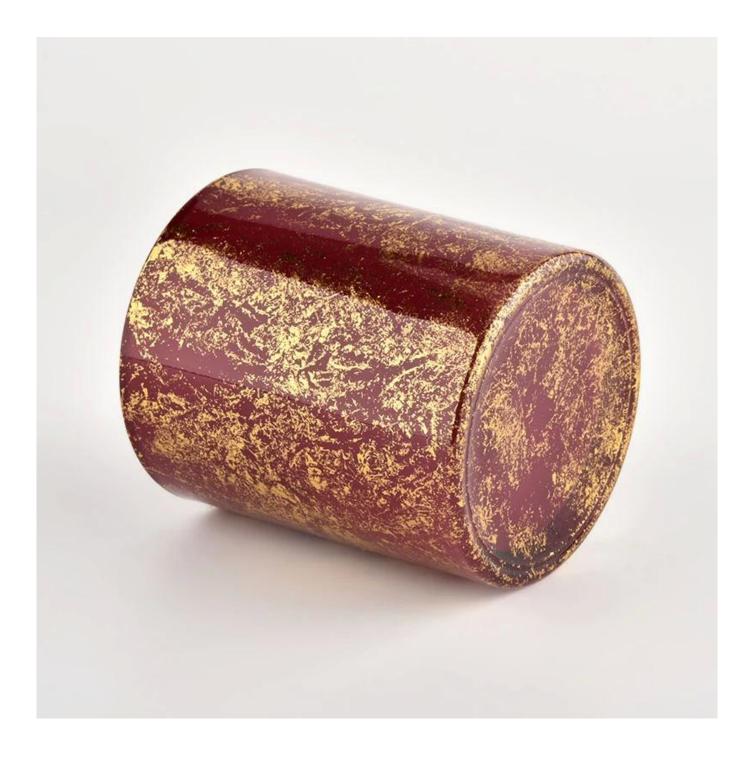

# Custom high quality gold printing dust and red glass candle jars

Why Choose Sunny Glassware

- Upmost dedication to design, never compression on quality
- <u>Sunny Glassware</u> strictly protect the customers' designs, all the newly designed items from us haven't been copied in three years.
- Product quality is the major focus in Sunny Glassware. <u>Sunny Glassware</u> once demolished 80,000 pcs of glass vessel with barely visible blemish.

| Measure           | Item No.:SGHL21112615<br>Top dia:80mm<br>Bottom dia:74mm<br>Height:90mm<br>Weight:303g<br>Capacity:290ml |  |  |  |
|-------------------|----------------------------------------------------------------------------------------------------------|--|--|--|
| Packing           | Normal packing,Individual gift box, PVC box, window box, color box, white box, etc                       |  |  |  |
| Delivery<br>time  | Within 35 days after the sample and order confirmed                                                      |  |  |  |
| Payment<br>term   | 30% deposit by T/T in advance and the balance against the copy of B/L                                    |  |  |  |
| Shipment          | By sea,by air,by Express and your shipping agent is acceptable                                           |  |  |  |
| Usage<br>Occasion | Home decor,Wedding Decoration,Wedding Favors,Decoration enhancement,                                     |  |  |  |