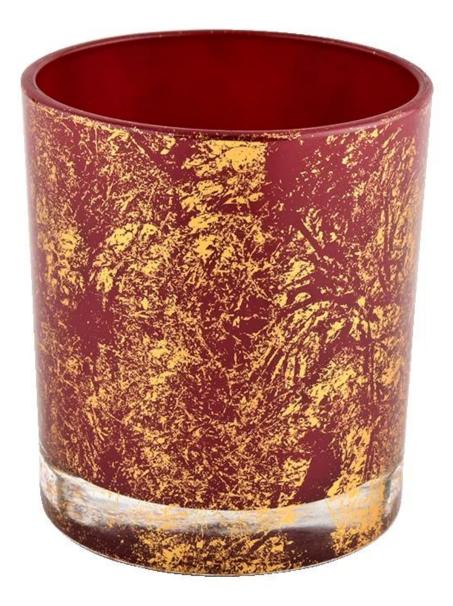

# Custom high quality gold printing dust and red glass candle jars

Why Choose Sunny Glassware

- Upmost dedication to design, never compression on quality
- <u>Sunny Glassware</u> strictly protect the customers' designs, all the newly designed items from us haven't been copied in three years.
- Product quality is the major focus in Sunny Glassware. <u>Sunny Glassware</u> once demolished 80,000 pcs of glass vessel with barely visible blemish.

### product description

| product<br>name | Custom high quality gold printing dust and red glass candle jars                                                     |
|-----------------|----------------------------------------------------------------------------------------------------------------------|
| Sample<br>time  | <ol> <li>5 days if there is glass shape and size</li> <li>15 days, if you need new shapes and sizes glass</li> </ol> |

| Measure           | Item No.:SGHL21112615<br>Top dia:80mm<br>Bottom dia:74mm<br>Height:90mm<br>Weight:303g<br>Capacity:290ml |  |  |  |
|-------------------|----------------------------------------------------------------------------------------------------------|--|--|--|
| Packing           | Normal packing,Individual gift box, PVC box, window box, color box, white box, etc                       |  |  |  |
| Delivery<br>time  | Within 35 days after the sample and order confirmed                                                      |  |  |  |
| Payment<br>term   | 30% deposit by T/T in advance and the balance against the copy of B/L                                    |  |  |  |
| Shipment          | By sea,by air,by Express and your shipping agent is acceptable                                           |  |  |  |
| Usage<br>Occasion | Home decor,Wedding Decoration,Wedding Favors,Decoration enhancement,                                     |  |  |  |