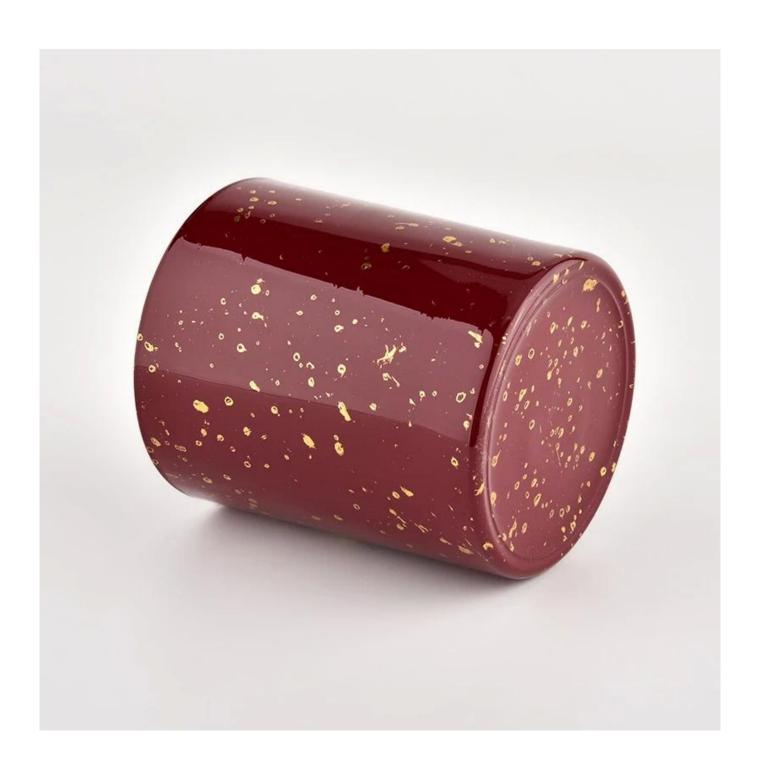

### Custom high quality red glass candle jars

Why Choose **Sunny Glassware** 

- Upmost dedication to design, never compression on quality
- <u>Sunny Glassware</u> strictly protect the customers' designs, all the newly designed items from us haven't been copied in three years.
- Product quality is the major focus in Sunny Glassware. <u>Sunny Glassware</u> once demolished 80,000 pcs of glass vessel with barely visible blemish.

| Measure           | Item No.:SGHL21112612 Top dia:80mm Bottom dia:74mm Height:90mm Weight:303g Capacity:290ml |
|-------------------|-------------------------------------------------------------------------------------------|
| Packing           | Normal packing, Individual gift box, PVC box, window box, color box, white box, etc       |
| Delivery<br>time  | Within 35 days after the sample and order confirmed                                       |
| Payment<br>term   | 30% deposit by T/T in advance and the balance against the copy of B/L                     |
| Shipment          | By sea,by air,by Express and your shipping agent is acceptable                            |
| Usage<br>Occasion | Home decor,Wedding Decoration,Wedding Favors,Decoration enhancement,                      |