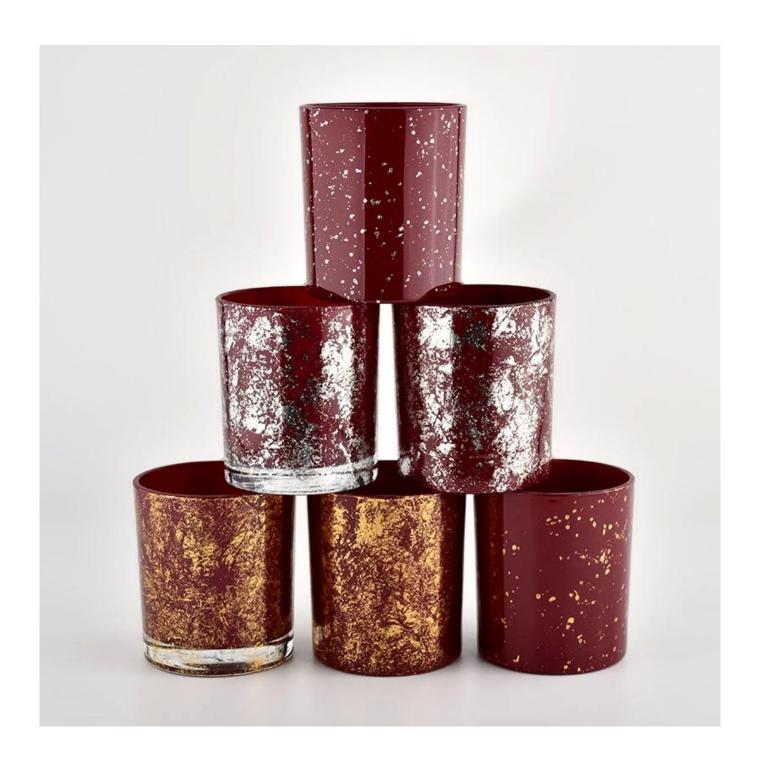

### Custom high quality red glass candle jars

Why Choose **Sunny Glassware** 

- Upmost dedication to design, never compression on quality
- <u>Sunny Glassware</u> strictly protect the customers' designs, all the newly designed items from us haven't been copied in three years.
- Product quality is the major focus in Sunny Glassware. <u>Sunny Glassware</u> once demolished 80,000 pcs of glass vessel with barely visible blemish.

### product description

| product<br>name | Custom high quality red glass candle jars                                                     |
|-----------------|-----------------------------------------------------------------------------------------------|
| Sample<br>time  | 1. 5 days if there is glass shape and size 2. 15 days, if you need new shapes and sizes glass |

| Measure           | Item No.:SGHL21112612 Top dia:80mm Bottom dia:74mm Height:90mm Weight:303g Capacity:290ml |
|-------------------|-------------------------------------------------------------------------------------------|
| Packing           | Normal packing, Individual gift box, PVC box, window box, color box, white box, etc       |
| Delivery<br>time  | Within 35 days after the sample and order confirmed                                       |
| Payment<br>term   | 30% deposit by T/T in advance and the balance against the copy of B/L                     |
| Shipment          | By sea,by air,by Express and your shipping agent is acceptable                            |
| Usage<br>Occasion | Home decor,Wedding Decoration,Wedding Favors,Decoration enhancement,                      |