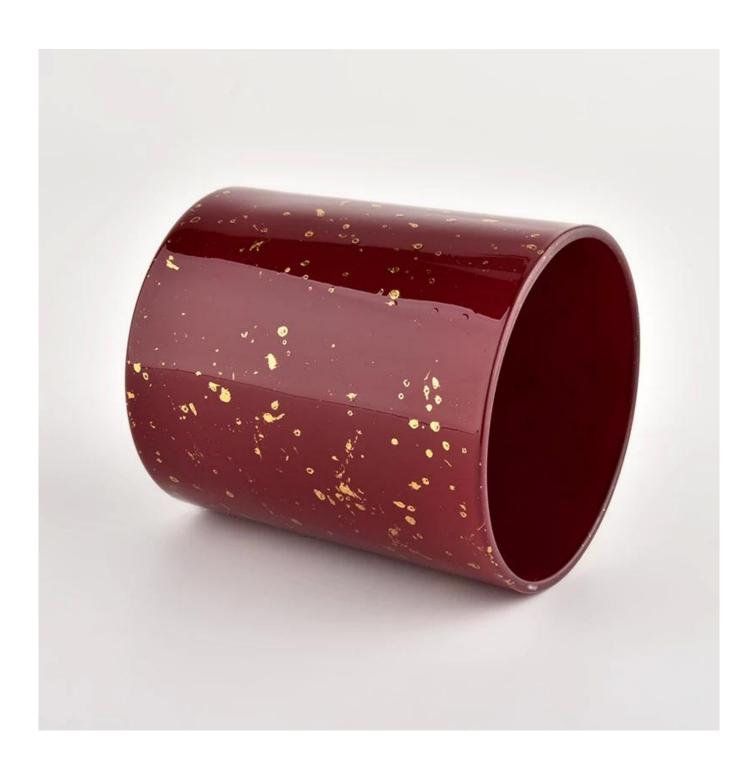

### Custom high quality red glass candle jars

Why Choose **Sunny Glassware** 

- Upmost dedication to design, never compression on quality
- <u>Sunny Glassware</u> strictly protect the customers' designs, all the newly designed items from us haven't been copied in three years.
- Product quality is the major focus in Sunny Glassware. <u>Sunny Glassware</u> once demolished 80,000 pcs of glass vessel with barely visible blemish.

| Measure           | Item No.:SGHL21112612 Top dia:80mm Bottom dia:74mm Height:90mm Weight:303g Capacity:290ml |
|-------------------|-------------------------------------------------------------------------------------------|
| Packing           | Normal packing, Individual gift box, PVC box, window box, color box, white box, etc       |
| Delivery<br>time  | Within 35 days after the sample and order confirmed                                       |
| Payment<br>term   | 30% deposit by T/T in advance and the balance against the copy of B/L                     |
| Shipment          | By sea,by air,by Express and your shipping agent is acceptable                            |
| Usage<br>Occasion | Home decor,Wedding Decoration,Wedding Favors,Decoration enhancement,                      |