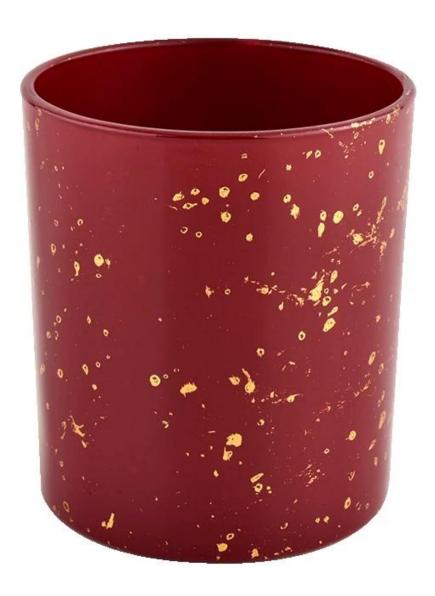

### Custom high quality red glass candle jars

Why Choose **Sunny Glassware** 

- Upmost dedication to design, never compression on quality
- <u>Sunny Glassware</u> strictly protect the customers' designs, all the newly designed items from us haven't been copied in three years.
- Product quality is the major focus in Sunny Glassware. <u>Sunny Glassware</u> once demolished 80,000 pcs of glass vessel with barely visible blemish.

| Measure           | Item No.:SGHL21112612 Top dia:80mm Bottom dia:74mm Height:90mm Weight:303g Capacity:290ml |
|-------------------|-------------------------------------------------------------------------------------------|
| Packing           | Normal packing, Individual gift box, PVC box, window box, color box, white box, etc       |
| Delivery<br>time  | Within 35 days after the sample and order confirmed                                       |
| Payment<br>term   | 30% deposit by T/T in advance and the balance against the copy of B/L                     |
| Shipment          | By sea,by air,by Express and your shipping agent is acceptable                            |
| Usage<br>Occasion | Home decor,Wedding Decoration,Wedding Favors,Decoration enhancement,                      |