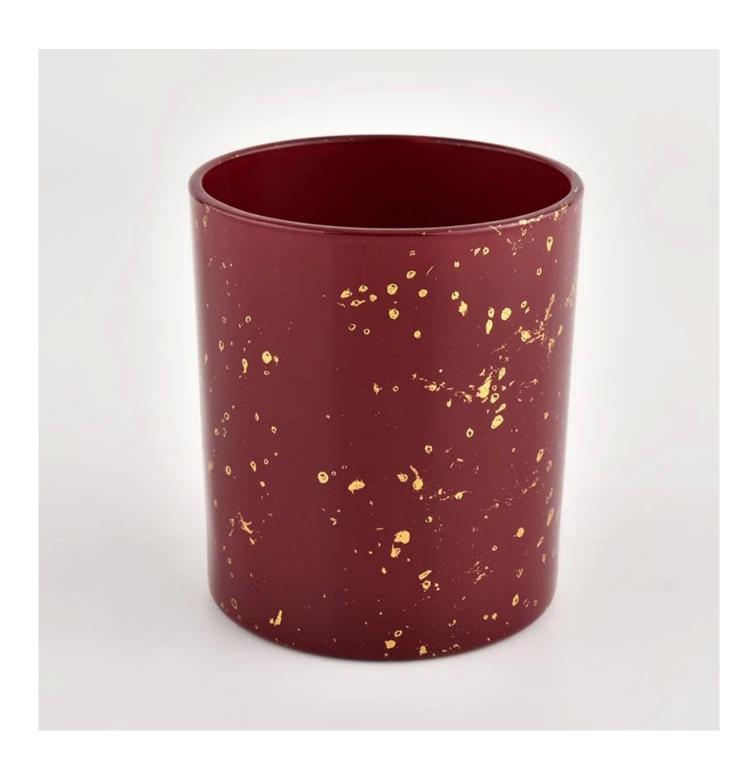

### Custom high quality red glass candle jars

Why Choose **Sunny Glassware** 

- Upmost dedication to design, never compression on quality
- <u>Sunny Glassware</u> strictly protect the customers' designs, all the newly designed items from us haven't been copied in three years.
- Product quality is the major focus in Sunny Glassware. <u>Sunny Glassware</u> once demolished 80,000 pcs of glass vessel with barely visible blemish.

| Measure           | Item No.:SGHL21112612 Top dia:80mm Bottom dia:74mm Height:90mm Weight:303g Capacity:290ml |
|-------------------|-------------------------------------------------------------------------------------------|
| Packing           | Normal packing, Individual gift box, PVC box, window box, color box, white box, etc       |
| Delivery<br>time  | Within 35 days after the sample and order confirmed                                       |
| Payment<br>term   | 30% deposit by T/T in advance and the balance against the copy of B/L                     |
| Shipment          | By sea,by air,by Express and your shipping agent is acceptable                            |
| Usage<br>Occasion | Home decor,Wedding Decoration,Wedding Favors,Decoration enhancement,                      |