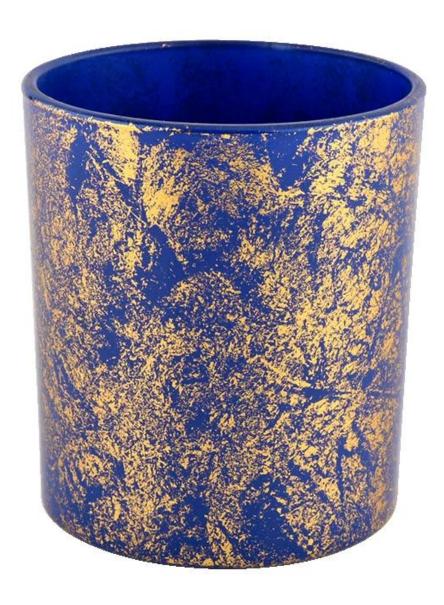

# Custom luxury candle jars golden printing with bule glass candle jar

### product description

| product<br>name   | Custom luxury candle jars golden printing with bule glass candle jar                          |
|-------------------|-----------------------------------------------------------------------------------------------|
| Sample<br>time    | 1. 5 days if there is glass shape and size 2. 15 days, if you need new shapes and sizes glass |
| Measure           | Item No.:SGHL21112621 Top dia:80mm Bottom dia:74mm Height:90mm Weight:303g Capacity:290ml     |
| Packing           | Normal packing, Individual gift box, PVC box, window box, color box, white box, etc           |
| Delivery<br>time  | Within 35 days after the sample and order confirmed                                           |
| Payment<br>term   | 30% deposit by T/T in advance and the balance against the copy of B/L                         |
| Shipment          | By sea,by air,by Express and your shipping agent is acceptable                                |
| Usage<br>Occasion | Home decor, Wedding Decoration, Wedding Favors, Decoration enhancement,                       |