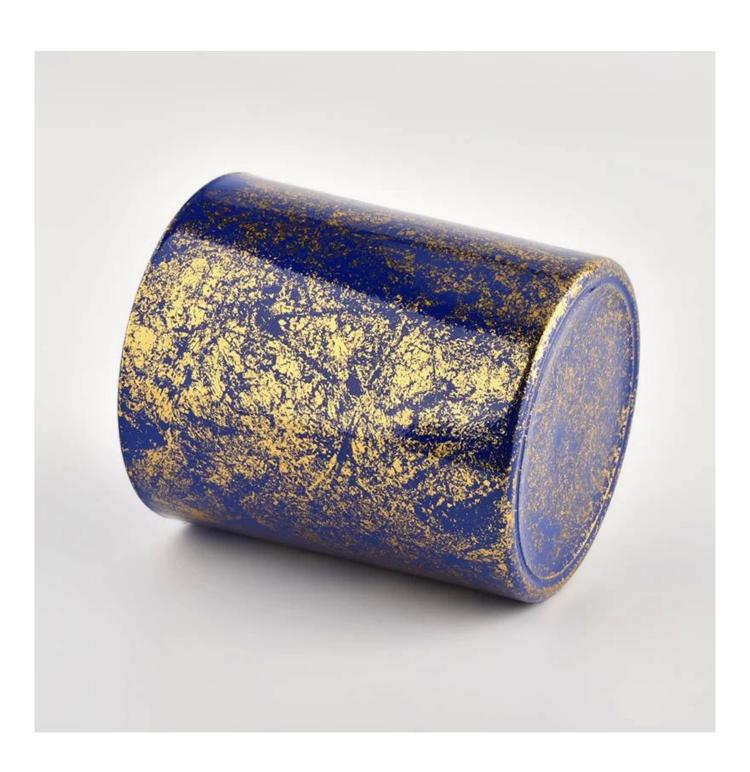

# Custom luxury candle jars golden printing with bule glass candle jar

### product description

| product<br>name   | Custom luxury candle jars golden printing with bule glass candle jar                          |
|-------------------|-----------------------------------------------------------------------------------------------|
| Sample<br>time    | 1. 5 days if there is glass shape and size 2. 15 days, if you need new shapes and sizes glass |
| Measure           | Item No.:SGHL21112621 Top dia:80mm Bottom dia:74mm Height:90mm Weight:303g Capacity:290ml     |
| Packing           | Normal packing, Individual gift box, PVC box, window box, color box, white box, etc           |
| Delivery<br>time  | Within 35 days after the sample and order confirmed                                           |
| Payment<br>term   | 30% deposit by T/T in advance and the balance against the copy of B/L                         |
| Shipment          | By sea,by air,by Express and your shipping agent is acceptable                                |
| Usage<br>Occasion | Home decor, Wedding Decoration, Wedding Favors, Decoration enhancement,                       |