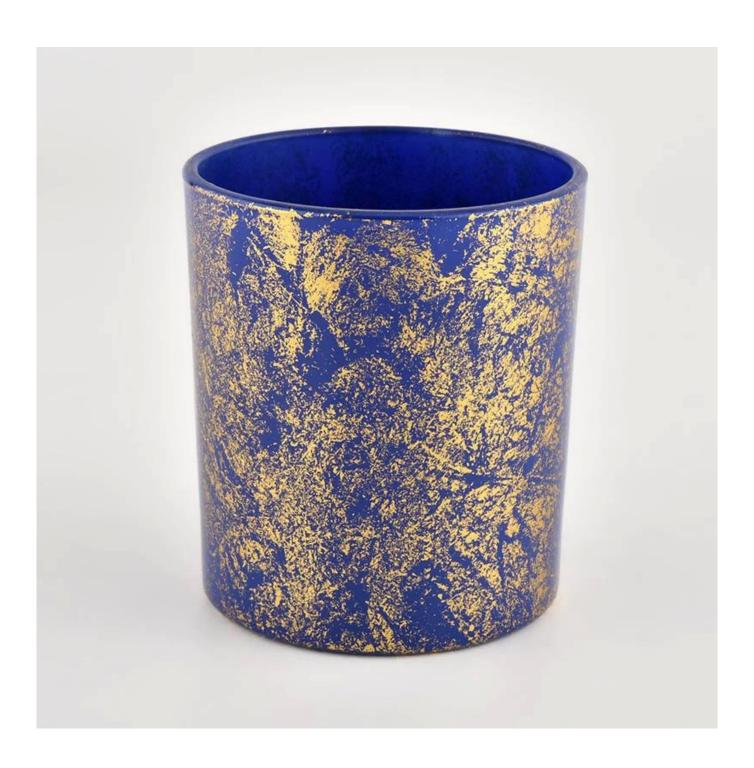

# Custom luxury candle jars golden printing with bule glass candle jar

### product description

| product<br>name   | Custom luxury candle jars golden printing with bule glass candle jar                          |
|-------------------|-----------------------------------------------------------------------------------------------|
| Sample<br>time    | 1. 5 days if there is glass shape and size 2. 15 days, if you need new shapes and sizes glass |
| Measure           | Item No.:SGHL21112621 Top dia:80mm Bottom dia:74mm Height:90mm Weight:303g Capacity:290ml     |
| Packing           | Normal packing, Individual gift box, PVC box, window box, color box, white box, etc           |
| Delivery<br>time  | Within 35 days after the sample and order confirmed                                           |
| Payment<br>term   | 30% deposit by T/T in advance and the balance against the copy of B/L                         |
| Shipment          | By sea,by air,by Express and your shipping agent is acceptable                                |
| Usage<br>Occasion | Home decor, Wedding Decoration, Wedding Favors, Decoration enhancement,                       |