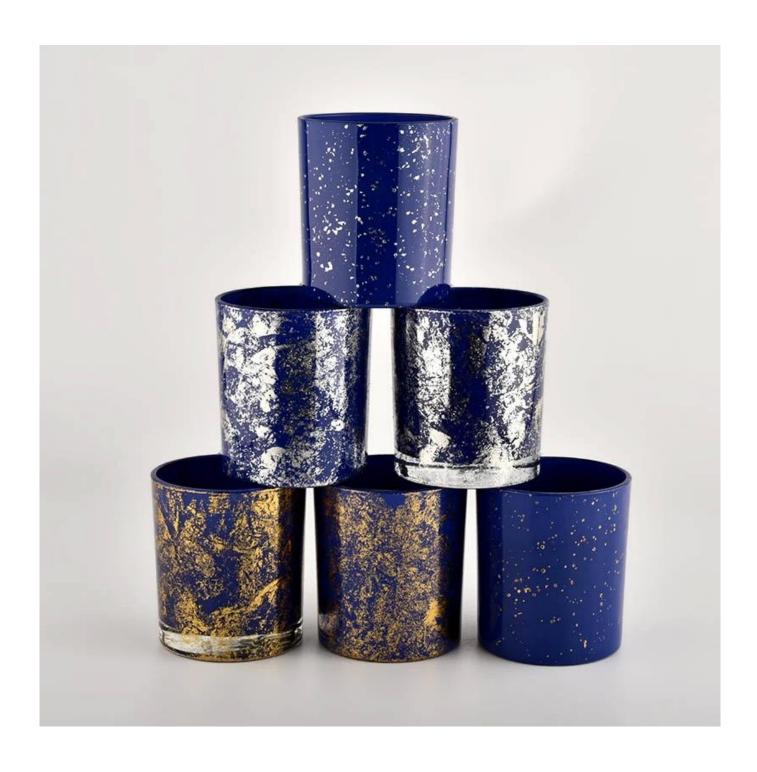

# Custom luxury candle jars golden printing with bule glass candle jar

### product description

| product<br>name   | Custom luxury candle jars golden printing with bule glass candle jar                          |
|-------------------|-----------------------------------------------------------------------------------------------|
| Sample<br>time    | 1. 5 days if there is glass shape and size 2. 15 days, if you need new shapes and sizes glass |
| Measure           | Item No.:SGHL21112621 Top dia:80mm Bottom dia:74mm Height:90mm Weight:303g Capacity:290ml     |
| Packing           | Normal packing, Individual gift box, PVC box, window box, color box, white box, etc           |
| Delivery<br>time  | Within 35 days after the sample and order confirmed                                           |
| Payment<br>term   | 30% deposit by T/T in advance and the balance against the copy of B/L                         |
| Shipment          | By sea,by air,by Express and your shipping agent is acceptable                                |
| Usage<br>Occasion | Home decor, Wedding Decoration, Wedding Favors, Decoration enhancement,                       |