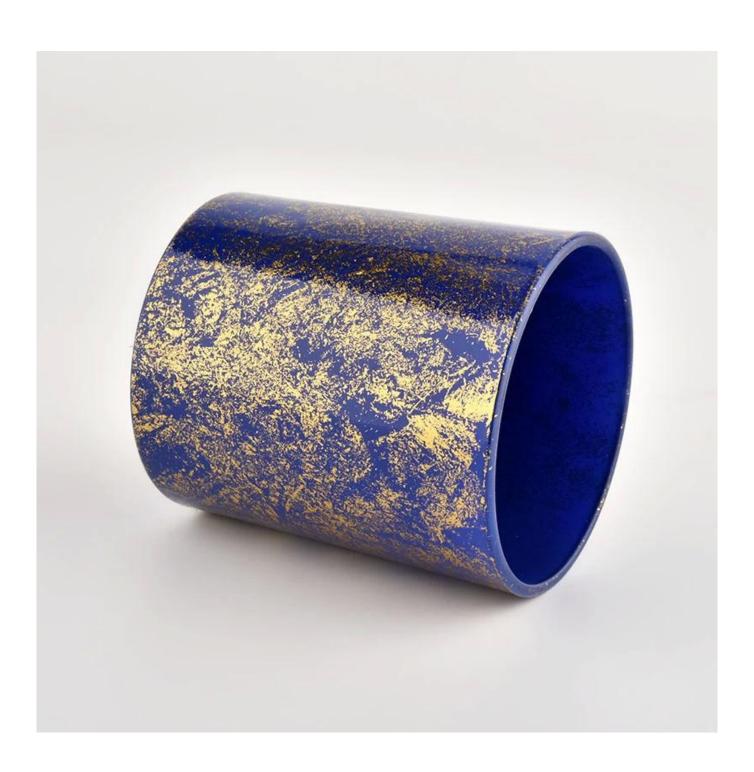

# Custom luxury candle jars golden printing with bule glass candle jar

### product description

| product<br>name   | Custom luxury candle jars golden printing with bule glass candle jar                          |
|-------------------|-----------------------------------------------------------------------------------------------|
| Sample<br>time    | 1. 5 days if there is glass shape and size 2. 15 days, if you need new shapes and sizes glass |
| Measure           | Item No.:SGHL21112621 Top dia:80mm Bottom dia:74mm Height:90mm Weight:303g Capacity:290ml     |
| Packing           | Normal packing, Individual gift box, PVC box, window box, color box, white box, etc           |
| Delivery<br>time  | Within 35 days after the sample and order confirmed                                           |
| Payment<br>term   | 30% deposit by T/T in advance and the balance against the copy of B/L                         |
| Shipment          | By sea,by air,by Express and your shipping agent is acceptable                                |
| Usage<br>Occasion | Home decor, Wedding Decoration, Wedding Favors, Decoration enhancement,                       |