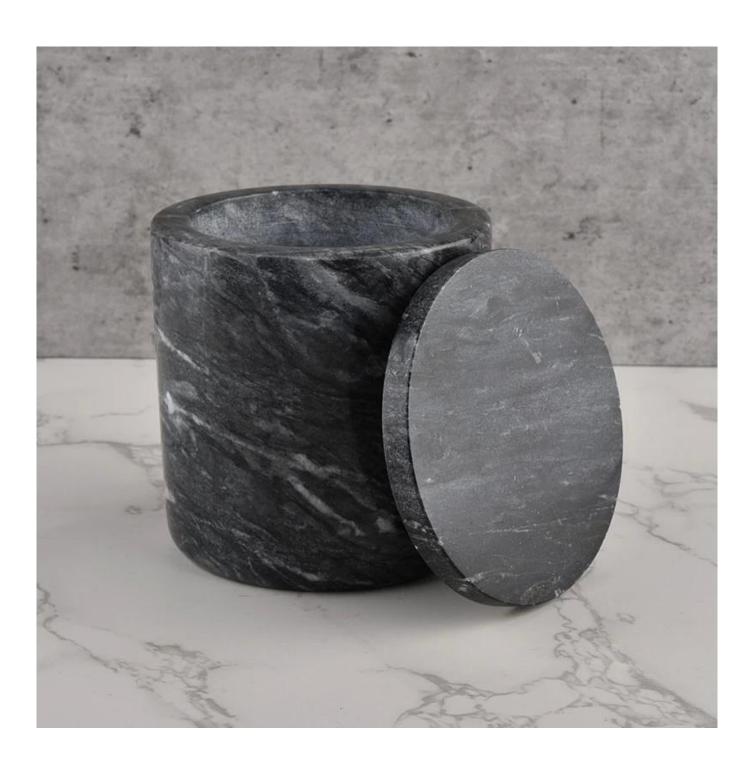

Unusual shape and simple style - marble  $\underline{\text{ceramic candle jar}}$  perfect for showing off your style in any room. High in quality and impressive in style, these  $\underline{\text{ceramic}}$   $\underline{\text{candle jar}}$  are perfect for gifts.

The unique shape of the marble <u>ceramic candle jar</u> is sure to attract the eye. This decorative marble <u>ceramic candle jar</u> is the perfect gift for friendship and an elegant high-end gift for your loved ones.

This young and vibrant marble <u>ceramic candle jar</u> offers a variety of options. Whether it's a <u>candle jar</u>, or a storage jar that can bring warmth and happiness to your life, custom patterned jars offer you more options to match your home decor. You can create more patterns for your candle brand!