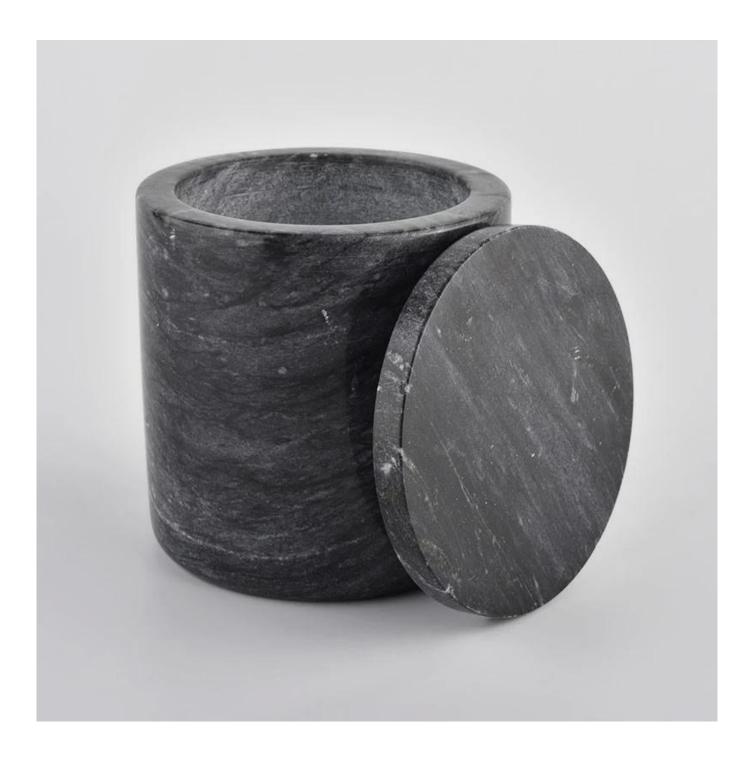

Unusual shape and simple style - marble  $\underline{\text{ceramic candle jar}}$  perfect for showing off your style in any room. High in quality and impressive in style, these  $\underline{\text{ceramic}}$   $\underline{\text{candle jar}}$  are perfect for gifts.

The unique shape of the marble <u>ceramic candle jar</u> is sure to attract the eye. This decorative marble <u>ceramic candle jar</u> is the perfect gift for friendship and an elegant high-end gift for your loved ones.

This young and vibrant marble <u>ceramic candle jar</u> offers a variety of options. Whether it's a <u>candle jar</u>, or a storage jar that can bring warmth and happiness to your life, custom patterned jars offer you more options to match your home decor. You can create more patterns for your candle brand!