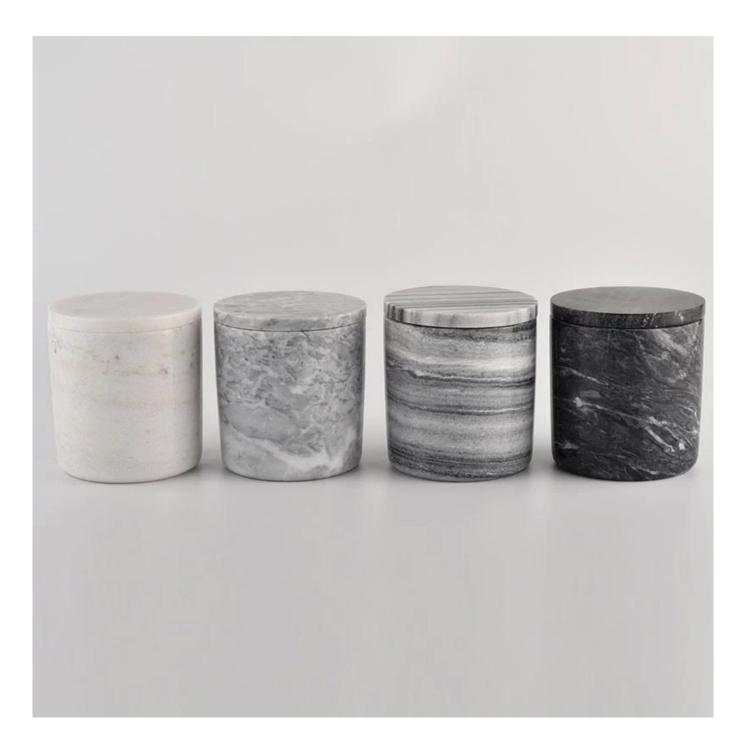

### product description

| product<br>name   | Custom marble ceramic candle jar with lid for home decor                                                                                 |
|-------------------|------------------------------------------------------------------------------------------------------------------------------------------|
| Sample<br>time    | <ol> <li>5 days if there is glass shape and size</li> <li>15 days, if you need new shapes and sizes glass</li> </ol>                     |
| Measure           | Item No.:SGZY21072601 Jar Top dia: 97mm Bottom dia: 95 mm Height:97mm Weight: 885g Capacity: 374ml Lids Dia:97mm Height:13mm Weight:232g |
| Packing           | Normal packing, Individual gift box, PVC box, window box, color box, white box, etc                                                      |
| Delivery<br>time  | Within 35 days after the sample and order confirmed                                                                                      |
| Payment<br>term   | 30% deposit by T/T in advance and the balance against the copy of B/L                                                                    |
| Shipment          | By sea,by air,by Express and your shipping agent is acceptable                                                                           |
| Usage<br>Occasion | Home decor,Wedding Decoration,Wedding Favors,Decoration enhancement,                                                                     |

Unusual shape and simple style - marble  $\underline{\text{ceramic candle jar}}$  perfect for showing off your style in any room. High in quality and impressive in style, these  $\underline{\text{ceramic}}$   $\underline{\text{candle jar}}$  are perfect for gifts.

The unique shape of the marble <u>ceramic candle jar</u> is sure to attract the eye. This decorative marble <u>ceramic candle jar</u> is the perfect gift for friendship and an elegant high-end gift for your loved ones.

This young and vibrant marble <u>ceramic candle jar</u> offers a variety of options. Whether it's a <u>candle jar</u>, or a storage jar that can bring warmth and happiness to your life, custom patterned jars offer you more options to match your home decor. You can create more patterns for your candle brand!