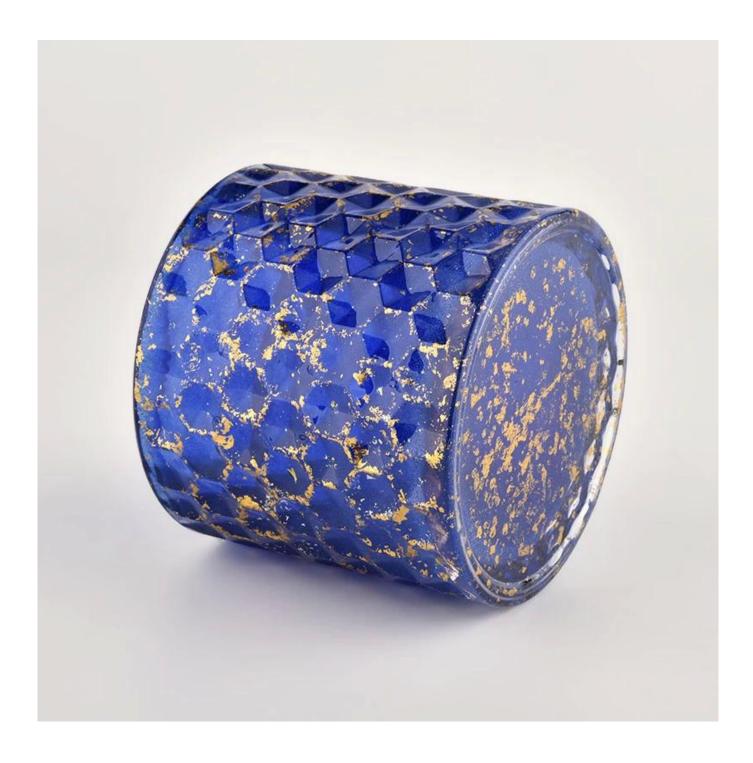

# Custom mark blue glass shinning glass candlestick home decoration candle jar with lids

Why Choose Sunny Glassware

- Upmost dedication to design, never compression on quality
- <u>Sunny Glassware</u> strictly protect the customers' designs, all the newly designed items from us haven't been copied in three years.
- Product quality is the major focus in Sunny Glassware. <u>Sunny Glassware</u> once demolished 80,000 pcs of glass vessel with barely visible blemish.

### 80% Candle Jars Exclusive Supplier

Ξ

including Nest Fragrance Candle Lite, UGG etc popular brands

product description

| product<br>name   | Custom mark blue glass shinning glass candlestick home decoration candle jar with lids                               |  |  |
|-------------------|----------------------------------------------------------------------------------------------------------------------|--|--|
| Sample<br>time    | <ol> <li>5 days if there is glass shape and size</li> <li>15 days, if you need new shapes and sizes glass</li> </ol> |  |  |
| Measure           | Item No.:SGHL21112601<br>Top dia.: 99mm<br>Bottom dia.: 99mm<br>Height: 90mm<br>Capacity: 440ml<br>Weight: 525g      |  |  |
| Packing           | Normal packing,Individual gift box, PVC box, window box, color box, white box, etc                                   |  |  |
| Delivery<br>time  | Within 35 days after the sample and order confirmed                                                                  |  |  |
| Payment<br>term   | 30% deposit by T/T in advance and the balance against the copy of B/L                                                |  |  |
| Shipment          | By sea,by air,by Express and your shipping agent is acceptable                                                       |  |  |
| Usage<br>Occasion | Home decor,Wedding Decoration,Wedding Favors,Decoration enhancement,                                                 |  |  |