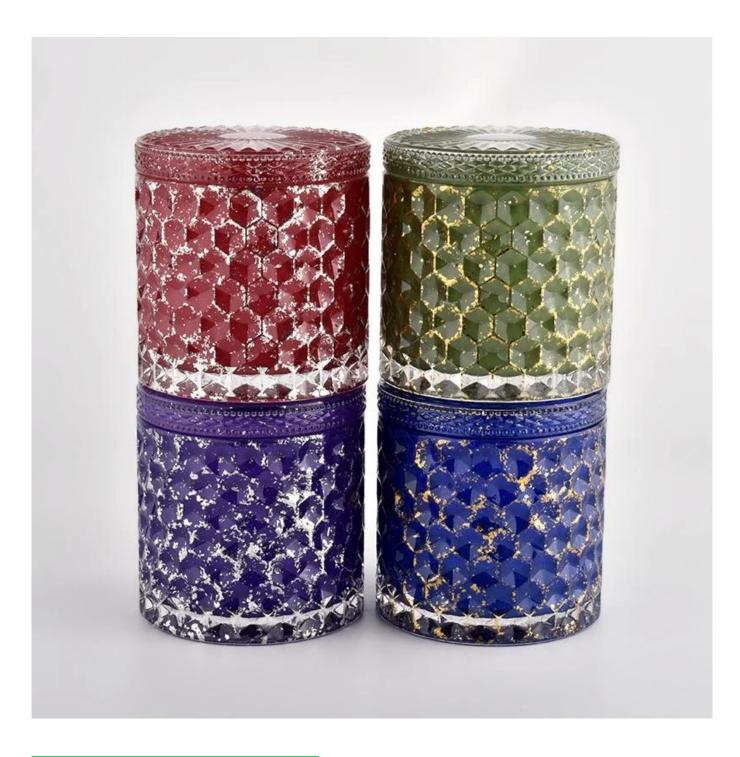

# Custom mark blue glass shinning glass candlestick home decoration candle jar with lids

Why Choose Sunny Glassware

- Upmost dedication to design, never compression on quality
- <u>Sunny Glassware</u> strictly protect the customers' designs, all the newly designed items from us haven't been copied in three years.
- Product quality is the major focus in Sunny Glassware. <u>Sunny Glassware</u> once demolished 80,000 pcs of glass vessel with barely visible blemish.

### 80% Candle Jars Exclusive Supplier

Ξ

including Nest Fragrance Candle Lite, UGG etc popular brands

product description

| product<br>name   | Custom mark blue glass shinning glass candlestick home decoration candle jar with lids                               |  |  |
|-------------------|----------------------------------------------------------------------------------------------------------------------|--|--|
| Sample<br>time    | <ol> <li>5 days if there is glass shape and size</li> <li>15 days, if you need new shapes and sizes glass</li> </ol> |  |  |
| Measure           | Item No.:SGHL21112601<br>Top dia.: 99mm<br>Bottom dia.: 99mm<br>Height: 90mm<br>Capacity: 440ml<br>Weight: 525g      |  |  |
| Packing           | Normal packing,Individual gift box, PVC box, window box, color box, white box, etc                                   |  |  |
| Delivery<br>time  | Within 35 days after the sample and order confirmed                                                                  |  |  |
| Payment<br>term   | 30% deposit by T/T in advance and the balance against the copy of B/L                                                |  |  |
| Shipment          | By sea,by air,by Express and your shipping agent is acceptable                                                       |  |  |
| Usage<br>Occasion | Home decor,Wedding Decoration,Wedding Favors,Decoration enhancement,                                                 |  |  |