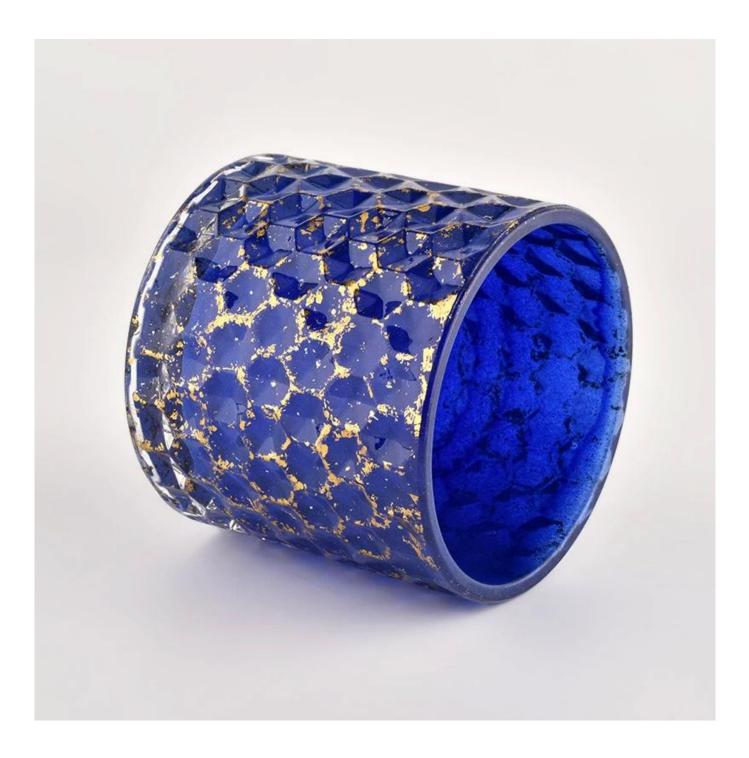

# Custom mark blue glass shinning glass candlestick home decoration candle jar with lids

Why Choose Sunny Glassware

- Upmost dedication to design, never compression on quality
- <u>Sunny Glassware</u> strictly protect the customers' designs, all the newly designed items from us haven't been copied in three years.
- Product quality is the major focus in Sunny Glassware. <u>Sunny Glassware</u> once demolished 80,000 pcs of glass vessel with barely visible blemish.

### 80% Candle Jars Exclusive Supplier

Ξ

including Nest Fragrance Candle Lite, UGG etc popular brands

product description

| product<br>name   | Custom mark blue glass shinning glass candlestick home decoration candle jar with lids                               |  |  |
|-------------------|----------------------------------------------------------------------------------------------------------------------|--|--|
| Sample<br>time    | <ol> <li>5 days if there is glass shape and size</li> <li>15 days, if you need new shapes and sizes glass</li> </ol> |  |  |
| Measure           | Item No.:SGHL21112601<br>Top dia.: 99mm<br>Bottom dia.: 99mm<br>Height: 90mm<br>Capacity: 440ml<br>Weight: 525g      |  |  |
| Packing           | Normal packing,Individual gift box, PVC box, window box, color box, white box, etc                                   |  |  |
| Delivery<br>time  | Within 35 days after the sample and order confirmed                                                                  |  |  |
| Payment<br>term   | 30% deposit by T/T in advance and the balance against the copy of B/L                                                |  |  |
| Shipment          | By sea,by air,by Express and your shipping agent is acceptable                                                       |  |  |
| Usage<br>Occasion | Home decor,Wedding Decoration,Wedding Favors,Decoration enhancement,                                                 |  |  |