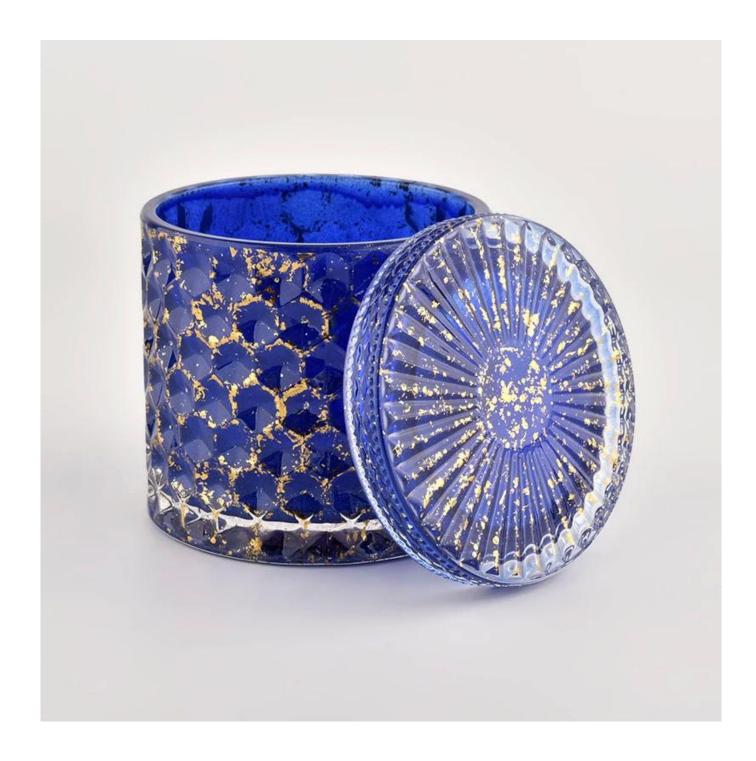

# Custom mark blue glass shinning glass candlestick home decoration candle jar with lids

Why Choose Sunny Glassware

- Upmost dedication to design, never compression on quality
- <u>Sunny Glassware</u> strictly protect the customers' designs, all the newly designed items from us haven't been copied in three years.
- Product quality is the major focus in Sunny Glassware. <u>Sunny Glassware</u> once demolished 80,000 pcs of glass vessel with barely visible blemish.

### 80% Candle Jars Exclusive Supplier

Ξ

including Nest Fragrance Candle Lite, UGG etc popular brands

product description

| product<br>name   | Custom mark blue glass shinning glass candlestick home decoration candle jar with lids                               |  |  |
|-------------------|----------------------------------------------------------------------------------------------------------------------|--|--|
| Sample<br>time    | <ol> <li>5 days if there is glass shape and size</li> <li>15 days, if you need new shapes and sizes glass</li> </ol> |  |  |
| Measure           | Item No.:SGHL21112601<br>Top dia.: 99mm<br>Bottom dia.: 99mm<br>Height: 90mm<br>Capacity: 440ml<br>Weight: 525g      |  |  |
| Packing           | Normal packing,Individual gift box, PVC box, window box, color box, white box, etc                                   |  |  |
| Delivery<br>time  | Within 35 days after the sample and order confirmed                                                                  |  |  |
| Payment<br>term   | 30% deposit by T/T in advance and the balance against the copy of B/L                                                |  |  |
| Shipment          | By sea,by air,by Express and your shipping agent is acceptable                                                       |  |  |
| Usage<br>Occasion | Home decor,Wedding Decoration,Wedding Favors,Decoration enhancement,                                                 |  |  |