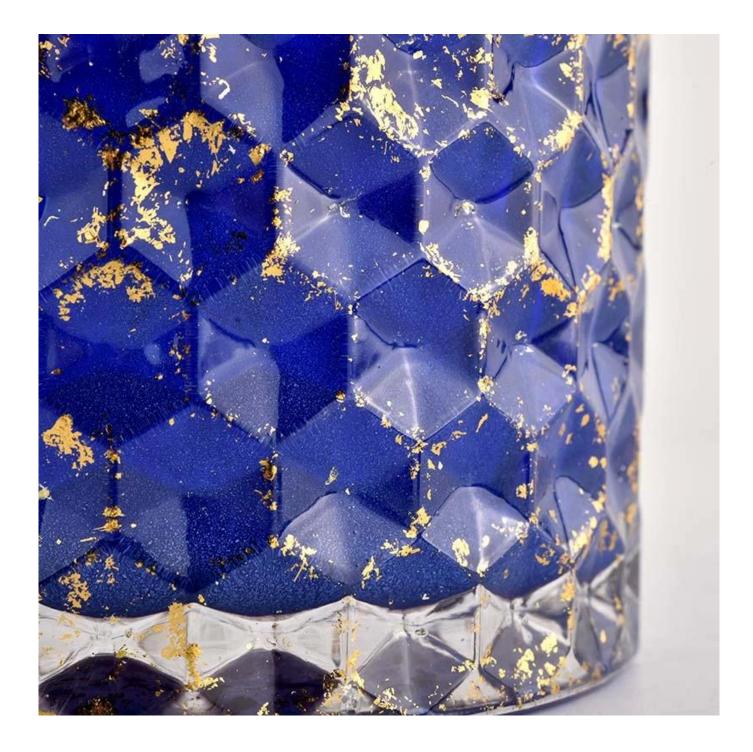

# Custom mark blue glass shinning glass candlestick home decoration candle jar with lids

Why Choose Sunny Glassware

- Upmost dedication to design, never compression on quality
- <u>Sunny Glassware</u> strictly protect the customers' designs, all the newly designed items from us haven't been copied in three years.
- Product quality is the major focus in Sunny Glassware. <u>Sunny Glassware</u> once demolished 80,000 pcs of glass vessel with barely visible blemish.

### 80% Candle Jars Exclusive Supplier

Ξ

including Nest Fragrance Candle Lite, UGG etc popular brands

product description

| product<br>name   | Custom mark blue glass shinning glass candlestick home decoration candle jar with lids                               |  |  |
|-------------------|----------------------------------------------------------------------------------------------------------------------|--|--|
| Sample<br>time    | <ol> <li>5 days if there is glass shape and size</li> <li>15 days, if you need new shapes and sizes glass</li> </ol> |  |  |
| Measure           | Item No.:SGHL21112601<br>Top dia.: 99mm<br>Bottom dia.: 99mm<br>Height: 90mm<br>Capacity: 440ml<br>Weight: 525g      |  |  |
| Packing           | Normal packing,Individual gift box, PVC box, window box, color box, white box, etc                                   |  |  |
| Delivery<br>time  | Within 35 days after the sample and order confirmed                                                                  |  |  |
| Payment<br>term   | 30% deposit by T/T in advance and the balance against the copy of B/L                                                |  |  |
| Shipment          | By sea,by air,by Express and your shipping agent is acceptable                                                       |  |  |
| Usage<br>Occasion | Home decor,Wedding Decoration,Wedding Favors,Decoration enhancement,                                                 |  |  |