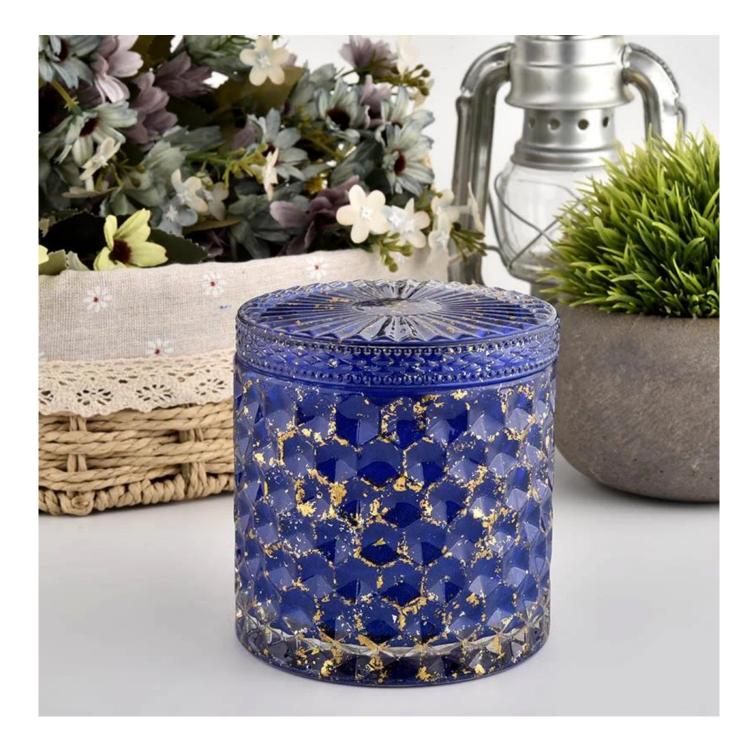

# Custom mark blue glass shinning glass candlestick home decoration candle jar with lids

Why Choose Sunny Glassware

- Upmost dedication to design, never compression on quality
- <u>Sunny Glassware</u> strictly protect the customers' designs, all the newly designed items from us haven't been copied in three years.
- Product quality is the major focus in Sunny Glassware. <u>Sunny Glassware</u> once demolished 80,000 pcs of glass vessel with barely visible blemish.

### 80% Candle Jars Exclusive Supplier

Ξ

including Nest Fragrance Candle Lite, UGG etc popular brands

product description

| product<br>name   | Custom mark blue glass shinning glass candlestick home decoration candle jar with lids                               |  |  |
|-------------------|----------------------------------------------------------------------------------------------------------------------|--|--|
| Sample<br>time    | <ol> <li>5 days if there is glass shape and size</li> <li>15 days, if you need new shapes and sizes glass</li> </ol> |  |  |
| Measure           | Item No.:SGHL21112601<br>Top dia.: 99mm<br>Bottom dia.: 99mm<br>Height: 90mm<br>Capacity: 440ml<br>Weight: 525g      |  |  |
| Packing           | Normal packing,Individual gift box, PVC box, window box, color box, white box, etc                                   |  |  |
| Delivery<br>time  | Within 35 days after the sample and order confirmed                                                                  |  |  |
| Payment<br>term   | 30% deposit by T/T in advance and the balance against the copy of B/L                                                |  |  |
| Shipment          | By sea,by air,by Express and your shipping agent is acceptable                                                       |  |  |
| Usage<br>Occasion | Home decor,Wedding Decoration,Wedding Favors,Decoration enhancement,                                                 |  |  |