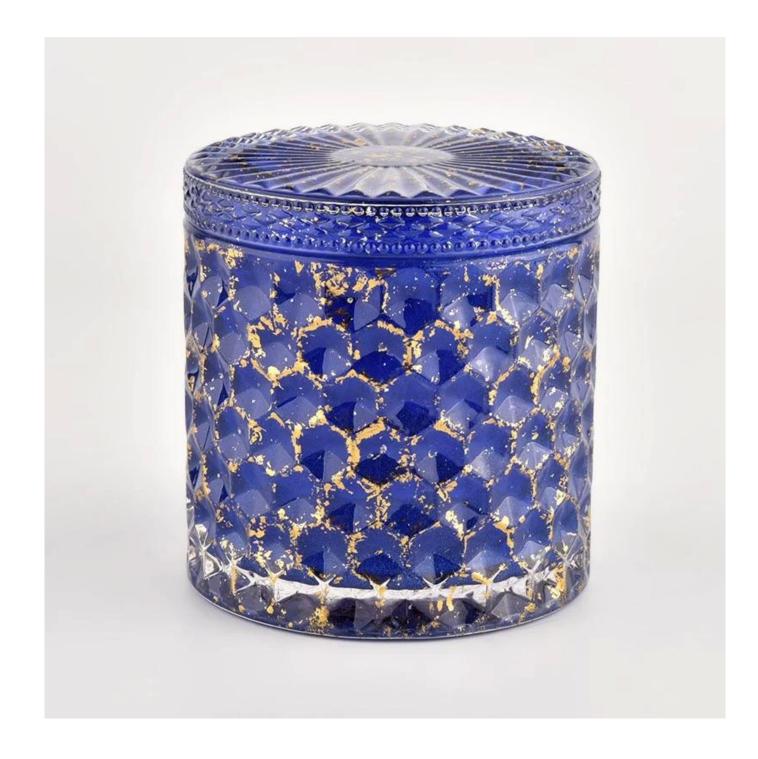

# Custom mark blue glass shinning glass candlestick home decoration candle jar with lids

Why Choose Sunny Glassware

- Upmost dedication to design, never compression on quality
- <u>Sunny Glassware</u> strictly protect the customers' designs, all the newly designed items from us haven't been copied in three years.
- Product quality is the major focus in Sunny Glassware. <u>Sunny Glassware</u> once demolished 80,000 pcs of glass vessel with barely visible blemish.

### 80% Candle Jars Exclusive Supplier

Ξ

including Nest Fragrance Candle Lite, UGG etc popular brands

product description

| product<br>name   | Custom mark blue glass shinning glass candlestick home decoration candle jar with lids                               |  |  |
|-------------------|----------------------------------------------------------------------------------------------------------------------|--|--|
| Sample<br>time    | <ol> <li>5 days if there is glass shape and size</li> <li>15 days, if you need new shapes and sizes glass</li> </ol> |  |  |
| Measure           | Item No.:SGHL21112601<br>Top dia.: 99mm<br>Bottom dia.: 99mm<br>Height: 90mm<br>Capacity: 440ml<br>Weight: 525g      |  |  |
| Packing           | Normal packing,Individual gift box, PVC box, window box, color box, white box, etc                                   |  |  |
| Delivery<br>time  | Within 35 days after the sample and order confirmed                                                                  |  |  |
| Payment<br>term   | 30% deposit by T/T in advance and the balance against the copy of B/L                                                |  |  |
| Shipment          | By sea,by air,by Express and your shipping agent is acceptable                                                       |  |  |
| Usage<br>Occasion | Home decor,Wedding Decoration,Wedding Favors,Decoration enhancement,                                                 |  |  |