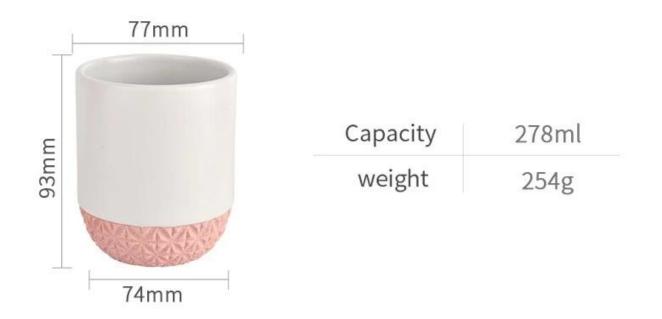

### product description

| product<br>name   | Custom pink bottom <u>ceramic candle jars</u> for home decor wedding                                                 |
|-------------------|----------------------------------------------------------------------------------------------------------------------|
| Sample<br>time    | <ol> <li>5 days if there is glass shape and size</li> <li>15 days, if you need new shapes and sizes glass</li> </ol> |
| Measure           | Item No.:SGMK21102725<br>Top dia: 77mm<br>Bottom dia: 74mm<br>Height: 93mm<br>Weight: 254g<br>Capacity: 278ml        |
| Packing           | Normal packing,Individual gift box, PVC box, window box, color box, white box, etc                                   |
| Delivery<br>time  | Within 35 days after the sample and order confirmed                                                                  |
| Payment<br>term   | 30% deposit by T/T in advance and the balance against the copy of B/L                                                |
| Shipment          | By sea,by air,by Express and your shipping agent is acceptable                                                       |
| Usage<br>Occasion | Home decor,Wedding Decoration,Wedding Favors,Decoration enhancement,                                                 |