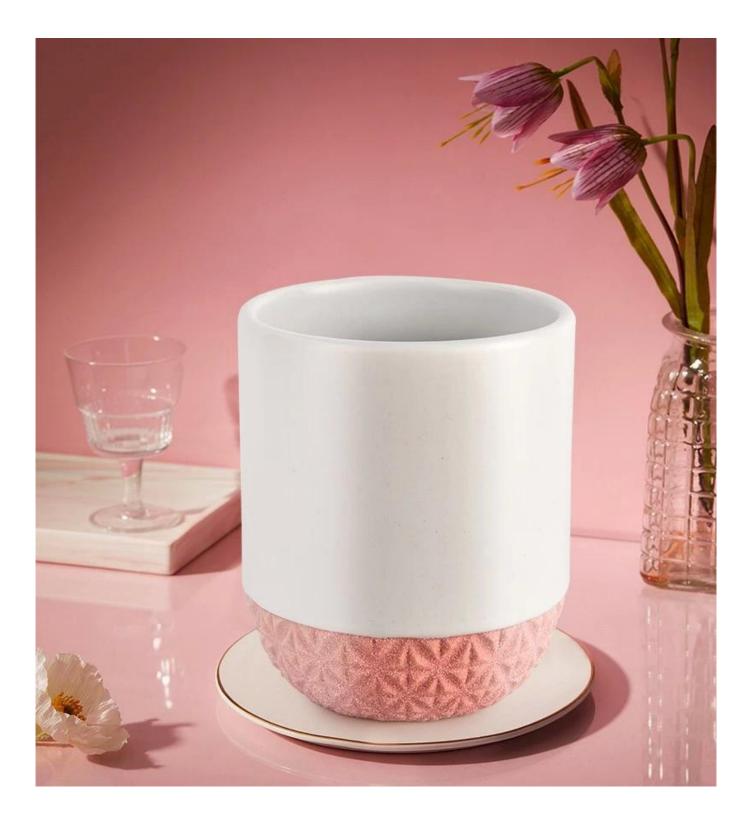

Custom pink bottom <u>ceramic candle jars</u> for home decor wedding

Why Choose Sunny Glassware

- Upmost dedication to design, never compression on quality
- <u>Sunny Glassware</u> strictly protect the customers' designs, all the newly designed items from us haven't been copied in three years.
- Product quality is the major focus in <u>Sunny Glassware</u>. <u>Sunny Glassware</u> once demolished 80,000 pcs of glass vessel with barely visible blemish.

### product description

| product<br>name   | Custom pink bottom <u>ceramic candle jars</u> for home decor wedding                                                 |
|-------------------|----------------------------------------------------------------------------------------------------------------------|
| Sample<br>time    | <ol> <li>5 days if there is glass shape and size</li> <li>15 days, if you need new shapes and sizes glass</li> </ol> |
| Measure           | Item No.:SGMK21102725<br>Top dia: 77mm<br>Bottom dia: 74mm<br>Height: 93mm<br>Weight: 254g<br>Capacity: 278ml        |
| Packing           | Normal packing,Individual gift box, PVC box, window box, color box, white box, etc                                   |
| Delivery<br>time  | Within 35 days after the sample and order confirmed                                                                  |
| Payment<br>term   | 30% deposit by T/T in advance and the balance against the copy of B/L                                                |
| Shipment          | By sea,by air,by Express and your shipping agent is acceptable                                                       |
| Usage<br>Occasion | Home decor,Wedding Decoration,Wedding Favors,Decoration enhancement,                                                 |

This youthful and vigorous <u>ceramic candle jars</u> provide various choice. No matter as candle jar, or as storage jar, It can bring warmth and happiness to your life, customize pattern jars provide you more choices that matches with your home decoration. You can work out more patterns for you candle brand!

Unusual shapes and simple style-perfect for presenting your style in any room. Quality, impressive style and these <u>ceramic candle jars</u> so very gift worthy.

This decorative candle jar is the perfect gift for friendship and makes a elegance high-end gift for your loved ones. Everyone will appreciate the craftsmanship quality of this exquisite <u>ceramic candle jars</u>.

This gorgeous <u>ceramic candle jars</u> matches with any home decoration furniture, for example, dining table, cooking bench, dressing table, tea table, coffee bar and bookshelves. It is also easy going with restaurants and hotels. When the candle is lighted, the room is filled with aroma!