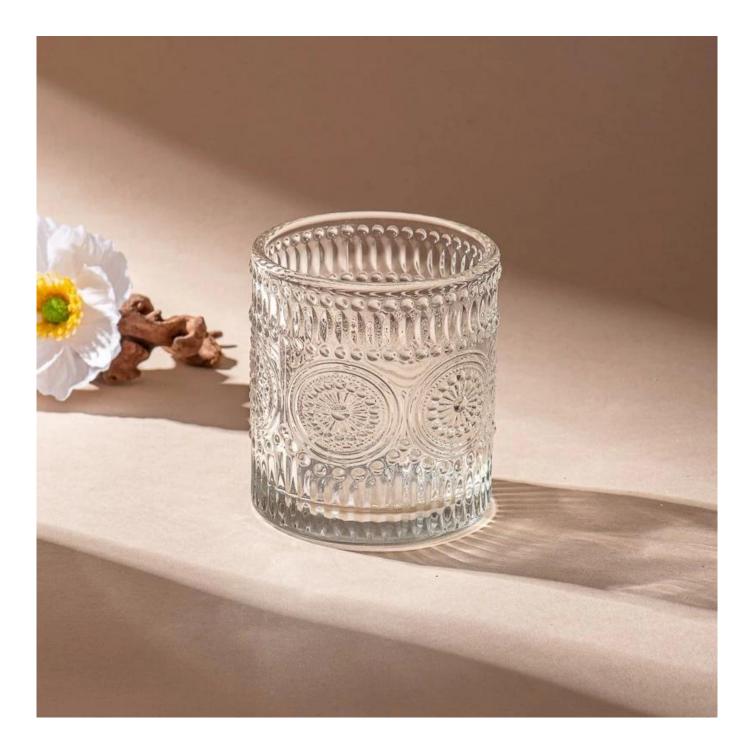

The surface of the tank body adopts exquisite retro relief craftsmanship, delicately depicting classic patterns such as entwined vines, blooming flowers, and classical designs. Every raised texture seems to be telling an ancient story.

The concave and convex reliefs complement the transparent glass material. When the candlelight flickers, the light and shadow dance and flow among the reliefs, presenting the beauty of retro art to the fullest.

When vintage reliefs meet transparent glass, the weight of history and the agility of light and shadow blend perfectly. This candle jar, with its unique artistic texture and practical design, takes you on a romantic retro journey through the long river of time.