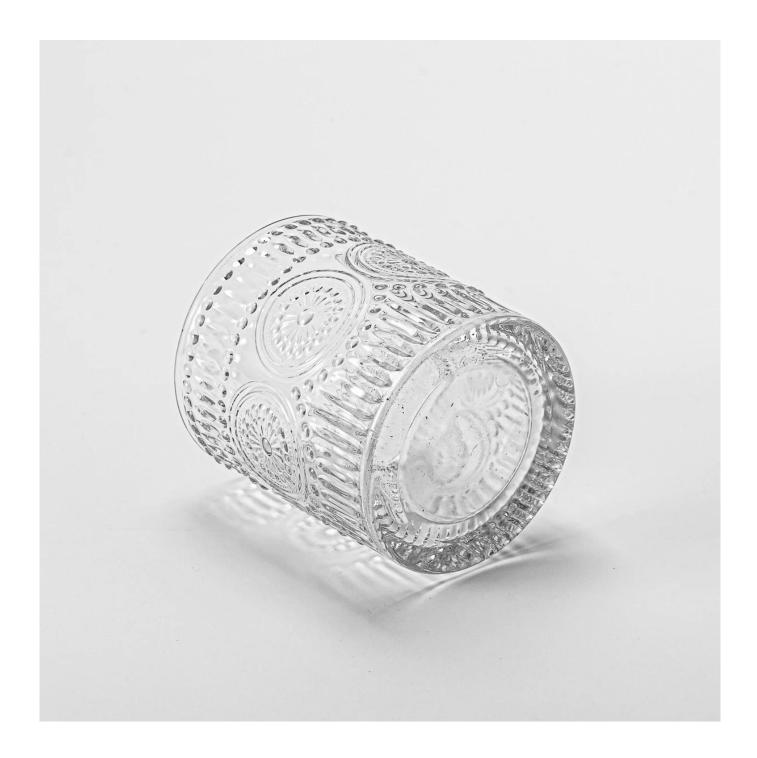

The surface of the tank body adopts exquisite retro relief craftsmanship, delicately depicting classic patterns such as entwined vines, blooming flowers, and classical designs. Every raised texture seems to be telling an ancient story.

The concave and convex reliefs complement the transparent glass material. When the candlelight flickers, the light and shadow dance and flow among the reliefs, presenting the beauty of retro art to the fullest.

When vintage reliefs meet transparent glass, the weight of history and the agility of light and shadow blend perfectly. This candle jar, with its unique artistic texture and practical design, takes you on a romantic retro journey through the long river of time.