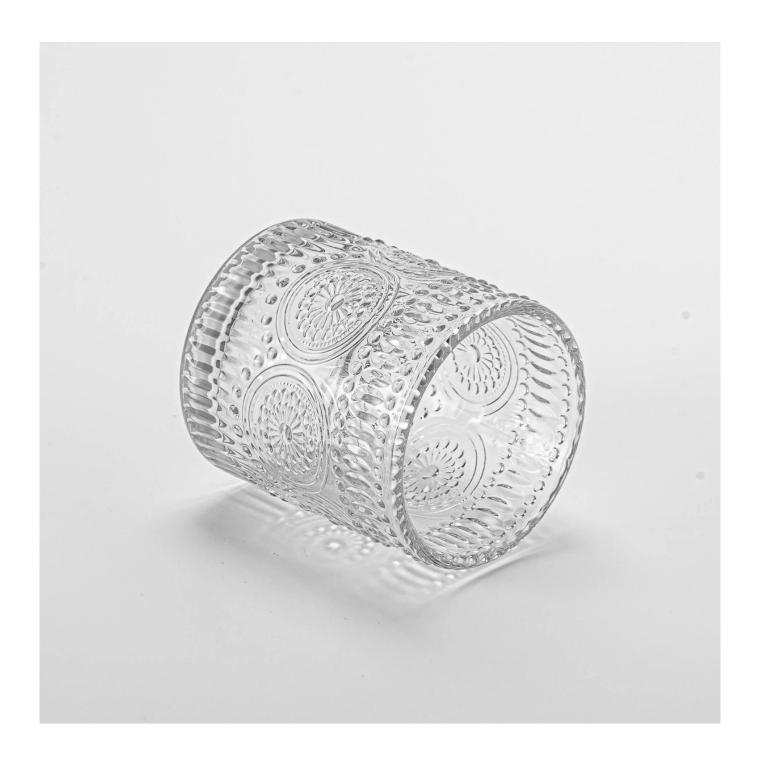

The surface of the tank body adopts exquisite retro relief craftsmanship, delicately depicting classic patterns such as entwined vines, blooming flowers, and classical designs. Every raised texture seems to be telling an ancient story.

The concave and convex reliefs complement the transparent glass material. When the candlelight flickers, the light and shadow dance and flow among the reliefs, presenting the beauty of retro art to the fullest.

When vintage reliefs meet transparent glass, the weight of history and the agility of light and shadow blend perfectly. This candle jar, with its unique artistic texture and practical design, takes you on a romantic retro journey through the long river of time.