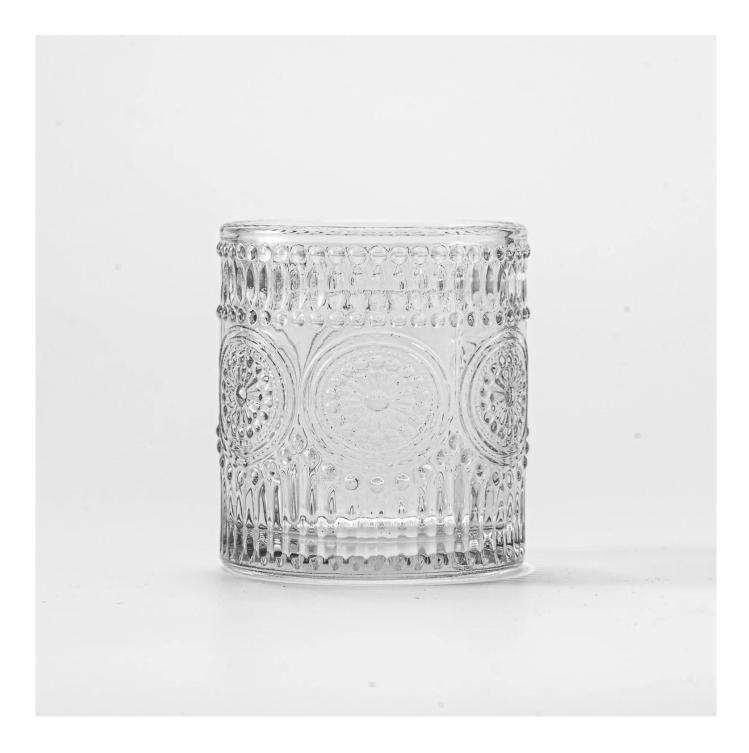

### Custom vintage relief clear glass candle jar for home decor

Why Choose Sunny Glassware

- Upmost dedication to design, never compression on quality
- Sunny Glassware strictly protect the customers' designs, all the newly designed items from us haven't been copied in three years.
- Product quality is the major focus in Sunny Glassware Sunny Glassware once demolished 80,000 pcs of glass vessel with barely visible blemish.

The surface of the tank body adopts exquisite retro relief craftsmanship, delicately depicting classic patterns such as entwined vines, blooming flowers, and classical designs. Every raised texture seems to be telling an ancient story.

The concave and convex reliefs complement the transparent glass material. When the candlelight flickers, the light and shadow dance and flow among the reliefs, presenting the beauty of retro art to the fullest.

When vintage reliefs meet transparent glass, the weight of history and the agility of light and shadow blend perfectly. This candle jar, with its unique artistic texture and practical design, takes you on a romantic retro journey through the long river of time.