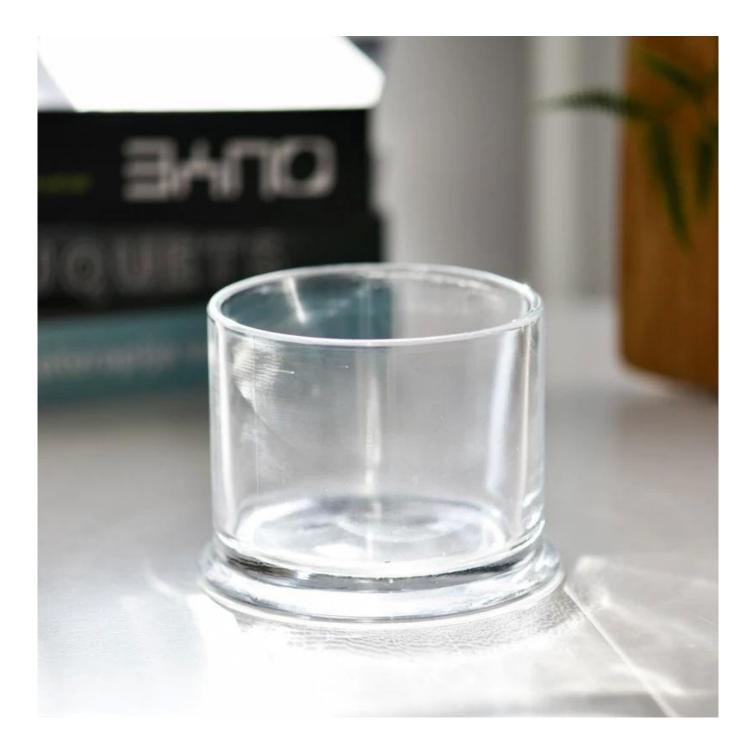

Multi-scenario applications ignite the inspiration for life
This glass candle jar can be used on the coffee table in the living room, by
the bedside in the bedroom, and in the bathing area of the bathroom. One
jar of candlelight enhances the style of the space