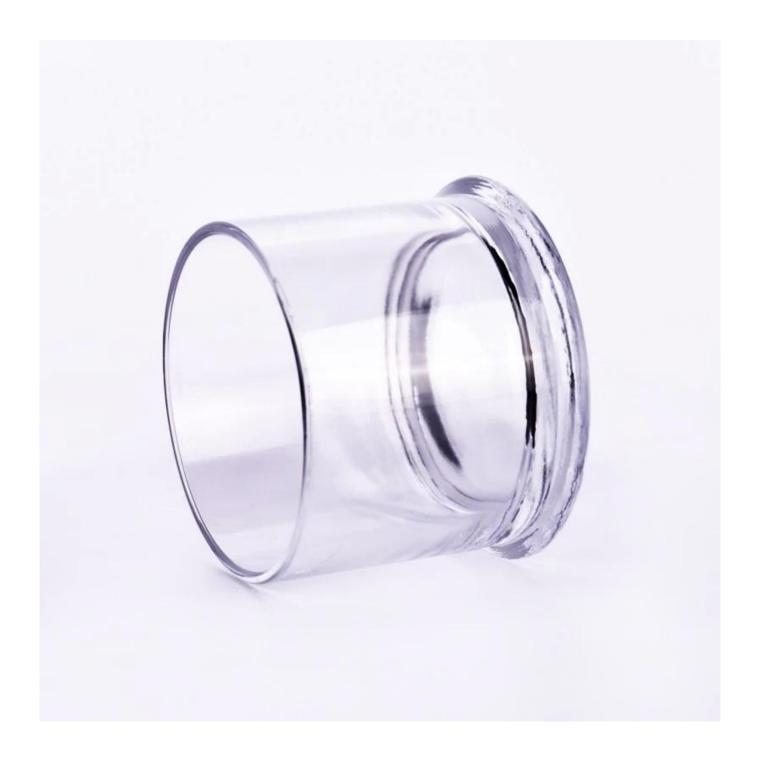

## product description

| product<br>name   | Wholesale transparent large-capacity glass candle jars for wedding decorations                    |
|-------------------|---------------------------------------------------------------------------------------------------|
| Sample<br>time    | 1. 5 days if there is glass shape and size 2. 15 days, if you need new shapes and sizes glass     |
| Measure           | Item No.:SGJSJ24062502 Top dia: 105mm Bottom dia: 115mm Height: 87mm Weight: 554g Capacity: 512ml |
| Packing           | Normal packing, Individual gift box, PVC box, window box, color box, white box, etc               |
| Delivery<br>time  | Within 35 days after the sample and order confirmed                                               |
| Payment<br>term   | 30% deposit by T/T in advance and the balance against the copy of B/L                             |
| Shipment          | By sea,by air,by Express and your shipping agent is acceptable                                    |
| Usage<br>Occasion | Home decor, Wedding Decoration, Wedding Favors, Decoration enhancement,                           |

The 360° fully transparent design clearly presents every frame of light and shadow changes during the burning of the candle. From the faint glow of the flickering wick to the texture of the slowly flowing wax liquid, every light is a dual treat for both the eyes and the nose.

The can body is designed with a wide mouth, making it easy to pour wax liquid and insert dried flowers, aromatherapy crystals, shells and other decorative items. Whether you are a beginner trying or a professional handcrafting, you can create a unique custom candle.