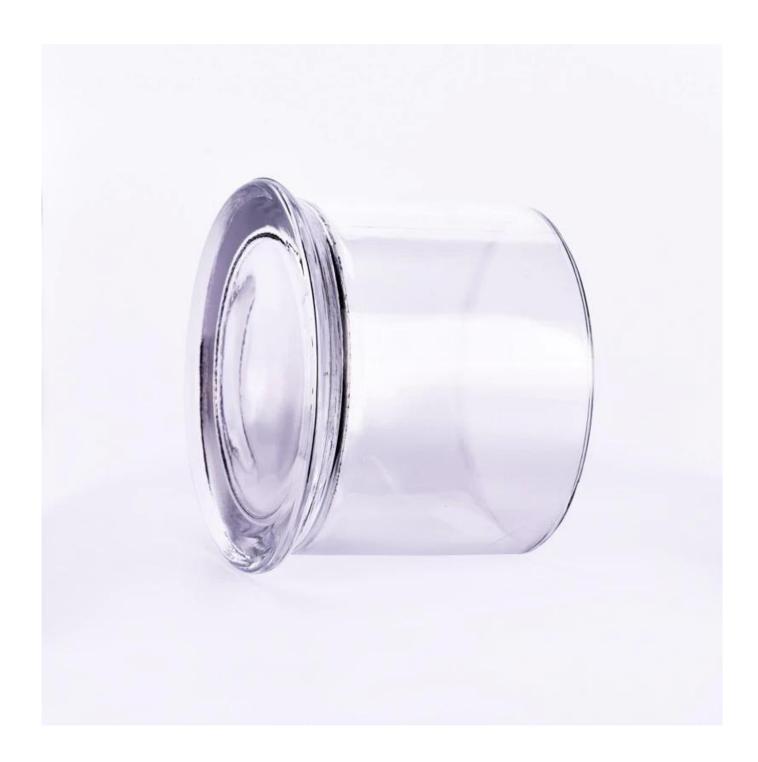

## product description

| product<br>name   | Wholesale transparent large-capacity glass candle jars for wedding decorations                    |
|-------------------|---------------------------------------------------------------------------------------------------|
| Sample<br>time    | 1. 5 days if there is glass shape and size 2. 15 days, if you need new shapes and sizes glass     |
| Measure           | Item No.:SGJSJ24062502 Top dia: 105mm Bottom dia: 115mm Height: 87mm Weight: 554g Capacity: 512ml |
| Packing           | Normal packing, Individual gift box, PVC box, window box, color box, white box, etc               |
| Delivery<br>time  | Within 35 days after the sample and order confirmed                                               |
| Payment<br>term   | 30% deposit by T/T in advance and the balance against the copy of B/L                             |
| Shipment          | By sea,by air,by Express and your shipping agent is acceptable                                    |
| Usage<br>Occasion | Home decor, Wedding Decoration, Wedding Favors, Decoration enhancement,                           |

The 360° fully transparent design clearly presents every frame of light and shadow changes during the burning of the candle. From the faint glow of the flickering wick to the texture of the slowly flowing wax liquid, every light is a dual treat for both the eyes and the nose.

The can body is designed with a wide mouth, making it easy to pour wax liquid and insert dried flowers, aromatherapy crystals, shells and other decorative items. Whether you are a beginner trying or a professional handcrafting, you can create a unique custom candle.