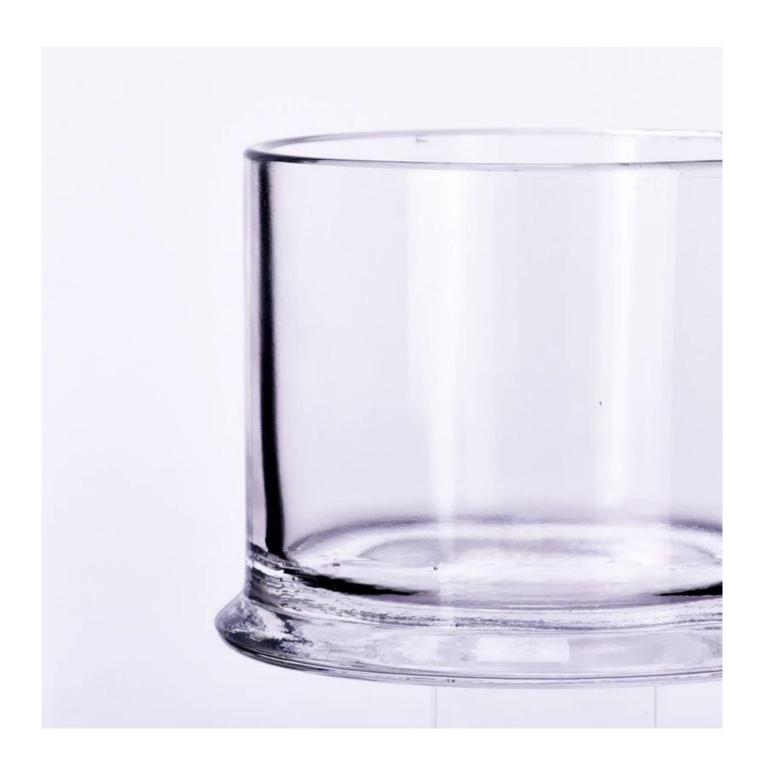

## product description

| product<br>name   | Wholesale transparent large-capacity glass candle jars for wedding decorations                    |
|-------------------|---------------------------------------------------------------------------------------------------|
| Sample<br>time    | 1. 5 days if there is glass shape and size 2. 15 days, if you need new shapes and sizes glass     |
| Measure           | Item No.:SGJSJ24062502 Top dia: 105mm Bottom dia: 115mm Height: 87mm Weight: 554g Capacity: 512ml |
| Packing           | Normal packing, Individual gift box, PVC box, window box, color box, white box, etc               |
| Delivery<br>time  | Within 35 days after the sample and order confirmed                                               |
| Payment<br>term   | 30% deposit by T/T in advance and the balance against the copy of B/L                             |
| Shipment          | By sea,by air,by Express and your shipping agent is acceptable                                    |
| Usage<br>Occasion | Home decor, Wedding Decoration, Wedding Favors, Decoration enhancement,                           |

The 360° fully transparent design clearly presents every frame of light and shadow changes during the burning of the candle. From the faint glow of the flickering wick to the texture of the slowly flowing wax liquid, every light is a dual treat for both the eyes and the nose.

The can body is designed with a wide mouth, making it easy to pour wax liquid and insert dried flowers, aromatherapy crystals, shells and other decorative items. Whether you are a beginner trying or a professional handcrafting, you can create a unique custom candle.