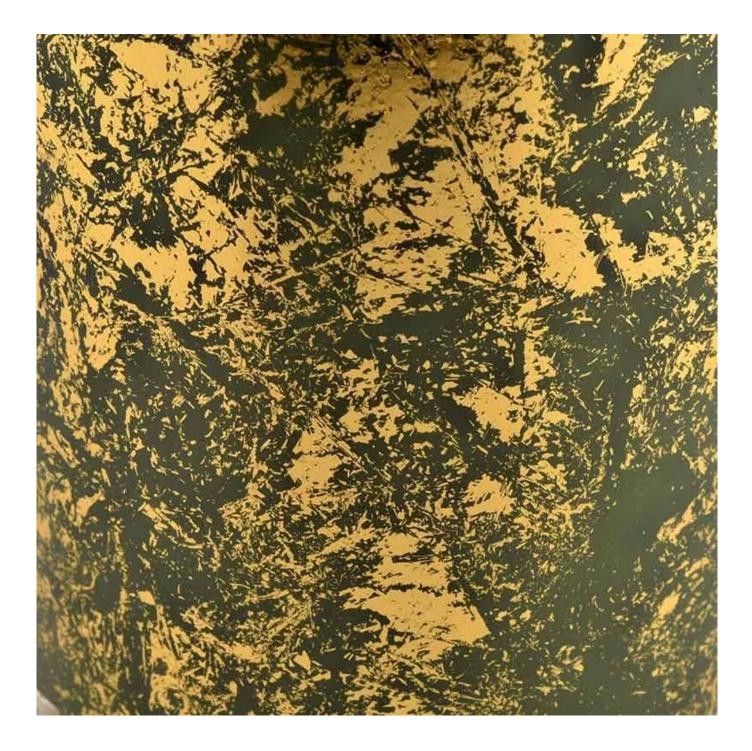

# **Custom wholesale Luxury gold green glass Empty Candle Jar Candle Vessel**

Why Choose Sunny Glassware

- Upmost dedication to design, never compression on quality
- <u>Sunny Glassware</u> strictly protect the customers' designs, all the newly designed items from us haven't been copied in three years.
- Product quality is the major focus in Sunny Glassware. <u>Sunny Glassware</u> once demolished 80,000 pcs of glass vessel with barely visible blemish.

| Measure           | Item No.:SGHL21112609<br>Top dia:80mm<br>Bottom dia:74mm<br>Height:90mm<br>Weight:303g<br>Capacity:290ml |  |  |  |
|-------------------|----------------------------------------------------------------------------------------------------------|--|--|--|
| Packing           | Normal packing,Individual gift box, PVC box, window box, color box, white box, etc                       |  |  |  |
| Delivery<br>time  | Within 35 days after the sample and order confirmed                                                      |  |  |  |
| Payment<br>term   | 30% deposit by T/T in advance and the balance against the copy of B/L                                    |  |  |  |
| Shipment          | By sea,by air,by Express and your shipping agent is acceptable                                           |  |  |  |
| Usage<br>Occasion | Home decor,Wedding Decoration,Wedding Favors,Decoration enhancement,                                     |  |  |  |