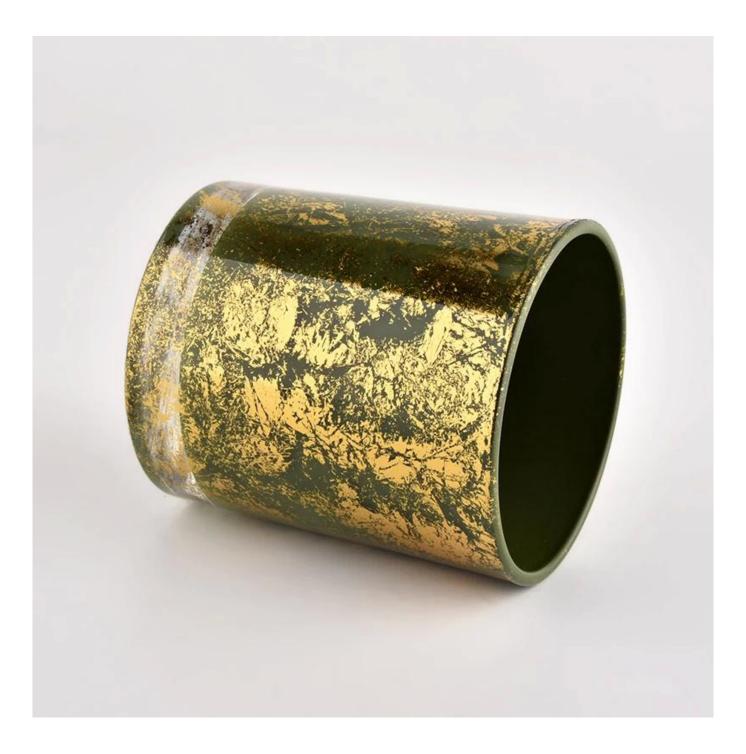

# **Custom wholesale Luxury gold green glass Empty Candle Jar Candle Vessel**

Why Choose Sunny Glassware

- Upmost dedication to design, never compression on quality
- <u>Sunny Glassware</u> strictly protect the customers' designs, all the newly designed items from us haven't been copied in three years.
- Product quality is the major focus in Sunny Glassware. <u>Sunny Glassware</u> once demolished 80,000 pcs of glass vessel with barely visible blemish.

| Measure           | Item No.:SGHL21112609<br>Top dia:80mm<br>Bottom dia:74mm<br>Height:90mm<br>Weight:303g<br>Capacity:290ml |  |  |  |
|-------------------|----------------------------------------------------------------------------------------------------------|--|--|--|
| Packing           | Normal packing,Individual gift box, PVC box, window box, color box, white box, etc                       |  |  |  |
| Delivery<br>time  | Within 35 days after the sample and order confirmed                                                      |  |  |  |
| Payment<br>term   | 30% deposit by T/T in advance and the balance against the copy of B/L                                    |  |  |  |
| Shipment          | By sea,by air,by Express and your shipping agent is acceptable                                           |  |  |  |
| Usage<br>Occasion | Home decor,Wedding Decoration,Wedding Favors,Decoration enhancement,                                     |  |  |  |