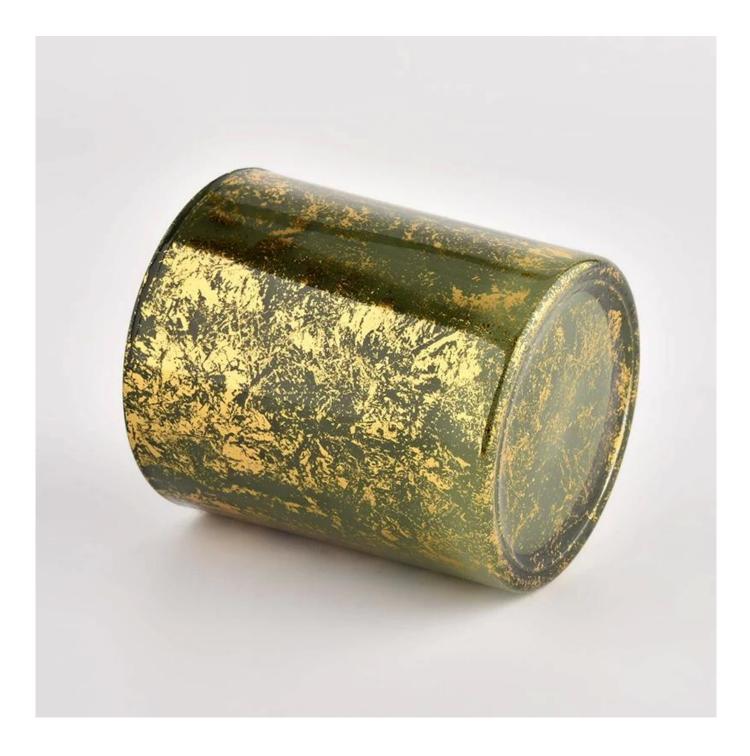

# **Custom wholesale Luxury gold green glass Empty Candle Jar Candle Vessel**

Why Choose Sunny Glassware

- Upmost dedication to design, never compression on quality
- <u>Sunny Glassware</u> strictly protect the customers' designs, all the newly designed items from us haven't been copied in three years.
- Product quality is the major focus in Sunny Glassware. <u>Sunny Glassware</u> once demolished 80,000 pcs of glass vessel with barely visible blemish.

| Measure           | Item No.:SGHL21112609<br>Top dia:80mm<br>Bottom dia:74mm<br>Height:90mm<br>Weight:303g<br>Capacity:290ml |  |  |  |
|-------------------|----------------------------------------------------------------------------------------------------------|--|--|--|
| Packing           | Normal packing,Individual gift box, PVC box, window box, color box, white box, etc                       |  |  |  |
| Delivery<br>time  | Within 35 days after the sample and order confirmed                                                      |  |  |  |
| Payment<br>term   | 30% deposit by T/T in advance and the balance against the copy of B/L                                    |  |  |  |
| Shipment          | By sea,by air,by Express and your shipping agent is acceptable                                           |  |  |  |
| Usage<br>Occasion | Home decor,Wedding Decoration,Wedding Favors,Decoration enhancement,                                     |  |  |  |