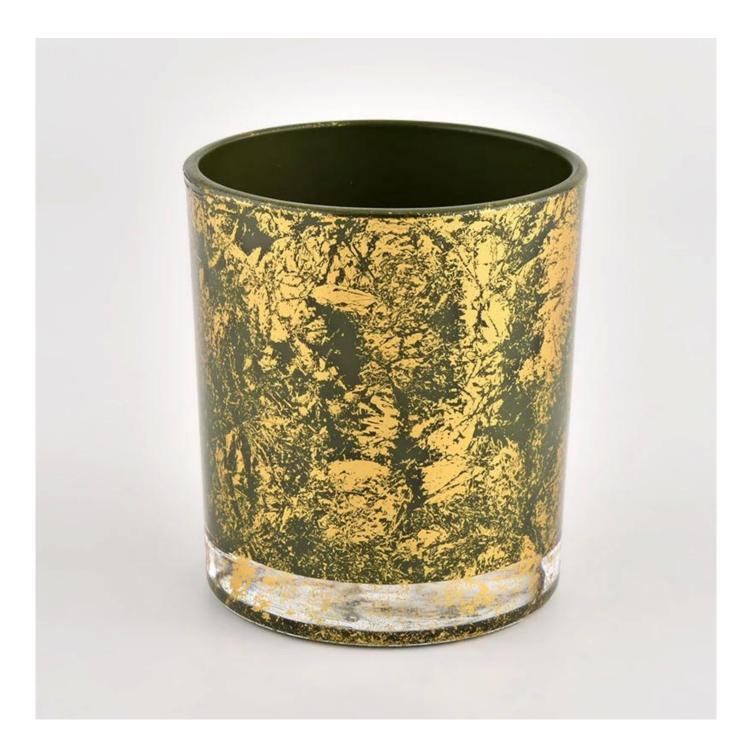

# **Custom wholesale Luxury gold green glass Empty Candle Jar Candle Vessel**

Why Choose Sunny Glassware

- Upmost dedication to design, never compression on quality
- <u>Sunny Glassware</u> strictly protect the customers' designs, all the newly designed items from us haven't been copied in three years.
- Product quality is the major focus in Sunny Glassware. <u>Sunny Glassware</u> once demolished 80,000 pcs of glass vessel with barely visible blemish.

### product description

| product<br>name | Custom wholesale Luxury gold green glass Empty Candle Jar Candle Vessel                                              |
|-----------------|----------------------------------------------------------------------------------------------------------------------|
| Sample<br>time  | <ol> <li>5 days if there is glass shape and size</li> <li>15 days, if you need new shapes and sizes glass</li> </ol> |

| Measure           | Item No.:SGHL21112609<br>Top dia:80mm<br>Bottom dia:74mm<br>Height:90mm<br>Weight:303g<br>Capacity:290ml |  |  |  |
|-------------------|----------------------------------------------------------------------------------------------------------|--|--|--|
| Packing           | Normal packing,Individual gift box, PVC box, window box, color box, white box, etc                       |  |  |  |
| Delivery<br>time  | Within 35 days after the sample and order confirmed                                                      |  |  |  |
| Payment<br>term   | 30% deposit by T/T in advance and the balance against the copy of B/L                                    |  |  |  |
| Shipment          | By sea,by air,by Express and your shipping agent is acceptable                                           |  |  |  |
| Usage<br>Occasion | Home decor,Wedding Decoration,Wedding Favors,Decoration enhancement,                                     |  |  |  |