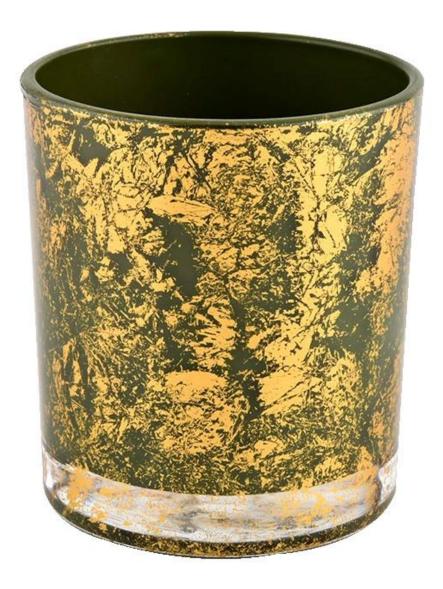

# **Custom wholesale Luxury gold green glass Empty Candle Jar Candle Vessel**

Why Choose Sunny Glassware

- Upmost dedication to design, never compression on quality
- <u>Sunny Glassware</u> strictly protect the customers' designs, all the newly designed items from us haven't been copied in three years.
- Product quality is the major focus in Sunny Glassware. <u>Sunny Glassware</u> once demolished 80,000 pcs of glass vessel with barely visible blemish.

### product description

| product<br>name | Custom wholesale Luxury gold green glass Empty Candle Jar Candle Vessel                                              |
|-----------------|----------------------------------------------------------------------------------------------------------------------|
| Sample<br>time  | <ol> <li>5 days if there is glass shape and size</li> <li>15 days, if you need new shapes and sizes glass</li> </ol> |

| Measure           | Item No.:SGHL21112609<br>Top dia:80mm<br>Bottom dia:74mm<br>Height:90mm<br>Weight:303g<br>Capacity:290ml |  |  |  |
|-------------------|----------------------------------------------------------------------------------------------------------|--|--|--|
| Packing           | Normal packing,Individual gift box, PVC box, window box, color box, white box, etc                       |  |  |  |
| Delivery<br>time  | Within 35 days after the sample and order confirmed                                                      |  |  |  |
| Payment<br>term   | 30% deposit by T/T in advance and the balance against the copy of B/L                                    |  |  |  |
| Shipment          | By sea,by air,by Express and your shipping agent is acceptable                                           |  |  |  |
| Usage<br>Occasion | Home decor,Wedding Decoration,Wedding Favors,Decoration enhancement,                                     |  |  |  |