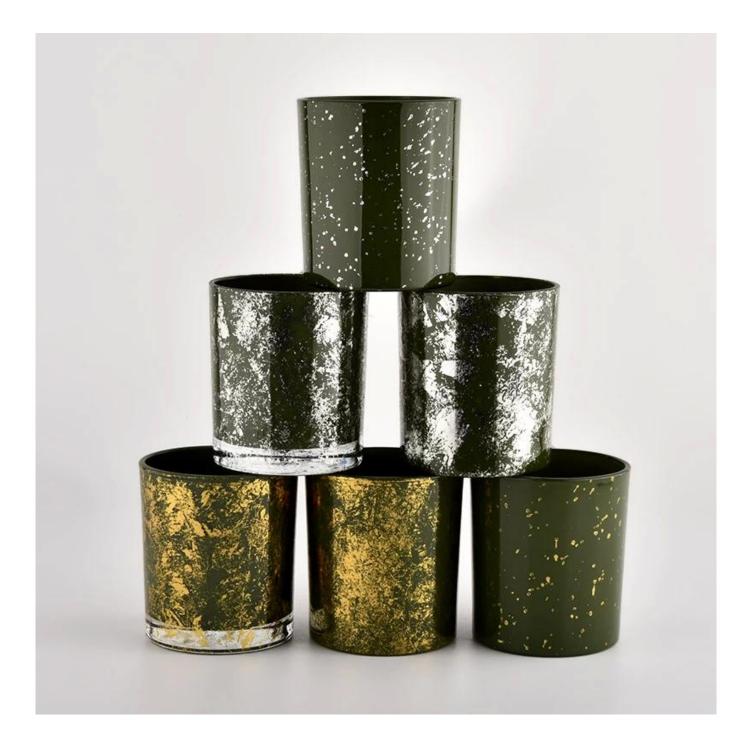

# **Custom wholesale Luxury gold green glass Empty Candle Jar Candle Vessel**

Why Choose Sunny Glassware

- Upmost dedication to design, never compression on quality
- <u>Sunny Glassware</u> strictly protect the customers' designs, all the newly designed items from us haven't been copied in three years.
- Product quality is the major focus in Sunny Glassware. <u>Sunny Glassware</u> once demolished 80,000 pcs of glass vessel with barely visible blemish.

| Measure           | Item No.:SGHL21112609<br>Top dia:80mm<br>Bottom dia:74mm<br>Height:90mm<br>Weight:303g<br>Capacity:290ml |  |  |  |
|-------------------|----------------------------------------------------------------------------------------------------------|--|--|--|
| Packing           | Normal packing,Individual gift box, PVC box, window box, color box, white box, etc                       |  |  |  |
| Delivery<br>time  | Within 35 days after the sample and order confirmed                                                      |  |  |  |
| Payment<br>term   | 30% deposit by T/T in advance and the balance against the copy of B/L                                    |  |  |  |
| Shipment          | By sea,by air,by Express and your shipping agent is acceptable                                           |  |  |  |
| Usage<br>Occasion | Home decor,Wedding Decoration,Wedding Favors,Decoration enhancement,                                     |  |  |  |