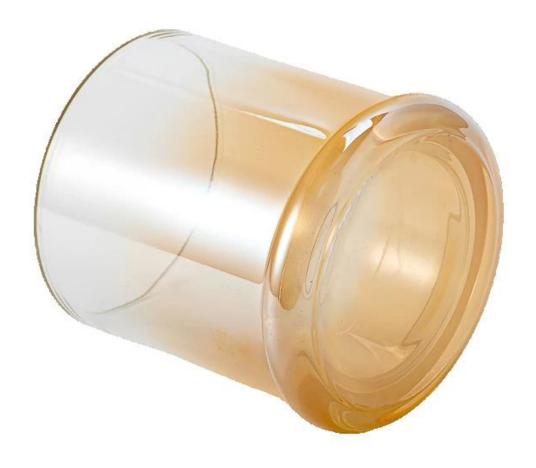

Exclusive toning process: from light yellow to rich amber, gradual layers like sunset, warm and healing.

Suitable scene: home decoration, wedding table, aromatherapy gift box, holiday hand gift, a can of multi-purpose, light up the sense of life ceremony.

Whether it is a holiday gift or a daily self-reward, this <u>glass candle jars</u> is a rare choice. It not only represents a mind, but also the pursuit and yearning for the quality of life.