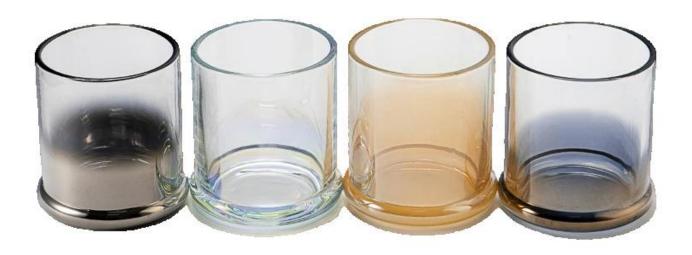

## product description

| product<br>name   | Custom yellow gradient <u>glass candle jars</u> for wholesalers as family gifts                       |
|-------------------|-------------------------------------------------------------------------------------------------------|
| Sample<br>time    | 1. 5 days if there is glass shape and size<br>2. 15 days, if you need new shapes and sizes glass      |
| Measure           | Item No.:SGHY24121607 Top dia: 96 mm Bottom dia: 103 mm Height: 107 mm Weight: 560 g Capacity: 530 ml |
| Packing           | Normal packing, Individual gift box, PVC box, window box, color box, white box, etc                   |
| Delivery<br>time  | Within 35 days after the sample and order confirmed                                                   |
| Payment<br>term   | 30% deposit by T/T in advance and the balance against the copy of B/L                                 |
| Shipment          | By sea,by air,by Express and your shipping agent is acceptable                                        |
| Usage<br>Occasion | Home decor,Wedding Decoration,Wedding Favors,Decoration enhancement,                                  |

Exclusive toning process: from light yellow to rich amber, gradual layers like sunset, warm and healing.

Suitable scene: home decoration, wedding table, aromatherapy gift box, holiday hand gift, a can of multi-purpose, light up the sense of life ceremony.