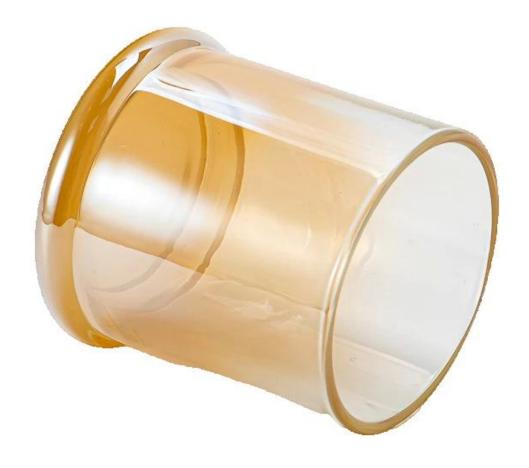

Exclusive toning process: from light yellow to rich amber, gradual layers like sunset, warm and healing.

Suitable scene: home decoration, wedding table, aromatherapy gift box, holiday hand gift, a can of multi-purpose, light up the sense of life ceremony.

Whether it is a holiday gift or a daily self-reward, this <u>glass candle jars</u> is a rare choice. It not only represents a mind, but also the pursuit and yearning for the quality of life.