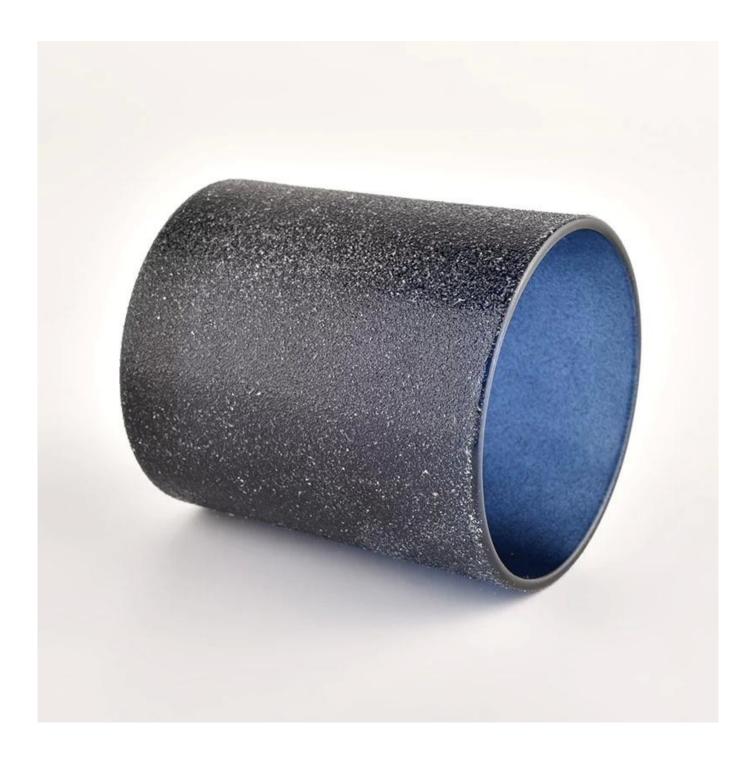

Unusual shapes and simple style-perfect for presenting your style in any room. Quality, impressive style and these <u>glass candle jar</u> so very gift worthy.

This gorgeous glass candle jar matches with any home decoration furniture, for example, dining table, cooking bench, dressing table, tea table, coffee bar and bookshelves. It is also easy going with restaurants and hotels. When the candle is lighted, the room is filled with aroma!

This decorative candle jar is the perfect gift for friendship and makes a elegance high-end gift for your loved ones. Everyone will appreciate the craftsmanship quality of this exquisite glass candle jar.