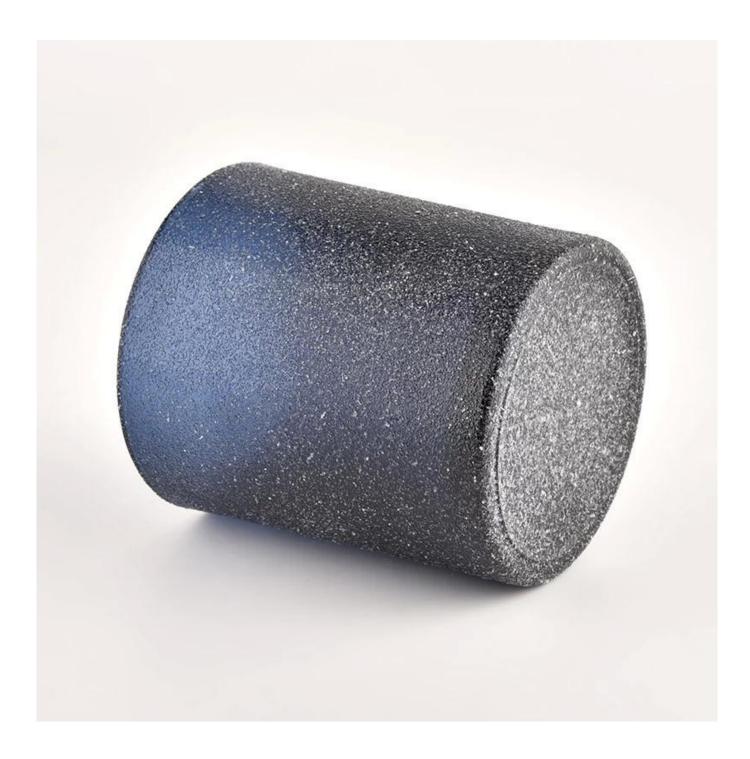

Unusual shapes and simple style-perfect for presenting your style in any room. Quality, impressive style and these <u>glass candle jar</u> so very gift worthy.

This gorgeous glass candle jar matches with any home decoration furniture, for example, dining table, cooking bench, dressing table, tea table, coffee bar and bookshelves. It is also easy going with restaurants and hotels. When the candle is lighted, the room is filled with aroma!

This decorative candle jar is the perfect gift for friendship and makes a elegance high-end gift for your loved ones. Everyone will appreciate the craftsmanship quality of this exquisite glass candle jar.