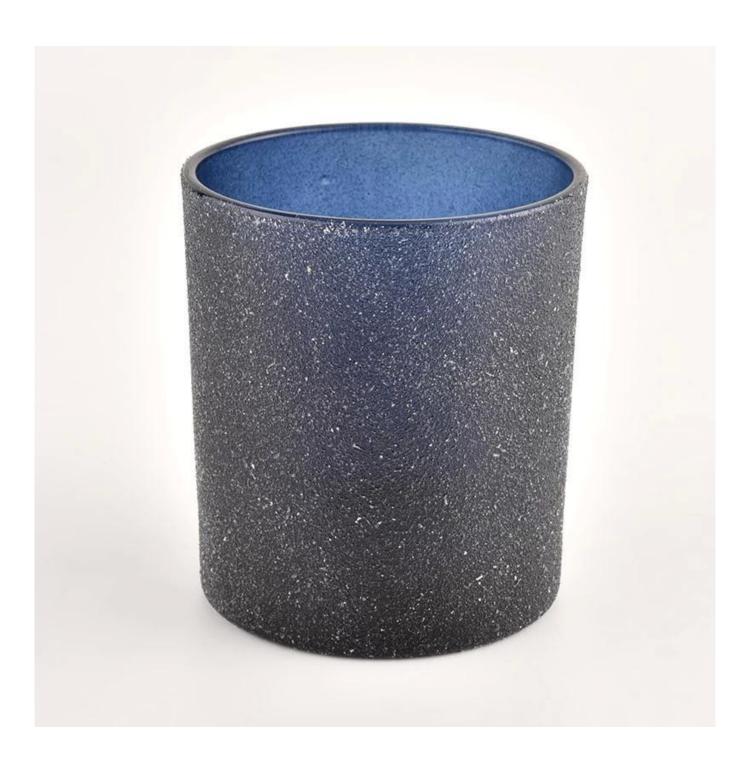

# product description

| product<br>name   | Customize Empty Black Frosted Candle Holders Decoration                                                              |
|-------------------|----------------------------------------------------------------------------------------------------------------------|
| Sample<br>time    | <ol> <li>5 days if there is glass shape and size</li> <li>15 days, if you need new shapes and sizes glass</li> </ol> |
| Measure           | Item No.:SGHL21121521 Top dia: 80mm Bottom dia: 74mm Height: 90mm Weight: 290g Capacity: 300ml                       |
| Packing           | Normal packing, Individual gift box, PVC box, window box, color box, white box, etc                                  |
| Delivery<br>time  | Within 35 days after the sample and order confirmed                                                                  |
| Payment<br>term   | 30% deposit by T/T in advance and the balance against the copy of B/L                                                |
| Shipment          | By sea,by air,by Express and your shipping agent is acceptable                                                       |
| Usage<br>Occasion | Home decor,Wedding Decoration,Wedding Favors,Decoration enhancement,                                                 |

Unusual shapes and simple style-perfect for presenting your style in any room. Quality, impressive style and these <u>glass candle jar</u> so very gift worthy.

This gorgeous glass candle jar matches with any home decoration furniture, for example, dining table, cooking bench, dressing table, tea table, coffee bar and bookshelves. It is also easy going with restaurants and hotels. When the candle is lighted, the room is filled with aroma!

This decorative candle jar is the perfect gift for friendship and makes a elegance high-end gift for your loved ones. Everyone will appreciate the craftsmanship quality of this exquisite glass candle jar.