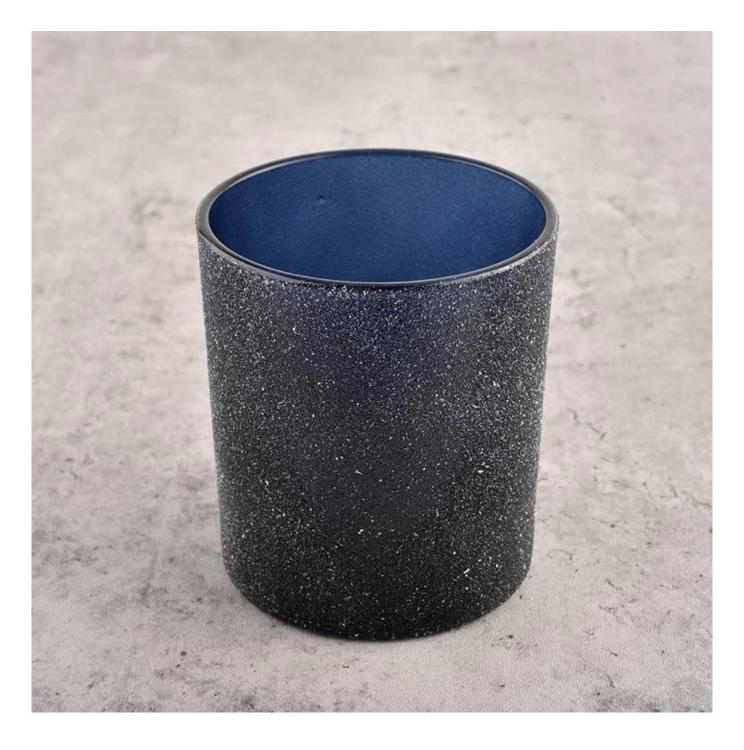

# product description

| product<br>name   | Customize Empty Black Frosted Candle Holders Decoration                                                              |
|-------------------|----------------------------------------------------------------------------------------------------------------------|
| Sample<br>time    | <ol> <li>5 days if there is glass shape and size</li> <li>15 days, if you need new shapes and sizes glass</li> </ol> |
| Measure           | Item No.:SGHL21121521 Top dia: 80mm Bottom dia: 74mm Height: 90mm Weight: 290g Capacity: 300ml                       |
| Packing           | Normal packing, Individual gift box, PVC box, window box, color box, white box, etc                                  |
| Delivery<br>time  | Within 35 days after the sample and order confirmed                                                                  |
| Payment<br>term   | 30% deposit by T/T in advance and the balance against the copy of B/L                                                |
| Shipment          | By sea,by air,by Express and your shipping agent is acceptable                                                       |
| Usage<br>Occasion | Home decor,Wedding Decoration,Wedding Favors,Decoration enhancement,                                                 |

Unusual shapes and simple style-perfect for presenting your style in any room. Quality, impressive style and these <u>glass candle jar</u> so very gift worthy.

This gorgeous glass candle jar matches with any home decoration furniture, for example, dining table, cooking bench, dressing table, tea table, coffee bar and bookshelves. It is also easy going with restaurants and hotels. When the candle is lighted, the room is filled with aroma!

This decorative candle jar is the perfect gift for friendship and makes a elegance high-end gift for your loved ones. Everyone will appreciate the craftsmanship quality of this exquisite glass candle jar.