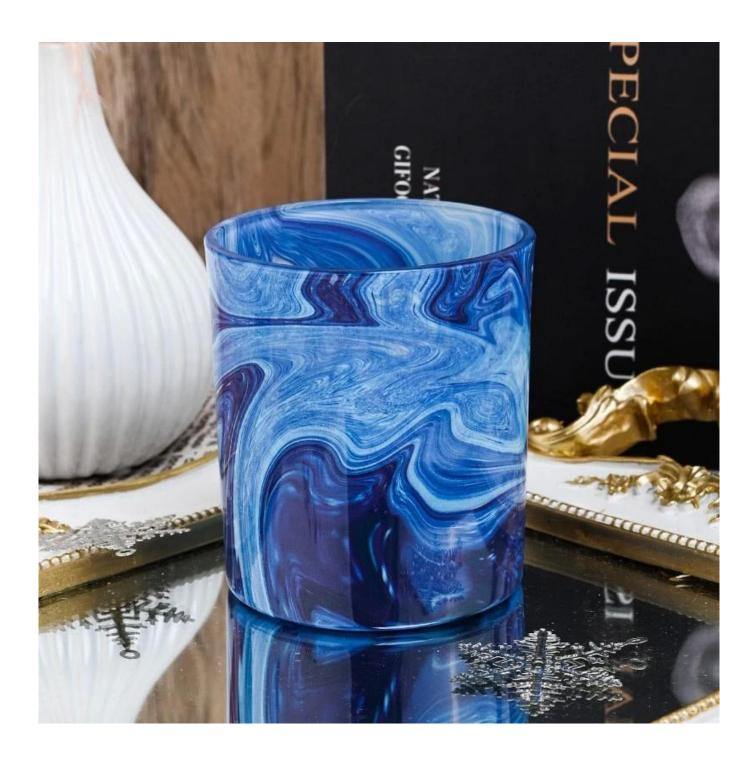

#### Candle Jars Description

The glass size is good for holding about 16 oz wax.

Candle accessaries

Team and Office