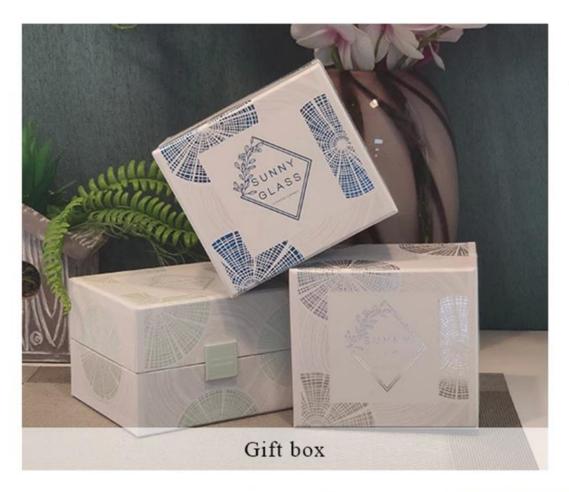

Product quality is the major focus in Sunny Glassware. Sunny Glassware once demolished 80,000 pcs of glass vessel with barely visible blemish.

#### Candle Jars Description

The glass size is good for holding about 16 oz wax.













Candle accessaries





Team and Office





#### Factory Show



#### **FACTORY**

There are about 20000 square meters in our factory which was built in 1992 year; Superior quality and high efficiency can be guranteed.





## **PROCESS CRAFTS**







2. Melting



3. Cutting





5. Molding



6. Polishing





8. Inspecting



9. Packing

#### **OUR CRAFTS**



#### Packing & Shipping

### **Different From The Peer**

Own professional shipping company( Shenzhen Sunny Worldwide logistics)



20+ years freight history and WCA members.



# **PACKING**









Certificates



#### Sample Room and Trade Show

<u>Sunny Glassware</u> present more than 5,000 items at Shenzhen sample room for a widely selection. it won a great cust omer evaluation. Welcome to Shenzhen office! The picture as following is only one part of our Owned design <u>candle</u> <u>holders</u>, Welcome to Shenzhen office to find your favorites, it will bring you a big surprise becasue it's hard to find another supplier like this in China.

# SAMPLE ROOM\_









#### **EXHIBITION**