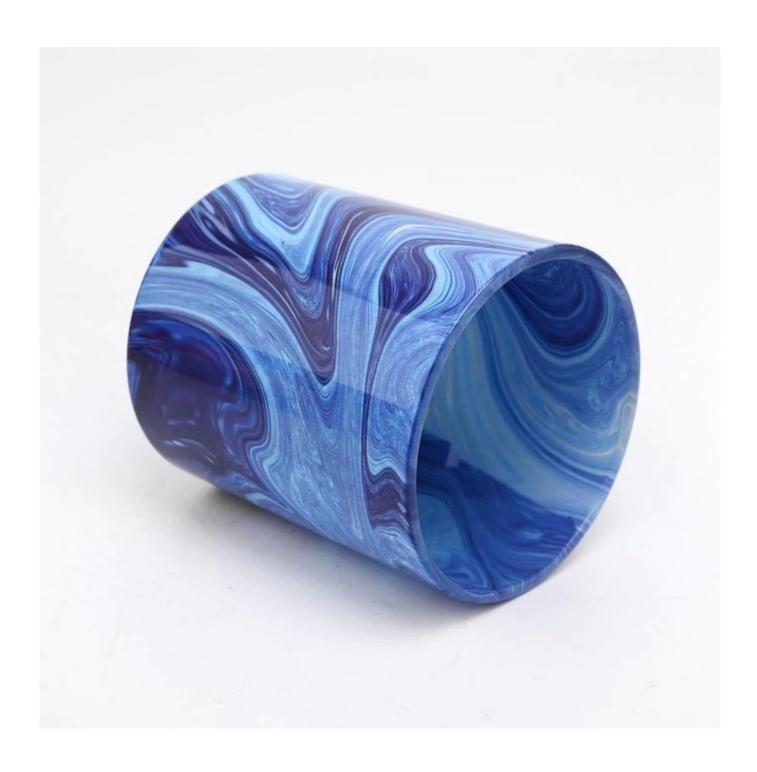

#### Candle Jars Description

The glass size is good for holding about 16 oz wax.

Candle accessaries

Team and Office