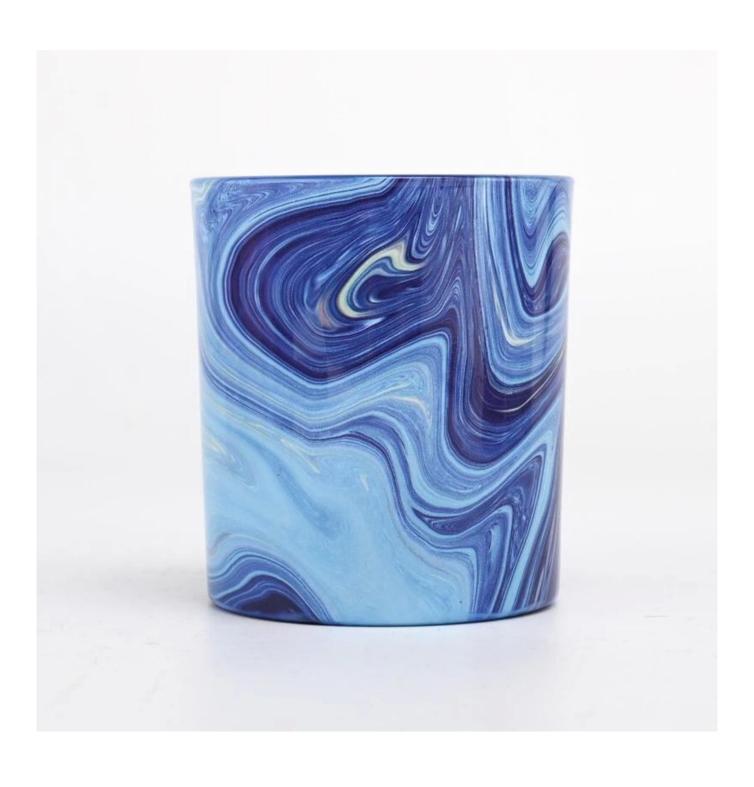

#### Candle Jars Description

The glass size is good for holding about 16 oz wax.

Candle accessaries

Team and Office