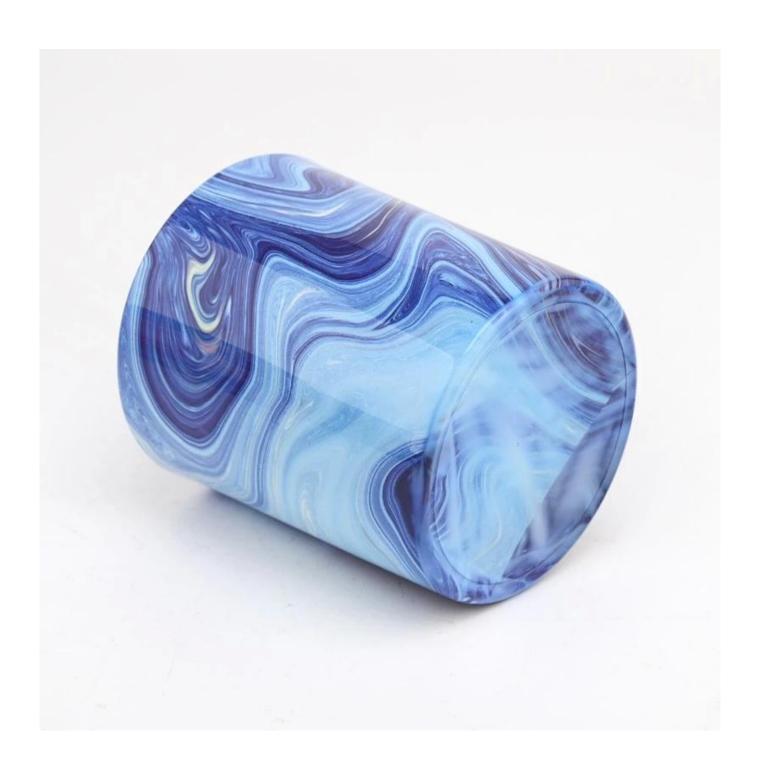

#### Candle Jars Description

The glass size is good for holding about 16 oz wax.

Candle accessaries

Team and Office