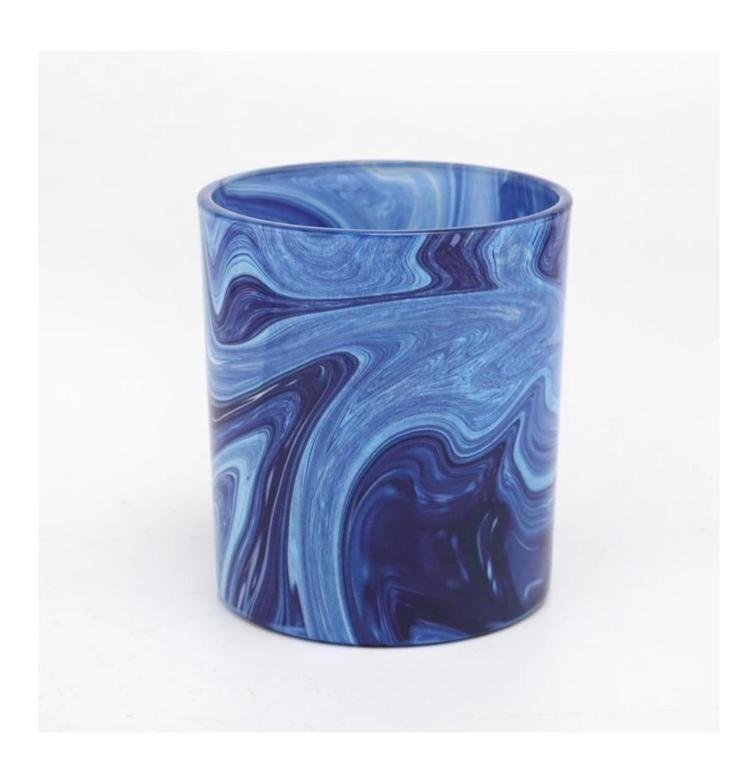

#### Candle Jars Description

The glass size is good for holding about 16 oz wax.

Candle accessaries

Team and Office