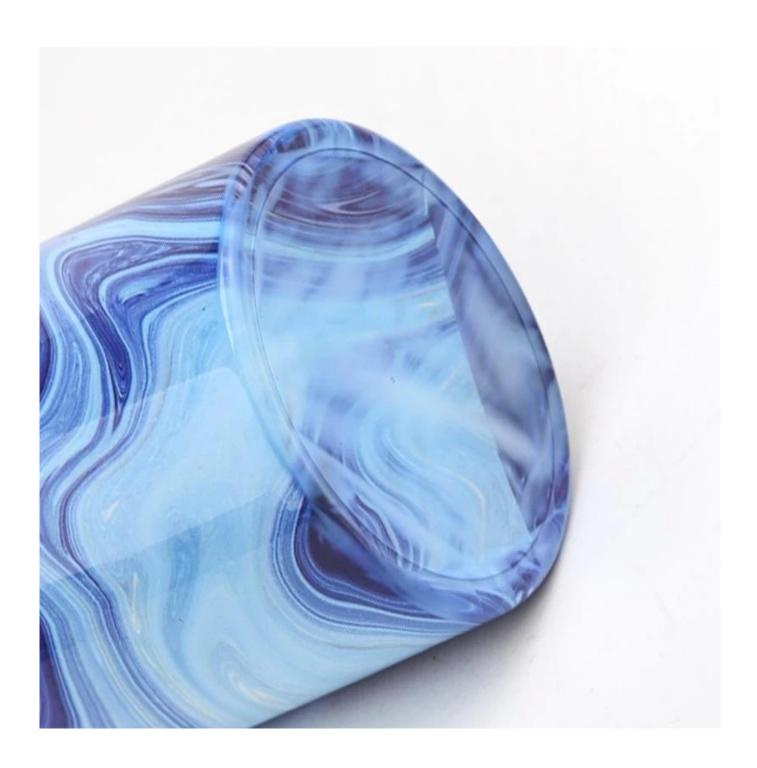

#### Candle Jars Description

The glass size is good for holding about 16 oz wax.

Candle accessaries

Team and Office