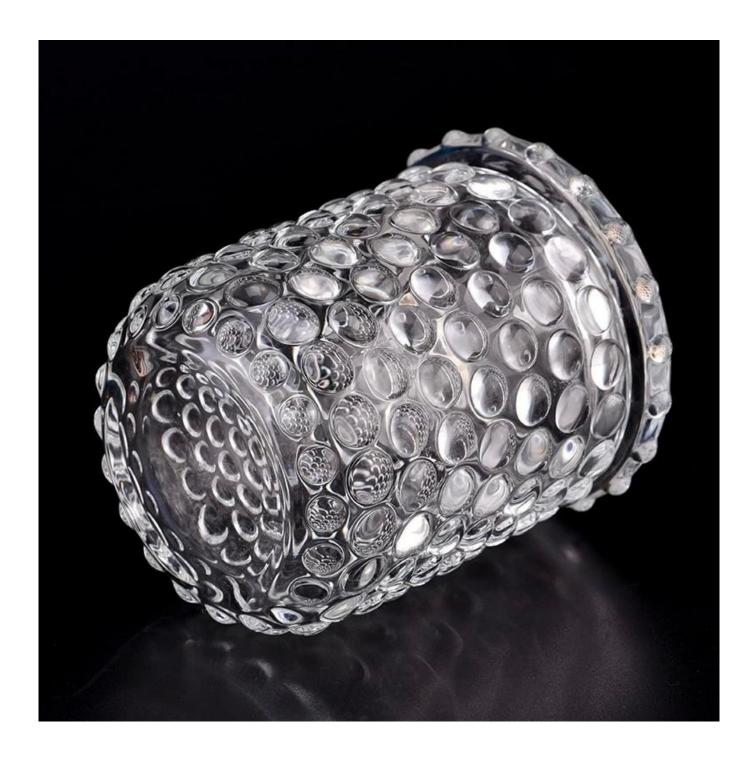

### product description

| product<br>name   | Customized 9.5 OZ pitted glass candle jar clear glass candle jar with lid                                                                                  |
|-------------------|------------------------------------------------------------------------------------------------------------------------------------------------------------|
| Sample<br>time    | 1. 5 days if there is glass shape and size 2. 15 days, if you need new shapes and sizes glass                                                              |
| Measure           | Item No.:SGGC23071001 Jar: Top dia: 81mm Bottom dia: 63mm Max dia: 87mm Height: 96mm Weight: 387g Capacity: 352ml Lid: Dia: 93mm Height: 43mm Weight: 164g |
| Packing           | Normal packing, Individual gift box, PVC box, window box, color box, white box, etc                                                                        |
| Delivery<br>time  | Within 35 days after the sample and order confirmed                                                                                                        |
| Payment<br>term   | 30% deposit by T/T in advance and the balance against the copy of B/L                                                                                      |
| Shipment          | By sea,by air,by Express and your shipping agent is acceptable                                                                                             |
| Usage<br>Occasion | Home decor, Wedding Decoration, Wedding Favors, Decoration enhancement,                                                                                    |

Unusual shapes and simple style-perfect for presenting your style in any room. Quality, impressive style and these glass candle jar so very gift worthy.

This clear <u>glass candle jars</u> is a fantastic choice for high end scented poured candles. <u>glass candle jars</u> is highly versatile for use around the home, <u>glass candle jars</u> restaurant or retail setting as a tumbler, water glass, or as vase for wedding centerpieces.