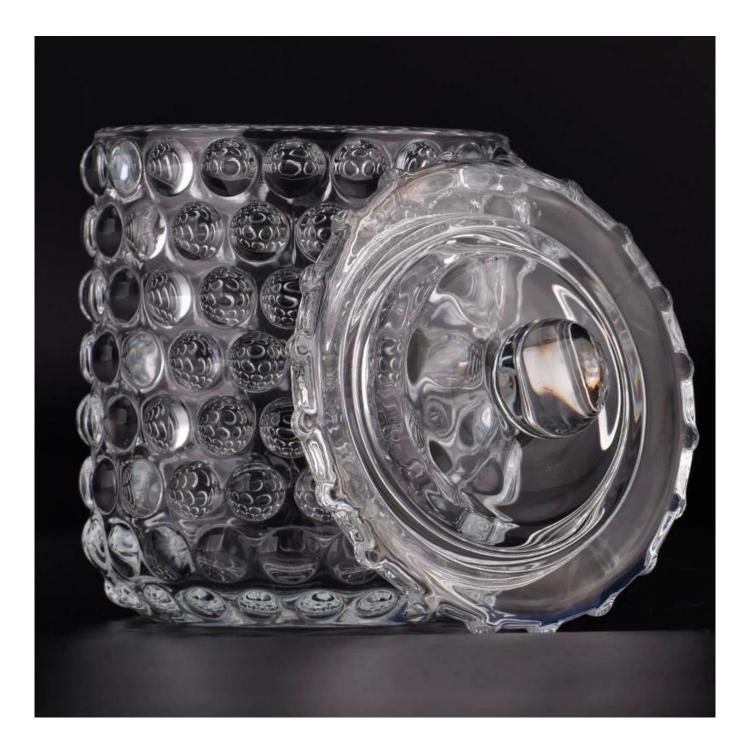

### product description

| product<br>name   | Customized 9.5 OZ pitted glass candle jar clear glass candle jar with lid                                                                                  |
|-------------------|------------------------------------------------------------------------------------------------------------------------------------------------------------|
| Sample<br>time    | 1. 5 days if there is glass shape and size 2. 15 days, if you need new shapes and sizes glass                                                              |
| Measure           | Item No.:SGGC23071001 Jar: Top dia: 81mm Bottom dia: 63mm Max dia: 87mm Height: 96mm Weight: 387g Capacity: 352ml Lid: Dia: 93mm Height: 43mm Weight: 164g |
| Packing           | Normal packing, Individual gift box, PVC box, window box, color box, white box, etc                                                                        |
| Delivery<br>time  | Within 35 days after the sample and order confirmed                                                                                                        |
| Payment<br>term   | 30% deposit by T/T in advance and the balance against the copy of B/L                                                                                      |
| Shipment          | By sea,by air,by Express and your shipping agent is acceptable                                                                                             |
| Usage<br>Occasion | Home decor, Wedding Decoration, Wedding Favors, Decoration enhancement,                                                                                    |

Unusual shapes and simple style-perfect for presenting your style in any room. Quality, impressive style and these glass candle jar so very gift worthy.

This clear <u>glass candle jars</u> is a fantastic choice for high end scented poured candles. <u>glass candle jars</u> is highly versatile for use around the home, <u>glass candle jars</u> restaurant or retail setting as a tumbler, water glass, or as vase for wedding centerpieces.