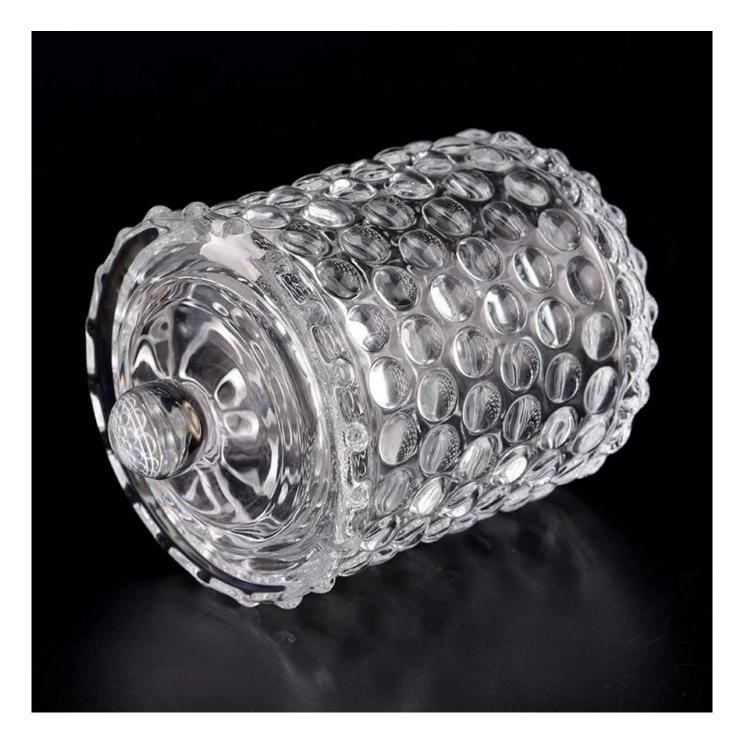

### product description

| product<br>name   | Customized 9.5 OZ pitted glass candle jar clear glass candle jar with lid                                                                                  |
|-------------------|------------------------------------------------------------------------------------------------------------------------------------------------------------|
| Sample<br>time    | 1. 5 days if there is glass shape and size 2. 15 days, if you need new shapes and sizes glass                                                              |
| Measure           | Item No.:SGGC23071001 Jar: Top dia: 81mm Bottom dia: 63mm Max dia: 87mm Height: 96mm Weight: 387g Capacity: 352ml Lid: Dia: 93mm Height: 43mm Weight: 164g |
| Packing           | Normal packing, Individual gift box, PVC box, window box, color box, white box, etc                                                                        |
| Delivery<br>time  | Within 35 days after the sample and order confirmed                                                                                                        |
| Payment<br>term   | 30% deposit by T/T in advance and the balance against the copy of B/L                                                                                      |
| Shipment          | By sea,by air,by Express and your shipping agent is acceptable                                                                                             |
| Usage<br>Occasion | Home decor, Wedding Decoration, Wedding Favors, Decoration enhancement,                                                                                    |

Unusual shapes and simple style-perfect for presenting your style in any room. Quality, impressive style and these glass candle jar so very gift worthy.

This clear <u>glass candle jars</u> is a fantastic choice for high end scented poured candles. <u>glass candle jars</u> is highly versatile for use around the home, <u>glass candle jars</u> restaurant or retail setting as a tumbler, water glass, or as vase for wedding centerpieces.