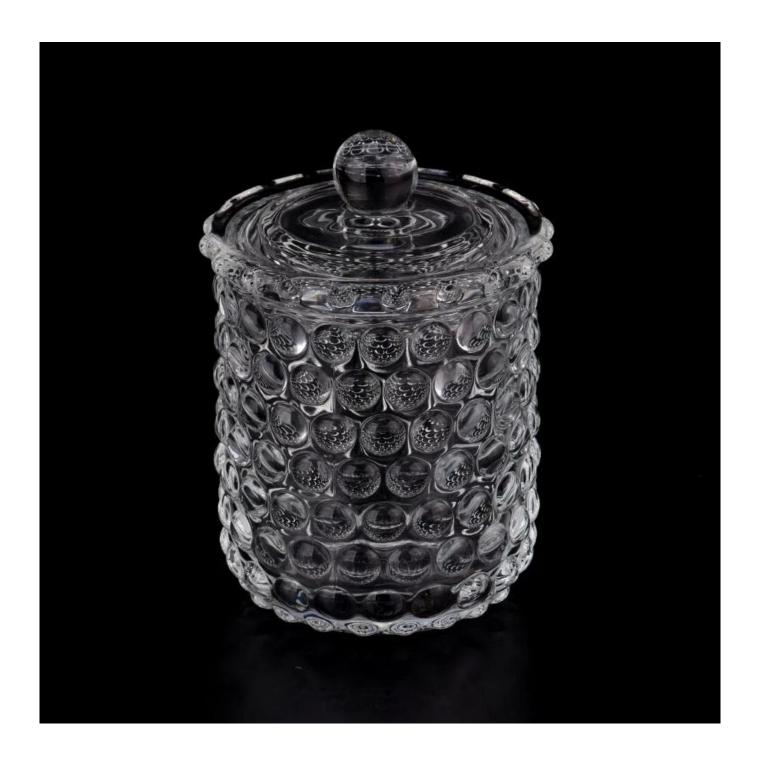

### product description

| product<br>name   | Customized 9.5 OZ pitted glass candle jar clear glass candle jar with lid                                                                                  |
|-------------------|------------------------------------------------------------------------------------------------------------------------------------------------------------|
| Sample<br>time    | 1. 5 days if there is glass shape and size 2. 15 days, if you need new shapes and sizes glass                                                              |
| Measure           | Item No.:SGGC23071001 Jar: Top dia: 81mm Bottom dia: 63mm Max dia: 87mm Height: 96mm Weight: 387g Capacity: 352ml Lid: Dia: 93mm Height: 43mm Weight: 164g |
| Packing           | Normal packing, Individual gift box, PVC box, window box, color box, white box, etc                                                                        |
| Delivery<br>time  | Within 35 days after the sample and order confirmed                                                                                                        |
| Payment<br>term   | 30% deposit by T/T in advance and the balance against the copy of B/L                                                                                      |
| Shipment          | By sea,by air,by Express and your shipping agent is acceptable                                                                                             |
| Usage<br>Occasion | Home decor, Wedding Decoration, Wedding Favors, Decoration enhancement,                                                                                    |

Unusual shapes and simple style-perfect for presenting your style in any room. Quality, impressive style and these glass candle jar so very gift worthy.

This clear <u>glass candle jars</u> is a fantastic choice for high end scented poured candles. <u>glass candle jars</u> is highly versatile for use around the home, <u>glass candle jars</u> restaurant or retail setting as a tumbler, water glass, or as vase for wedding centerpieces.