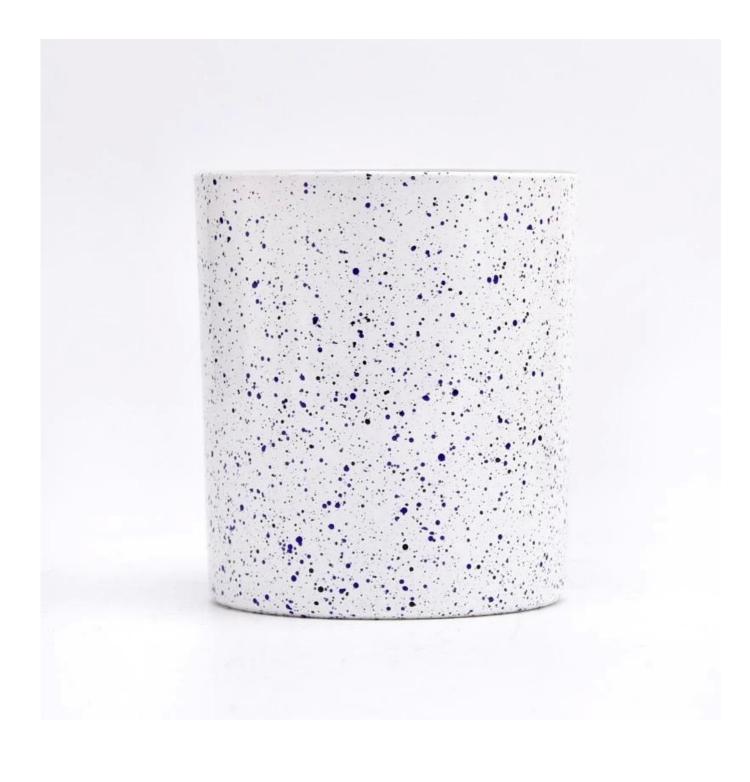

#### Candle Jars Description

This new series is colorful with random painting. The glass size is good for holding about 8 oz wax.

Candle accessaries

Team and Office