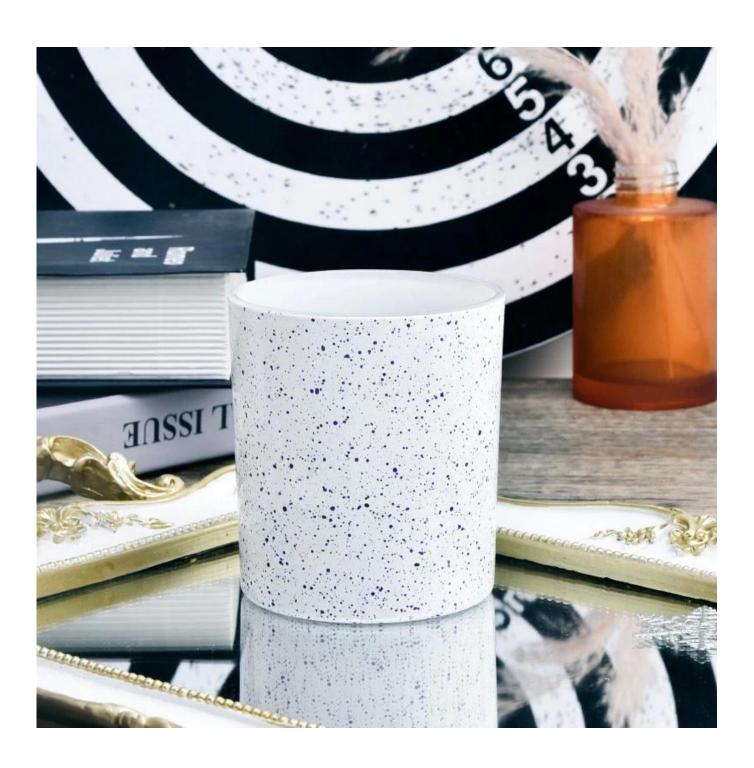

#### Candle Jars Description

This new series is colorful with random painting. The glass size is good for holding about 8 oz wax.

Candle accessaries

Team and Office