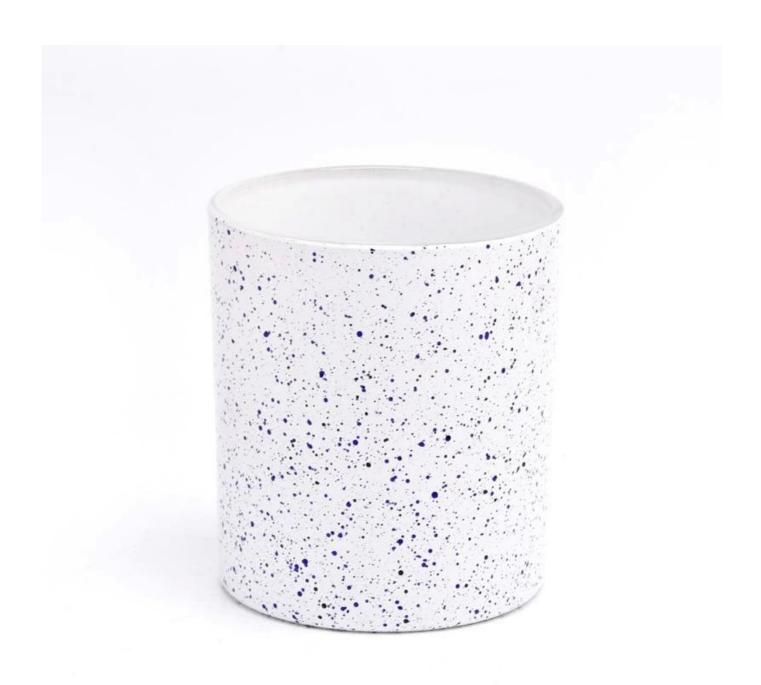

#### Candle Jars Description

This new series is colorful with random painting. The glass size is good for holding about 8 oz wax.

Candle accessaries

Team and Office