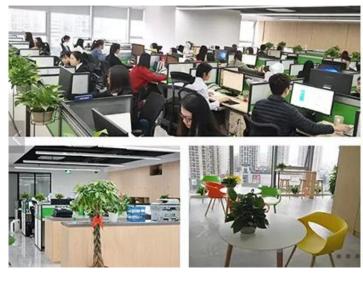

#### Candle Jars Description

This new series is colorful with random painting. The glass size is good for holding about 8 oz wax.

Candle accessaries

Team and Office