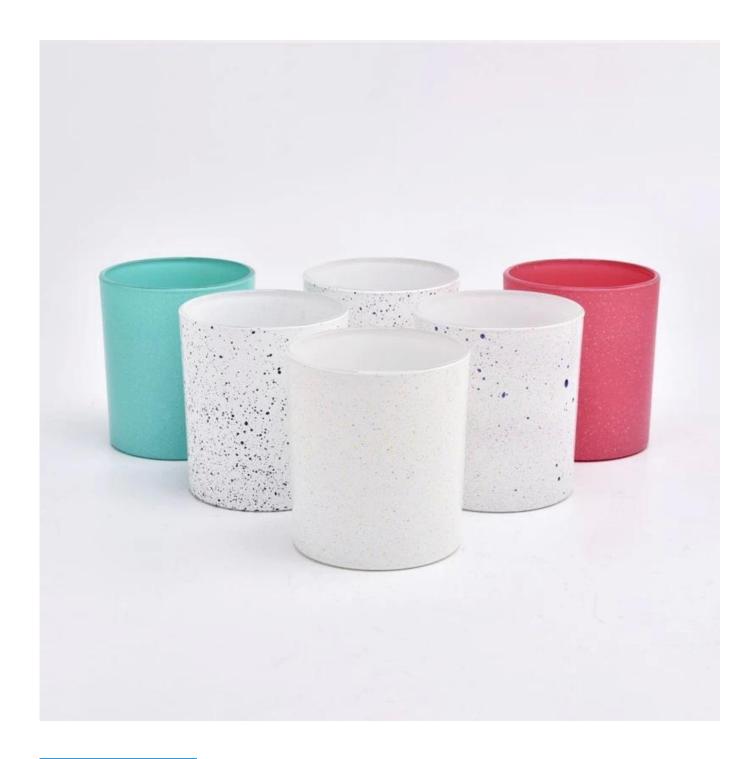

#### Candle Jars Description

This new series is colorful with random painting. The glass size is good for holding about 8 oz wax.

Candle accessaries

Team and Office