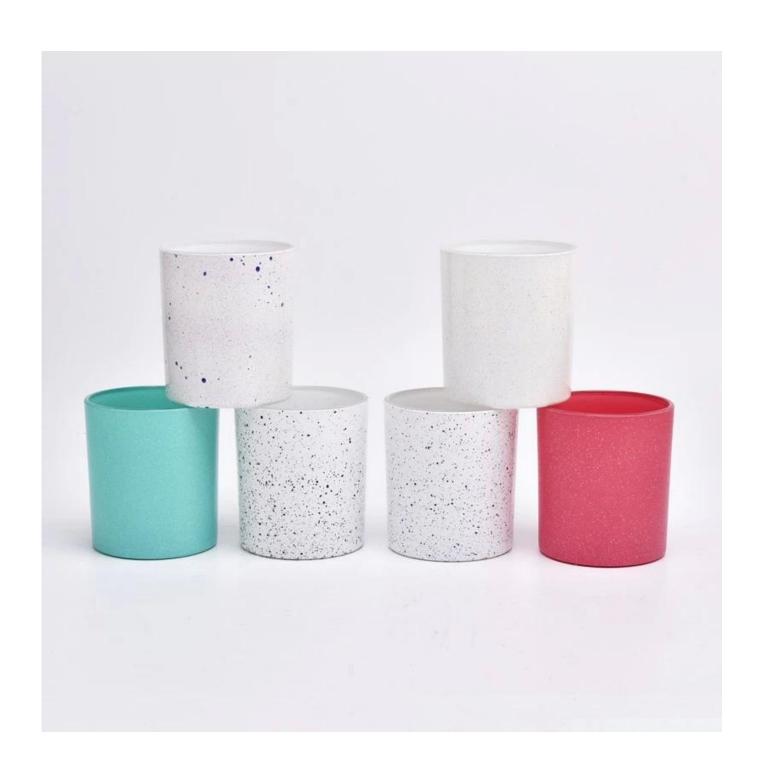

#### Candle Jars Description

This new series is colorful with random painting. The glass size is good for holding about 8 oz wax.

Candle accessaries

Team and Office