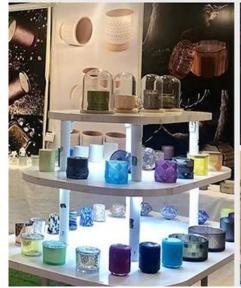

#### Candle Jars Description

This new series is colorful with random painting. The glass size is good for holding about 8 oz wax.

Candle accessaries

Team and Office