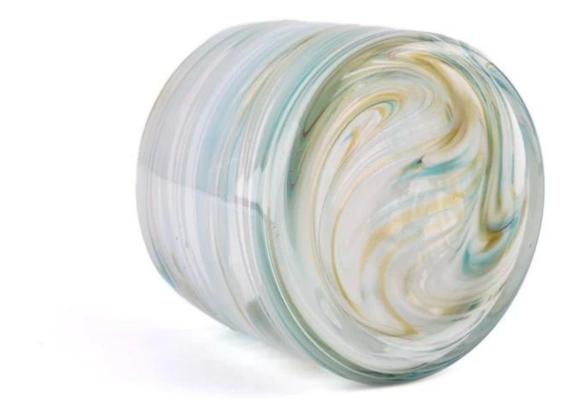

#### **Customized Painting Glass Candle Jar Home Decoration**

#### Candle Jars Description

| Item no     | SGHT23052316                                                |  |  |  |
|-------------|-------------------------------------------------------------|--|--|--|
| Material    | glass candle jar                                            |  |  |  |
| craft       | pressed glass candle jars                                   |  |  |  |
| Sample time | 1. 5 days if there is glass shape and size                  |  |  |  |
|             | 2. 15 days, if you need new shapes and sizes glass          |  |  |  |
| Packing     | The usual packing, 4 pieces in the inner box, 48 pieces box |  |  |  |
| Product     | 500,000 ~ 1,000,000 pieces per month                        |  |  |  |
| Capacity    |                                                             |  |  |  |