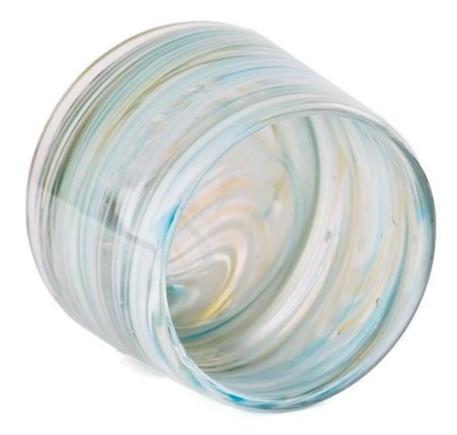

#### **Customized Painting Glass Candle Jar Home Decoration**

#### Candle Jars Description

| Item no     | SGHT23052316                                                |  |  |  |
|-------------|-------------------------------------------------------------|--|--|--|
| Material    | glass candle jar                                            |  |  |  |
| craft       | pressed glass candle jars                                   |  |  |  |
| Sample time | 1. 5 days if there is glass shape and size                  |  |  |  |
|             | 2. 15 days, if you need new shapes and sizes glass          |  |  |  |
| Packing     | The usual packing, 4 pieces in the inner box, 48 pieces box |  |  |  |
| Product     | 500,000 ~ 1,000,000 pieces per month                        |  |  |  |
| Capacity    |                                                             |  |  |  |