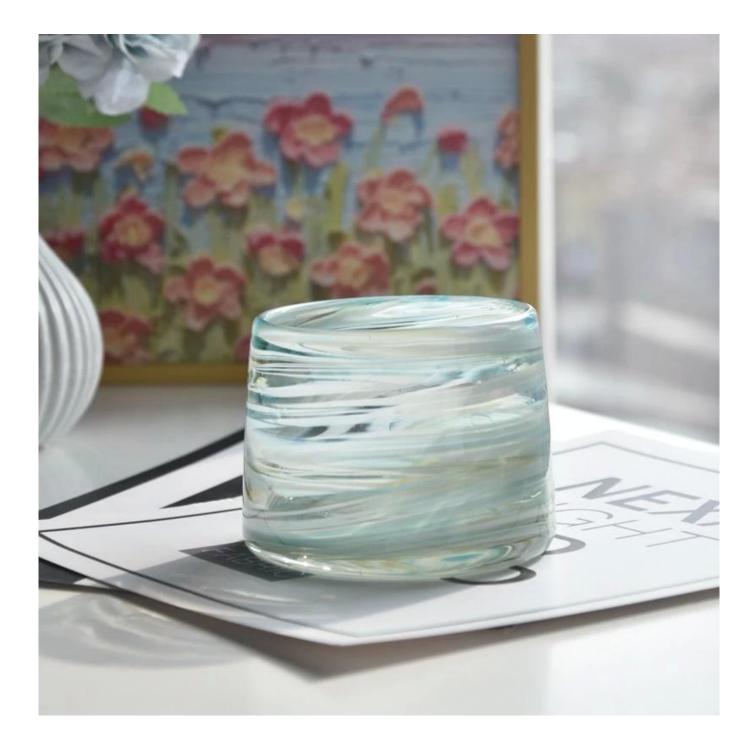

#### Candle Jars Description

| Item no     | SGHT23052316                                                |  |  |  |
|-------------|-------------------------------------------------------------|--|--|--|
| Material    | glass candle jar                                            |  |  |  |
| craft       | pressed glass candle jars                                   |  |  |  |
| Sample time | 1. 5 days if there is glass shape and size                  |  |  |  |
|             | 2. 15 days, if you need new shapes and sizes glass          |  |  |  |
| Packing     | The usual packing, 4 pieces in the inner box, 48 pieces box |  |  |  |
| Product     | 500,000 ~ 1,000,000 pieces per month                        |  |  |  |
| Capacity    |                                                             |  |  |  |