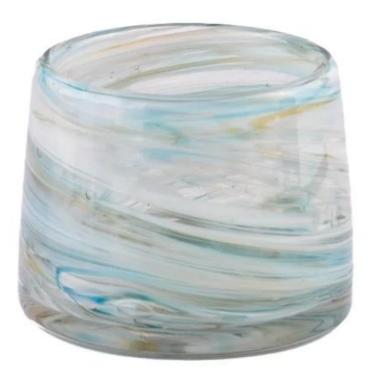

#### Candle Jars Description

| Item no     | SGHT23052316                                                |  |  |  |
|-------------|-------------------------------------------------------------|--|--|--|
| Material    | glass candle jar                                            |  |  |  |
| craft       | pressed glass candle jars                                   |  |  |  |
| Sample time | 1. 5 days if there is glass shape and size                  |  |  |  |
|             | 2. 15 days, if you need new shapes and sizes glass          |  |  |  |
| Packing     | The usual packing, 4 pieces in the inner box, 48 pieces box |  |  |  |
| Product     | 500,000 ~ 1,000,000 pieces per month                        |  |  |  |
| Capacity    |                                                             |  |  |  |