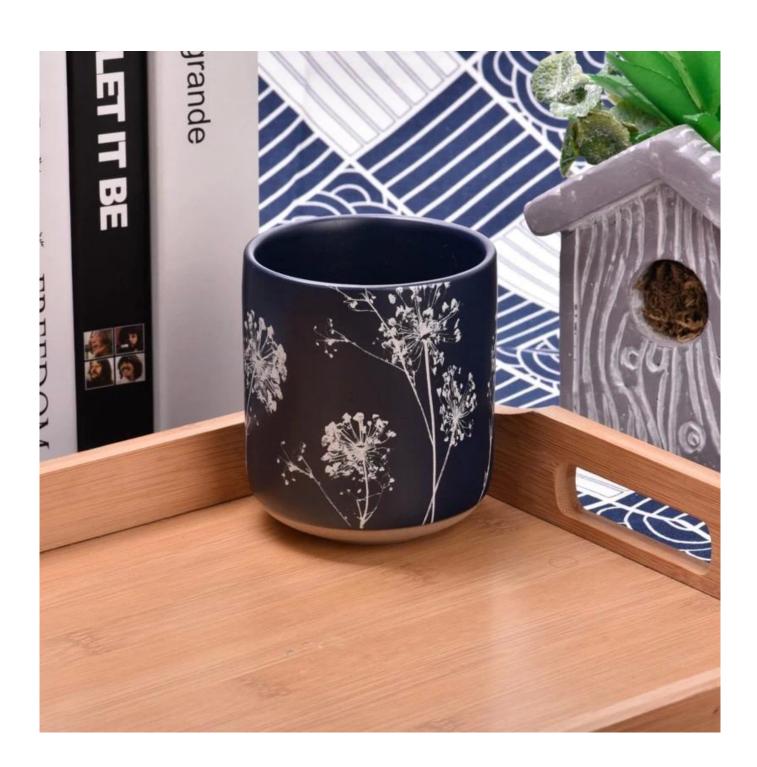

Unusual shape and simple style - perfect for showing off your style in any room. High in quality and impressive in style, these ceramic candle jars are perfect for gifts.

The unique shape of the ceramic candle jar is sure to attract the eye.

This decorative ceramic candle jar is the perfect gift for friendship and an elegant high-end gift for your loved ones.

This young and vibrant ceramic candle jar offers a variety of options. Whether it's a candle jar, or a storage jar that can bring warmth and happiness to your life,

custom patterned jars offer you more options to match your home decor. You can create more patterns for your candle brand!