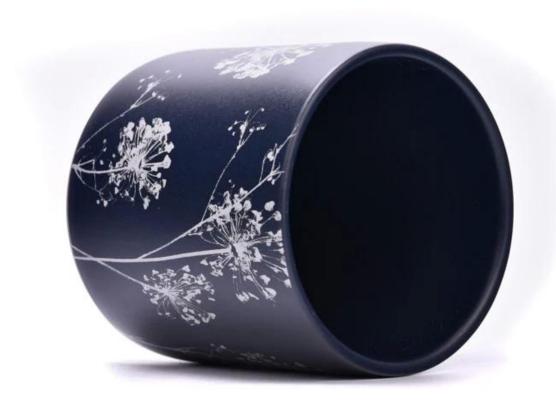

Unusual shape and simple style - perfect for showing off your style in any room. High in quality and impressive in style, these ceramic candle jars are perfect for gifts.

The unique shape of the ceramic candle jar is sure to attract the eye.

This decorative ceramic candle jar is the perfect gift for friendship and an elegant high-end gift for your loved ones.

This young and vibrant ceramic candle jar offers a variety of options. Whether it's a candle jar, or a storage jar that can bring warmth and happiness to your life,

custom patterned jars offer you more options to match your home decor. You can create more patterns for your candle brand!