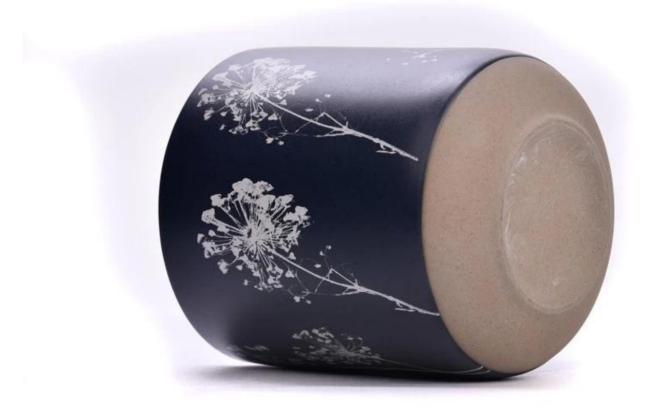

Unusual shape and simple style - perfect for showing off your style in any room. High in quality and impressive in style, these ceramic candle jars are perfect for gifts.

The unique shape of the ceramic candle jar is sure to attract the eye.

This decorative ceramic candle jar is the perfect gift for friendship and an elegant high-end gift for your loved ones.

This young and vibrant ceramic candle jar offers a variety of options. Whether it's a candle jar, or a storage jar that can bring warmth and happiness to your life,

custom patterned jars offer you more options to match your home decor. You can create more patterns for your candle brand!