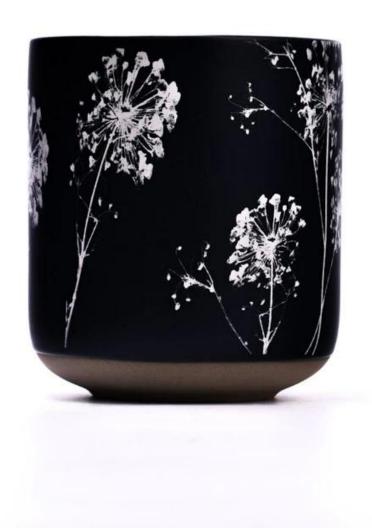

# **Customized Pattern Black Ceramic Candle Vessel 10oz 11oz Ceramic Candle Jars**

Unusual shape and simple style - perfect for showing off your style in any room. High in quality and impressive in style, these ceramic candle jars are perfect for gifts.

The unique shape of the ceramic candle jar is sure to attract the eye.

This decorative ceramic candle jar is the perfect gift for friendship and an elegant high-end gift for your loved ones.

This young and vibrant ceramic candle jar offers a variety of options. Whether it's a candle jar, or a storage jar that can bring warmth and happiness to your life,

custom patterned jars offer you more options to match your home decor. You can create more patterns for your candle brand!