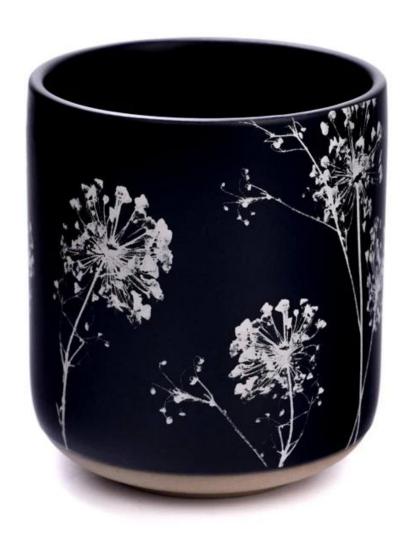

Unusual shape and simple style - perfect for showing off your style in any room. High in quality and impressive in style, these ceramic candle jars are perfect for gifts.

The unique shape of the ceramic candle jar is sure to attract the eye.

This decorative ceramic candle jar is the perfect gift for friendship and an elegant high-end gift for your loved ones.

This young and vibrant ceramic candle jar offers a variety of options. Whether it's a candle jar, or a storage jar that can bring warmth and happiness to your life,

custom patterned jars offer you more options to match your home decor. You can create more patterns for your candle brand!