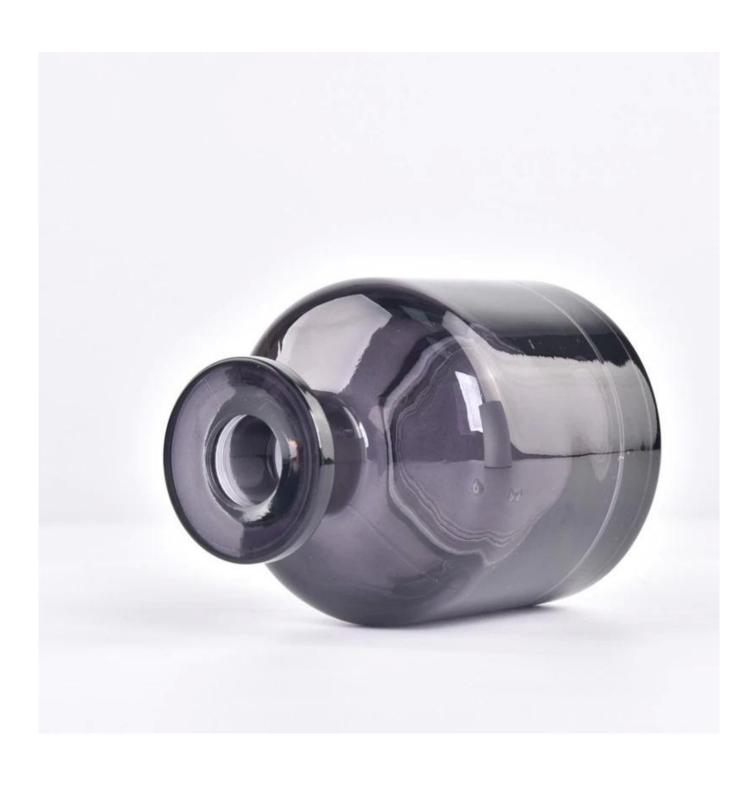

#### Candle Jars Description

| Item number.                                                                    | SGLG23011614                                                |  |
|---------------------------------------------------------------------------------|-------------------------------------------------------------|--|
| Material                                                                        | glass                                                       |  |
| craft                                                                           | glass perfume bottle                                        |  |
| Sample time                                                                     | 1. 5 days if there is existing shape and size               |  |
|                                                                                 | 2. 15 days, if you need new shapes and sizes glass          |  |
| Packing                                                                         | The usual packing, 4 pieces in the inner box, 48 pieces box |  |
| Product Capacity                                                                | 500,000 ~ 1,000,000 pieces per month                        |  |
| Delivery time                                                                   | Within 35 days after sampling and order confirmed           |  |
| Payment terms 30% deposit by T / T in advance and balance against copy of B / L |                                                             |  |

| Delivery         | By sea, by air, through express and shipping agent acceptable             |  |  |
|------------------|---------------------------------------------------------------------------|--|--|
|                  | 1. Home decorations glass candle jar from high quality                    |  |  |
| Product Features | 2. Suitable for use at hotel, home, etc.                                  |  |  |
|                  | 3. Meet the ASTM Test                                                     |  |  |
|                  |                                                                           |  |  |
|                  |                                                                           |  |  |
|                  | 1. Various designs and sizes for selection                                |  |  |
| For your choice  | 2 Any color painted, cool, plating, laser model Processing cutter         |  |  |
|                  | 3. Special package as shrink film, color gift box, white gift box, etc.   |  |  |
|                  | 4. We have a professional workshop and warehouse for ensure delivery time |  |  |
|                  |                                                                           |  |  |
|                  |                                                                           |  |  |