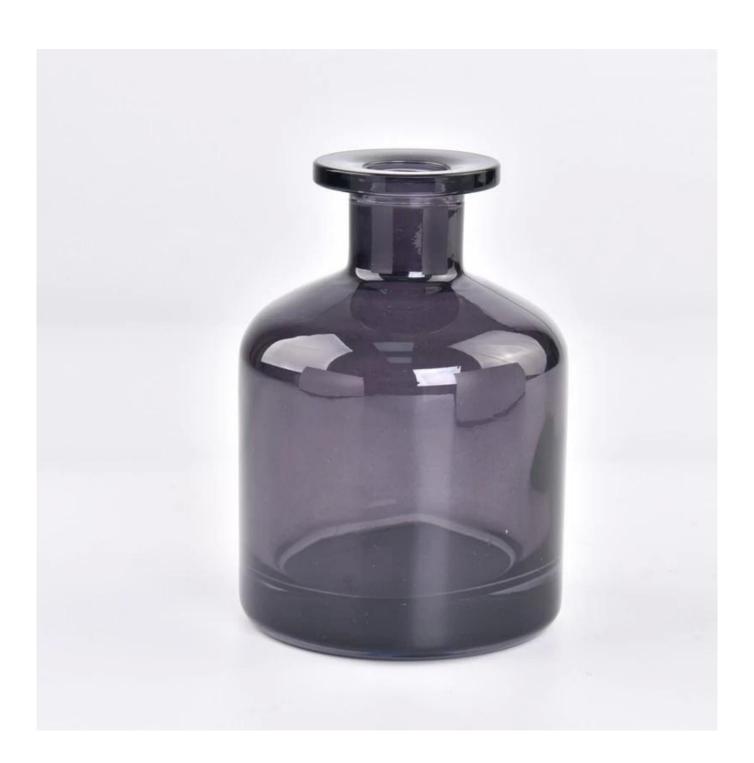

#### Candle Jars Description

| Item number.                                                                    | SGLG23011614                                                |  |
|---------------------------------------------------------------------------------|-------------------------------------------------------------|--|
| Material                                                                        | glass                                                       |  |
| craft                                                                           | glass perfume bottle                                        |  |
| Sample time                                                                     | 1. 5 days if there is existing shape and size               |  |
|                                                                                 | 2. 15 days, if you need new shapes and sizes glass          |  |
| Packing                                                                         | The usual packing, 4 pieces in the inner box, 48 pieces box |  |
| Product Capacity                                                                | 500,000 ~ 1,000,000 pieces per month                        |  |
| Delivery time                                                                   | Within 35 days after sampling and order confirmed           |  |
| Payment terms 30% deposit by T / T in advance and balance against copy of B / L |                                                             |  |

| Delivery         | By sea, by air, through express and shipping agent acceptable             |  |  |
|------------------|---------------------------------------------------------------------------|--|--|
|                  | 1. Home decorations glass candle jar from high quality                    |  |  |
| Product Features | 2. Suitable for use at hotel, home, etc.                                  |  |  |
|                  | 3. Meet the ASTM Test                                                     |  |  |
|                  |                                                                           |  |  |
|                  |                                                                           |  |  |
|                  | 1. Various designs and sizes for selection                                |  |  |
| For your choice  | 2 Any color painted, cool, plating, laser model Processing cutter         |  |  |
|                  | 3. Special package as shrink film, color gift box, white gift box, etc.   |  |  |
|                  | 4. We have a professional workshop and warehouse for ensure delivery time |  |  |
|                  |                                                                           |  |  |
|                  |                                                                           |  |  |