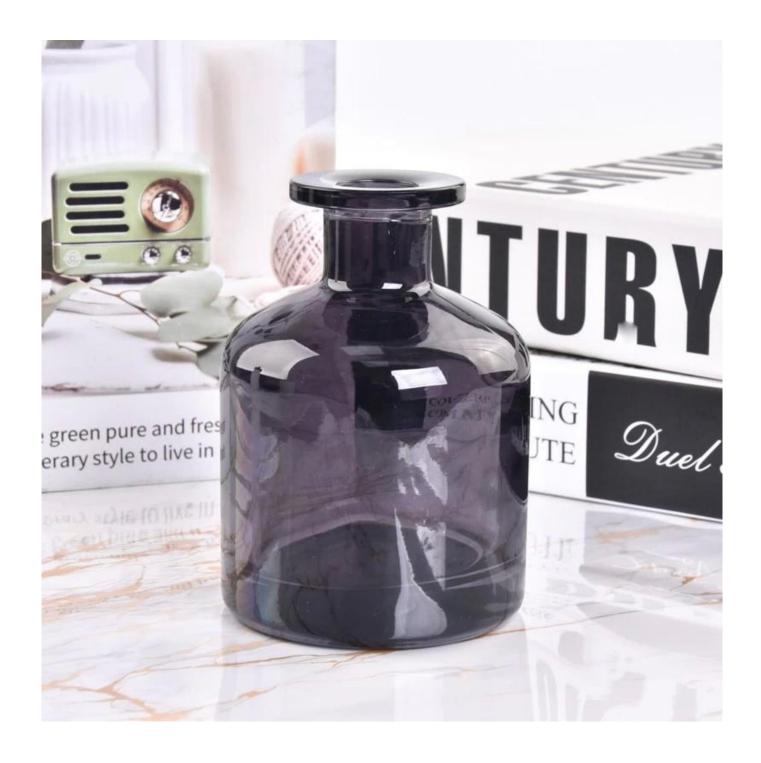

#### **Customized Reed Diffuser Bottle Glass Wholesale**

#### Candle Jars Description

| Item number.                                                                    | SGLG23011614                                                |  |
|---------------------------------------------------------------------------------|-------------------------------------------------------------|--|
| Material                                                                        | glass                                                       |  |
| craft                                                                           | glass perfume bottle                                        |  |
| Sample time                                                                     | 1. 5 days if there is existing shape and size               |  |
|                                                                                 | 2. 15 days, if you need new shapes and sizes glass          |  |
| Packing                                                                         | The usual packing, 4 pieces in the inner box, 48 pieces box |  |
| Product Capacity                                                                | 500,000 ~ 1,000,000 pieces per month                        |  |
| Delivery time                                                                   | Within 35 days after sampling and order confirmed           |  |
| Payment terms 30% deposit by T / T in advance and balance against copy of B / L |                                                             |  |

| Delivery         | By sea, by air, through express and shipping agent acceptable             |  |  |
|------------------|---------------------------------------------------------------------------|--|--|
|                  | 1. Home decorations glass candle jar from high quality                    |  |  |
| Product Features | 2. Suitable for use at hotel, home, etc.                                  |  |  |
|                  | 3. Meet the ASTM Test                                                     |  |  |
|                  |                                                                           |  |  |
|                  |                                                                           |  |  |
|                  | 1. Various designs and sizes for selection                                |  |  |
| For your choice  | 2 Any color painted, cool, plating, laser model Processing cutter         |  |  |
|                  | 3. Special package as shrink film, color gift box, white gift box, etc.   |  |  |
|                  | 4. We have a professional workshop and warehouse for ensure delivery time |  |  |
|                  |                                                                           |  |  |
|                  |                                                                           |  |  |