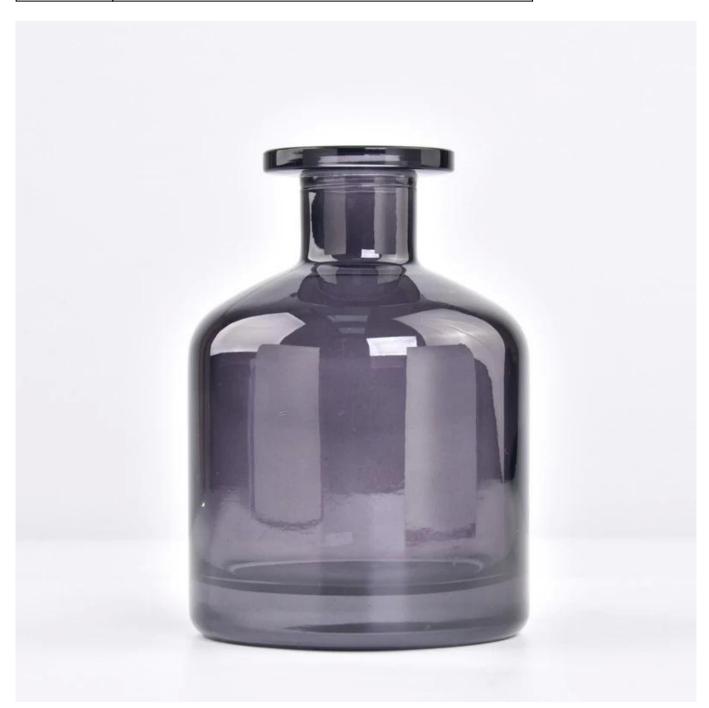

#### Candle Jars Description

| Item number.                                                                    | SGLG23011614                                                |  |
|---------------------------------------------------------------------------------|-------------------------------------------------------------|--|
| Material                                                                        | glass                                                       |  |
| craft                                                                           | glass perfume bottle                                        |  |
| Sample time                                                                     | 1. 5 days if there is existing shape and size               |  |
|                                                                                 | 2. 15 days, if you need new shapes and sizes glass          |  |
| Packing                                                                         | The usual packing, 4 pieces in the inner box, 48 pieces box |  |
| Product Capacity                                                                | 500,000 ~ 1,000,000 pieces per month                        |  |
| Delivery time                                                                   | Within 35 days after sampling and order confirmed           |  |
| Payment terms 30% deposit by T / T in advance and balance against copy of B / L |                                                             |  |

| Delivery         | By sea, by air, through express and shipping agent acceptable             |  |  |
|------------------|---------------------------------------------------------------------------|--|--|
|                  | 1. Home decorations glass candle jar from high quality                    |  |  |
| Product Features | 2. Suitable for use at hotel, home, etc.                                  |  |  |
|                  | 3. Meet the ASTM Test                                                     |  |  |
|                  |                                                                           |  |  |
|                  |                                                                           |  |  |
|                  | 1. Various designs and sizes for selection                                |  |  |
| For your choice  | 2 Any color painted, cool, plating, laser model Processing cutter         |  |  |
|                  | 3. Special package as shrink film, color gift box, white gift box, etc.   |  |  |
|                  | 4. We have a professional workshop and warehouse for ensure delivery time |  |  |
|                  |                                                                           |  |  |
|                  |                                                                           |  |  |